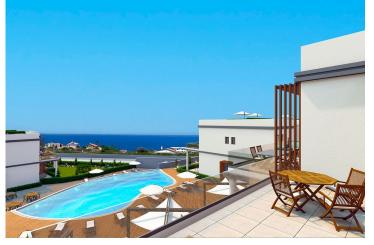

#### **Exterior Images**

**Interior Images** 

**Floor Plan** 

SUNSET ROOF PLAN

## **About the Project**

The complex consists of four two-storey blocks. There is a multi-levelled swimming pool, sauna, SPA and Fitness on site.

In apartments:

- Spacious balcony with a beautiful view
- Garden plot or roof terrace (depending on the floor)
- Ventilation in all bathrooms
- Fully equipped bathrooms
- Equipped kitchen with stone countertops
- Fitted wardrobes in each bedroom (with mirror)
- Double-glazed windows
- Interior doors
- Ceramic flooring and laminate flooring in the bedrooms
- Parking place
- Generator
- Ability to order a design package
- Interior doors