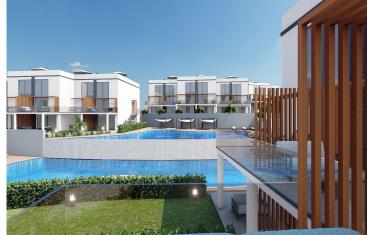

#### **Exterior Images**

**Interior Images** 

**Floor Plan** 

SUNSET ROOF PLAN

## **About the Project**

The complex consists of four two-storey blocks. There is a multi-levelled swimming pool, sauna, SPA and Fitness on site.

In apartments:

- Spacious balcony with a beautiful view
- Garden plot or roof terrace (depending on the floor)
- Ventilation in all bathrooms
- Fully equipped bathrooms
- Equipped kitchen with stone countertops
- Fitted wardrobes in each bedroom (with mirror)
- Double-glazed windows
- Interior doors
- Ceramic flooring and laminate flooring in the bedrooms
- Parking place
- Generator
- Ability to order a design package
- Interior doors