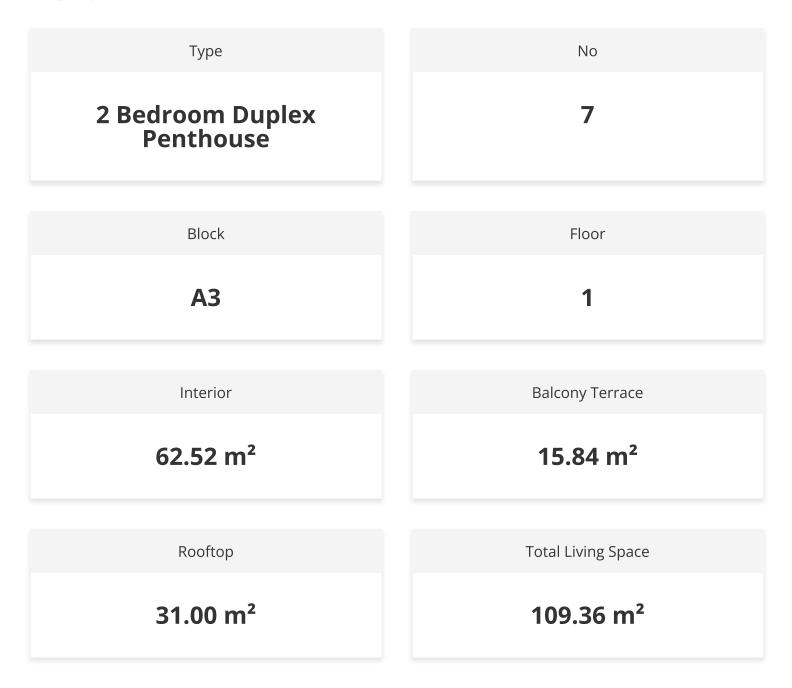

e is a multi-levelled swimming pool, sauna, SPA and Fitness on site.

In apartments:

- Spacious balcony with a beautiful view
- Garden plot or roof terrace (depending on the floor)
- Ventilation in all bathrooms
- Fully equipped bathrooms
- Equipped kitchen with stone countertops
- Fitted wardrobes in each bedroom (with mirror)
- Double-glazed windows
- Interior doors
- Ceramic flooring and laminate flooring in the bedrooms
- Parking place
- Generator
- Ability to order a design package
- Interior doors

In March 2024, a phone application will start working, in which you can order all kinds of services, pay taxes and bills, manage your real estate and much more.



**Construction Status** 

#### April 2025



March 2025





## **Payment Plan For This Property Type**

**Property Info** 





## **Payment Plan For This Property Type**

Payment Plan

| Current Date | Start Date  | Delivery Date | Price    | Initial Payment Amount |
|--------------|-------------|---------------|----------|------------------------|
| May 2025     | August 2022 | March 2025    | £175,000 | £175,000 100%          |