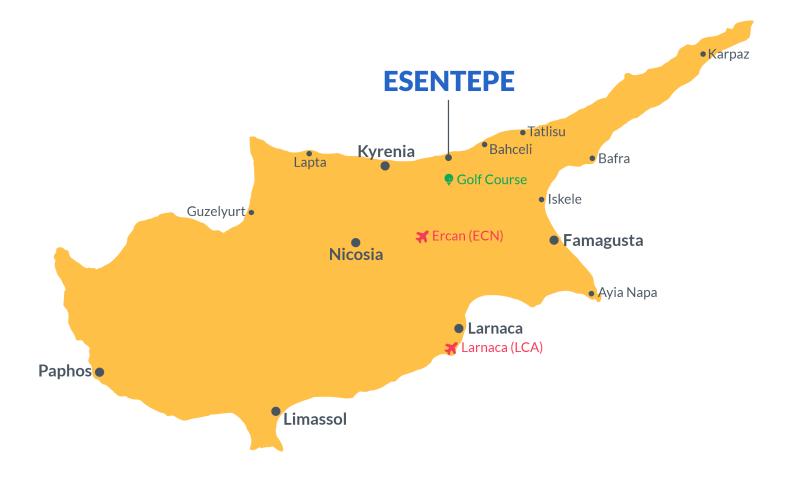

# **Project Location**

The project is located in the Esentepe area, 250 meters from the sea.

| Beach                | 1 min  | Korineum Golf Club | 6 mins  |
|----------------------|--------|--------------------|---------|
| Beach Club           | 1 min  | Kyrenia            | 20 mins |
| Supermarket          | 2 mins | Famagusta          | 40 mins |
| Restaurants and Bars | 2 mins | Ercan Airport      | 40 mins |
| Pharmacy             | 5 mins | Larnaca Airport    | 65 mins |