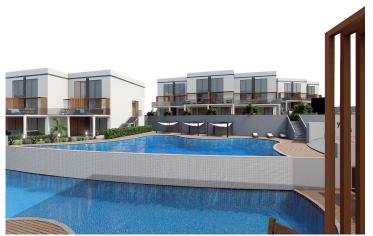

## Site Plan

Esentepe, Kyrenia East, North Cyprus

## **About the Project**

The complex consists of four two-storey blocks. There is a multi-levelled swimming pool, sauna, SPA and Fitness on site.

In apartments:

- Spacious balcony with a beautiful view
- Garden plot or roof terrace (depending on the floor)
- Ventilation in all bathrooms
- Fully equipped bathrooms
- Equipped kitchen with stone countertops
- Fitted wardrobes in each bedroom (with mirror)
- Double-glazed windows
- Interior doors
- Ceramic flooring and laminate flooring in the bedrooms
- Parking place
- Generator
- Ability to order a design package
- Interior doors