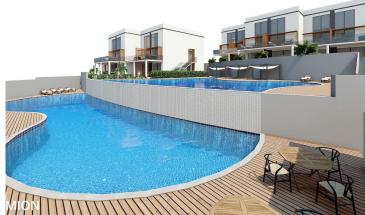

## Facilities

## **About the Project**

The complex consists of four two-storey blocks. There is a multi-levelled swimming pool, sauna, SPA and Fitness on site.

In apartments:

- Spacious balcony with a beautiful view
- Garden plot or roof terrace (depending on the floor)
- Ventilation in all bathrooms
- Fully equipped bathrooms
- Equipped kitchen with stone countertops
- Fitted wardrobes in each bedroom (with mirror)
- Double-glazed windows
- Interior doors
- Ceramic flooring and laminate flooring in the bedrooms
- Parking place
- Generator
- Ability to order a design package
- Interior doors