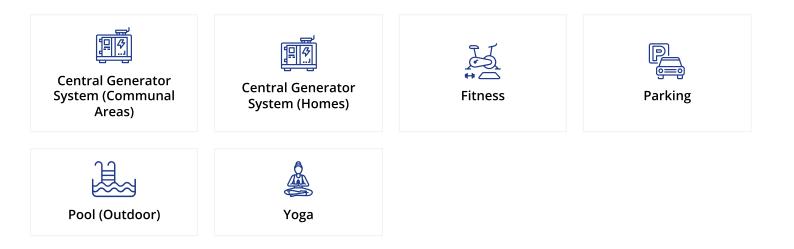

## Facilities

## **About the Project**

The complex consists of four two-storey blocks. There is a multi-levelled swimming pool, sauna, SPA and Fitness on site.

In apartments:

- Spacious balcony with a beautiful view
- Garden plot or roof terrace (depending on the floor)
- Ventilation in all bathrooms
- Fully equipped bathrooms
- Equipped kitchen with stone countertops
- Fitted wardrobes in each bedroom (with mirror)
- Double-glazed windows
- Interior doors
- Ceramic flooring and laminate flooring in the bedrooms
- Parking place
- Generator
- Ability to order a design package
- Interior doors