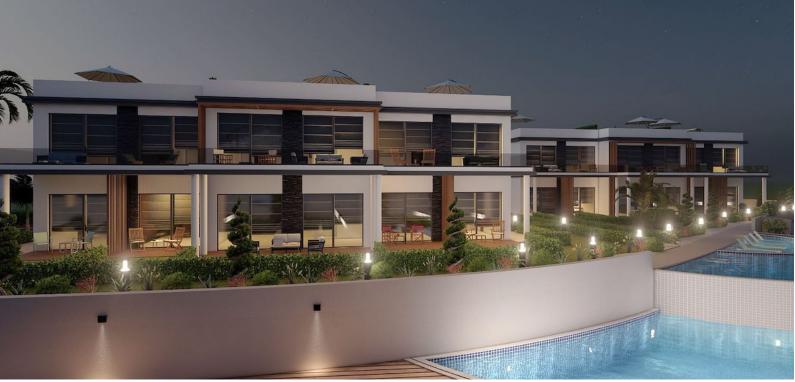

## **About the Project**

The complex consists of four two-storey blocks. There is a multi-levelled swimming pool, sauna, SPA and Fitness on site.

In apartments:

- Spacious balcony with a beautiful view
- Garden plot or roof terrace (depending on the floor)
- Ventilation in all bathrooms
- Fully equipped bathrooms
- Equipped kitchen with stone countertops
- Fitted wardrobes in each bedroom (with mirror)
- Double-glazed windows
- Interior doors
- Ceramic flooring and laminate flooring in the bedrooms
- Parking place
- Generator
- Ability to order a design package
- Interior doors

# **Project Location**

The project is located in the Esentepe area, 250 meters from the sea.

| Beach                | 1 min  | Korineum Golf Club | 6 mins  |
|----------------------|--------|--------------------|---------|
| Beach Club           | 1 min  | Kyrenia            | 20 mins |
| Supermarket          | 2 mins | Famagusta          | 40 mins |
| Restaurants and Bars | 2 mins | Ercan Airport      | 40 mins |
| Pharmacy             | 5 mins | Larnaca Airport    | 65 mins |