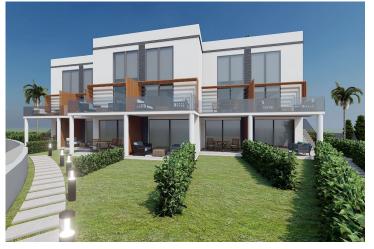

#### **Exterior Images**

**Interior Images** 

**Floor Plan** 

SUNSET ROOF PLAN

## **About the Project**

The complex consists of four two-storey blocks. There is a multi-levelled swimming pool, sauna, SPA and Fitness on site.

In apartments:

- Spacious balcony with a beautiful view
- Garden plot or roof terrace (depending on the floor)
- Ventilation in all bathrooms
- Fully equipped bathrooms
- Equipped kitchen with stone countertops
- Fitted wardrobes in each bedroom (with mirror)
- Double-glazed windows
- Interior doors
- Ceramic flooring and laminate flooring in the bedrooms
- Parking place
- Generator
- Ability to order a design package
- Interior doors