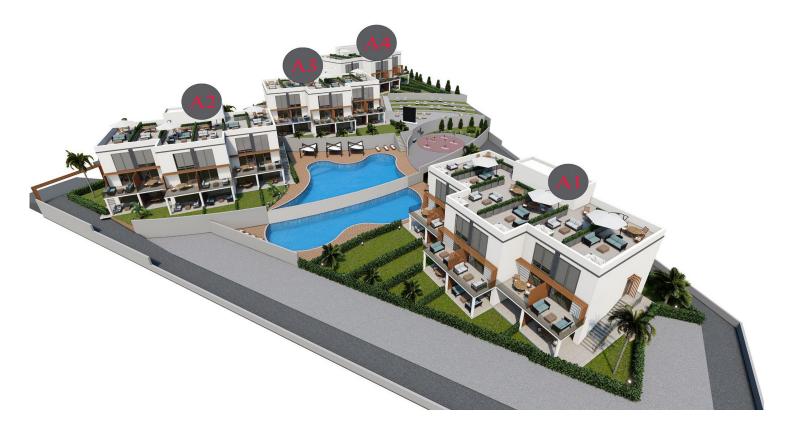

## Site Plan

Esentepe, Kyrenia East, North Cyprus

## **About the Project**

The complex consists of four two-storey blocks. There is a multi-levelled swimming pool, sauna, SPA and Fitness on site.

In apartments:

- Spacious balcony with a beautiful view
- Garden plot or roof terrace (depending on the floor)
- Ventilation in all bathrooms
- Fully equipped bathrooms
- Equipped kitchen with stone countertops
- Fitted wardrobes in each bedroom (with mirror)
- Double-glazed windows
- Interior doors
- Ceramic flooring and laminate flooring in the bedrooms
- Parking place
- Generator
- Ability to order a design package
- Interior doors