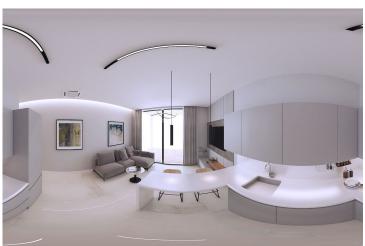

**Interior Images** 

#### **Floor Plan**

## **About the Project**

The complex consists of four two-storey blocks. There is a multi-levelled swimming pool, sauna, SPA and Fitness on site.

In apartments:

- Spacious balcony with a beautiful view
- Garden plot or roof terrace (depending on the floor)
- Ventilation in all bathrooms
- Fully equipped bathrooms
- Equipped kitchen with stone countertops
- Fitted wardrobes in each bedroom (with mirror)
- Double-glazed windows
- Interior doors
- Ceramic flooring and laminate flooring in the bedrooms
- Parking place
- Generator
- Ability to order a design package
- Interior doors