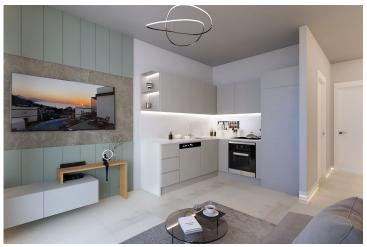

**Interior Images** 

## **About the Project**

The complex consists of four two-storey blocks. There is a multi-levelled swimming pool, sauna, SPA and Fitness on site.

In apartments:

- Spacious balcony with a beautiful view
- Garden plot or roof terrace (depending on the floor)
- Ventilation in all bathrooms
- Fully equipped bathrooms
- Equipped kitchen with stone countertops
- Fitted wardrobes in each bedroom (with mirror)
- Double-glazed windows
- Interior doors
- Ceramic flooring and laminate flooring in the bedrooms
- Parking place
- Generator
- Ability to order a design package
- Interior doors