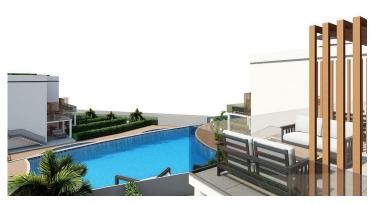

## **About the Project**

The complex consists of four two-storey blocks. There is a multi-levelled swimming pool, sauna, SPA and Fitness on site.

In apartments:

- Spacious balcony with a beautiful view
- Garden plot or roof terrace (depending on the floor)
- Ventilation in all bathrooms
- Fully equipped bathrooms
- Equipped kitchen with stone countertops
- Fitted wardrobes in each bedroom (with mirror)
- Double-glazed windows
- Interior doors
- Ceramic flooring and laminate flooring in the bedrooms
- Parking place
- Generator
- Ability to order a design package
- Interior doors