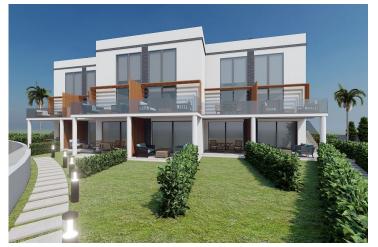

Esentepe, Kyrenia East, North Cyprus

- Property Ref: 445
- Ready to move in.
- Only 250 meters to the sea.
- Mobile Phone App.
- The generator.

1 Bedroom

1 Bathroom

March 2025 Completion

**Exterior Images** 

## **About the Project**

The complex consists of four two-storey blocks. There is a multi-levelled swimming pool, sauna, SPA and Fitness on site.

In apartments:

- Spacious balcony with a beautiful view
- Garden plot or roof terrace (depending on the floor)
- Ventilation in all bathrooms
- Fully equipped bathrooms
- Equipped kitchen with stone countertops
- Fitted wardrobes in each bedroom (with mirror)
- Double-glazed windows
- Interior doors
- Ceramic flooring and laminate flooring in the bedrooms
- Parking place
- Generator
- Ability to order a design package
- Interior doors