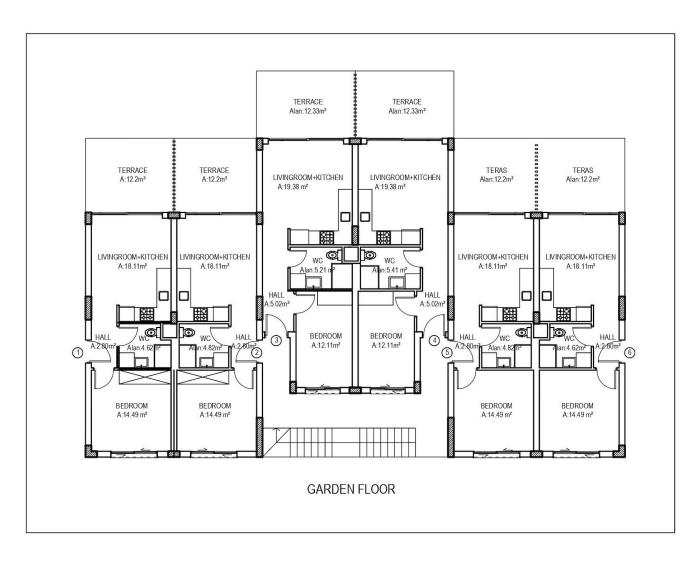

Esentepe, Kyrenia East, North Cyprus

- Property Ref: 445
- Ready to move in.
- Only 250 meters to the sea.
- Mobile Phone App.
- The generator.







1 Bedroom





1 Bathroom

March 2025 Completion



**Exterior Images** 















**Interior Images** 















#### **Floor Plan**





# Facilities





## Site Plan

Esentepe, Kyrenia East, North Cyprus





# **Project Location**

The project is located in the Esentepe area, 250 meters from the sea.



| Beach                | 1 min  | Korineum Golf Club | 6 mins  |
|----------------------|--------|--------------------|---------|
| Beach Club           | 1 min  | Kyrenia            | 20 mins |
| Supermarket          | 2 mins | Famagusta          | 40 mins |
| Restaurants and Bars | 2 mins | Ercan Airport      | 40 mins |
| Pharmacy             | 5 mins | Larnaca Airport    | 65 mins |



## **About the Project**

The complex consists of four two-storey blocks. There is a multi-levelled swimming pool, sauna, SPA and Fitness on site.

In apartments:

- Spacious balcony with a beautiful view
- Garden plot or roof terra