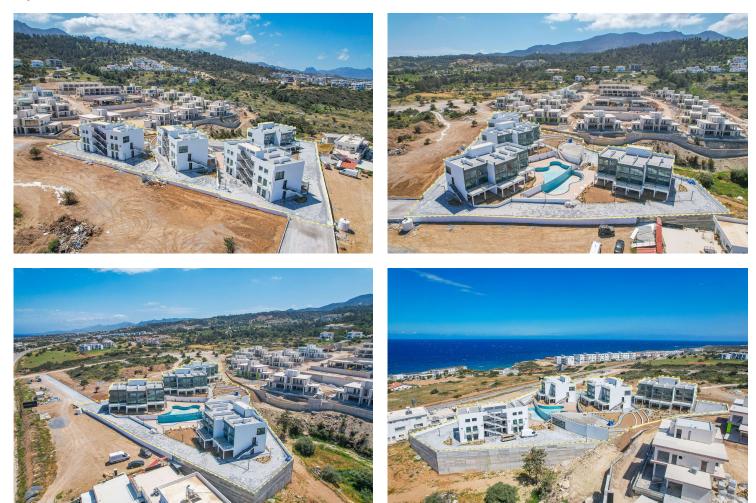

Esentepe, Kyrenia East, North Cyprus

- Property Ref: 445
- Ready to move in.
- Only 250 meters to the sea.
- Mobile Phone App.
- The generator.

1 Bedroom

1 Bathroom

March 2025 Completion

**Exterior Images** 

## **About the Project**

The complex consists of four two-storey blocks. There is a multi-levelled swimming pool, sauna, SPA and Fitness on site.

In apartments:

- Spacious balcony with a beautiful view
- Garden plot or roof terrace (depending on the floor)
- Ventilation in all bathrooms
- Fully equipped bathrooms
- Equipped kitchen with stone countertops
- Fitted wardrobes in each bedroom (with mirror)
- Double-glazed windows
- Interior doors
- Ceramic flooring and laminate flooring in the bedrooms
- Parking place
- Generator
- Ability to order a design package
- Interior doors