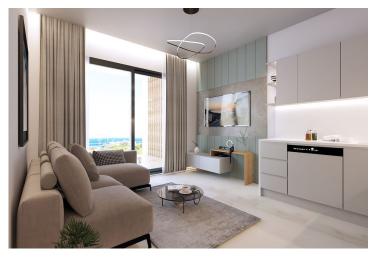

**Interior Images** 

## **About the Project**

The complex consists of four two-storey blocks. There is a multi-levelled swimming pool, sauna, SPA and Fitness on site.

In apartments:

- Spacious balcony with a beautiful view
- Garden plot or roof terrace (depending on the floor)
- Ventilation in all bathrooms
- Fully equipped bathrooms
- Equipped kitchen with stone countertops
- Fitted wardrobes in each bedroom (with mirror)
- Double-glazed windows
- Interior doors
- Ceramic flooring and laminate flooring in the bedrooms
- Parking place
- Generator
- Ability to order a design package
- Interior doors