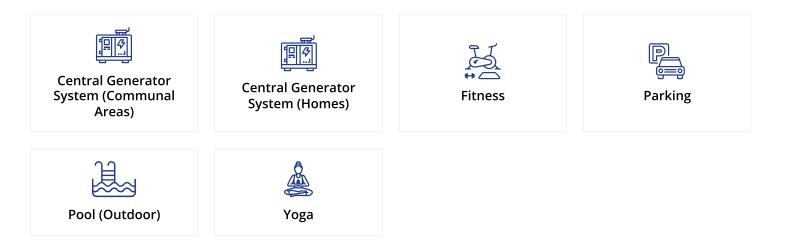

## Site Plan

Esentepe, Kyrenia East, North Cyprus

## **About the Project**

The complex consists of four two-storey blocks. There is a multi-levelled swimming pool, sauna, SPA and Fitness on site.

In apartments:

- Spacious balcony with a beautiful view
- Garden plot or roof terrace (depending on the floor)
- Ventilation in all bathrooms
- Fully equipped bathrooms
- Equipped kitchen with stone countertops
- Fitted wardrobes in each bedroom (with mirror)
- Double-glazed windows
- Interior doors
- Ceramic flooring and laminate flooring in the bedrooms
- Parking place
- Generator
- Ability to order a design package
- Interior doors