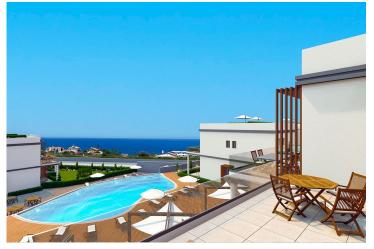

Esentepe, Kyrenia East, North Cyprus

- Property Ref: 445
- Ready to move in.
- Only 250 meters to the sea.
- Mobile Phone App.
- The generator.

1 Bedroom

1 Bathroom

March 2025 Completion

**Exterior Images** 

# **Project Location**

The project is located in the Esentepe area, 250 meters from the sea.

| Beach                | 1 min  | Korineum Golf Club | 6 mins  |
|----------------------|--------|--------------------|---------|
| Beach Club           | 1 min  | Kyrenia            | 20 mins |
| Supermarket          | 2 mins | Famagusta          | 40 mins |
| Restaurants and Bars | 2 mins | Ercan Airport      | 40 mins |
| Pharmacy             | 5 mins | Larnaca Airport    | 65 mins |

## **About the Project**

The complex consists of four two-storey blocks. There is a multi-levelled swimming pool, sauna, SPA and Fitness on site.

In apartments:

- Spacious balcony with a beautiful view
- Garden plot or roof terrace (depending on the floor)
- Ventilation in all bathrooms
- Fully equipped bathrooms
- Equipped kitchen with stone countertops
- Fitted wardrobes in each bedroom (with mirror)
- Double-glazed windows
- Interior doors
- Ceramic flooring and laminate flooring in the bedrooms
- Parking place
- Generator
- Ability to order a design package
- Interior doors