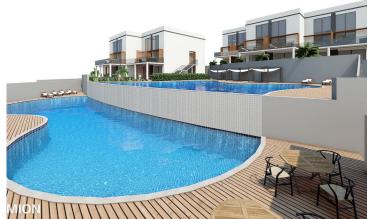

## **About the Project**

The complex consists of four two-storey blocks. There is a multi-levelled swimming pool, sauna, SPA and Fitness on site.

In apartments:

- Spacious balcony with a beautiful view
- Garden plot or roof terrace (depending on the floor)
- Ventilation in all bathrooms
- Fully equipped bathrooms
- Equipped kitchen with stone countertops
- Fitted wardrobes in each bedroom (with mirror)
- Double-glazed windows
- Interior doors
- Ceramic flooring and laminate flooring in the bedrooms
- Parking place
- Generator
- Ability to order a design package
- Interior doors