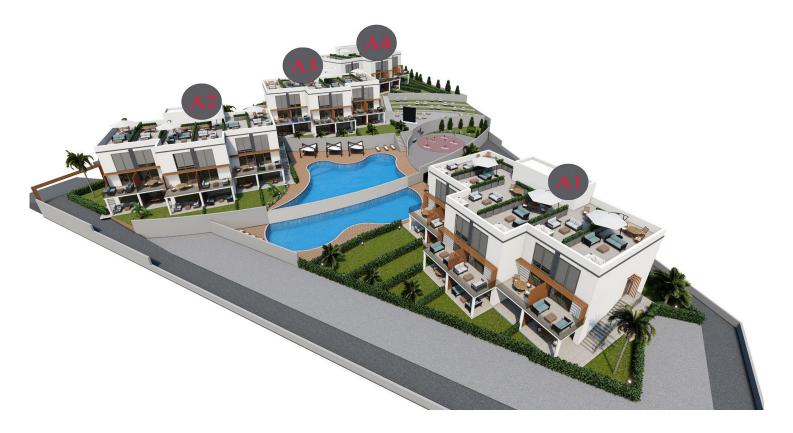

# **Project Location**

The project is located in the Esentepe area, 250 meters from the sea.

| Beach                | 1 min  | Korineum Golf Club | 6 mins  |
|----------------------|--------|--------------------|---------|
| Beach Club           | 1 min  | Kyrenia            | 20 mins |
| Supermarket          | 2 mins | Famagusta          | 40 mins |
| Restaurants and Bars | 2 mins | Ercan Airport      | 40 mins |
| Pharmacy             | 5 mins | Larnaca Airport    | 65 mins |

## **About the Project**

The complex consists of four two-storey blocks. There is a multi-levelled swimming pool, sauna, SPA and Fitness on site.

In apartments:

- Spacious balcony with a beautiful view
- Garden plot or roof terrace (depending on the floor)
- Ventilation in all bathrooms
- Fully equipped bathrooms
- Equipped kitchen with stone countertops
- Fitted wardrobes in each bedroom (with mirror)
- Double-glazed windows
- Interior doors
- Ceramic flooring and laminate flooring in the bedrooms
- Parking place
- Generator
- Ability to order a design package
- Interior doors