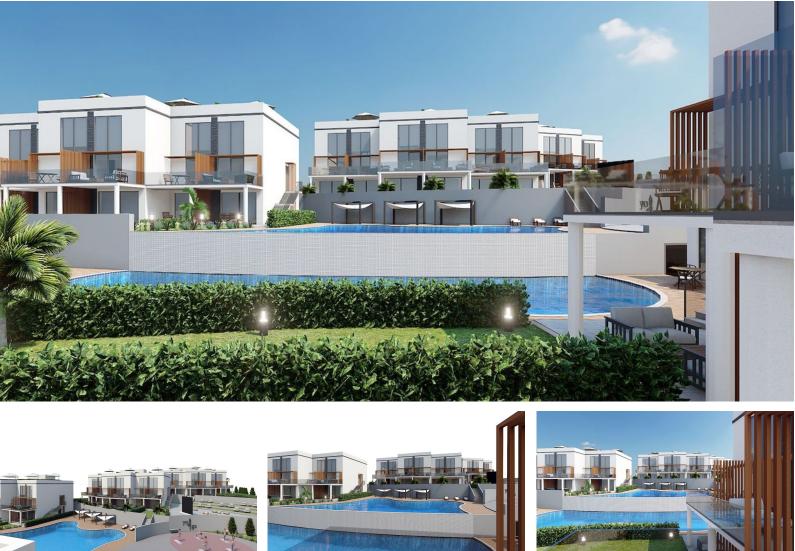

## Site Plan

Esentepe, Kyrenia East, North Cyprus

## **About the Project**

The complex consists of four two-storey blocks. There is a multi-levelled swimming pool, sauna, SPA and Fitness on site.

In apartments:

- Spacious balcony with a beautiful view
- Garden plot or roof terrace (depending on the floor)
- Ventilation in all bathrooms
- Fully equipped bathrooms
- Equipped kitchen with stone countertops
- Fitted wardrobes in each bedroom (with mirror)
- Double-glazed windows
- Interior doors
- Ceramic flooring and laminate flooring in the bedrooms
- Parking place
- Generator
- Ability to order a design package
- Interior doors