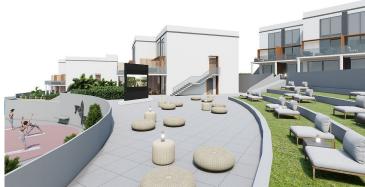

# Facilities

## **About the Project**

The complex consists of four two-storey blocks. There is a multi-levelled swimming pool, sauna, SPA and Fitness on site.

In apartments:

- Spacious balcony with a beautiful view
- Garden plot or roof terrace (depending on the floor)
- Ventilation in all bathrooms
- Fully equipped bathrooms
- Equipped kitchen with stone countertops
- Fitted wardrobes in each bedroom (with mirror)
- Double-glazed windows
- Interior doors
- Ceramic flooring and laminate flooring in the bedrooms
- Parking place
- Generator
- Ability to order a design package
- Interior doors