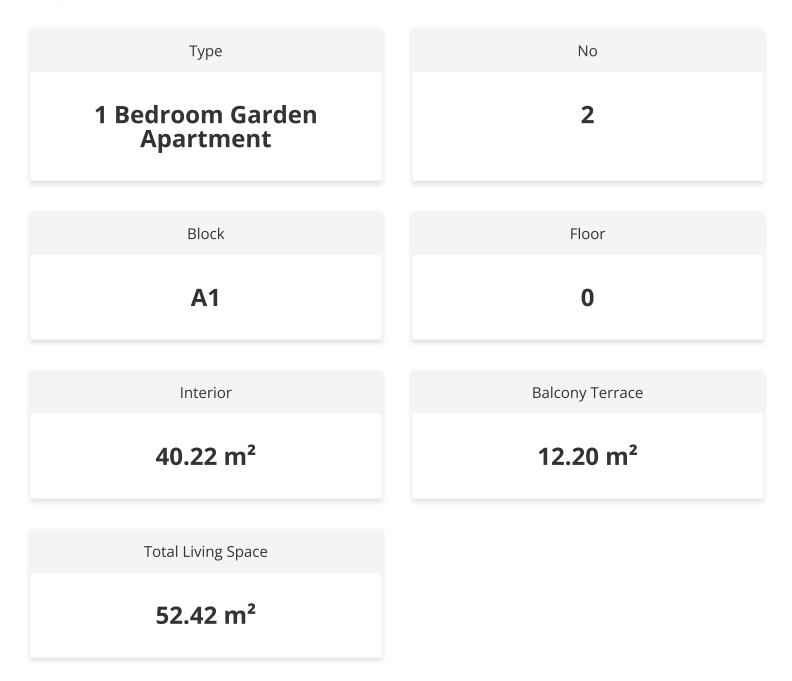

e is a multi-levelled swimming pool, sauna, SPA and Fitness on site.

In apartments:

- Spacious balcony with a beautiful view
- Garden plot or roof terrace (depending on the floor)
- Ventilation in all bathrooms
- Fully equipped bathrooms
- Equipped kitchen with stone countertops
- Fitted wardrobes in each bedroom (with mirror)
- Double-glazed windows
- Interior doors
- Ceramic flooring and laminate flooring in the bedrooms
- Parking place
- Generator
- Ability to order a design package
- Interior doors

In March 2024, a phone application will start working, in which you can order all kinds of services, pay taxes and bills, manage your real estate and much more.



**Construction Status** 

#### April 2025



March 2025





## **Payment Plan For This Property Type**

**Property Info** 





## **Payment Plan For This Property Type**

Payment Plan

| Current Date | Start Date  | Delivery Date | Price    | Initial Payment Amount |
|--------------|-------------|---------------|----------|------------------------|
| May 2025     | August 2022 | March 2025    | £106,250 | £106,250 100%          |