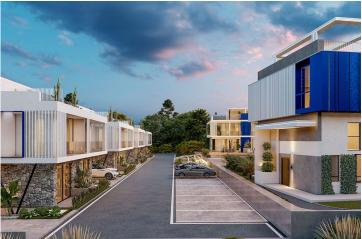

13 Months Instalments

August 2025 -June 2026 Completion

**Exterior Images** 

**Interior Images** 

#### **About the Project**

The complex consists of four two-storey blocks and semi-detached villas.

Infinity pool, sauna, SPA, fitness, bar, tennis court, car rental.

In apartments:

- Spacious balcony with a beautiful view
- Garden plot or roof terrace (depending on the floor)
- Ventilation in all bathrooms
- Fully equipped bathrooms
- Equipped kitchen with stone countertops
- Fitted wardrobes in each bedroom (with mirror)
- Double-glazed windows
- Interior doors
- · Ceramic flooring and laminate flooring in the bedrooms
- Parking place
- Generator
- Ability to order a design package
- Interior doors