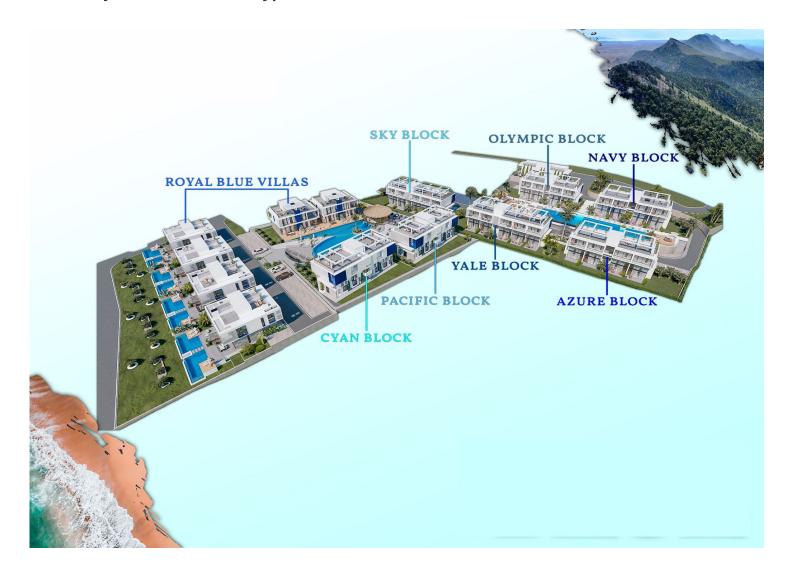

#### Site Plan

Tatlisu, Kyrenia East, North Cyprus

#### **About the Project**

The complex consists of four two-storey blocks and semi-detached villas.

Infinity pool, sauna, SPA, fitness, bar, tennis court, car rental.

In apartments:

- Spacious balcony with a beautiful view
- Garden plot or roof terrace (depending on the floor)
- Ventilation in all bathrooms
- Fully equipped bathrooms
- Equipped kitchen with stone countertops
- Fitted wardrobes in each bedroom (with mirror)
- Double-glazed windows
- Interior doors
- · Ceramic flooring and laminate flooring in the bedrooms
- Parking place
- Generator
- Ability to order a design package
- Interior doors