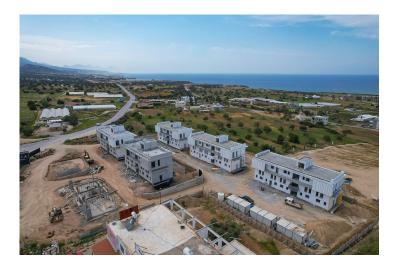

13 Months Instalments

August 2025 -June 2026 Completion

**Exterior Images** 

**Interior Images** 

#### **About the Project**

The complex consists of four two-storey blocks and semi-detached villas.

Infinity pool, sauna, SPA, fitness, bar, tennis court, car rental.

In apartments:

- Spacious balcony with a beautiful view
- Garden plot or roof terrace (depending on the floor)
- Ventilation in all bathrooms
- Fully equipped bathrooms
- Equipped kitchen with stone countertops
- Fitted wardrobes in each bedroom (with mirror)
- Double-glazed windows
- Interior doors
- · Ceramic flooring and laminate flooring in the bedrooms
- Parking place
- Generator
- Ability to order a design package
- Interior doors