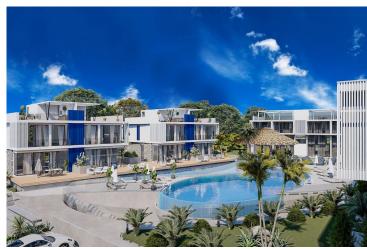

13 Months Instalments

August 2025 -June 2026 Completion

**Exterior Images** 

**Interior Images** 

#### **About the Project**

The complex consists of four two-storey blocks and semi-detached villas.

Infinity pool, sauna, SPA, fitness, bar, tennis court, car rental.

In apartments:

- Spacious balcony with a beautiful view
- Garden plot or roof terrace (depending on the floor)
- Ventilation in all bathrooms
- Fully equipped bathrooms
- Equipped kitchen with stone countertops
- Fitted wardrobes in each bedroom (with mirror)
- Double-glazed windows
- Interior doors
- · Ceramic flooring and laminate flooring in the bedrooms
- Parking place
- Generator
- Ability to order a design package
- Interior doors