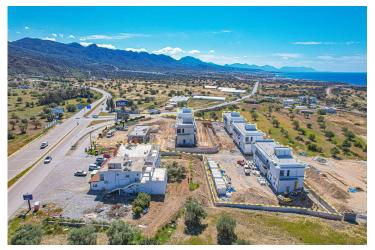

13 Months Instalments

August 2025 -June 2026 Completion

**Exterior Images** 

**Interior Images** 

#### **About the Project**

The complex consists of four two-storey blocks and semi-detached villas.

Infinity pool, sauna, SPA, fitness, bar, tennis court, car rental.

In apartments:

- Spacious balcony with a beautiful view
- Garden plot or roof terrace (depending on the floor)
- Ventilation in all bathrooms
- Fully equipped bathrooms
- Equipped kitchen with stone countertops
- Fitted wardrobes in each bedroom (with mirror)
- Double-glazed windows
- Interior doors
- · Ceramic flooring and laminate flooring in the bedrooms
- Parking place
- Generator
- Ability to order a design package
- Interior doors