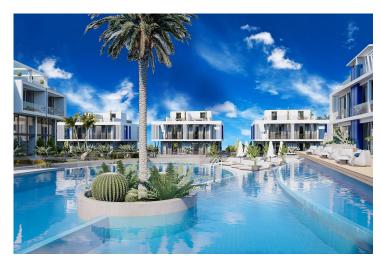

13 Months Instalments

August 2025 -June 2026 Completion

**Exterior Images** 

**Interior Images** 

#### **About the Project**

The complex consists of four two-storey blocks and semi-detached villas.

Infinity pool, sauna, SPA, fitness, bar, tennis court, car rental.

In apartments:

- Spacious balcony with a beautiful view
- Garden plot or roof terrace (depending on the floor)
- Ventilation in all bathrooms
- Fully equipped bathrooms
- Equipped kitchen with stone countertops
- Fitted wardrobes in each bedroom (with mirror)
- Double-glazed windows
- Interior doors
- · Ceramic flooring and laminate flooring in the bedrooms
- Parking place
- Generator
- Ability to order a design package
- Interior doors