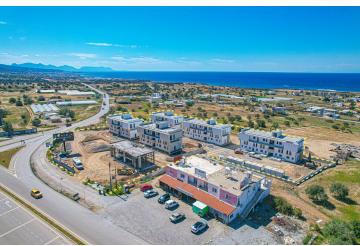

13 Months Instalments

August 2025 -June 2026 Completion

**Exterior Images** 

**Interior Images** 

#### **About the Project**

The complex consists of four two-storey blocks and semi-detached villas.

Infinity pool, sauna, SPA, fitness, bar, tennis court, car rental.

In apartments:

- Spacious balcony with a beautiful view
- Garden plot or roof terrace (depending on the floor)
- Ventilation in all bathrooms
- Fully equipped bathrooms
- Equipped kitchen with stone countertops
- Fitted wardrobes in each bedroom (with mirror)
- Double-glazed windows
- Interior doors
- · Ceramic flooring and laminate flooring in the bedrooms
- Parking place
- Generator
- Ability to order a design package
- Interior doors