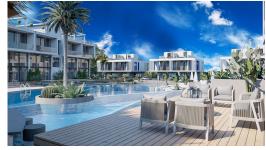

13 Months Instalments

August 2025 -June 2026 Completion

**Exterior Images** 

**Interior Images** 

#### **About the Project**

The complex consists of four two-storey blocks and semi-detached villas.

Infinity pool, sauna, SPA, fitness, bar, tennis court, car rental.

In apartments:

- Spacious balcony with a beautiful view
- Garden plot or roof terrace (depending on the floor)
- Ventilation in all bathrooms
- Fully equipped bathrooms
- Equipped kitchen with stone countertops
- Fitted wardrobes in each bedroom (with mirror)
- Double-glazed windows
- Interior doors
- · Ceramic flooring and laminate flooring in the bedrooms
- Parking place
- Generator
- Ability to order a design package
- Interior doors