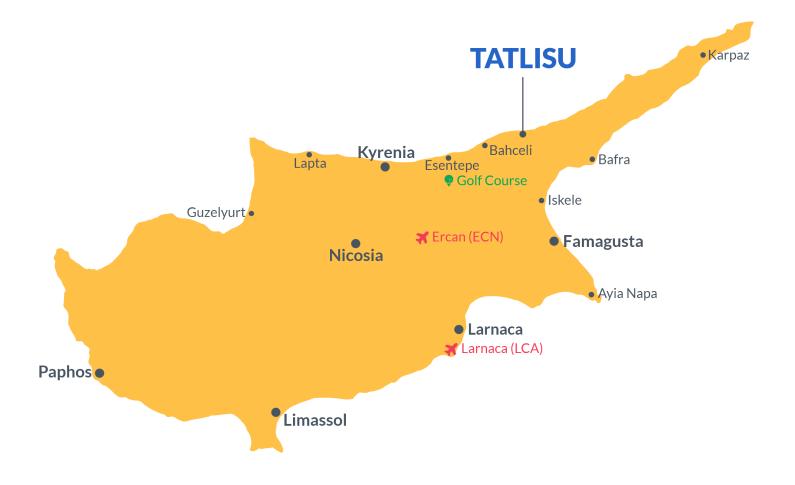

# **Project Location**

The complex is located in the picturesque Tatlisu area.

| Supermarket          | 1 min   |
|----------------------|---------|
| Beach                | 2 mins  |
| Restaurants and Bars | 3 mins  |
| Pharmacy             | 3 mins  |
| Korineum Golf Club   | 15 mins |

| Kyrenia Town Centre | 40 mins |
|---------------------|---------|
| Famagusta           | 40 mins |
| Ercan Airport       | 40 mins |
| Larnaca Airport     | 65 mins |
|                     |         |