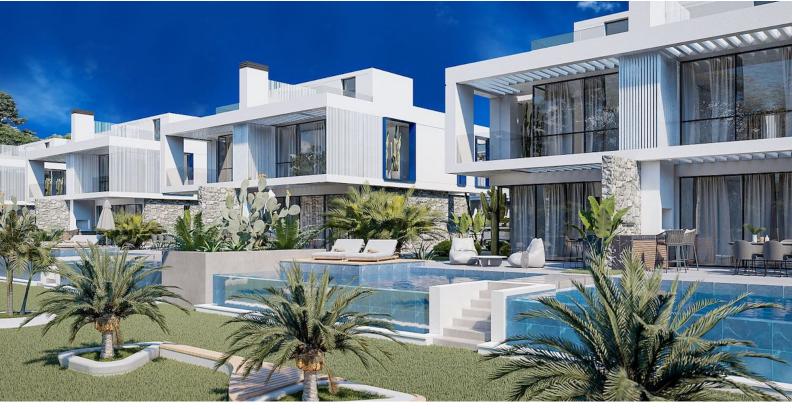

13 Months Instalments

August 2025 -June 2026 Completion

**Exterior Images** 

**Interior Images** 

#### **About the Project**

The complex consists of four two-storey blocks and semi-detached villas.

Infinity pool, sauna, SPA, fitness, bar, tennis court, car rental.

In apartments:

- Spacious balcony with a beautiful view
- Garden plot or roof terrace (depending on the floor)
- Ventilation in all bathrooms
- Fully equipped bathrooms
- Equipped kitchen with stone countertops
- Fitted wardrobes in each bedroom (with mirror)
- Double-glazed windows
- Interior doors
- · Ceramic flooring and laminate flooring in the bedrooms
- Parking place
- Generator
- Ability to order a design package
- Interior doors