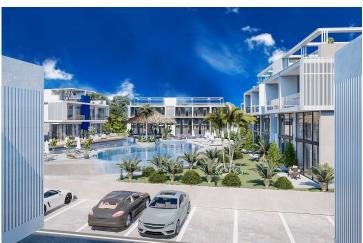

13 Months Instalments

August 2025 -June 2026 Completion

**Exterior Images** 

**Interior Images** 

#### **About the Project**

The complex consists of four two-storey blocks and semi-detached villas.

Infinity pool, sauna, SPA, fitness, bar, tennis court, car rental.

In apartments:

- Spacious balcony with a beautiful view
- Garden plot or roof terrace (depending on the floor)
- Ventilation in all bathrooms
- Fully equipped bathrooms
- Equipped kitchen with stone countertops
- Fitted wardrobes in each bedroom (with mirror)
- Double-glazed windows
- Interior doors
- · Ceramic flooring and laminate flooring in the bedrooms
- Parking place
- Generator
- Ability to order a design package
- Interior doors