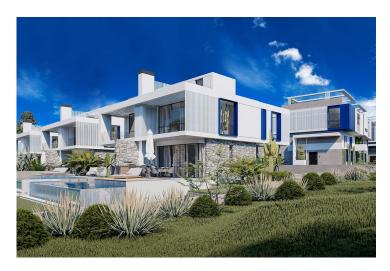

13 Months Instalments

August 2025 -June 2026 Completion

**Exterior Images** 

**Interior Images** 

#### **About the Project**

The complex consists of four two-storey blocks and semi-detached villas.

Infinity pool, sauna, SPA, fitness, bar, tennis court, car rental.

In apartments:

- Spacious balcony with a beautiful view
- Garden plot or roof terrace (depending on the floor)
- Ventilation in all bathrooms
- Fully equipped bathrooms
- Equipped kitchen with stone countertops
- Fitted wardrobes in each bedroom (with mirror)
- Double-glazed windows
- Interior doors
- · Ceramic flooring and laminate flooring in the bedrooms
- Parking place
- Generator
- Ability to order a design package
- Interior doors