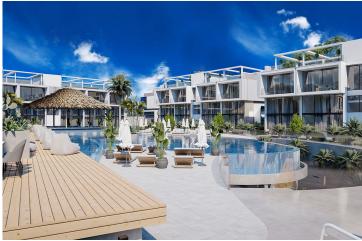

### **Facilities**

r

Cafe

**Car Rental** 

Central Generator System (Communal Areas)

Central Generator System (Homes)

Children's Playground

Gardens (Landspaced)

**Onsite Management** 

**Parking** 

Pool (Heated Indoor)

Pool (Outdoor)

Sauna

**Shops** 

Spa

**Tennis** 

#### **About the Project**

The complex consists of four two-storey blocks and semi-detached villas.

Infinity pool, sauna, SPA, fitness, bar, tennis court, car rental.

In apartments:

- Spacious balcony with a beautiful view
- Garden plot or roof terrace (depending on the floor)
- Ventilation in all bathrooms
- Fully equipped bathrooms
- Equipped kitchen with stone countertops
- Fitted wardrobes in each bedroom (with mirror)
- Double-glazed windows
- Interior doors
- · Ceramic flooring and laminate flooring in the bedrooms
- Parking place
- Generator
- Ability to order a design package
- Interior doors