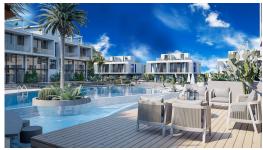

#### **About the Project**

The complex consists of four two-storey blocks and semi-detached villas.

Infinity pool, sauna, SPA, fitness, bar, tennis court, car rental.

In apartments:

- Spacious balcony with a beautiful view
- Garden plot or roof terrace (depending on the floor)
- Ventilation in all bathrooms
- Fully equipped bathrooms
- Equipped kitchen with stone countertops
- Fitted wardrobes in each bedroom (with mirror)
- Double-glazed windows
- Interior doors
- Ceramic flooring and laminate flooring in the bedrooms
- Parking place
- Generator
- Ability to order a design package
- Interior doors