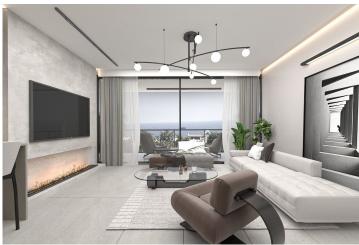

#### **About the Project**

The complex consists of four two-storey blocks and semi-detached villas.

Infinity pool, sauna, SPA, fitness, bar, tennis court, car rental.

In apartments:

- Spacious balcony with a beautiful view
- Garden plot or roof terrace (depending on the floor)
- Ventilation in all bathrooms
- Fully equipped bathrooms
- Equipped kitchen with stone countertops
- Fitted wardrobes in each bedroom (with mirror)
- Double-glazed windows
- Interior doors
- Ceramic flooring and laminate flooring in the bedrooms
- Parking place
- Generator
- Ability to order a design package
- Interior doors