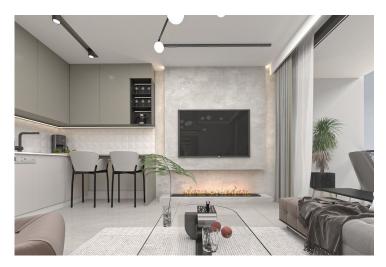

#### **About the Project**

The complex consists of four two-storey blocks and semi-detached villas.

Infinity pool, sauna, SPA, fitness, bar, tennis court, car rental.

In apartments:

- Spacious balcony with a beautiful view
- Garden plot or roof terrace (depending on the floor)
- Ventilation in all bathrooms
- Fully equipped bathrooms
- Equipped kitchen with stone countertops
- Fitted wardrobes in each bedroom (with mirror)
- Double-glazed windows
- Interior doors
- Ceramic flooring and laminate flooring in the bedrooms
- Parking place
- Generator
- Ability to order a design package
- Interior doors