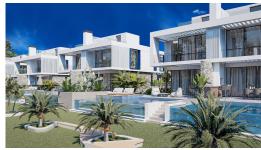

#### **About the Project**

The complex consists of four two-storey blocks and semi-detached villas.

Infinity pool, sauna, SPA, fitness, bar, tennis court, car rental.

In apartments:

- Spacious balcony with a beautiful view
- Garden plot or roof terrace (depending on the floor)
- Ventilation in all bathrooms
- Fully equipped bathrooms
- Equipped kitchen with stone countertops
- Fitted wardrobes in each bedroom (with mirror)
- Double-glazed windows
- Interior doors
- Ceramic flooring and laminate flooring in the bedrooms
- Parking place
- Generator
- Ability to order a design package
- Interior doors