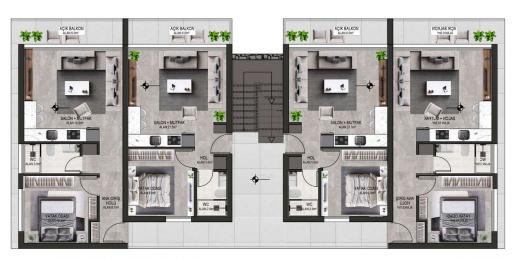

BLOCK AZURE, NAVY & OLYMPIC FIRST FLOOR PLAN

13 Months Instalments

August 2025 -June 2026 Completion

**Exterior Images** 

**Interior Images** 

**Floor Plan** 

LIVING ROOM & KITCHEN: 19.8 m² BEDROOM: 10.3 m² WC: 3.6 m² HALL: 6.7 m² BALCONY: 6.0 m² LIVING ROOM & KITCHEN: 21.5 m² BEDROOM: 9.8 m² WC: 2.5 m² HALL: 1.0 m² BALCONY: 6.0 m²