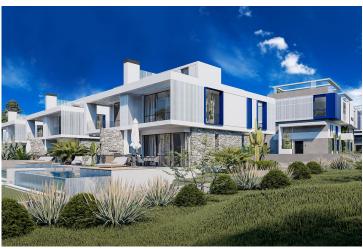

Tatlisu, Kyrenia East, North Cyprus

- Property Ref: 452
- Seafront project.
- High quality and modern design.
- Mobile Phone App.
- The generator.

£119,900





88 m<sup>2</sup> to 95 m<sup>2</sup>

1 Bedroom





1 Bathroom

13 Months Instalments



August 2025 -June 2026 Completion

**Exterior Images** 













**Interior Images** 













**Floor Plan** 



LIVING ROOM & KITCHEN: 19.8 m² BEDROOM: 10.3 m² WC: 3.6 m² HALL: 6.7 m² BALCONY: 6.0 m² LIVING ROOM & KITCHEN: 21.5 m² BEDROOM: 9.8 m² WC: 2.5 m² HALL: 1.0 m² BALCONY: 6.0 m²

BLOCK AZURE, NAVY & OLYMPIC FIRST FLOOR PLAN



#### **Facilities**































#### Site Plan

Tatlisu, Kyrenia East, North Cyprus



## **Project Location**

The complex is located in the picturesque Tatlisu area.



| Supermarket          | 1 min   |
|----------------------|---------|
| Beach                | 2 mins  |
| Restaurants and Bars | 3 mins  |
| Pharmacy             | 3 mins  |
| Korineum Golf Club   | 15 mins |

| Kyrenia Town Centre | 40 mins |
|---------------------|---------|
| Famagusta           | 40 mins |
| Ercan Ai