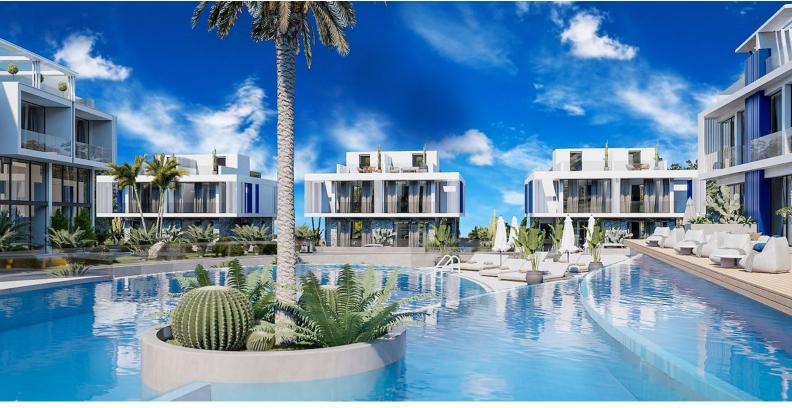

#### **About the Project**

The complex consists of four two-storey blocks and semi-detached villas.

Infinity pool, sauna, SPA, fitness, bar, tennis court, car rental.

In apartments:

- Spacious balcony with a beautiful view
- Garden plot or roof terrace (depending on the floor)
- Ventilation in all bathrooms
- Fully equipped bathrooms
- Equipped kitchen with stone countertops
- Fitted wardrobes in each bedroom (with mirror)
- Double-glazed windows
- Interior doors
- Ceramic flooring and laminate flooring in the bedrooms
- Parking place
- Generator
- Ability to order a design package
- Interior doors