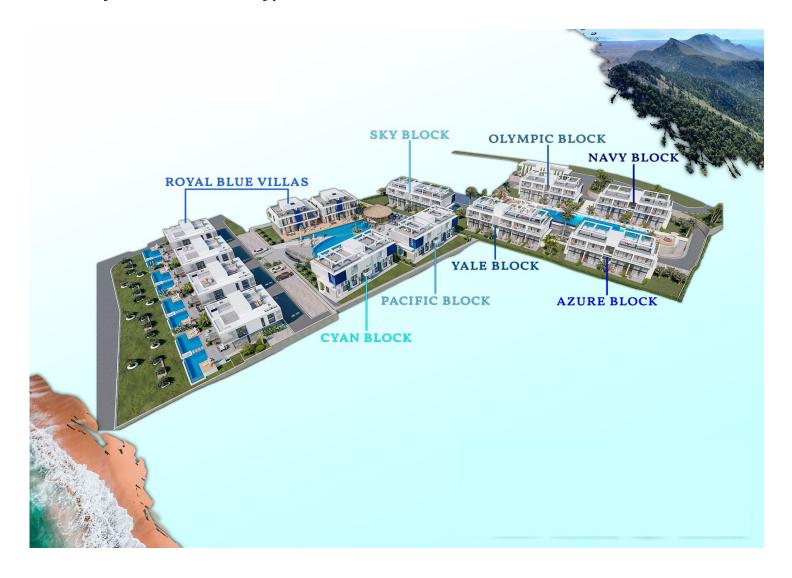

#### Site Plan

Tatlisu, Kyrenia East, North Cyprus

#### **About the Project**

The complex consists of four two-storey blocks and semi-detached villas.

Infinity pool, sauna, SPA, fitness, bar, tennis court, car rental.

In apartments:

- Spacious balcony with a beautiful view
- Garden plot or roof terrace (depending on the floor)
- Ventilation in all bathrooms
- Fully equipped bathrooms
- Equipped kitchen with stone countertops
- Fitted wardrobes in each bedroom (with mirror)
- Double-glazed windows
- Interior doors
- Ceramic flooring and laminate flooring in the bedrooms
- Parking place
- Generator
- Ability to order a design package
- Interior doors