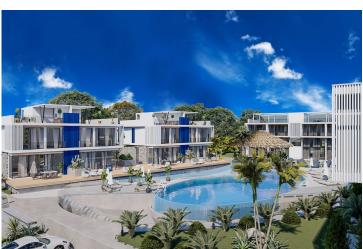

#### **About the Project**

The complex consists of four two-storey blocks and semi-detached villas.

Infinity pool, sauna, SPA, fitness, bar, tennis court, car rental.

In apartments:

- Spacious balcony with a beautiful view
- Garden plot or roof terrace (depending on the floor)
- Ventilation in all bathrooms
- Fully equipped bathrooms
- Equipped kitchen with stone countertops
- Fitted wardrobes in each bedroom (with mirror)
- Double-glazed windows
- Interior doors
- Ceramic flooring and laminate flooring in the bedrooms
- Parking place
- Generator
- Ability to order a design package
- Interior doors