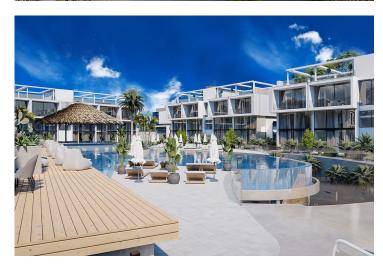

#### **About the Project**

The complex consists of four two-storey blocks and semi-detached villas.

Infinity pool, sauna, SPA, fitness, bar, tennis court, car rental.

In apartments:

- Spacious balcony with a beautiful view
- Garden plot or roof terrace (depending on the floor)
- Ventilation in all bathrooms
- Fully equipped bathrooms
- Equipped kitchen with stone countertops
- Fitted wardrobes in each bedroom (with mirror)
- Double-glazed windows
- Interior doors
- Ceramic flooring and laminate flooring in the bedrooms
- Parking place
- Generator
- Ability to order a design package
- Interior doors

#### **Facilities**