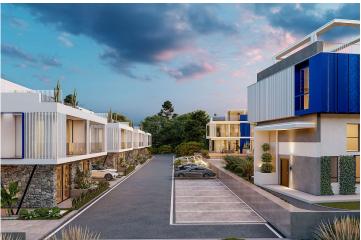

Tatlisu, Kyrenia East, North Cyprus

- Property Ref: 452
- Seafront project.
- High quality and modern design.
- Mobile Phone App.
- The generator.

£119,900





88 m<sup>2</sup> to 95 m<sup>2</sup>

1 Bedroom





1 Bathroom

13 Months Instalments



August 2025 -June 2026 Completion

**Exterior Images** 













**Interior Images** 













**Floor Plan** 



LIVING ROOM & KITCHEN: 19.8 m² BEDROOM: 10.3 m² WC: 3.6 m² HALL: 6.7 m² BALCONY: 6.0 m² LIVING ROOM & KITCHEN: 21.5 m² BEDROOM: 9.8 m² WC: 2.5 m² HALL: 1.0 m² BALCONY: 6.0 m²

BLOCK AZURE, NAVY & OLYMPIC FIRST FLOOR PLAN



#### **Facilities**































#### Site Plan

Tatlisu, Kyrenia East, North Cyprus



## **Project Location**

The complex is located in the picturesque Tatlisu area.



| Supermarket          | 1 min   |
|----------------------|---------|
| Beach                | 2 mins  |
| Restaurants and Bars | 3 mins  |
| Pharmacy             | 3 mins  |
| Korineum Golf Club   | 15 mins |

| Kyrenia Town Centre | 40 mins |
|---------------------|---------|
| Famagusta           | 40 mins |
| Ercan Airp