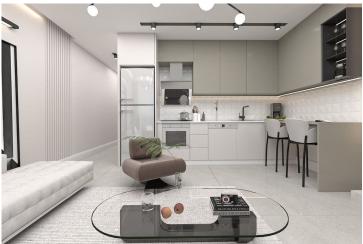

#### **About the Project**

The complex consists of four two-storey blocks and semi-detached villas.

Infinity pool, sauna, SPA, fitness, bar, tennis court, car rental.

In apartments:

- Spacious balcony with a beautiful view
- Garden plot or roof terrace (depending on the floor)
- Ventilation in all bathrooms
- Fully equipped bathrooms
- Equipped kitchen with stone countertops
- Fitted wardrobes in each bedroom (with mirror)
- Double-glazed windows
- Interior doors
- Ceramic flooring and laminate flooring in the bedrooms
- Parking place
- Generator
- Ability to order a design package
- Interior doors