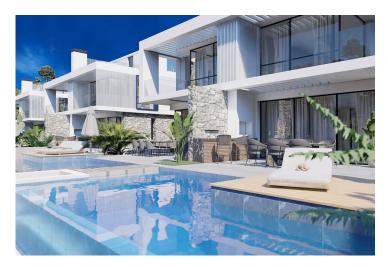

#### **About the Project**

The complex consists of four two-storey blocks and semi-detached villas.

Infinity pool, sauna, SPA, fitness, bar, tennis court, car rental.

In apartments:

- Spacious balcony with a beautiful view
- Garden plot or roof terrace (depending on the floor)
- Ventilation in all bathrooms
- Fully equipped bathrooms
- Equipped kitchen with stone countertops
- Fitted wardrobes in each bedroom (with mirror)
- Double-glazed windows
- Interior doors
- Ceramic flooring and laminate flooring in the bedrooms
- Parking place
- Generator
- Ability to order a design package
- Interior doors