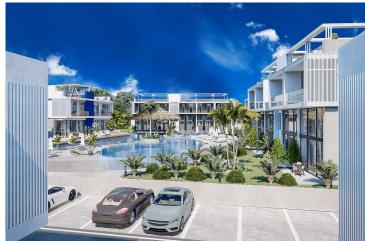

#### **About the Project**

The complex consists of four two-storey blocks and semi-detached villas.

Infinity pool, sauna, SPA, fitness, bar, tennis court, car rental.

In apartments:

- Spacious balcony with a beautiful view
- Garden plot or roof terrace (depending on the floor)
- Ventilation in all bathrooms
- Fully equipped bathrooms
- Equipped kitchen with stone countertops
- Fitted wardrobes in each bedroom (with mirror)
- Double-glazed windows
- Interior doors
- Ceramic flooring and laminate flooring in the bedrooms
- Parking place
- Generator
- Ability to order a design package
- Interior doors