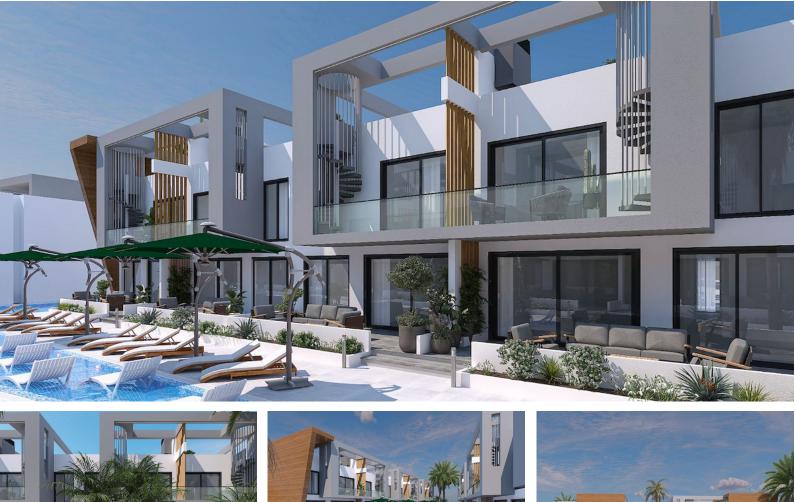

Yeni Bogazici, Iskele Yeni Bogazici, North Cyprus

- Property Ref: 455
- 24/7 Camera System. 24/7 Door Security.
- Communal Pool. Children's Play Area.
- Generator. Green Spaces.
- 3 Minutes away from Bedis Beach.
- Flexible payment plan.

#### 2 Bedrooms

2 Bathrooms

26 Months Instalments

July 2025 Completion

**Exterior Images** 

**Interior Images** 

## **About the Project**

The complex is consists of 43 residential units of 2+1 type and 2 commercial units. The project is located near the public primary school, Near East College, Near East Hospital, social and cultural areas and beautiful beaches.

Facilities:

- Outdoor swimming pool
- Children's swimming pool
- Parking areas
- Café
- Professional maintenance service
- Built-in wardrobes
- Built-in kitchen cupboards
- Air-conditioning infrastructure
- Generator