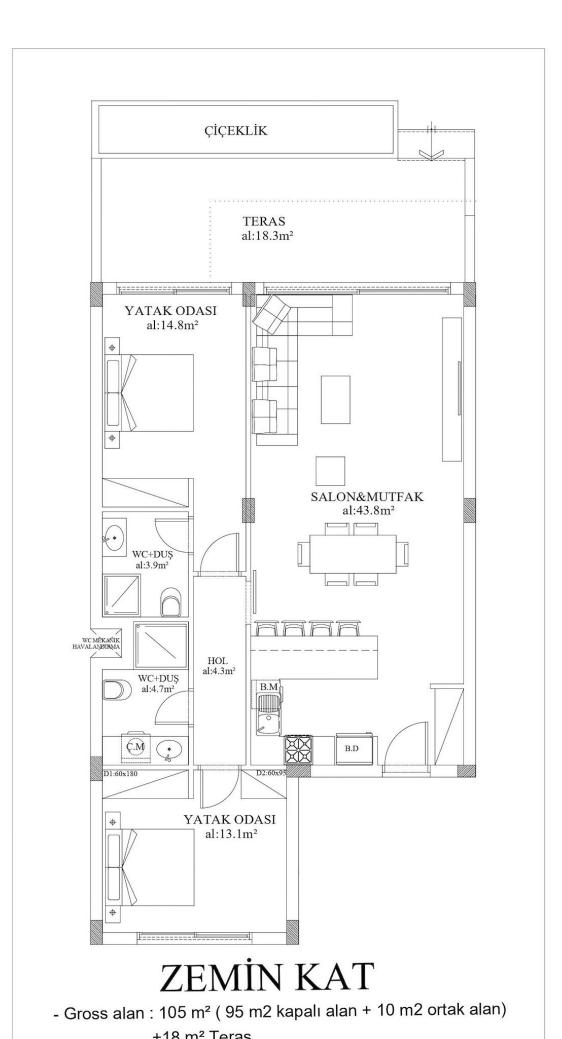

Yeni Bogazici, Iskele Yeni Bogazici, North Cyprus

- Property Ref: 455
- 24/7 Camera System. 24/7 Door Security.
- Communal Pool. Children's Play Area.
- Generator. Green Spaces.
- 3 Minutes away from Bedis Beach.
- Flexible payment plan.







103 m²

#### 2 Bedrooms





2 Bathrooms

26 Months Instalments



July 2025 Completion





**Exterior Images** 















**Interior Images** 





#### **Floor Plan**



# Facilities





# Site Plan

Yeni Bogazici, Iskele Yeni Bogazici, North Cyprus





# **Project Location**

The complex is located in a quiet area of Yeni Boazici near the sea on the south coast.



| Supermarket        | 2 mins | Long Beach                 | 7 mins  |
|--------------------|--------|----------------------------|---------|
| Near East College  | 2 mins | Pera Mackenzie, Beach Club | 8 mins  |
| Beach              | 3 mins | Famagusta                  | 12 mins |
| Near East Hospital | 4 mins | Ercan Airport              | 40 mins |
| Salamis Forest     | 6 mins | Larnaca Airport            | 55 mins |



## **About the Project**

The complex is consists of 43 residential units of 2+1 type and 2 commercial units. The project is located near the public primary school, Nea