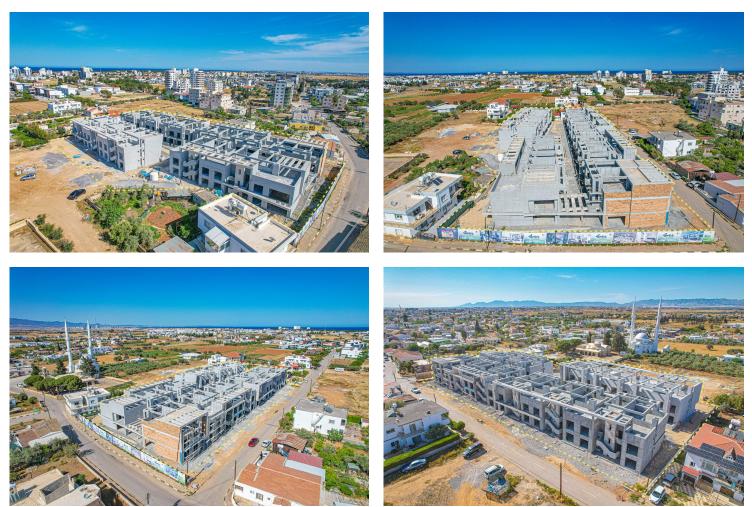

#### 2 Bedrooms

2 Bathrooms

26 Months Instalments

July 2025 Completion

**Exterior Images** 

**Interior Images** 

## **About the Project**

The complex is consists of 43 residential units of 2+1 type and 2 commercial units. The project is located near the public primary school, Near East College, Near East Hospital, social and cultural areas and beautiful beaches.