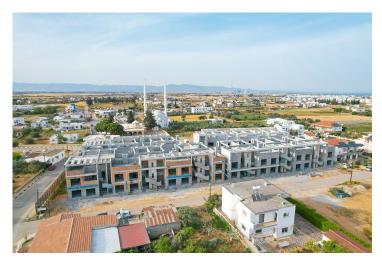

| 2 mins | Pera Mackenzie, Beach Club | 8 mins  |
| Beach              | 3 mins | Famagusta                  | 12 mins |
| Near East Hospital | 4 mins | Ercan Airport              | 40 mins |
| Salamis Forest     | 6 mins | Larnaca Airport            | 55 mins |



## **About the Project**

The complex is consists of 43 residential units of 2+1 type and 2 commercial units. The project is located near the public primary school, Near East College, Near East Hospital, social and cultural areas and beautiful beaches.

Facilities:

- Outdoor swimming pool
- Children's swimming pool
- Parking areas
- Café
- Professional maintenance service
- Built-in wardrobes
- Built-in kitchen cupboards
- Air-conditioning infrastructure
- Generator



**Construction Status** 

#### April 2025



March 2025





### **Payment Plan For This Property Type**

**Property Info** 





#### **Payment Plan For This Property Type**

#### **Payment Plan**

| Current Date | Start Date | Delivery Date | Price    | Initial Payment Amount |
|--------------|------------|---------------|----------|------------------------|
| May 2025     | July 2023  | July 2025     | £165,000 | £66,000 40%            |

**30%** of the installment payment plan

| 1. Installment June 2025 | £24,750 |
|--------------------------|---------|
| 2. Installment July 2025 | £24,750 |



### **Payment Plan For This Property Type**

#### **Payment Plan**

**30%** Payment plan remaining after delivery

| 1. Installment August 2025     | £2,063 |
|--------------------------------|--------|
| 2. Installment September 2025  | £2,063 |
| 3