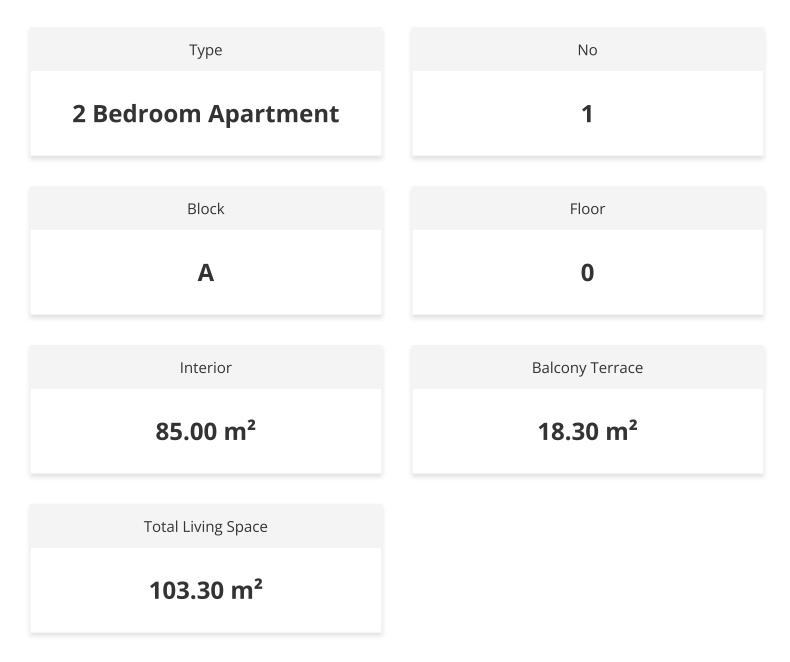

103 m²

#### 2 Bedrooms

2 Bathrooms

26 Months Instalments

July 2025 Completion

**Exterior Images** 

**Interior Images** 

### **Payment Plan For This Property Type**

**Property Info** 