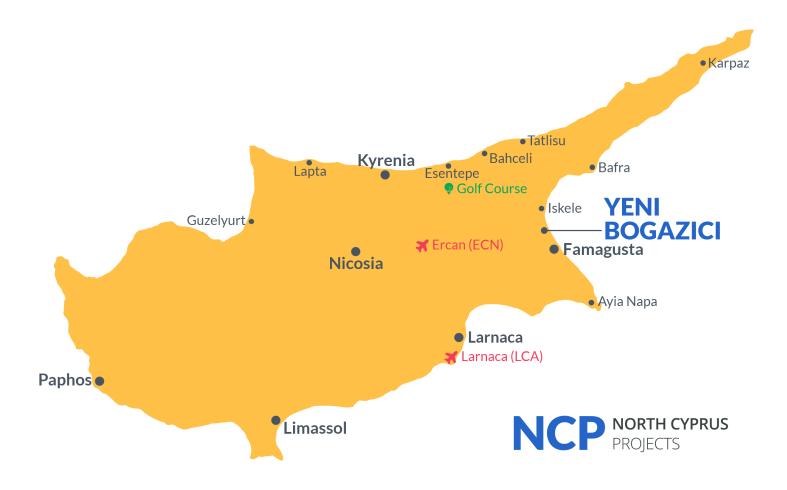

# **Project Location**

The complex is located in a quiet area of Yeni Boazici near the sea on the south coast.

| Supermarket        | 2 mins | Long Beach                 | 7 mins  |
|--------------------|--------|----------------------------|---------|
| Near East College  | 2 mins | Pera Mackenzie, Beach Club | 8 mins  |
| Beach              | 3 mins | Famagusta                  | 12 mins |
| Near East Hospital | 4 mins | Ercan Airport              | 40 mins |
| Salamis Forest     | 6 mins | Larnaca Airport            | 55 mins |