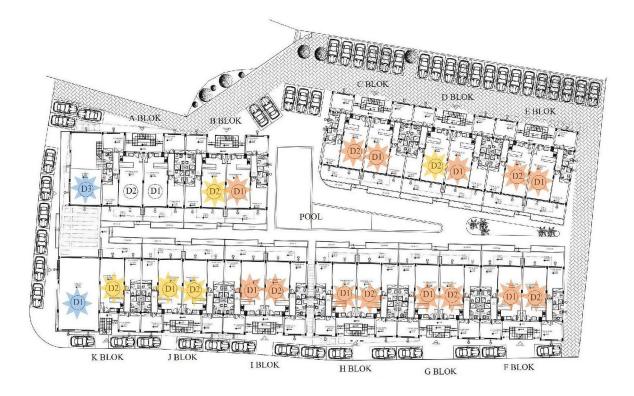

Yeni Bogazici, Iskele Yeni Bogazici, North Cyprus

- Property Ref: 455
- 24/7 Camera System. 24/7 Door Security.
- Communal Pool. Children's Play Area.
- Generator. Green Spaces.
- 3 Minutes away from Bedis Beach.
- Flexible payment plan.







103 m²

#### 2 Bedrooms





2 Bathrooms

26 Months Instalments



July 2025 Completion





**Exterior Images** 















**Interior Images** 





#### **Floor Plan**



# Facilities





# Site Plan

Yeni Bogazici, Iskele Yeni Bogazici, North Cyprus





# **Project Location**

The complex is located in a quiet area of Yeni Boazici near the sea on the south coast.



| Supermarket        | 2 mins | Long Beach                 | 7 mins  |
|--------------------|--------|----------------------------|---------|
| Near East College  | 2 mins | Pera Mackenzie, Beach Club | 8 mins  |
| Beach              | 3 mins | Famagusta                  | 12 mins |
| Near East Hospital | 4 mins | Ercan Airport              | 40 mins |
| Salamis Forest     | 6 mins | Larnaca Airport            | 55 mins |



## **About the Project**

The complex is consists of 43 residential units of 2+1 type and 2 commercial units. The project is located near the public primary school, Near East College, Near East Hospital, social and cultural areas and beautiful beaches.