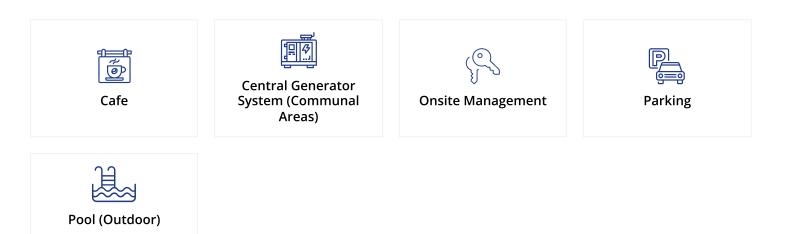

# Facilities

Facilities:

- Outdoor swimming pool
- Children's swimming pool
- Parking areas
- Café
- Professional maintenance service
- Built-in wardrobes
- Built-in kitchen cupboards
- Air-conditioning infrastructure
- Generator