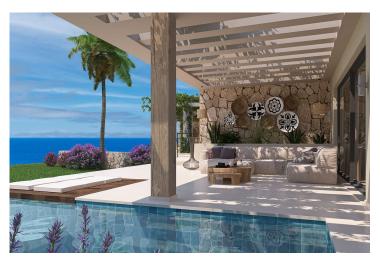

Tatlisu, Kyrenia East, North Cyprus

- Property Ref: 457
- Unmatched sea and mountain views make this project ideally located for a superb holiday home
- Private swimming pool
- An award winning developer, with over 20 years of experience, known for their high quality buildings
- This is the ideal holiday home, offering the definition of easy living
- Spectacular Sea & Mountain views

This latest bespoke development, set on 16000sqm of prime real estate just steps from the beach, boasts 75 luxurious apartments and a variety of incredible resident amenities.

Each apartment has been artistically designed with functionality and luxury in focus. Modern, open-plan layouts, high ceilings and large windows invite sunshine into each space and create an indoor-outdoor flow.

The spacious bedroom quarters in each dwelling offer a secluded sanctuary complete with built-in wardrobes and unparalleled panoramic sea and mountain views.

Residents of this project will delight in the ample amenities on offer, featuring roof terraces with built-in barbeque areas, multiple swimming pools, gorgeous landscaped gardens, an extensive wellness centre including spa and fitness rooms, and an onsite restaurant and swim-up bar.