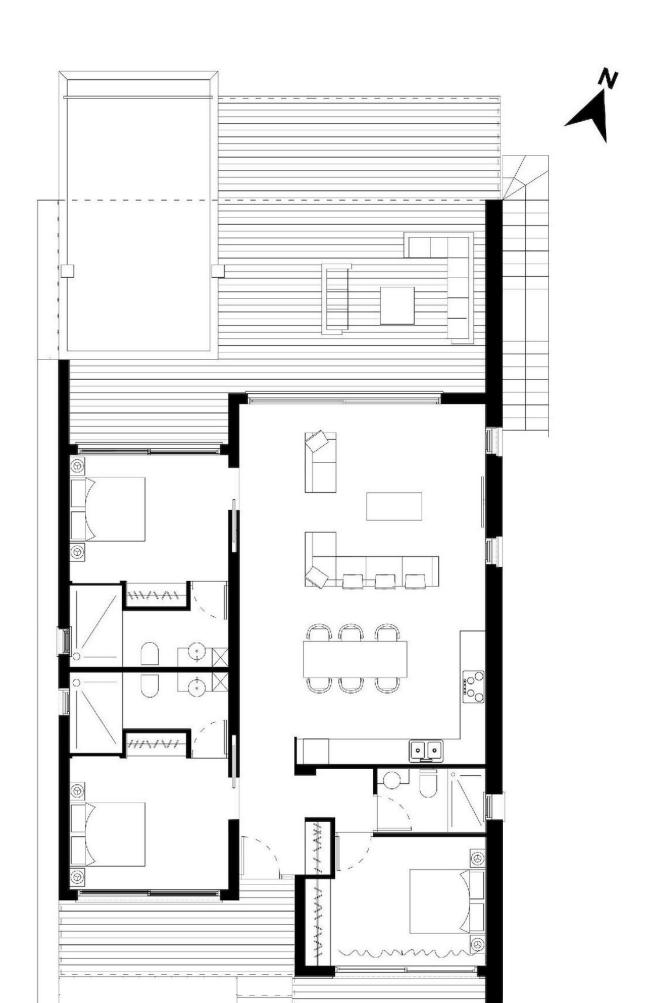

Starting from £1,749,950

270 m<sup>2</sup>

3 Bathrooms

36 Months **Instalments** 

Completion

**Exterior Images** 

**Interior Images** 

Floor Plan

## **Payment Plan For This Property Type**

**Property Info** 

| Туре                  | No                    |
|-----------------------|-----------------------|
| 3 Bedroom Bungalow    | 2                     |
| Block                 | Interior              |
| C                     | 120.00 m <sup>2</sup> |
|                       |                       |
| Balcony Terrace       | Rooftop               |
| 30.00 m <sup>2</sup>  | 120.00 m <sup>2</sup> |
| Total Living Space    |                       |
| 270.00 m <sup>2</sup> |                       |