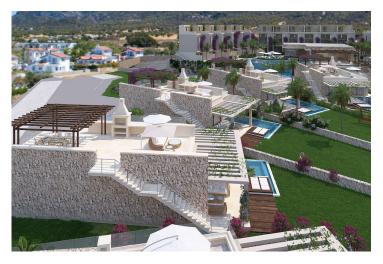

#### Site Plan

Tatlisu, Kyrenia East, North Cyprus

## **Project Location**

This beachfront project is located in **Tatlisu** in North Cyprus

| Pharmacy                | 2 mins |
|-------------------------|--------|
| Supermarket             | 2 mins |
| Beach Club              | 2 mins |
| Eagle's Nest Restaurant | 5 mins |
| Cafes and Restaurants   | 5 mins |

### **About the Project**

Welcome to breathtaking Tatlisu, an area known for its natural beauty, pristine nature, lush greenery, mountain range, stunning sandy beaches, and crystal-clear Mediterranean waters.

This latest bespoke development, set on 16000sqm of prime real estate just steps from the beach, boasts 75 luxurious apartments and a variety of incredible resident amenities.

Each apartment has been artistically designed with functionality and luxury in focus. Modern, open-plan layouts, high ceilings and large windows invite sunshine into each space and create an indoor-outdoor flow.