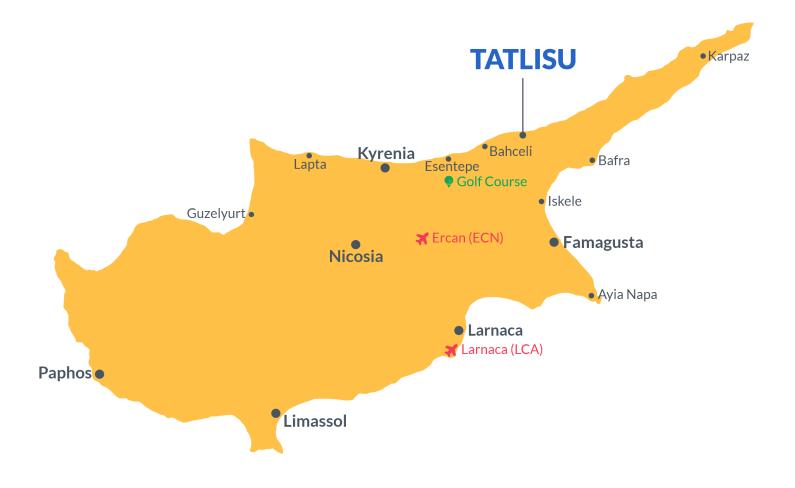

## **Project Location**

This beachfront project is located in **Tatlisu** in North Cyprus

| Pharmacy                | 2 mins |
|-------------------------|--------|
| Supermarket             | 2 mins |
| Beach Club              | 2 mins |
| Eagle's Nest Restaurant | 5 mins |
| Cafes and Restaurants   | 5 mins |

| Korineum Golf Course     | 8 mins  |
|--------------------------|---------|
| 5 Star Hotels and Casino | 15 mins |
| Kyrenia Town Centre      | 30 mins |
| Ercan Airport            | 35 mins |
| Larnaca Airport          | 60 mins |

Perfectly positioned steps away from Tatlisu Beach and local restaurants, 35 minutes from Kyrenia City Centre, and under an hour's drive to both Ercan and Larnaca International Airports.

Fall asleep to the sounds of the waves lapping, and wake up to picturesque sunrises every morning. Stop dreaming and make paradise a reality in beautiful North Cyprus.