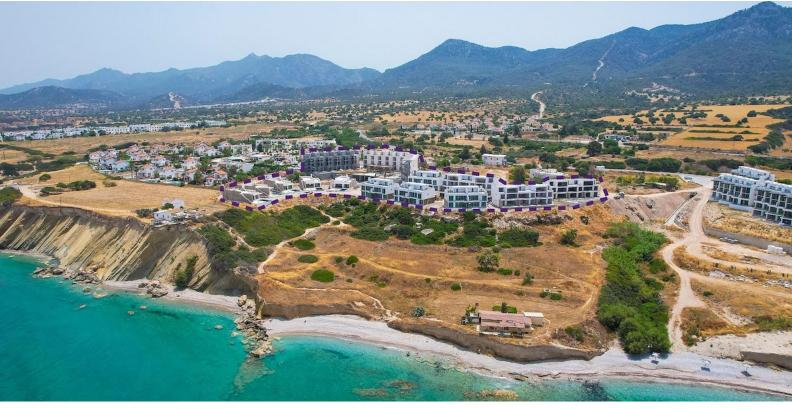

Tatlisu, Kyrenia East, North Cyprus

- Property Ref: 457
- Unmatched sea and mountain views make this project ideally located for a superb holiday home
- Private swimming pool
- An award winning developer, with over 20 years of experience, known for their high quality buildings
- This is the ideal holiday home, offering the definition of easy living
- Spectacular Sea & Mountain views

## **Project Location**

This beachfront project is located in **Tatlisu** in North Cyprus

| Pharmacy                | 2 mins |
|-------------------------|--------|
| Supermarket             | 2 mins |
| Beach Club              | 2 mins |
| Eagle's Nest Restaurant | 5 mins |
| Cafes and Restaurants   | 5 mins |

### **About the Project**

Welcome to breathtaking Tatlisu, an area known for its natural beauty, pristine nature, lush greenery, mountain range, stunning sandy beaches, and crystal-clear Mediterranean waters.

This latest bespoke development, set on 16000sqm of prime real estate just steps from the beach, boasts 75 luxurious apartments and a variety of incredible resident amenities.

Each apartment has been artistically designed with functionality and luxury in focus. Modern, open-plan layouts, high ceilings and large windows invite sunshine into each space and create an indoor-outdoor flow.

Perfectly positioned steps away from Tatlisu Beach and local restaurants, 35 minutes from Kyrenia City Centre, and under an hour's drive to both Ercan and Larnaca International Airports.

Fall asleep to the sounds of the waves lapping, and wake up to picturesque sunrises every morning. Stop dreaming and make paradise a reality in beautiful North Cyprus.