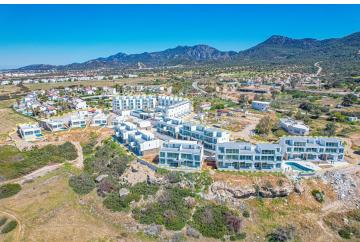

Tatlisu, Kyrenia East, North Cyprus

- Property Ref: 457
- Unmatched sea and mountain views make this project ideally located for a superb holiday home
- Private swimming pool
- An award winning developer, with over 20 years of experience, known for their high quality buildings
- This is the ideal holiday home, offering the definition of easy living
- Spectacular Sea & Mountain views

### **About the Project**

Welcome to breathtaking Tatlisu, an area known for its natural beauty, pristine nature, lush greenery, mountain range, stunning sandy beaches, and crystal-clear Mediterranean waters.

This latest bespoke development, set on 16000sqm of prime real estate just steps from the beach, boasts 75 luxurious apartments and a variety of incredible resident amenities.

Each apartment has been artistically designed with functionality and luxury in focus. Modern, open-plan layouts, high ceilings and large windows invite sunshine into each space and create an indoor-outdoor flow.

Perfectly positioned steps away from Tatlisu Beach and local restaurants, 35 minutes from Kyrenia City Centre, and under an hour's drive to both Ercan and Larnaca International Airports.

Fall asleep to the sounds of the waves lapping, and wake up to picturesque sunrises every morning. Stop dreaming and make paradise a reality in beautiful North Cyprus.