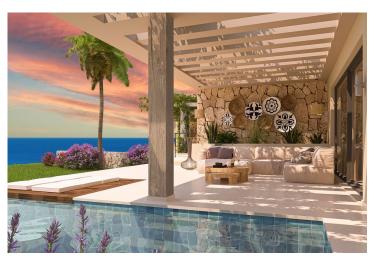

Tatlisu, Kyrenia East, North Cyprus

- Property Ref: 457
- Unmatched sea and mountain views make this project ideally located for a superb holiday home
- Private swimming pool
- An award winning developer, with over 20 years of experience, known for their high quality buildings
- This is the ideal holiday home, offering the definition of easy living
- Spectacular Sea & Mountain views

This latest bespoke development, set on 16000sqm of prime real estate just steps from the beach, boasts 75 luxurious apartments and a variety of incredible resident amenities.

Each apartment has been artistically designed with functionality and luxury in focus. Modern, open-plan layouts, high ceilings and large windows invite sunshine into each space and create an indoor-outdoor flow.

The spacious bedroom quarters in each dwelling offer a secluded sanctuary complete with built-in wardrobes and unparalleled panoramic sea and mountain views.

Residents of this project will delight in the ample amenities on offer, featuring roof terraces with built-in barbeque areas, multiple swimming pools, gorgeous landscaped gardens, an extensive wellness centre including spa and fitness rooms, and an onsite restaurant and swim-up bar.