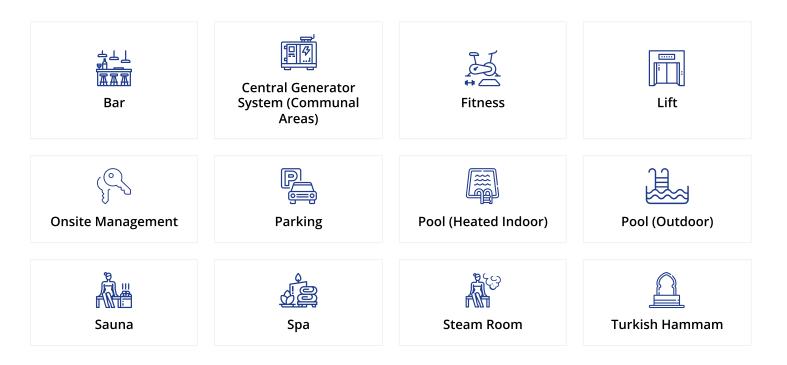

# Facilities

The large outdoor pool in the project allows you to relieve the tiredness of the day and meet the Mediterranean sun, while the fully equipped gym offers an excellent option for those who adopt a healthy lifestyle. The SPA centre and indoor pool are designed to ensure that you can relax every moment of the day.

In this project, which is equipped with an uninterrupted energy system, you will not experience any disruption in your life even in possible power outages. Our professional security team offers you a peaceful living space by prioritising your security at all times.