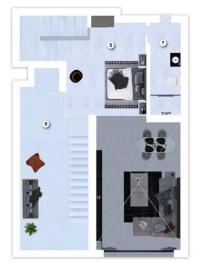

## 1+2 ( ALTRANATIVE TWO BEDROOM )

## **FIRST FLOOR**

| Gross Area               | 95 m <sup>2</sup>   |
|--------------------------|---------------------|
| Internal Area            | 78 m <sup>3</sup>   |
| 1. Living room & Kitchen | 32.7 m <sup>2</sup> |
| 2. Bedroom               | 14.7 m <sup>2</sup> |
| 3. Bathroom              | 4.2 m <sup>2</sup>  |
| 4. Balcony               | 3.8 m <sup>2</sup>  |
| 5. Hall                  | 8.4 m <sup>2</sup>  |

### LOFT FLOOR

| 6. Master Bedroom  | 12.7 m <sup>2</sup> |
|--------------------|---------------------|
| 7. Master Bathroom | 5 m²                |
| 8.Balcony          | 18.6 m <sup>2</sup> |