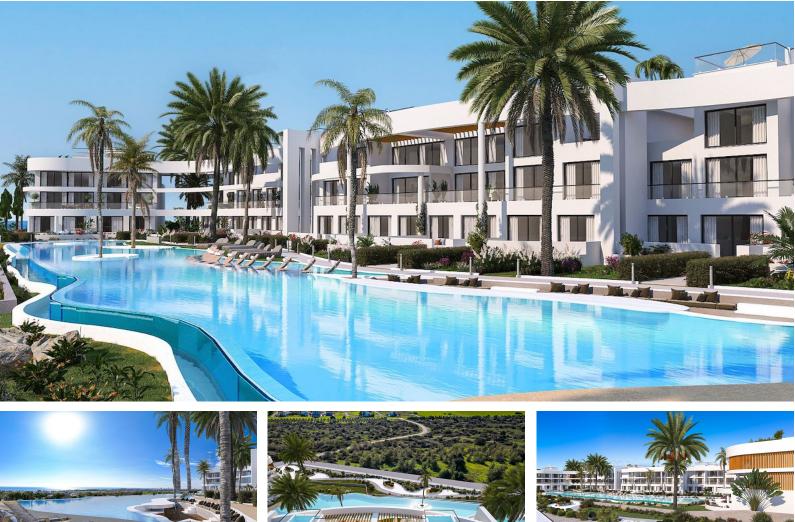

### Bogaz, Iskele Bogaz, North Cyprus

- Property Ref: 459
- Private swimming pool
- Private roof terrace
- Sea view.
- Outdoor swimming pool
- Gym. Spa. Indoor swimming pool.

117 m<sup>2</sup> to 128 m<sup>2</sup>

2 Bedrooms

2 Bathrooms

12 Months Instalments

June 2025 Completion

**Exterior Images** 

**Interior Images** 

**Floor Plan** 

# Facilities