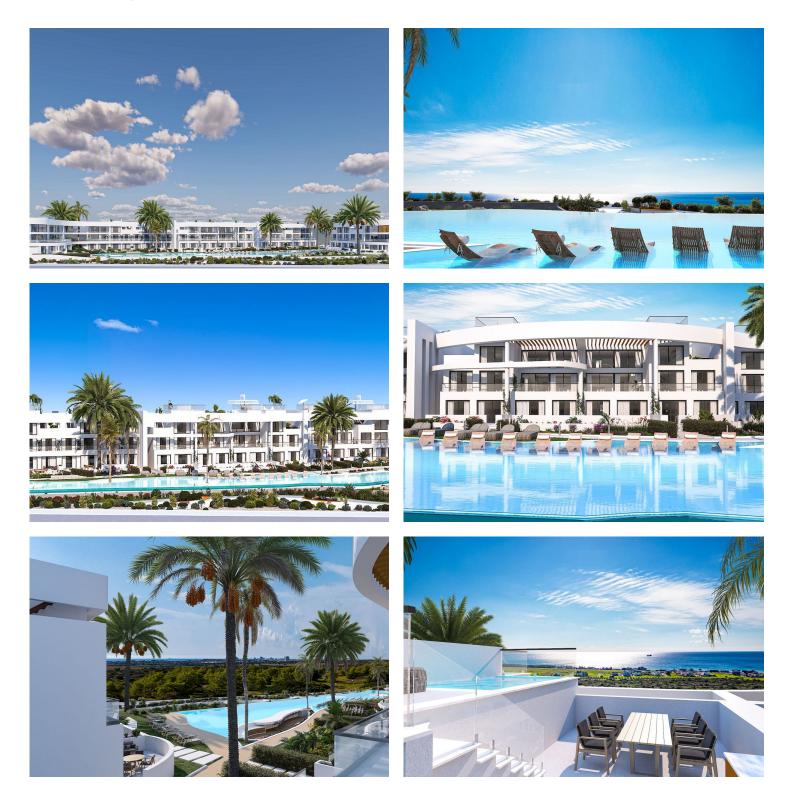

### Bogaz, Iskele Bogaz, North Cyprus

- Property Ref: 459
- Private swimming pool
- Private roof terrace
- Sea view.
- Outdoor swimming pool
- Gym. Spa. Indoor swimming pool.

117 m<sup>2</sup> to 128 m<sup>2</sup>

2 Bedrooms

2 Bathrooms

12 Months Instalments

June 2025 Completion

**Exterior Images** 

**Interior Images** 

**Floor Plan** 

# **About the Project**

Located in the peaceful atmosphere of Iskele Boğaz, this exclusive residential project opens the doors to a luxurious life. Offering a unique living experience with its modern architecture and elegant details, this project will beautify your life accompanied by the fascinating sea views of the Mediterranean.

The large outdoor pool in the project allows you to relieve the tiredness of the day and meet the Mediterranean sun, while the fully equipped gym offers an excellent option for those who adopt a healthy lifestyle. The SPA centre and indoor pool are designed to ensure that you can relax every moment of the day.

One of the most impressive features is its location overlooking the sea. Waking up in the mornings with the vast blues stretching towards the horizon and crowning your evening with the riot of colors adorning the sky at sunset become a part of daily life here.