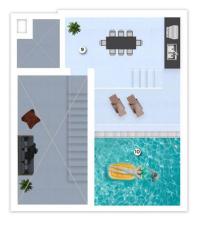

#### **ROOF FLOOR**

| 9. Roof Terrace   | 12.6 m <sup>2</sup> |
|-------------------|---------------------|
| 10. Swimming Pool | 10 m <sup>2</sup>   |

The large outdoor pool in the project allows you to relieve the tiredness of the day and meet the Mediterranean sun, while the fully equipped gym offers an excellent option for those who adopt a healthy lifestyle. The SPA centre and indoor pool are designed to ensure that you can relax every moment of the day.