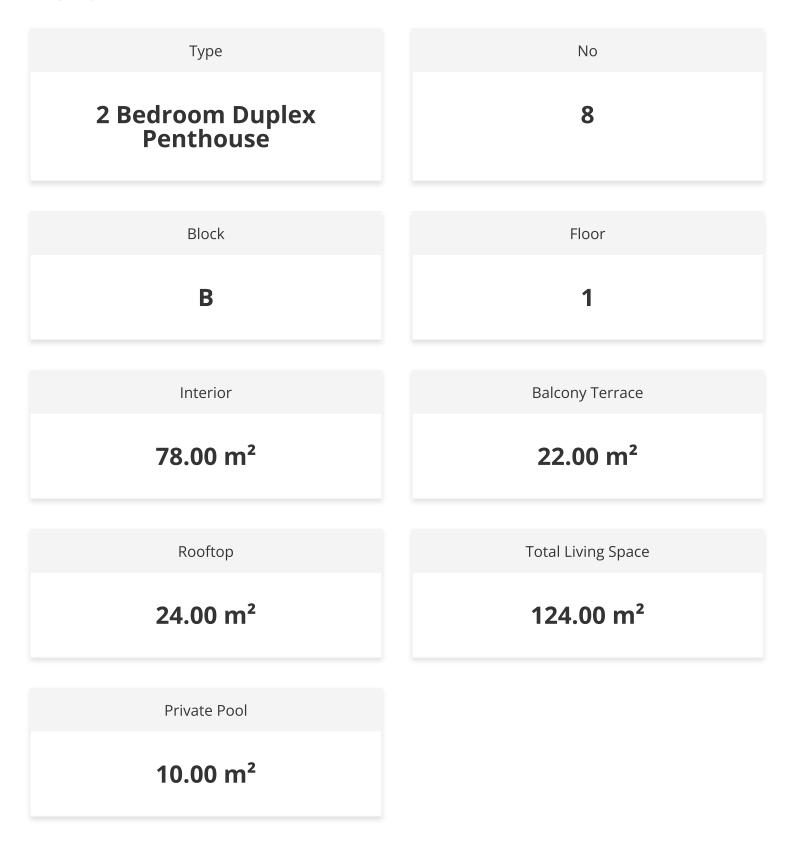

## **FIRST FLOOR**

| Gross Area               | 95 m <sup>2</sup>   |
|--------------------------|---------------------|
| Internal Area            | 78 m <sup>3</sup>   |
| 1. Living room & Kitchen | 32.7 m <sup>2</sup> |
| 2. Bedroom               | 14.7 m <sup>2</sup> |
| 3. Bathroom              | 4.2 m <sup>2</sup>  |
| 4. Balcony               | 3.8 m <sup>2</sup>  |
| 5. Hall                  | 8.4 m <sup>2</sup>  |

### LOFT FLOOR

| 6. Master Bedroom  | 12.7 m <sup>2</sup> |
|--------------------|---------------------|
| 7. Master Bathroom | 5 m²                |
| 8.Balcony          | 18.6 m <sup>2</sup> |

#### **ROOF FLOOR**

| 9. Roof Terrace   | 12.6 m <sup>2</sup> |
|-------------------|---------------------|
| 10. Swimming Pool | 10 m <sup>2</sup>   |