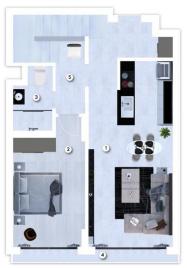

## 1+2 ( ALTRANATIVE TWO BEDROOM )

## **FIRST FLOOR**

| Gross Area               | 95 m <sup>2</sup>   |
|--------------------------|---------------------|
| Internal Area            | 78 m <sup>3</sup>   |
| 1. Living room & Kitchen | 32.7 m <sup>2</sup> |
| 2. Bedroom               | 14.7 m <sup>2</sup> |
| 3. Bathroom              | 4.2 m <sup>2</sup>  |
| 4. Balcony               | 3.8 m <sup>2</sup>  |
| 5. Hall                  | 8.4 m <sup>2</sup>  |

### LOFT FLOOR

| 6. Master Bedroom  | 12.7 m <sup>2</sup> |
|--------------------|---------------------|
| 7. Master Bathroom | 5 m²                |
| 8.Balcony          | 18.6 m <sup>2</sup> |

#### **ROOF FLOOR**

| 9. Roof Terrace   | 12.6 m <sup>2</sup> |
|-------------------|---------------------|
| 10. Swimming Pool | 10 m <sup>2</sup>   |