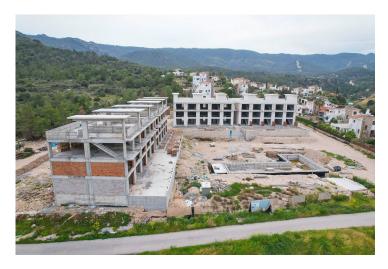

Golf Club | 14 mins |
|----------------------|--------|--------------------|---------|
| Restaurants and Bars | 2 mins | Famagusta          | 24 mins |
| Supermarket          | 4 mins | Kyrenia            | 25 mins |
| Beach Club           | 5 mins | Ercan Airport      | 45 mins |
| Pharmacy             | 6 mins | Larnaca Airport    | 65 mins |



#### **About the Project**

The project consists of two blocks of 20 apartments each. The quality of construction meets all standards and will be constructed in accordance with earthquake regulation.

Among the facilities in the complex there is a sauna, a fitness center, a relaxation room, a vitamin bar, a botanical garden, a playground, an ornamental pool, an infinity pool.



**Construction Status** 

**April 2025** 









**March 2025** 



## **Payment Plan For This Property Type**

**Property Info** 

| Туре                          | No              |
|-------------------------------|-----------------|
| 1 Bedroom Duplex<br>Apartment | 2               |
| Block                         | Floor           |
| A                             | 0               |
| Interior                      | Balcony Terrace |
| 57.21 m²                      | 18.04 m²        |
| Total Living Space            |                 |
| 75.25 m <sup>2</sup>          |                 |

### **Payment Plan For This Property Type**

#### **Payment Plan**

Current Date Start Date Delivery Date Price Initial Payment Amount May 2025 November 2023 January 2026 £145,500 £50,925 35%

#### **10%** of the installment payment plan

| 1. Installment June 2025