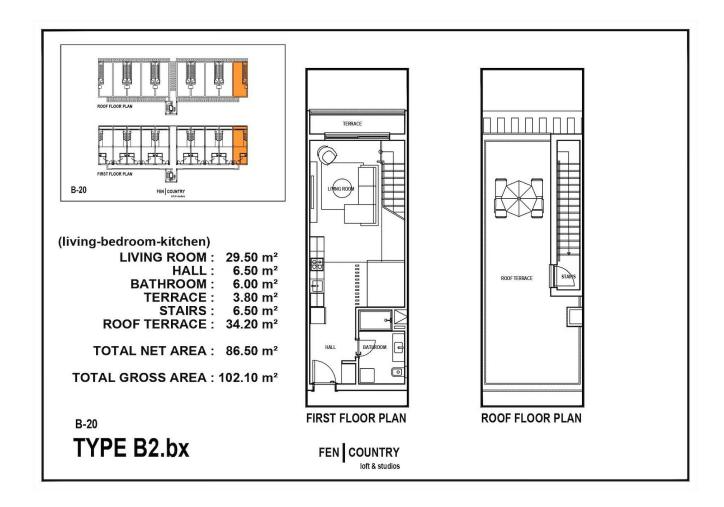

Floor Plan

## **Payment Plan For This Property Type**

**Property Info** 

| Туре                          | No              |
|-------------------------------|-----------------|
| 1 Bedroom Duplex<br>Apartment | 2               |
| Block                         | Floor           |
| A                             | 0               |
| Interior                      | Balcony Terrace |
| 57.21 m²                      | 18.04 m²        |
| Total Living Space            |                 |
| 75.25 m <sup>2</sup>          |                 |