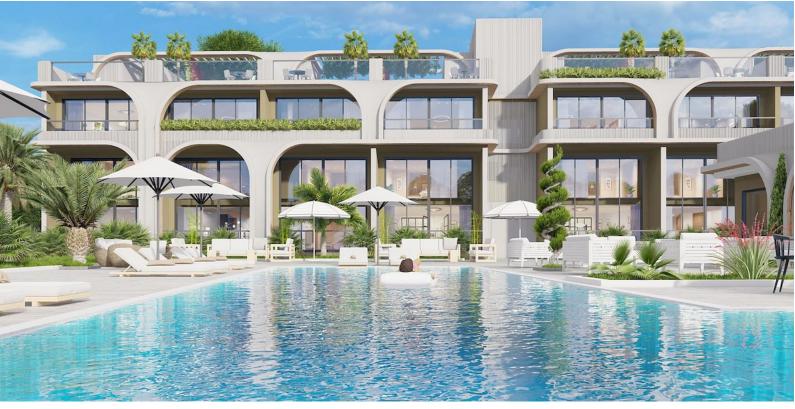

£145,500

75 m<sup>2</sup>

1 Bedroom

2 Bathrooms

47 Months Instalments

January 2026 Completion

**Exterior Images** 

**Interior Images** 

#### **About the Project**

The project consists of two blocks of 20 apartments each. The quality of construction meets all standards and will be constructed in accordance with earthquake regulation.

Among the facilities in the complex there is a sauna, a fitness center, a relaxation room, a vitamin bar, a botanical garden, a playground, an ornamental pool, an infinity pool.