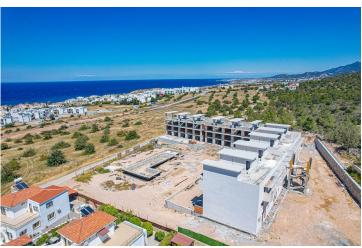

2 mins | Korineum Golf Club | 14 mins |
|----------------------|--------|--------------------|---------|
| Restaurants and Bars | 2 mins | Famagusta          | 24 mins |
| Supermarket          | 4 mins | Kyrenia            | 25 mins |
| Beach Club           | 5 mins | Ercan Airport      | 45 mins |
| Pharmacy             | 6 mins | Larnaca Airport    | 65 mins |



#### **About the Project**

The project consists of two blocks of 20 apartments each. The quality of construction meets all standards and will be constructed in accordance with earthquake regulation.

Among the facilities in the complex there is a sauna, a fitness center, a relaxation room, a vitamin bar, a botanical garden, a playground, an ornamental pool, an infinity pool.



**Construction Status** 

**April 2025** 









**March 2025** 



## **Payment Plan For This Property Type**

**Property Info** 

| Туре                          | No              |
|-------------------------------|-----------------|
| 1 Bedroom Duplex<br>Apartment | 2               |
| Block                         | Floor           |
| A                             | 0               |
| Interior                      | Balcony Terrace |
| 57.21 m²                      | 18.04 m²        |
| Total Living Space            |                 |
| 75.25 m <sup>2</sup>          |                 |

### **Payment Plan For This Property Type**

#### **Payment Plan**

Current Date Start Date Delivery Date Price Initial Payment Amount May 2025 November 2023 January 2026 £145,500 £50,925 35%

#### **10%** of the installment payment plan

| 1. In