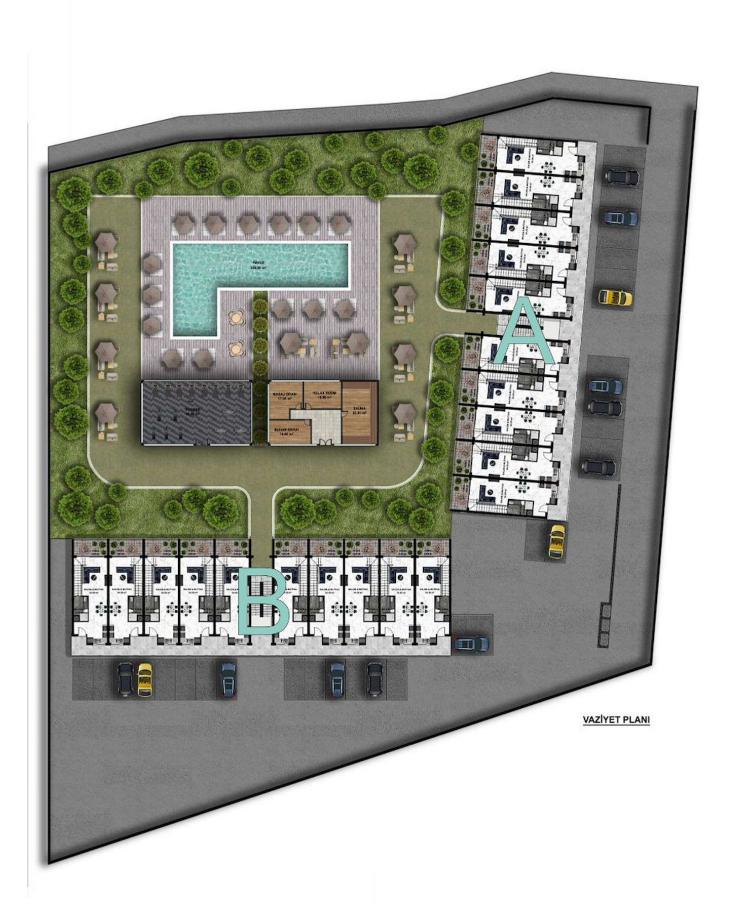

#### Site Plan

Bahceli, Kyrenia East, North Cyprus

#### **About the Project**

The project consists of two blocks of 20 apartments each. The quality of construction meets all standards and will be constructed in accordance with earthquake regulation.

Among the facilities in the complex there is a sauna, a fitness center, a relaxation room, a vitamin bar, a botanical garden, a playground, an ornamental pool, an infinity pool.