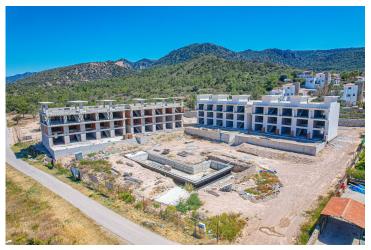

| 2 mins | Korineum Golf Club | 14 mins |
|----------------------|--------|--------------------|---------|
| Restaurants and Bars | 2 mins | Famagusta          | 24 mins |
| Supermarket          | 4 mins | Kyrenia            | 25 mins |
| Beach Club           | 5 mins | Ercan Airport      | 45 mins |
| Pharmacy             | 6 mins | Larnaca Airport    | 65 mins |



#### **About the Project**

The project consists of two blocks of 20 apartments each. The quality of construction meets all standards and will be constructed in accordance with earthquake regulation.

Among the facilities in the complex there is a sauna, a fitness center, a relaxation room, a vitamin bar, a botanical garden, a playground, an ornamental pool, an infinity pool.



**Construction Status** 

**April 2025** 









**March 2025** 



## **Payment Plan For This Property Type**

**Property Info** 

| Туре                          | No              |
|-------------------------------|-----------------|
| 1 Bedroom Duplex<br>Apartment | 2               |
| Block                         | Floor           |
| A                             | 0               |
| Interior                      | Balcony Terrace |
| 57.21 m²                      | 18.04 m²        |
| Total Living Space            |                 |
| 75.25 m <sup>2</sup>          |                 |

### **Payment Plan For This Property Type**

#### **Payment Plan**

Current Date Start Date Delivery Date Price Initial Payment Amount May 2025 November 2023 January 2026 £145,500 £50,925 35%

#### **10%** of the installment payment plan

| 1.