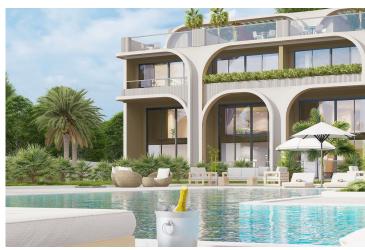

Bahceli, Kyrenia East, North Cyprus

- Property Ref: 463
- Infinity swimming pool.
- Spa, sauna, gym.
- Will be constructed in accordance with earthquake regulation.
- The sea is 600 meters away.
- Close to Kyrenia and Famagusta, shopping malls and historical attractions.

#### **About the Project**

The project consists of two blocks of 20 apartments each. The quality of construction meets all standards and will be constructed in accordance with earthquake regulation.

Among the facilities in the complex there is a sauna, a fitness center, a relaxation room, a vitamin bar, a botanical garden, a playground, an ornamental pool, an infinity pool.