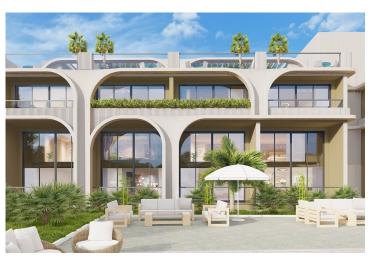

Bahceli, Kyrenia East, North Cyprus

- Property Ref: 463
- Infinity swimming pool.
- Spa, sauna, gym.
- Will be constructed in accordance with earthquake regulation.
- The sea is 600 meters away.
- Close to Kyrenia and Famagusta, shopping malls and historical attractions.

£145,500

75 m<sup>2</sup>

1 Bedroom

2 Bathrooms

47 Months Instalments

January 2026 Completion

**Exterior Images** 

**Interior Images** 

#### **About the Project**

The project consists of two blocks of 20 apartments each. The quality of construction meets all standards and will be constructed in accordance with earthquake regulation.

Among the facilities in the complex there is a sauna, a fitness center, a relaxation room, a vitamin bar, a botanical garden, a playground, an ornamental pool, an infinity pool.