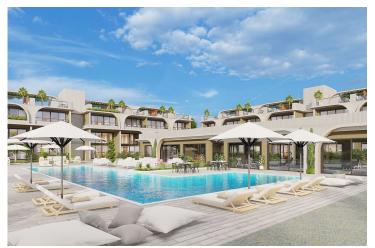

Bahceli, Kyrenia East, North Cyprus

- Property Ref: 463
- Infinity swimming pool.
- Spa, sauna, gym.
- Will be constructed in accordance with earthquake regulation.
- The sea is 600 meters away.
- Close to Kyrenia and Famagusta, shopping malls and historical attractions.

#### **About the Project**

The project consists of two blocks of 20 apartments each. The quality of construction meets all standards and will be constructed in accordance with earthquake regulation.

Among the facilities in the complex there is a sauna, a fitness center, a relaxation room, a vitamin bar, a botanical garden, a playground, an ornamental pool, an infinity pool.