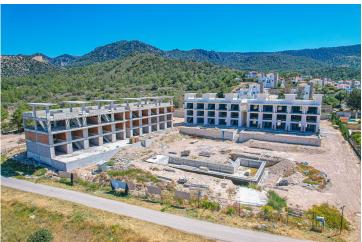

| 2 mins | Korineum Golf Club | 14 mins |
|----------------------|--------|--------------------|---------|
| Restaurants and Bars | 2 mins | Famagusta          | 24 mins |
| Supermarket          | 4 mins | Kyrenia            | 25 mins |
| Beach Club           | 5 mins | Ercan Airport      | 45 mins |
| Pharmacy             | 6 mins | Larnaca Airport    | 65 mins |



#### **About the Project**

The project consists of two blocks of 20 apartments each. The quality of construction meets all standards and will be constructed in accordance with earthquake regulation.

Among the facilities in the complex there is a sauna, a fitness center, a relaxation room, a vitamin bar, a botanical garden, a playground, an ornamental pool, an infinity pool.



**Construction Status** 

**April 2025** 









**March 2025** 



## **Payment Plan For This Property Type**

**Property Info** 

| Туре                          | No              |
|-------------------------------|-----------------|
| 1 Bedroom Duplex<br>Apartment | 2               |
| Block                         | Floor           |
| A                             | 0               |
| Interior                      | Balcony Terrace |
| 57.21 m²                      | 18.04 m²        |
| Total Living Space            |                 |
| 75.25 m <sup>2</sup>          |                 |

### **Payment Plan For This Property Type**

#### **Payment Plan**

Current Date Start Date Delivery Date Price Initial Payment Amount May 2025 November 2023 January 2026 £145,500 £50,925 35%

#### **10%** of the installment payment plan

| 1