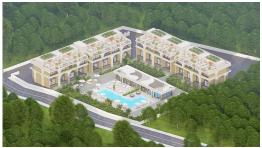

Bahceli, Kyrenia East, North Cyprus

- Property Ref: 463
- Infinity swimming pool.
- Spa, sauna, gym.
- Will be constructed in accordance with earthquake regulation.
- The sea is 600 meters away.
- Close to Kyrenia and Famagusta, shopping malls and historical attractions.

£145,500





75 m<sup>2</sup>

1 Bedroom





2 Bathrooms

47 Months Instalments



January 2026 Completion

**Exterior Images** 













**Interior Images** 











Floor Plan



#### **Facilities**

















#### Site Plan

Bahceli, Kyrenia East, North Cyprus



## **Project Location**

The complex is located in the beautiful area of Bahceli, the Kyrenia area between the sea and the mountains.



| Roots Beach          | 2 mins | Korineum Golf Club | 14 mins |
|----------------------|--------|-----