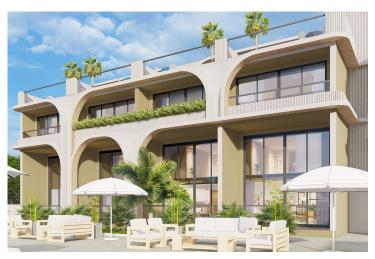

Bahceli, Kyrenia East, North Cyprus

- Property Ref: 463
- Infinity swimming pool.
- Spa, sauna, gym.
- Will be constructed in accordance with earthquake regulation.
- The sea is 600 meters away.
- Close to Kyrenia and Famagusta, shopping malls and historical attractions.

£145,500

75 m<sup>2</sup>

1 Bedroom

2 Bathrooms

47 Months Instalments

January 2026 Completion

**Exterior Images** 

**Interior Images** 

#### **About the Project**

The project consists of two blocks of 20 apartments each. The quality of construction meets all standards and will be constructed in accordance with earthquake regulation.

Among the facilities in the complex there is a sauna, a fitness center, a relaxation room, a vitamin bar, a botanical garden, a playground, an ornamental pool, an infinity pool.