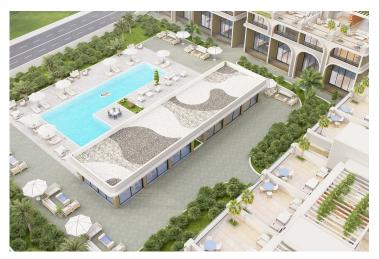

#### Site Plan

Bahceli, Kyrenia East, North Cyprus

#### **About the Project**

The project consists of two blocks of 20 apartments each. The quality of construction meets all standards and will be constructed in accordance with earthquake regulation.

Among the facilities in the complex there is a sauna, a fitness center, a relaxation room, a vitamin bar, a botanical garden, a playground, an ornamental pool, an infinity pool.