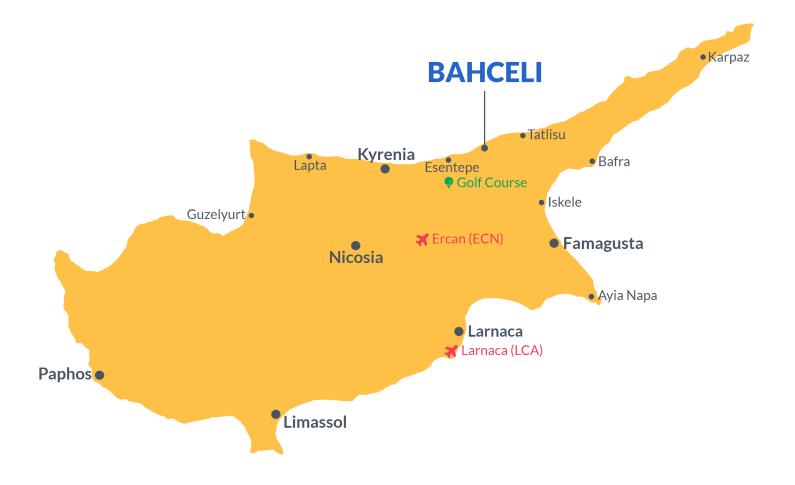

## **Project Location**

The complex is located in the beautiful area of Bahceli, the Kyrenia area between the sea and the mountains.

| Roots Beach          | 2 mins | Korineum Golf Club | 14 mins |
|----------------------|--------|--------------------|---------|
| Restaurants and Bars | 2 mins | Famagusta          | 24 mins |
| Supermarket          | 4 mins | Kyrenia            | 25 mins |
| Beach Club           | 5 mins | Ercan Airport      | 45 mins |
| Pharmacy             | 6 mins | Larnaca Airport    | 65 mins |