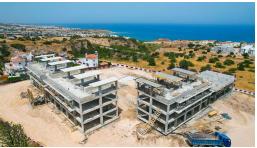

Bahceli, Kyrenia East, North Cyprus

- Property Ref: 463
- Infinity swimming pool.
- Spa, sauna, gym.
- Will be constructed in accordance with earthquake regulation.
- The sea is 600 meters away.
- Close to Kyrenia and Famagusta, shopping malls and historical attractions.

£145,500





75 m<sup>2</sup>

1 Bedroom





2 Bathrooms

47 Months Instalments



January 2026 Completion

**Exterior Images** 













**Interior Images** 











Floor Plan



#### **Facilities**

















#### Site Plan

Bahceli, Kyrenia East, North Cyprus



## **Project Location**

The complex is located in the beautiful area of Bahceli, the Kyrenia area between the sea and the mountains.



| Roots Beach          | 2 mins | Korineum Golf Club | 14 mins |
|----------------------|--------|---