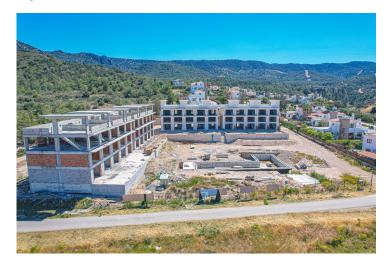

| 2 mins | Korineum Golf Club | 14 mins |
|----------------------|--------|--------------------|---------|
| Restaurants and Bars | 2 mins | Famagusta          | 24 mins |
| Supermarket          | 4 mins | Kyrenia            | 25 mins |
| Beach Club           | 5 mins | Ercan Airport      | 45 mins |
| Pharmacy             | 6 mins | Larnaca Airport    | 65 mins |



#### **About the Project**

The project consists of two blocks of 20 apartments each. The quality of construction meets all standards and will be constructed in accordance with earthquake regulation.

Among the facilities in the complex there is a sauna, a fitness center, a relaxation room, a vitamin bar, a botanical garden, a playground, an ornamental pool, an infinity pool.



**Construction Status** 

**April 2025** 









**March 2025** 



## **Payment Plan For This Property Type**

**Property Info** 

| Туре                          | No              |
|-------------------------------|-----------------|
| 1 Bedroom Duplex<br>Apartment | 2               |
| Block                         | Floor           |
| A                             | 0               |
| Interior                      | Balcony Terrace |
| 57.21 m²                      | 18.04 m²        |
| Total Living Space            |                 |
| 75.25 m <sup>2</sup>          |                 |

### **Payment Plan For This Property Type**

#### **Payment Plan**

Current Date Start Date Delivery Date Price Initial Payment Amount May 2025 November 2023 January 2026 £145,500 £50,925 35%

#### **10%** of the installment payment plan

|