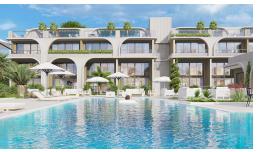

Bahceli, Kyrenia East, North Cyprus

- Property Ref: 464
- Private roof terrace.
- Infinity swimming pool.
- Will be constructed in accordance with earthquake regulation.
- The sea is 600 meters away.
- Close to Kyrenia and Famagusta, shopping malls and historical attractions.

## **About the Project**

The project consists of two blocks of 20 apartments each. The quality of construction meets all standards and will be constructed in accordance with earthquake regulation.

Among the facilities in the complex there is a sauna, a fitness center, a relaxation room, a vitamin bar, a botanical garden, a playground, an ornamental pool, an infinity pool.