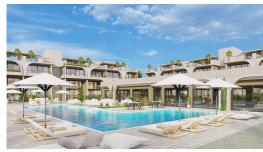

Bahceli, Kyrenia East, North Cyprus

- Property Ref: 464
- Private roof terrace.
- Infinity swimming pool.
- Will be constructed in accordance with earthquake regulation.
- The sea is 600 meters away.
- Close to Kyrenia and Famagusta, shopping malls and historical attractions.

## **About the Project**

The project consists of two blocks of 20 apartments each. The quality of construction meets all standards and will be constructed in accordance with earthquake regulation.

Among the facilities in the complex there is a sauna, a fitness center, a relaxation room, a vitamin bar, a botanical garden, a playground, an ornamental pool, an infinity pool.