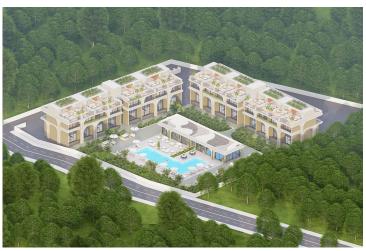

Bahceli, Kyrenia East, North Cyprus

- Property Ref: 464
- Private roof terrace.
- Infinity swimming pool.
- Will be constructed in accordance with earthquake regulation.
- The sea is 600 meters away.
- Close to Kyrenia and Famagusta, shopping malls and historical attractions.

£139,500





89 m<sup>2</sup>

1 Bedroom





1 Bathroom

47 Months Instalments



January 2026 Completion

**Exterior Images** 













#### **Interior Images**







Floor Plan



## **Facilities**

















## Site Plan

Bahceli, Kyrenia East, North Cyprus



# **Project Location**

The complex is located in the beautiful area of Bahceli, the Kyrenia area between the sea and the mountains.



| Roots Beach          | 2 mins | Korineum Golf Club | 14 mins |
|----------------------|--------|--------------------|---------|
| Restaurants and Bars | 2 mins | Famagusta          | 24 mins |
| Supermarket          | 4 mins | Kyrenia            | 25 mins |
| Beach Club           | 5 mins | Ercan Airport      | 45 mins |
| Pharmacy             | 6 mins | Larnaca Airport    | 65 mins |



## **About the Project**

The project consists of two blocks of 20 apartments each. The quality of construction meets all stand