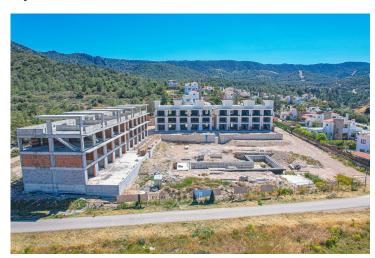

ns | Korineum Golf Club | 14 mins |
|----------------------|--------|--------------------|---------|
| Restaurants and Bars | 2 mins | Famagusta          | 24 mins |
| Supermarket          | 4 mins | Kyrenia            | 25 mins |
| Beach Club           | 5 mins | Ercan Airport      | 45 mins |
| Pharmacy             | 6 mins | Larnaca Airport    | 65 mins |



## **About the Project**

The project consists of two blocks of 20 apartments each. The quality of construction meets all standards and will be constructed in accordance with earthquake regulation.

Among the facilities in the complex there is a sauna, a fitness center, a relaxation room, a vitamin bar, a botanical garden, a playground, an ornamental pool, an infinity pool.



**Construction Status** 

May 2025









April 2025



# **Payment Plan For This Property Type**

**Property Info** 

| Туре                 | No                  |
|----------------------|---------------------|
| 1 Bedroom Penthouse  | 13                  |
| Block                | Floor               |
| A                    | 1                   |
| Interior             | Balcony Terrace     |
| 38.95 m <sup>2</sup> | 5.50 m <sup>2</sup> |
| Rooftop              | Total Living Space  |
| 45.00 m²             | 89.45 m²            |

## **Payment Plan For This Property Type**

#### **Payment Plan**

Current Date Start Date Delivery Date Price Initial Payment Amount May 2025 November 2023 January 2026 £139,500 £48,825 35%

#### **10%** of the installment payment plan

| 1. Installment June 2025      | £1,744 |
|-----------------------------