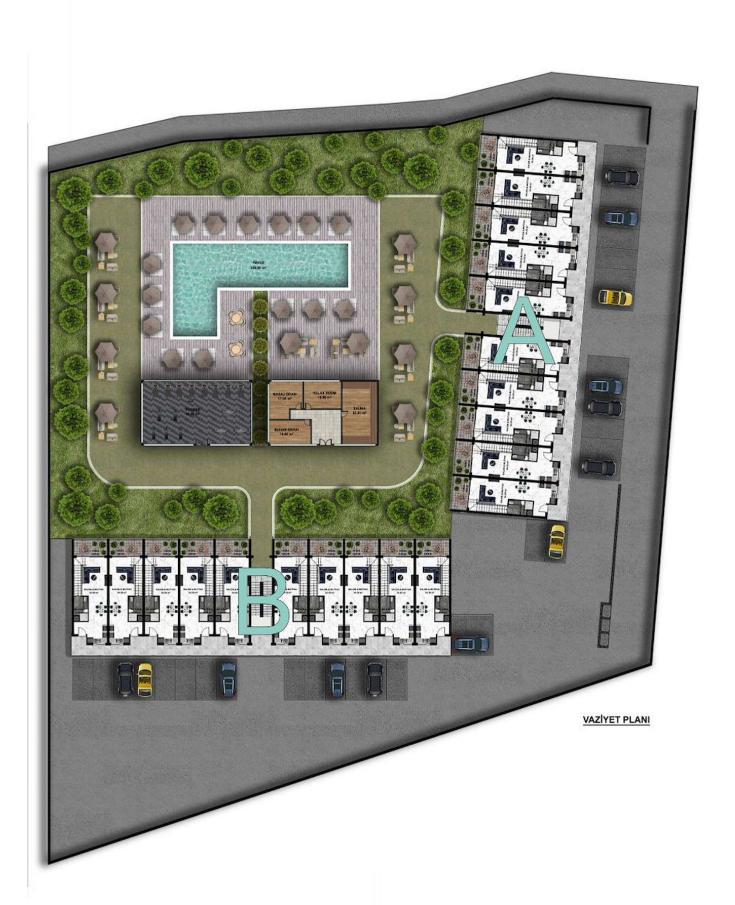

Bahceli, Kyrenia East, North Cyprus

- Property Ref: 464
- Private roof terrace.
- Infinity swimming pool.
- Will be constructed in accordance with earthquake regulation.
- The sea is 600 meters away.
- Close to Kyrenia and Famagusta, shopping malls and historical attractions.

£139,500





89 m<sup>2</sup>

1 Bedroom





1 Bathroom

47 Months Instalments



January 2026 Completion

**Exterior Images** 













#### **Interior Images**







Floor Plan



## **Facilities**

















## Site Plan

Bahceli, Kyrenia East, North Cyprus



# **Project Location**

The complex is located in the beautiful area of Bahceli, the Kyrenia area between the sea and the mountains.



| Roots Beach          | 2 mins | Korineum Golf Club | 14 mins |
|----------------------|--------|--------------------|---------|
| Restaurants and Bars | 2 mins | Famagusta          | 24 mins |
| Supermarket          | 4 mins | Kyrenia            | 25 mins |
| Beach Club           | 5 mins | Ercan Airport      | 45 mins |
| Pharmacy             | 6 mins | Larnaca Airport    | 65 mins |



## **About the Project**

The project consists of two blocks of 20 apartments each. The quality of construction meets all standards and will be constructed in accordance with earthquake regulation.

Among the facilities in the complex there is a sauna, a fitness center