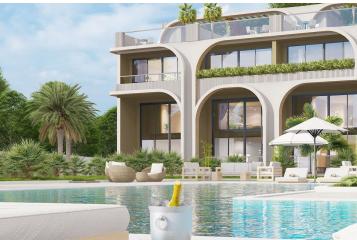

Bahceli, Kyrenia East, North Cyprus

- Property Ref: 464
- Private roof terrace.
- Infinity swimming pool.
- Will be constructed in accordance with earthquake regulation.
- The sea is 600 meters away.
- Close to Kyrenia and Famagusta, shopping malls and historical attractions.

£139,500





89 m<sup>2</sup>

1 Bedroom





1 Bathroom

47 Months Instalments



January 2026 Completion

**Exterior Images** 













#### **Interior Images**







Floor Plan



## **Facilities**

















## Site Plan

Bahceli, Kyrenia East, North Cyprus



# **Project Location**

The complex is located in the beautiful area of Bahceli, the Kyrenia area between the sea and the mountains.



| Roots Beach          | 2 mins | Korineum Golf Club | 14 mins |
|----------------------|--------|--------------------|---------|
| Restaurants and Bars | 2 mins | Famagusta          | 24 mins |
| Supermarket          | 4 mins | Kyrenia            | 25 mins |
| Beach Club           | 5 mins | Ercan Airport      | 45 mins |
| Pharmacy             | 6 mins | Larnaca Airport    | 65 mins |



## **About the Project**

The project consists of two blocks of 20 apartments each. The quality of construction meets all standar