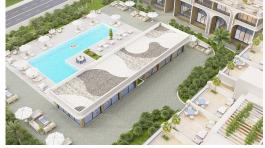

## Site Plan

Bahceli, Kyrenia East, North Cyprus

## **About the Project**

The project consists of two blocks of 20 apartments each. The quality of construction meets all standards and will be constructed in accordance with earthquake regulation.

Among the facilities in the complex there is a sauna, a fitness center, a relaxation room, a vitamin bar, a botanical garden, a playground, an ornamental pool, an infinity pool.