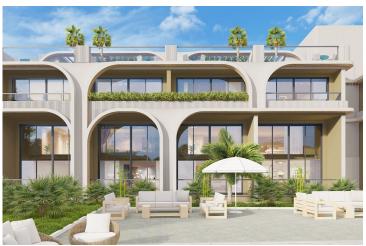

Bahceli, Kyrenia East, North Cyprus

- Property Ref: 464
- Private roof terrace.
- Infinity swimming pool.
- Will be constructed in accordance with earthquake regulation.
- The sea is 600 meters away.
- Close to Kyrenia and Famagusta, shopping malls and historical attractions.

£139,500





89 m<sup>2</sup>

1 Bedroom





1 Bathroom

47 Months Instalments



January 2026 Completion

**Exterior Images** 













#### **Interior Images**







Floor Plan



## **Facilities**

















## Site Plan

Bahceli, Kyrenia East, North Cyprus



# **Project Location**

The complex is located in the beautiful area of Bahceli, the Kyrenia area between the sea and the mountains.



| Roots Beach          | 2 mins | Korineum Golf Club | 14 mins |
|----------------------|--------|--------------------|---------|
| Restaurants and Bars | 2 mins | Famagusta          | 24 mins |
| Supermarket          | 4 mins | Kyrenia            | 25 mins |
| Beach Club           | 5 mins | Ercan Airport      | 45 mins |
| Pharmacy             | 6 mins | Larnaca Airport    | 65 mins |



## **About the Project**

The project consists of two blocks of 20 apartments each. The quality of construction meets all standards