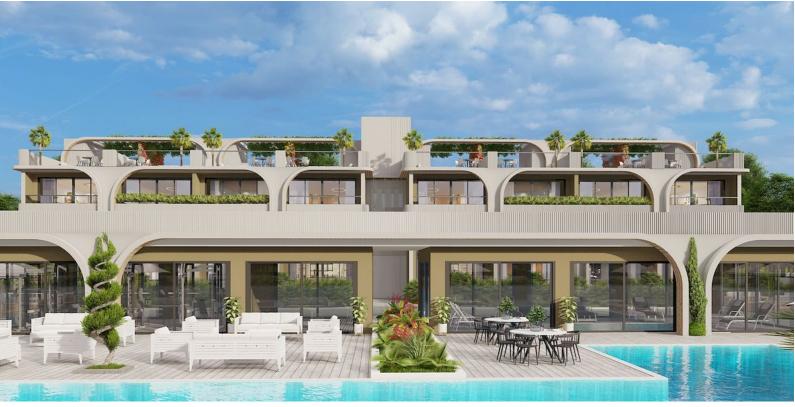

Bahceli, Kyrenia East, North Cyprus

- Property Ref: 464
- Private roof terrace.
- Infinity swimming pool.
- Will be constructed in accordance with earthquake regulation.
- The sea is 600 meters away.
- Close to Kyrenia and Famagusta, shopping malls and historical attractions.

£139,500

89 m<sup>2</sup>

1 Bedroom

1 Bathroom

47 Months Instalments

January 2026 Completion

**Exterior Images** 

## **About the Project**

The project consists of two blocks of 20 apartments each. The quality of construction meets all standards and will be constructed in accordance with earthquake regulation.

Among the facilities in the complex there is a sauna, a fitness center, a relaxation room, a vitamin bar, a botanical garden, a playground, an ornamental pool, an infinity pool.