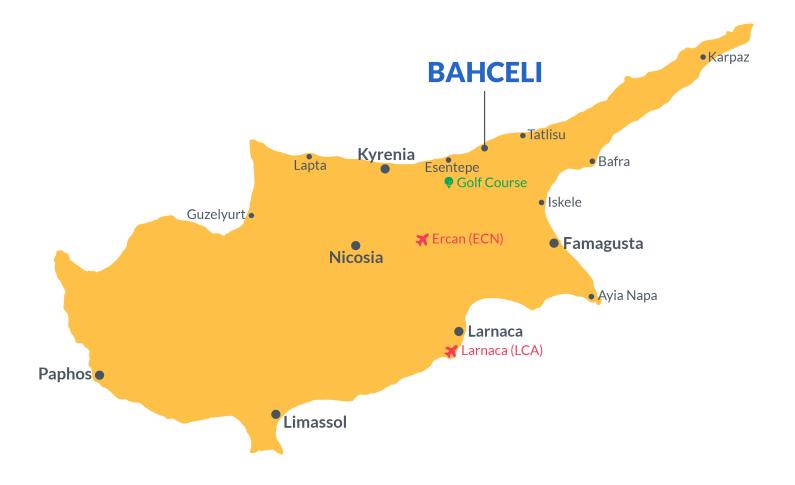

# **Project Location**

The complex is located in the beautiful area of Bahceli, the Kyrenia area between the sea and the mountains.

| Roots Beach          | 2 mins | Korineum Golf Club | 14 mins |
|----------------------|--------|--------------------|---------|
| Restaurants and Bars | 2 mins | Famagusta          | 24 mins |
| Supermarket          | 4 mins | Kyrenia            | 25 mins |
| Beach Club           | 5 mins | Ercan Airport      | 45 mins |
| Pharmacy             | 6 mins | Larnaca Airport    | 65 mins |