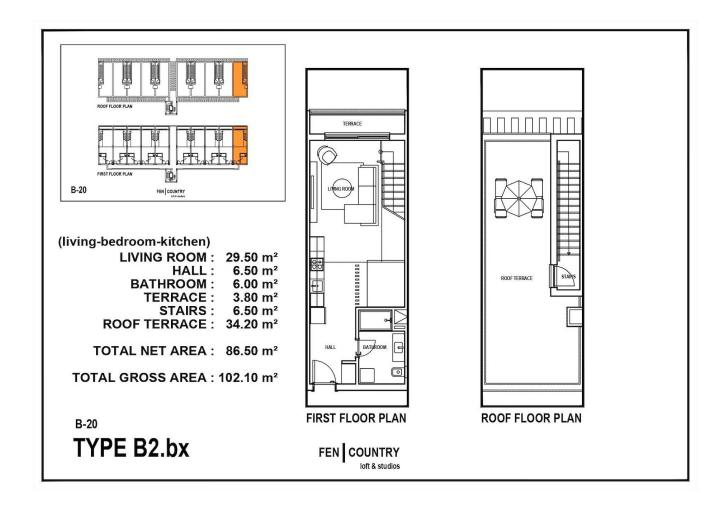

#### **Interior Images**

Floor Plan

# **Payment Plan For This Property Type**

**Property Info** 

| Туре                 | No                  |
|----------------------|---------------------|
| 1 Bedroom Penthouse  | 13                  |
| Block                | Floor               |
| A                    | 1                   |
| Interior             | Balcony Terrace     |
| 38.95 m <sup>2</sup> | 5.50 m <sup>2</sup> |
| Rooftop              | Total Living Space  |
| 45.00 m²             | 89.45 m²            |