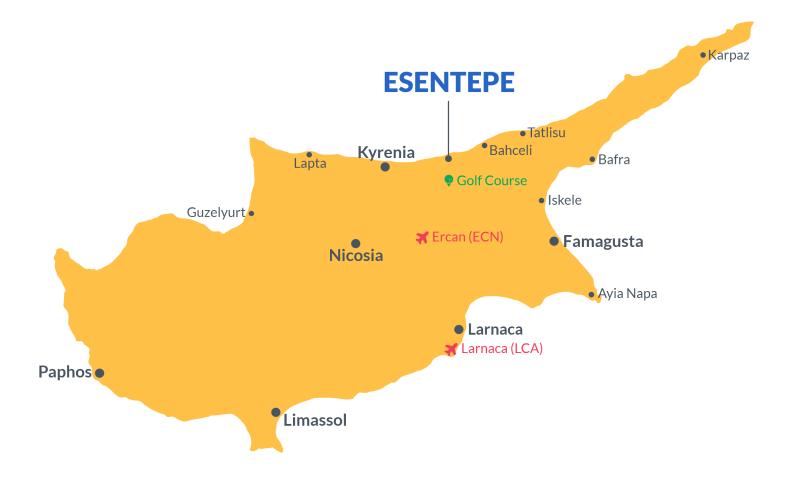

## **Project Location**

The complex is located in the Esentepe area on the north coast.

| Sea                  | 1 min  | Korineum Golf Club | 9 mins  |
|----------------------|--------|--------------------|---------|
| Supermarket          | 2 mins | Kyrenia            | 25 mins |
| Beach Club           | 2 mins | Famagusta          | 28 mins |
| Restaurants and Bars | 2 mins | Ercan Airport      | 45 mins |
| Pharmacy             | 5 mins | Larnaca Airport    | 65 mins |