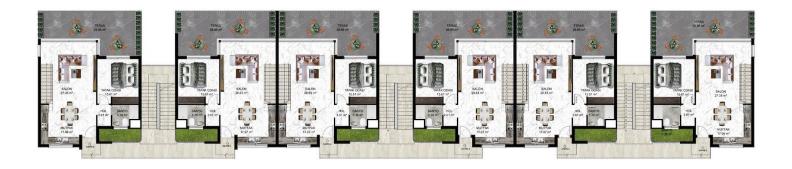

Esentepe, Kyrenia East, North Cyprus

- Property Ref: 465
- Located just 60 m from the sea.
- Will be constructed in accordance with earthquake regulation.
- Indoor facilities (pool, gym, spa, turkish bath, steam room).
- Outdoor facilities (infinity pool, ornamental pool, BBQ area, botanical garden, children playground).
- Generator.

**£299,500** 





138 m<sup>2</sup>

2 Bedrooms





2 Bathrooms

18 Months Instalments



April 2025 Completion

**Exterior Images** 













**Interior Images** 













**Floor Plan** 



A BLOK ZEMİN KAT PLANI



### **Facilities**























#### Site Plan

#### Esentepe, Kyrenia East, North Cyprus



## **Project Location**

The complex is located in the Esentepe area on the north coast.



| Sea                  | 1 min  | Korineum Golf Club | 9 mins  |
|----------------------|--------|--------------------|---------|
| Supermarket          | 2 mins | Kyrenia            | 25 mins |
| Beach Club           | 2 mins | Famagusta          | 28 mins |
| Restaurants and Bars | 2 mins | Ercan Airport      | 45 mins |
| Pharmacy             | 5 mins | Larnaca Airport    | 65 mins |



### **About the Project**

Welcome to your dream beachside retreat! This magnificent house, located just a stone's throw away from the captivating sea, offers the epitome of luxurious