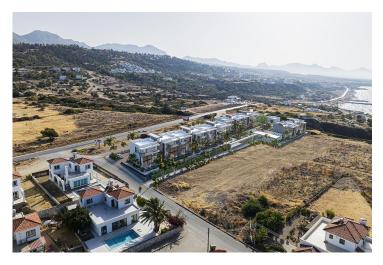

#### Esentepe, Kyrenia East, North Cyprus

## **Project Location**

The complex is located in the Esentepe area on the north coast.

| Sea                  | 1 min  | Korineum Golf Club | 9 mins  |
|----------------------|--------|--------------------|---------|
| Supermarket          | 2 mins | Kyrenia            | 25 mins |
| Beach Club           | 2 mins | Famagusta          | 28 mins |
| Restaurants and Bars | 2 mins | Ercan Airport      | 45 mins |
| Pharmacy             | 5 mins | Larnaca Airport    | 65 mins |

### **About the Project**

Welcome to your dream beachside retreat! This magnificent house, located just a stone's throw away from the captivating sea, offers the epitome of luxurious coastal living.

Built with utmost care and in accordance with strict earthquake regulations, this property provides not only a stylish and contemporary design but also peace of mind for you and your loved ones. With safety at its core, this house promises a lifetime of tranquility amidst breathtaking surroundings.