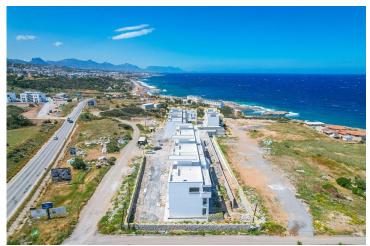

## **Project Location**

The complex is located in the Esentepe area on the north coast.

| Sea                  | 1 min  | Korineum Golf Club | 9 mins  |
|----------------------|--------|--------------------|---------|
| Supermarket          | 2 mins | Kyrenia            | 25 mins |
| Beach Club           | 2 mins | Famagusta          | 28 mins |
| Restaurants and Bars | 2 mins | Ercan Airport      | 45 mins |
| Pharmacy             | 5 mins | Larnaca Airport    | 65 mins |