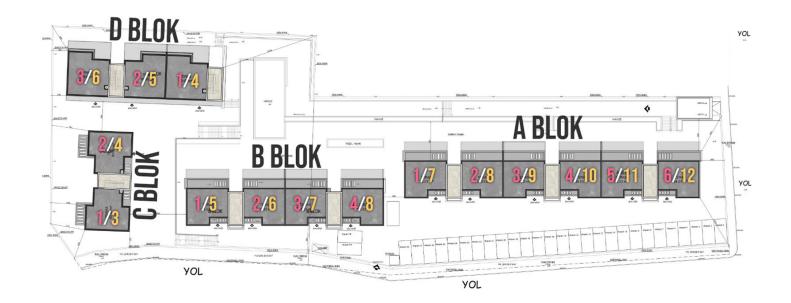

Esentepe, Kyrenia East, North Cyprus

- Property Ref: 465
- Located just 60 m from the sea.
- Will be constructed in accordance with earthquake regulation.
- Indoor facilities (pool, gym, spa, turkish bath, steam room).
- Outdoor facilities (infinity pool, ornamental pool, BBQ area, botanical garden, children playground).
- Generator.

**£299,500** 





138 m<sup>2</sup>

2 Bedrooms





2 Bathrooms

18 Months Instalments



April 2025 Completion

**Exterior Images** 













**Interior Images** 













**Floor Plan** 



A BLOK ZEMİN KAT PLANI



### **Facilities**























#### Site Plan

#### Esentepe, Kyrenia East, North Cyprus



## **Project Location**

The complex is located in the Esentepe area on the north coast.



| Sea                  | 1 min  | Korineum Golf Club | 9 mins  |
|----------------------|--------|--------------------|---------|
| Supermarket          | 2 mins | Kyrenia            | 25 mins |
| Beach Club           | 2 mins | Famagusta          | 28 mins |
| Restaurants and Bars | 2 mins | Ercan Airport      | 45 mins |
| Pharmacy             | 5 mins | Larnaca Airport    | 65 mins |



### **About the Project**

Welcome to your dream beachside retreat! This magnificent house, located just a stone's throw away from the captivating sea, offers the epitome of luxurious coastal living.

Built with utmost care and in accordance with strict earthquake regulations, this property provides not only a s