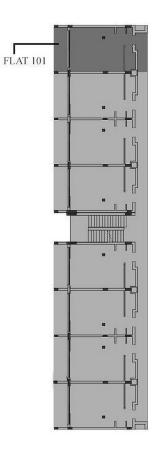

Karsiyaka, Kyrenia West, North Cyprus

- Property Ref: 468
- Two bathrooms.
- Household appliances and parquet are already included in the price.
- Private beach.
- Sea and mountain views.
- Hotel facilities.







1 Bedroom





2 Bathrooms

December 2024 Completion



**Exterior Images** 















**Interior Images** 















#### **Floor Plan**







# Facilities





### Site Plan

#### Karsiyaka, Kyrenia West, North Cyprus





# **Project Location**

The complex is located in the picturesque Karshiyaka area on the north coast between the sea and the mountains.



| Sandy beach                | 1 min  | Necat British College | 14 mins |
|----------------------------|--------|-----------------------|---------|
| Marina                     | 1 min  | Kyrenia Town Center   | 18 mins |
| Supermarket                | 2 mins | Ercan Airport         | 48 mins |
| Restaurants and Bars       | 3 mins | Nicosia               | 50 mins |
| Lapta Coastal Walking Path | 6 mins | Larnaca Airport       | 80 mins |



### **About the Project**

Welcome to a luxurious residential complex nestled along the shores of the Mediterranean Sea. Consisti