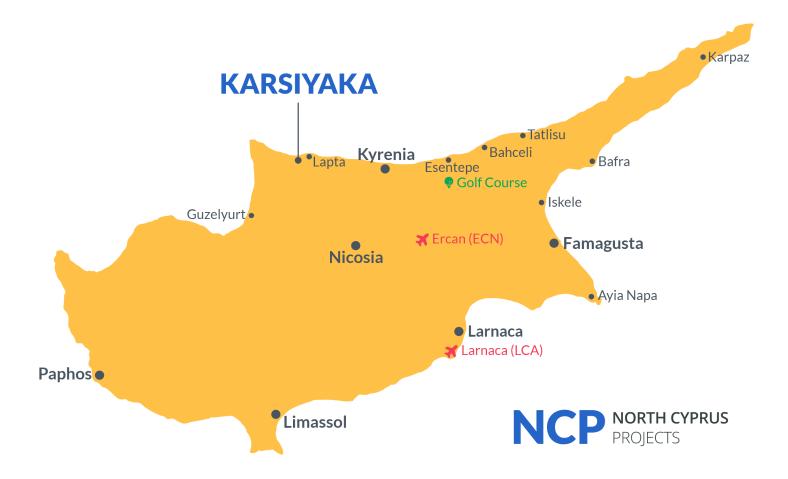

# **Project Location**

The complex is located in the picturesque Karshiyaka area on the north coast between the sea and the mountains.

| Sandy beach                | 1 min  | Necat British College | 14 mins |
|----------------------------|--------|-----------------------|---------|
| Marina                     | 1 min  | Kyrenia Town Center   | 18 mins |
| Supermarket                | 2 mins | Ercan Airport         | 48 mins |
| Restaurants and Bars       | 3 mins | Nicosia               | 50 mins |
| Lapta Coastal Walking Path | 6 mins | Larnaca Airport       | 80 mins |