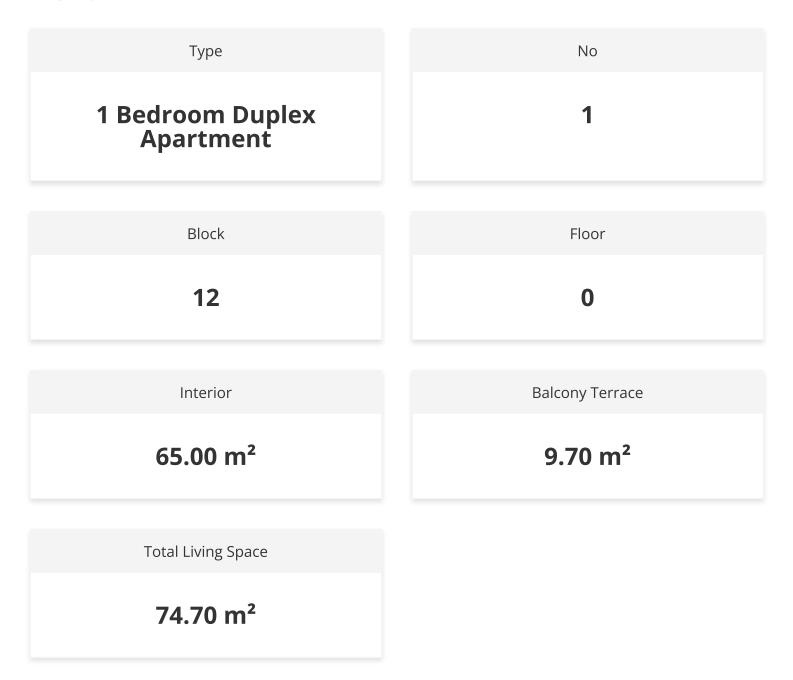

h and comfortable lifestyle. The infrastructure includes a marina port, spa, fitness club, indoor and outdoor pools, a private beach, a restaurant, and amenities like cycling paths and bicycle rentals for outdoor enthusiasts. The closed territory ensures security and privacy for residents. Additionally, for added convenience, there will be an elevator in the building housing the facilities. Prospective homeowners are invited to explore the unique fusion of luxury, convenience, and recreational options that defines this seaside haven. Notably, the price of the apartments already includes household appliances, adding to the turnkey convenience of your new home.



**Construction Status** 

#### April 2025



December 2024





### **Payment Plan For This Property Type**

**Property Info** 





### **Payment Plan For This Property Type**

**Payment Plan** 

| Current Date | Start Date   | Delivery Date | Price    | Initial Payment Amount |
|--------------|--------------|---------------|----------|------------------------|
| May 2025     | January 2023 | December 2024 | £207,000 | £207,000 100%          |