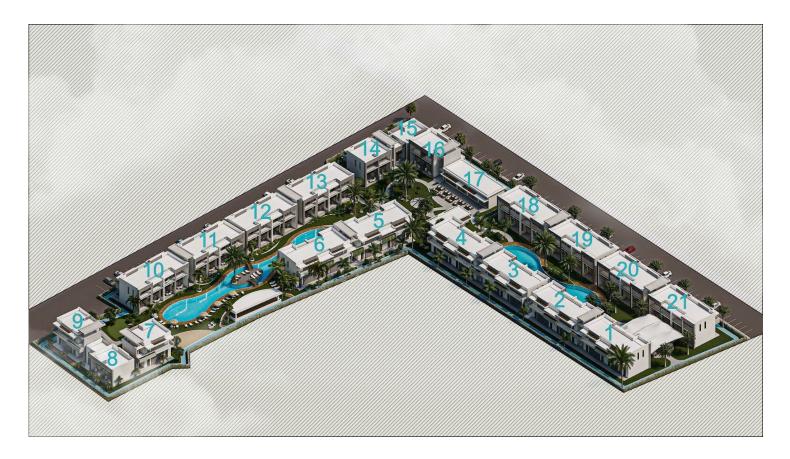

Karsiyaka, Kyrenia West, North Cyprus

- Property Ref: 468
- Two bathrooms.
- Household appliances and parquet are already included in the price.
- Private beach.
- Sea and mountain views.
- Hotel facilities.







1 Bedroom





2 Bathrooms

December 2024 Completion



**Exterior Images** 















**Interior Images** 















#### **Floor Plan**







# Facilities





### Site Plan

#### Karsiyaka, Kyrenia West, North Cyprus





# **Project Location**

The complex is located in the picturesque Karshiyaka area on the north coast between the sea and the mountains.



| Sandy beach                | 1 min  | Necat British College | 14 mins |
|----------------------------|--------|-----------------------|---------|
| Marina                     | 1 min  | Kyrenia Town Center   | 18 mins |
| Supermarket                | 2 mins | Ercan Airport         | 48 mins |
| Restaurants and Bars       | 3 mins | Nicosia               | 50 mins |
| Lapta Coastal Walking Path | 6 mins | Larnaca Airport       | 80 mins |



### **About the Project**

Welcome to a luxurious residential complex nestled along the shores of the Mediterranean Sea. Consisting of 22 three-story blocks, it offers a stylish and comfortable lifestyle. The i