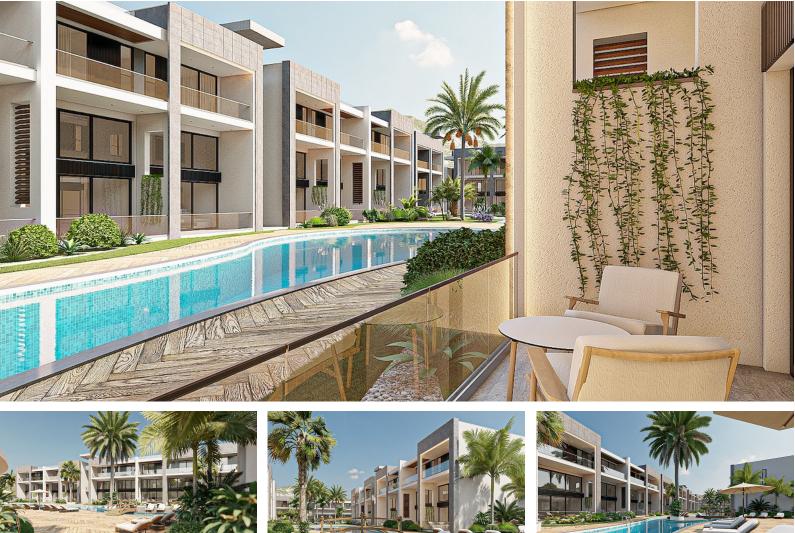

1 Bedroom

2 Bathrooms

December 2024 Completion

**Exterior Images** 

**Interior Images** 

### **About the Project**

Welcome to a luxurious residential complex nestled along the shores of the Mediterranean Sea. Consisting of 22 three-story blocks, it offers a stylish and comfortable lifestyle. The infrastructure includes a marina port, spa, fitness club, indoor and outdoor pools, a private beach, a restaurant, and amenities like cycling paths and bicycle rentals for outdoor enthusiasts. The closed territory ensures security and privacy for residents. Additionally, for added convenience, there will be an elevator in the building housing the facilities. Prospective homeowners are invited to explore the unique fusion of luxury, convenience, and recreational options that defines this seaside haven. Notably, the price of the apartments already includes household appliances, adding to the turnkey convenience of your new home.