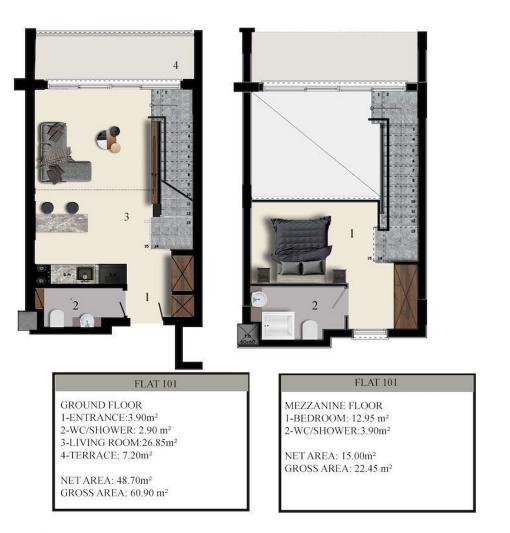

Karsiyaka, Kyrenia West, North Cyprus

- Property Ref: 468
- Two bathrooms.
- Household appliances and parquet are already included in the price.
- Private beach.
- Sea and mountain views.
- Hotel facilities.







1 Bedroom





2 Bathrooms

December 2024 Completion



**Exterior Images** 















**Interior Images** 















#### **Floor Plan**







# Facilities





### Site Plan

#### Karsiyaka, Kyrenia West, North Cyprus





# **Project Location**

The complex is located in the picturesque Karshiyaka area on the north coast between the sea and the mountains.



| Sandy beach                | 1 min  | Necat British College | 14 mins |
|----------------------------|--------|-----------------------|---------|
| Marina                     | 1 min  | Kyrenia Town Center   | 18 mins |
| Supermarket                | 2 mins | Ercan Airport         | 48 mins |
| Restaurants and Bars       | 3 mins | Nicosia               | 50 mins |
| Lapta Coastal Walking Path | 6 mins | Larnaca Airport       | 80 mins |



### **About the Project**

Welcome to a luxurious residential complex nestled along the shores of the Mediterranean Sea. Consis