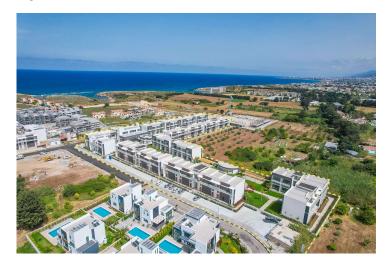

Karsiyaka, Kyrenia West, North Cyprus

- Property Ref: 469
- Private roof terrace.
- Sea and mountain views.
- Household appliances and parquet are already included in the price.
- Private beach.
- Hotel facilities.

# **Project Location**

The complex is located in the picturesque Karshiyaka area on the north coast between the sea and the mountains.

| Sandy beach                | 1 min  | Necat British College | 14 mins |
|----------------------------|--------|-----------------------|---------|
| Marina                     | 1 min  | Kyrenia Town Center   | 18 mins |
| Supermarket                | 2 mins | Ercan Airport         | 48 mins |
| Restaurants and Bars       | 3 mins | Nicosia               | 50 mins |
| Lapta Coastal Walking Path | 6 mins | Larnaca Airport       | 80 mins |

### **About the Project**

Welcome to a luxurious residential complex nestled along the shores of the Mediterranean Sea. Consisting of 22 three-story blocks, it offers a stylish and comfortable lifestyle. The infrastructure includes a marina port, spa, fitness club, indoor and outdoor pools, a private beach, a restaurant, and amenities like cycling paths and bicycle rentals for outdoor enthusiasts. The closed territory ensures security and privacy for residents. Additionally, for added convenience, there will be an elevator in the building housing the facilities. Prospective homeowners are invited to explore the unique fusion of luxury, convenience, and recreational options that defines this seaside haven. Notably, the price of the apartments already includes household appliances, adding to the turnkey convenience of your new home.