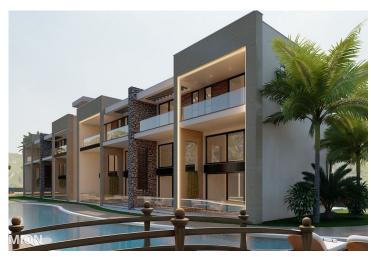

Karsiyaka, Kyrenia West, North Cyprus

- Property Ref: 469
- Private roof terrace.
- Sea and mountain views.
- Household appliances and parquet are already included in the price.
- Private beach.
- Hotel facilities.

£293,000

160 m<sup>2</sup> to 231 m<sup>2</sup>

2 Bedrooms

1 Bathroom

December 2024 Completion

**Exterior Images** 

**Interior Images** 

### **About the Project**

Welcome to a luxurious residential complex nestled along the shores of the Mediterranean Sea. Consisting of 22 three-story blocks, it offers a stylish and comfortable lifestyle. The infrastructure includes a marina port, spa, fitness club, indoor and outdoor pools, a private beach, a restaurant, and amenities like cycling paths and bicycle rentals for outdoor enthusiasts. The closed territory ensures security and privacy for residents. Additionally, for added convenience, there will be an elevator in the building housing the facilities. Prospective homeowners are invited to explore the unique fusion of luxury, convenience, and recreational options that defines this seaside haven. Notably, the price of the apartments already includes household appliances, adding to the turnkey convenience of your new home.