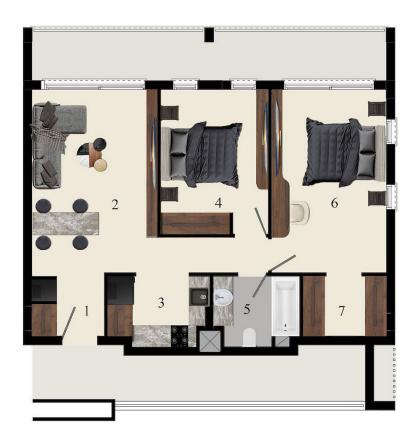

#### FLAT 105

1-ENTRANCE:3.40m<sup>2</sup> 2-LIVING ROOM:18.60 m<sup>2</sup> 3-KITCHEN:5.40 m<sup>2</sup> 4-BEDROOM:12.50 m<sup>2</sup>

4-BEDROOM :12.50 m<sup>2</sup> 5-WC/BATH: 4.20 m<sup>2</sup>

6-MASTER BEDROOM: 16.90 m<sup>2</sup> 7-CLOSET ROOM: 3.85 m<sup>2</sup>

NET AREA:  $75.35 \text{ m}^2$  GROSS AREA:  $115.40 \text{ m}^2$ 