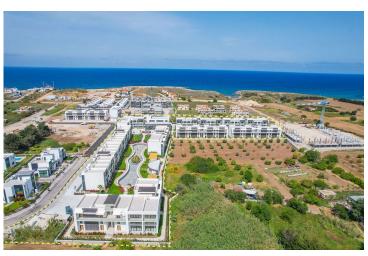

Karsiyaka, Kyrenia West, North Cyprus

- Property Ref: 469
- Private roof terrace.
- Sea and mountain views.
- Household appliances and parquet are already included in the price.
- Private beach.
- Hotel facilities.

# **Project Location**

The complex is located in the picturesque Karshiyaka area on the north coast between the sea and the mountains.

| Sandy beach                | 1 min  | Necat British College | 14 mins |
|----------------------------|--------|-----------------------|---------|
| Marina                     | 1 min  | Kyrenia Town Center   | 18 mins |
| Supermarket                | 2 mins | Ercan Airport         | 48 mins |
| Restaurants and Bars       | 3 mins | Nicosia               | 50 mins |
| Lapta Coastal Walking Path | 6 mins | Larnaca Airport       | 80 mins |

### **About the Project**

Welcome to a luxurious residential complex nestled along the shores of the Mediterranean Sea. Consisting of 22 three-story blocks, it offers a stylish and comfortable lifestyle. The infrastructure includes a marina port, spa, fitness club, indoor and outdoor pools, a private beach, a restaurant, and amenities like cycling paths and bicycle rentals for outdoor enthusiasts. The closed territory ensures security and privacy for residents. Additionally, for added convenience, there will be an elevator in the building housing the facilities. Prospective homeowners are invited to explore the unique fusion of luxury, convenience, and recreational options that defines this seaside haven. Notably, the price of the apartments already includes household appliances, adding to the turnkey convenience of your new home.