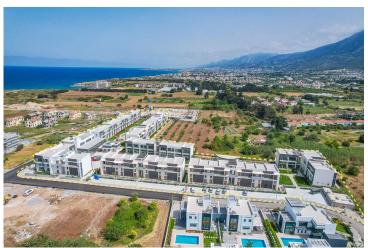

Karsiyaka, Kyrenia West, North Cyprus

- Property Ref: 469
- Private roof terrace.
- Sea and mountain views.
- Household appliances and parquet are already included in the price.
- Private beach.
- Hotel facilities.

# **Project Location**

The complex is located in the picturesque Karshiyaka area on the north coast between the sea and the mountains.

| Sandy beach                | 1 min  | Necat British College | 14 mins |
|----------------------------|--------|-----------------------|---------|
| Marina                     | 1 min  | Kyrenia Town Center   | 18 mins |
| Supermarket                | 2 mins | Ercan Airport         | 48 mins |
| Restaurants and Bars       | 3 mins | Nicosia               | 50 mins |
| Lapta Coastal Walking Path | 6 mins | Larnaca Airport       | 80 mins |

### **About the Project**

Welcome to a luxurious residential complex nestled along the shores of the Mediterranean Sea. Consisting of 22 three-story blocks, it offers a stylish and comfortable lifestyle. The infrastructure includes a marina port, spa, fitness club, indoor and outdoor pools, a private beach, a restaurant, and amenities like cycling paths and bicycle rentals for outdoor enthusiasts. The closed territory ensures security and privacy for residents. Additionally, for added convenience, there will be an elevator in the building housing the facilities. Prospective homeowners are invited to explore the unique fusion of luxury, convenience, and recreational options that defines this seaside haven. Notably, the price of the apartments already includes household appliances, adding to the turnkey convenience of your new home.