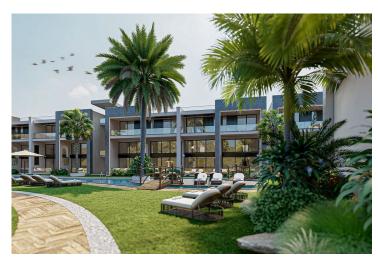

Karsiyaka, Kyrenia West, North Cyprus

- Property Ref: 469
- Private roof terrace.
- Sea and mountain views.
- Household appliances and parquet are already included in the price.
- Private beach.
- Hotel facilities.

£293,000

160 m<sup>2</sup> to 231 m<sup>2</sup>

2 Bedrooms

1 Bathroom

December 2024 Completion

**Exterior Images** 

**Interior Images** 

### **About the Project**

Welcome to a luxurious residential complex nestled along the shores of the Mediterranean Sea. Consisting of 22 three-story blocks, it offers a stylish and comfortable lifestyle. The infrastructure includes a marina port, spa, fitness club, indoor and outdoor pools, a private beach, a restaurant, and amenities like cycling paths and bicycle rentals for outdoor enthusiasts. The closed territory ensures security and privacy for residents. Additionally, for added convenience, there will be an elevator in the building housing the facilities. Prospective homeowners are invited to explore the unique fusion of luxury, convenience, and recreational options that defines this seaside haven. Notably, the price of the apartments already includes household appliances, adding to the turnkey convenience of your new home.