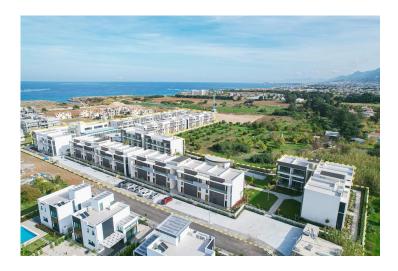

Karsiyaka, Kyrenia West, North Cyprus

- Property Ref: 469
- Private roof terrace.
- Sea and mountain views.
- Household appliances and parquet are already included in the price.
- Private beach.
- Hotel facilities.

### **About the Project**

Welcome to a luxurious residential complex nestled along the shores of the Mediterranean Sea. Consisting of 22 three-story blocks, it offers a stylish and comfortable lifestyle. The infrastructure includes a marina port, spa, fitness club, indoor and outdoor pools, a private beach, a restaurant, and amenities like cycling paths and bicycle rentals for outdoor enthusiasts. The closed territory ensures security and privacy for residents. Additionally, for added convenience, there will be an elevator in the building housing the facilities. Prospective homeowners are invited to explore the unique fusion of luxury, convenience, and recreational options that defines this seaside haven. Notably, the price of the apartments already includes household appliances, adding to the turnkey convenience of your new home.