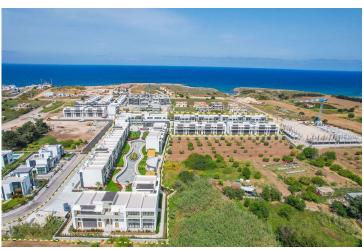

#### Site Plan

Karsiyaka, Kyrenia West, North Cyprus

# **Project Location**

The complex is located in the picturesque Karshiyaka area on the north coast between the sea and the mountains.

| Sandy beach                | 1 min  | Necat British College | 14 mins |
|----------------------------|--------|-----------------------|---------|
| Marina                     | 1 min  | Kyrenia Town Center   | 18 mins |
| Supermarket                | 2 mins | Ercan Airport         | 48 mins |
| Restaurants and Bars       | 3 mins | Nicosia               | 50 mins |
| Lapta Coastal Walking Path | 6 mins | Larnaca Airport       | 80 mins |

#### **About the Project**

Welcome to a luxurious residential complex nestled along the shores of the Mediterranean Sea. Consisting of 22 three-story blocks, it offers a stylish and comfortable lifestyle. The infrastructure includes a marina port, spa, fitness club, indoor and outdoor pools, a private beach, a restaurant, and amenities like cycling paths and bicycle rentals for outdoor enthusiasts. The closed territory ensures security and privacy for residents. Additionally, for added convenience, there will be an elevator in the building housing the facilities. Prospective homeowners are invited to explore the unique fusion of luxury, convenience, and recreational options that defines this seaside haven. Notably, the price of the apartments already includes household appliances, adding to the turnkey convenience of your new home.