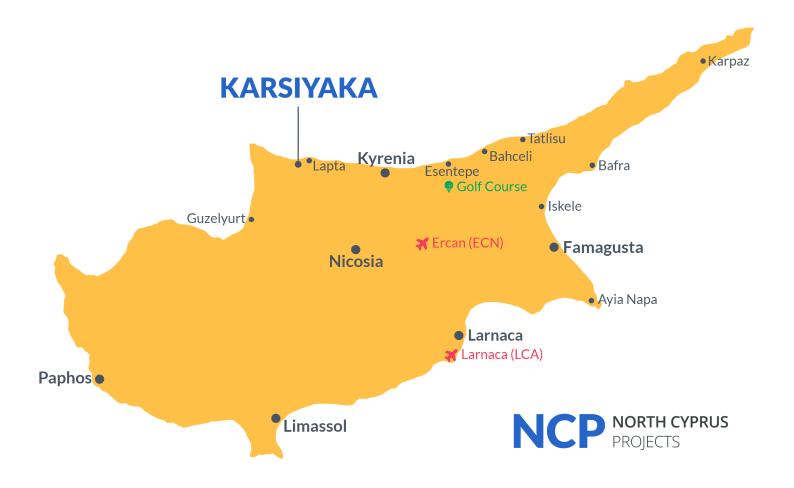

# **Project Location**

The complex is located in the picturesque Karshiyaka area on the north coast between the sea and the mountains.

| Sandy beach                | 1 min  | Necat British College | 14 mins |
|----------------------------|--------|-----------------------|---------|
| Marina                     | 1 min  | Kyrenia Town Center   | 18 mins |
| Supermarket                | 2 mins | Ercan Airport         | 48 mins |
| Restaurants and Bars       | 3 mins | Nicosia               | 50 mins |
| Lapta Coastal Walking Path | 6 mins | Larnaca Airport       | 80 mins |