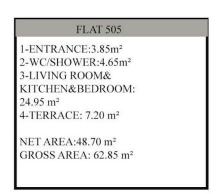

### **Payment Plan For This Property Type**

**Property Info** 

| Туре                 | No                   |
|----------------------|----------------------|
| Studio Penthouse     | 5                    |
| Block                | Floor                |
| 13                   | 1                    |
| Interior             | Balcony Terrace      |
| 38.00 m <sup>2</sup> | 9.80 m <sup>2</sup>  |
| Rooftop              | Total Living Space   |
| 33.00 m <sup>2</sup> | 80.80 m <sup>2</sup> |