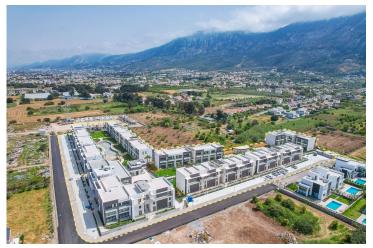

#### Site Plan

Karsiyaka, Kyrenia West, North Cyprus

# **Project Location**

The complex is located in the picturesque Karshiyaka area on the north coast between the sea and the mountains.

| Sandy beach                | 1 min  | Necat British College | 14 mins |
|----------------------------|--------|-----------------------|---------|
| Marina                     | 1 min  | Kyrenia Town Center   | 18 mins |
| Supermarket                | 2 mins | Ercan Airport         | 48 mins |
| Restaurants and Bars       | 3 mins | Nicosia               | 50 mins |
| Lapta Coastal Walking Path | 6 mins | Larnaca Airport       | 80 mins |

#### **About the Project**

Welcome to a luxurious residential complex nestled along the shores of the Mediterranean Sea. Consisting of 22 three-story blocks, it offers a stylish and comfortable lifestyle. The infrastructure includes a marina port, spa, fitness club, indoor and outdoor pools, a private beach, a restaurant, and amenities like cycling paths and bicycle rentals for outdoor enthusiasts. The closed territory ensures security and privacy for residents. Additionally, for added convenience, there will be an elevator in the building housing the facilities. Prospective homeowners are invited to explore the unique fusion of luxury, convenience, and recreational options that defines this seaside haven. Notably, the price of the apartments already includes household appliances, adding to the turnkey convenience of your new home.