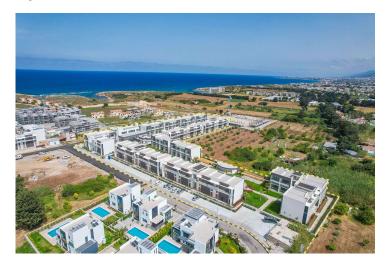

#### Site Plan

Karsiyaka, Kyrenia West, North Cyprus

# **Project Location**

The complex is located in the picturesque Karshiyaka area on the north coast between the sea and the mountains.

| Sandy beach                | 1 min  | Necat British College | 14 mins |
|----------------------------|--------|-----------------------|---------|
| Marina                     | 1 min  | Kyrenia Town Center   | 18 mins |
| Supermarket                | 2 mins | Ercan Airport         | 48 mins |
| Restaurants and Bars       | 3 mins | Nicosia               | 50 mins |
| Lapta Coastal Walking Path | 6 mins | Larnaca Airport       | 80 mins |

#### **About the Project**

Welcome to a luxurious residential complex nestled along the shores of the Mediterranean Sea. Consisting of 22 three-story blocks, it offers a stylish and comfortable lifestyle. The infrastructure includes a marina port, spa, fitness club, indoor and outdoor pools, a private beach, a restaurant, and amenities like cycling paths and bicycle rentals for outdoor enthusiasts. The closed territory ensures security and privacy for residents. Additionally, for added convenience, there will be an elevator in the building housing the facilities. Prospective homeowners are invited to explore the unique fusion of luxury, convenience, and recreational options that defines this seaside haven. Notably, the price of the apartments already includes household appliances, adding to the turnkey convenience of your new home.