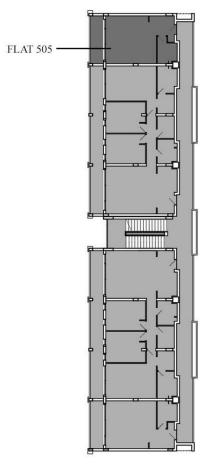

Karsiyaka, Kyrenia West, North Cyprus

- Property Ref: 470
- Private roof terrace.
- Sea and mountain views.
- Household appliances and parquet are already included in the price.
- Private beach.
- Hotel facilities.

**£176,000** 





80 m<sup>2</sup>

Studio





1 Bathroom

December 2024 Completion

**Exterior Images** 













**Interior Images** 













Floor Plan







#### **Facilities**























#### Site Plan

Karsiyaka, Kyrenia West, North Cyprus





# **Project Location**

The complex is located in the picturesque Karshiyaka area on the north coast between the sea and the mountains.



| Sandy beach                | 1 min  | Necat British College | 14 mins |
|----------------------------|--------|-----------------------|---------|
| Marina                     | 1 min  | Kyrenia Town Center   | 18 mins |
| Supermarket                | 2 mins | Ercan Airport         | 48 mins |
| Restaurants and Bars       | 3 mins | Nicosia               | 50 mins |
| Lapta Coastal Walking Path | 6 mins | Larnaca Airport       | 80 mins |



#### **About the Project**

Welcome to a luxurious residential complex nestled along the shores of the Mediter