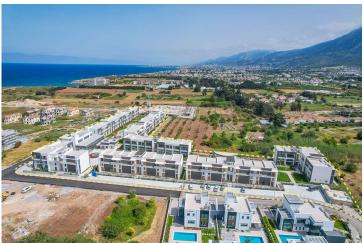

#### Site Plan

Karsiyaka, Kyrenia West, North Cyprus

# **Project Location**

The complex is located in the picturesque Karshiyaka area on the north coast between the sea and the mountains.

| Sandy beach                | 1 min  | Necat British College | 14 mins |
|----------------------------|--------|-----------------------|---------|
| Marina                     | 1 min  | Kyrenia Town Center   | 18 mins |
| Supermarket                | 2 mins | Ercan Airport         | 48 mins |
| Restaurants and Bars       | 3 mins | Nicosia               | 50 mins |
| Lapta Coastal Walking Path | 6 mins | Larnaca Airport       | 80 mins |

#### **About the Project**

Welcome to a luxurious residential complex nestled along the shores of the Mediterranean Sea. Consisting of 22 three-story blocks, it offers a stylish and comfortable lifestyle. The infrastructure includes a marina port, spa, fitness club, indoor and outdoor pools, a private beach, a restaurant, and amenities like cycling paths and bicycle rentals for outdoor enthusiasts. The closed territory ensures security and privacy for residents. Additionally, for added convenience, there will be an elevator in the building housing the facilities. Prospective homeowners are invited to explore the unique fusion of luxury, convenience, and recreational options that defines this seaside haven. Notably, the price of the apartments already includes household appliances, adding to the turnkey convenience of your new home.