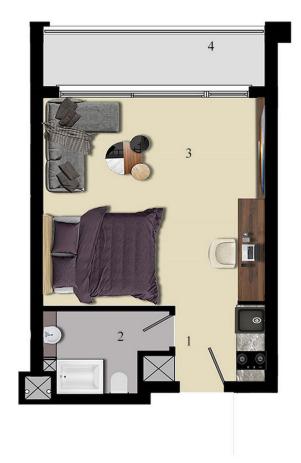

### **Payment Plan For This Property Type**

**Property Info** 

| Туре                 | No                   |
|----------------------|----------------------|
| Studio Penthouse     | 5                    |
| Block                | Floor                |
| 13                   | 1                    |
| Interior             | Balcony Terrace      |
| 38.00 m <sup>2</sup> | 9.80 m <sup>2</sup>  |
| Rooftop              | Total Living Space   |
| 33.00 m <sup>2</sup> | 80.80 m <sup>2</sup> |