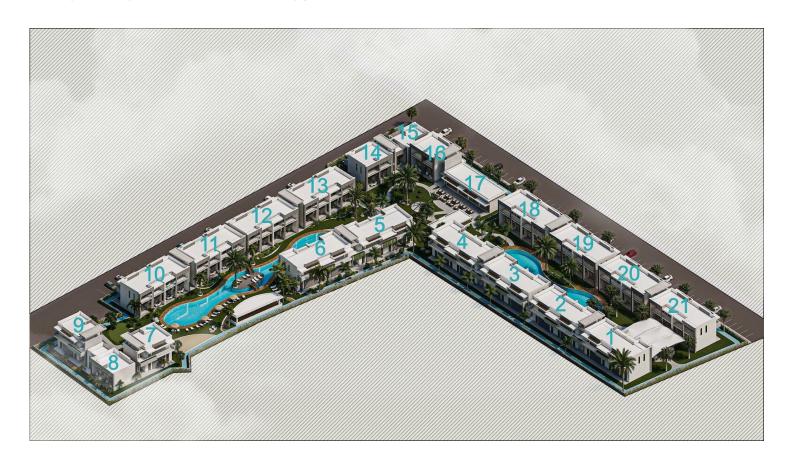

Karsiyaka, Kyrenia West, North Cyprus

- Property Ref: 470
- Private roof terrace.
- Sea and mountain views.
- Household appliances and parquet are already included in the price.
- Private beach.
- Hotel facilities.

**£176,000** 





80 m<sup>2</sup>

Studio





1 Bathroom

December 2024 Completion

**Exterior Images** 













**Interior Images** 













Floor Plan







#### **Facilities**























#### Site Plan

Karsiyaka, Kyrenia West, North Cyprus





# **Project Location**

The complex is located in the picturesque Karshiyaka area on the north coast between the sea and the mountains.



| Sandy beach                | 1 min  | Necat British College | 14 mins |
|----------------------------|--------|-----------------------|---------|
| Marina                     | 1 min  | Kyrenia Town Center   | 18 mins |
| Supermarket                | 2 mins | Ercan Airport         | 48 mins |
| Restaurants and Bars       | 3 mins | Nicosia               | 50 mins |
| Lapta Coastal Walking Path | 6 mins | Larnaca Airport       | 80 mins |



#### **About the Project**

Welcome to a luxurious residential complex nestled along the shores of the Mediterranean Sea. Consisting of 22 three-story blocks, it offers a stylish and comfortable lifestyle. The