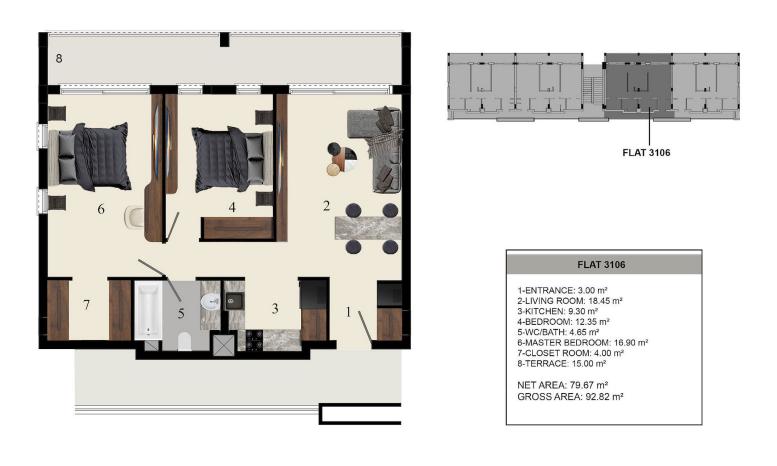

### 2 Bedrooms

1 Bathroom

9 Months Instalments

March 2026 Completion

**Exterior Images** 

**Interior Images** 

**Floor Plan** 

#### Karsiyaka, Kyrenia West, North Cyprus

- Property Ref: 474
- Private roof terrace.
- Sea and mountain views.
- Private beach.
- Hotel facilities.
- Holiday activities and more.

156 m²