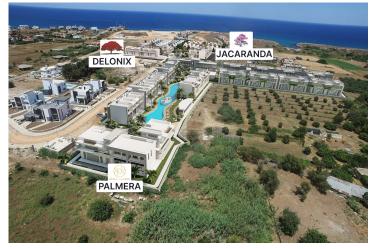

## Site Plan

Karsiyaka, Kyrenia West, North Cyprus

### **About the Project**

The luxurious residential complex on the first coastline in the Karşıyaka district is not only a cozy place to live but also an excellent investment. Consisting of 5 three-story blocks, the apartments provide seclusion and comfort, with exclusive access to the marina, water park, restaurants, spa, pool, and beach. It is an ideal place for both leisure and permanent residence, where the security system and privacy underscore the uniqueness of this housing community. Whether you see it as a cozy retreat or a real estate investment, this place promises to be the perfect choice.