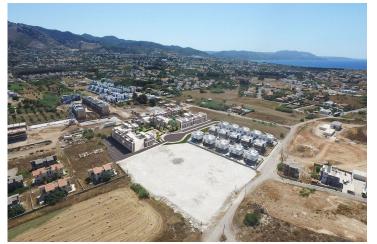

## Site Plan

Karsiyaka, Kyrenia West, North Cyprus

# **Project Location**

The complex is located in the picturesque Karshiyaka area on the north coast between the sea and the mountains.

| Sandy beach                | 1 min  | Necat British College | 14 mins |
|----------------------------|--------|-----------------------|---------|
| Marina                     | 1 min  | Kyrenia Town Center   | 18 mins |
| Supermarket                | 2 mins | Ercan Airport         | 48 mins |
| Restaurants and Bars       | 3 mins | Nicosia               | 50 mins |
| Lapta Coastal Walking Path | 6 mins | Larnaca Airport       | 80 mins |