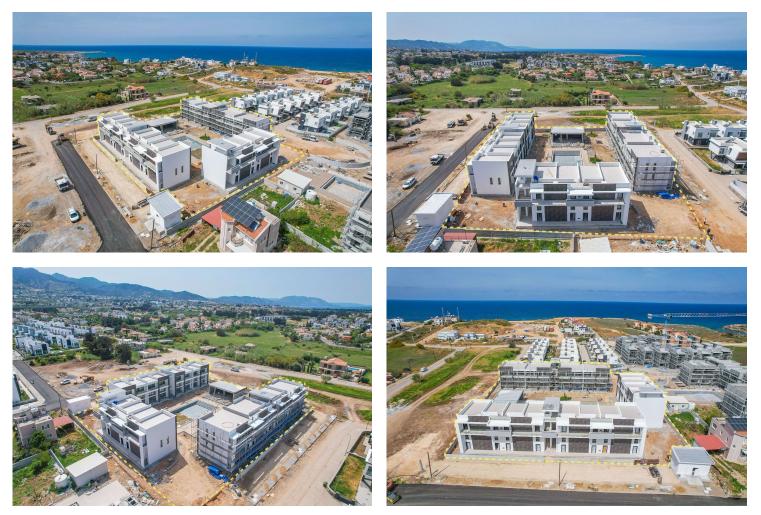

aurants and Bars       | 3 mins | Nicosia               | 50 mins |
| Lapta Coastal Walking Path | 6 mins | Larnaca Airport       | 80 mins |



### **About the Project**

The luxurious residential complex on the first coastline in the Karşıyaka district is not only a cozy place to live but also an excellent investment. Consisting of 5 three-story blocks, the apartments provide seclusion and comfort, with exclusive access to the marina, water park, restaurants, spa, pool, and beach. It is an ideal place for both leisure and permanent residence, where the security system and privacy underscore the uniqueness of this housing community. Whether you see it as a cozy retreat or a real estate investment, this place promises to be the perfect choice.



**Construction Status** 

#### April 2025



### February 2025





## **Payment Plan For This Property Type**

**Property Info** 





## **Payment Plan For This Property Type**

#### **Payment Plan**

| Current Date            | Start Date         | Delivery Da |        |       | Initial Payment Amo |
|-------------------------|--------------------|-------------|--------|-------|---------------------|
| May 2025                | March 2024         | March 20    | 26 £26 | 5,000 | £106,000 40%        |
| <b>60%</b> of the insta | llment payment pla | n           |        |       |                     |
| 1. Installment Ju       | une 2025           | £17,667     |        |       |                     |
| 2. Installment Ju       | uly 2025           | £17,667     |        |       |                     |
| 3. Installment A        |