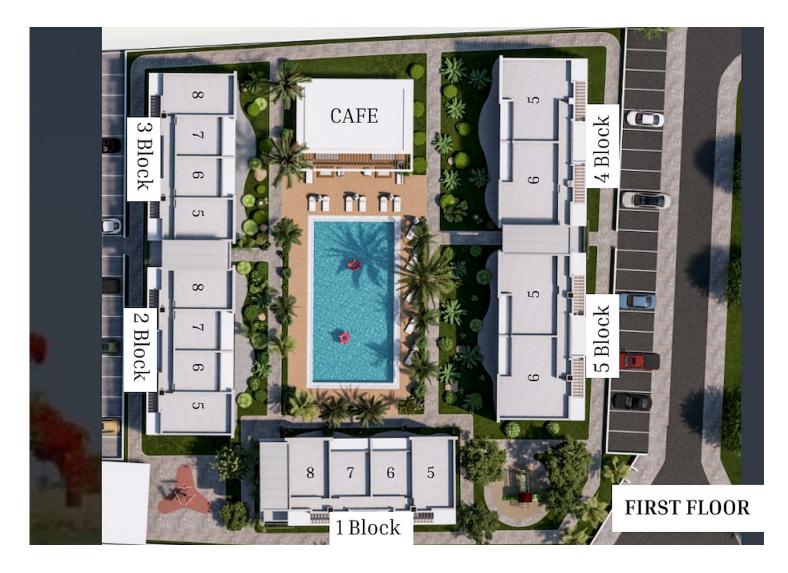

## Site Plan

Karsiyaka, Kyrenia West, North Cyprus

### **About the Project**

The luxurious residential complex on the first coastline in the Karşıyaka district is not only a cozy place to live but also an excellent investment. Consisting of 5 three-story blocks, the apartments provide seclusion and comfort, with exclusive access to the marina, water park, restaurants, spa, pool, and beach. It is an ideal place for both leisure and permanent residence, where the security system and privacy underscore the uniqueness of this housing community. Whether you see it as a cozy retreat or a real estate investment, this place promises to be the perfect choice.