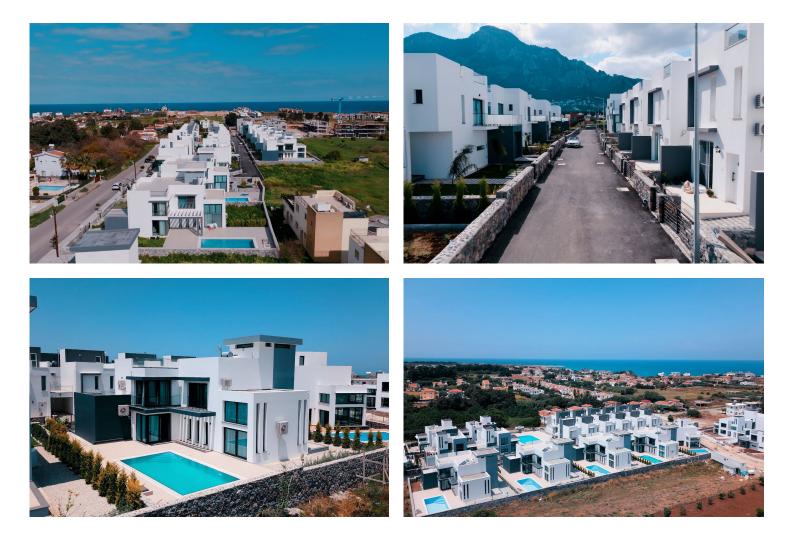

#### 4 Bedrooms

3 Bathrooms

June 2025 Completion

**Exterior Images** 

**Interior Images** 

# **Project Location**

The villas are located in the picturesque Karshiyaka area on the north coast between the sea and the mountains.

| Sandy beach                | 1 min  | Necat British College | 14 mins |
|----------------------------|--------|-----------------------|---------|
| Marina                     | 1 min  | Kyrenia Town Center   | 18 mins |
| Supermarket                | 2 mins | Ercan Airport         | 48 mins |
| Restaurants and Bars       | 3 mins | Nicosia               | 50 mins |
| Lapta Coastal Walking Path | 6 mins | Larnaca Airport       | 80 mins |

#### **About the Project**

The residential enclave comprises 10 exquisite two-story villas, each boasting 3 or 4 bedrooms and featuring its own private swimming pool. These luxurious villas are ready for occupancy, and with a prepayment, the process of preparing the garden, connecting utilities such as electricity and water, can be completed within a mere 2 weeks, allowing you to seamlessly transition into your new home. Conveniently situated within walking distance to the sea, future plans include the construction of a private sandy beach and marina within the next 2-3 years. Accessible exclusively to residents of the complex, the beach offers a secluded and exclusive retreat.