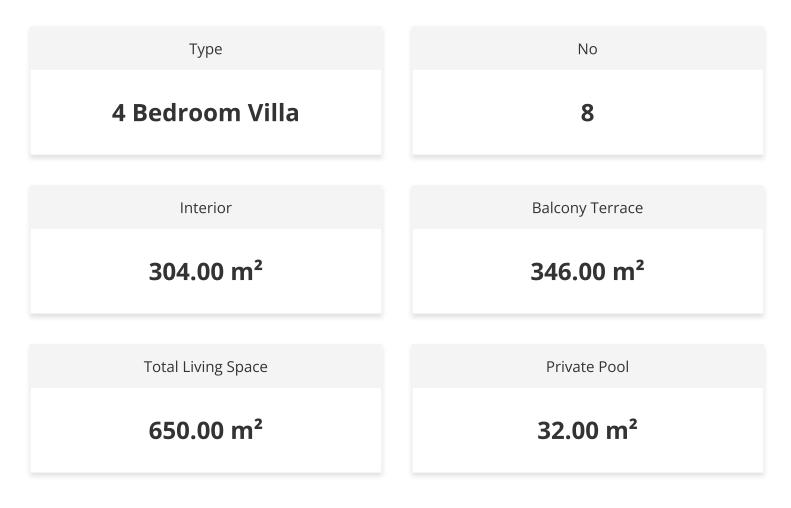

ject**

The residential enclave comprises 10 exquisite two-story villas, each boasting 3 or 4 bedrooms and featuring its own private swimming pool. These luxurious villas are ready for occupancy, and with a prepayment, the process of preparing the garden, connecting utilities such as electricity and water, can be completed within a mere 2 weeks, allowing you to seamlessly transition into your new home. Conveniently situated within walking distance to the sea, future plans include the construction of a private sandy beach and marina within the next 2-3 years. Accessible exclusively to residents of the complex, the beach offers a secluded and exclusive retreat.



**Construction Status** 

#### April 2025



January 2025





#### **Payment Plan For This Property Type**

**Property Info** 





#### **Payment Plan For This Property Type**

Payment Plan

| Current Date | Start Date  | Delivery Date | Price    | Initial Payment Amount |
|--------------|-------------|---------------|----------|------------------------|
| May 2025     | August 2021 | June 2025     | £700,000 | £700,000 100%          |