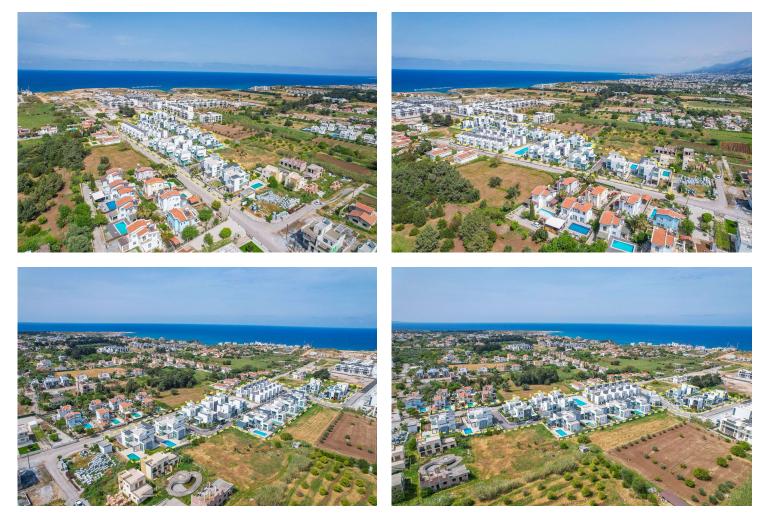

#### 4 Bedrooms

3 Bathrooms

June 2025 Completion

**Exterior Images** 

**Interior Images** 

#### **About the Project**

The residential enclave comprises 10 exquisite two-story villas, each boasting 3 or 4 bedrooms and featuring its own private swimming pool. These luxurious villas are ready for occupancy, and with a prepayment, the process of preparing the garden, connecting utilities such as electricity and water, can be completed within a mere 2 weeks, allowing you to seamlessly transition into your new home. Conveniently situated within walking distance to the sea, future plans include the construction of a private sandy beach and marina within the next 2-3 years. Accessible exclusively to residents of the complex, the beach offers a secluded and exclusive retreat.