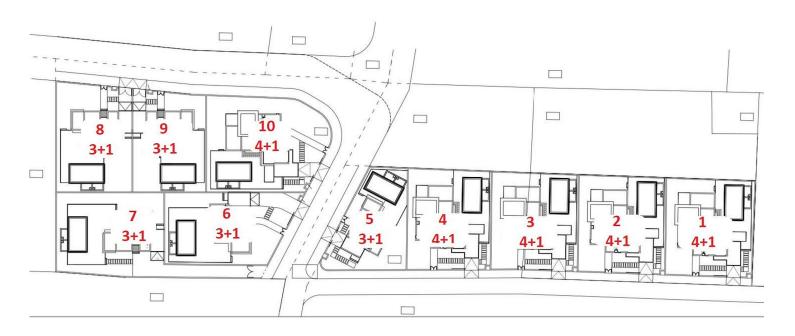

#### Site Plan

Karsiyaka, Kyrenia West, North Cyprus

# **Project Location**

The villas are located in the picturesque Karshiyaka area on the north coast between the sea and the mountains.

| Sandy beach                | 1 min  | Necat British College | 14 mins |
|----------------------------|--------|-----------------------|---------|
| Marina                     | 1 min  | Kyrenia Town Center   | 18 mins |
| Supermarket                | 2 mins | Ercan Airport         | 48 mins |
| Restaurants and Bars       | 3 mins | Nicosia               | 50 mins |
| Lapta Coastal Walking Path | 6 mins | Larnaca Airport       | 80 mins |

#### **About the Project**

The residential enclave comprises 10 exquisite two-story villas, each boasting 3 or 4 bedrooms and featuring its own private swimming pool. These luxurious villas are ready for occupancy, and with a prepayment, the process of preparing the garden, connecting utilities such as electricity and water, can be completed within a mere 2 weeks, allowing you to seamlessly transition into your new home. Conveniently situated within walking distance to the sea, future plans include the construction of a private sandy beach and marina within the next 2-3 years. Accessible exclusively to residents of the complex, the beach offers a secluded and exclusive retreat.