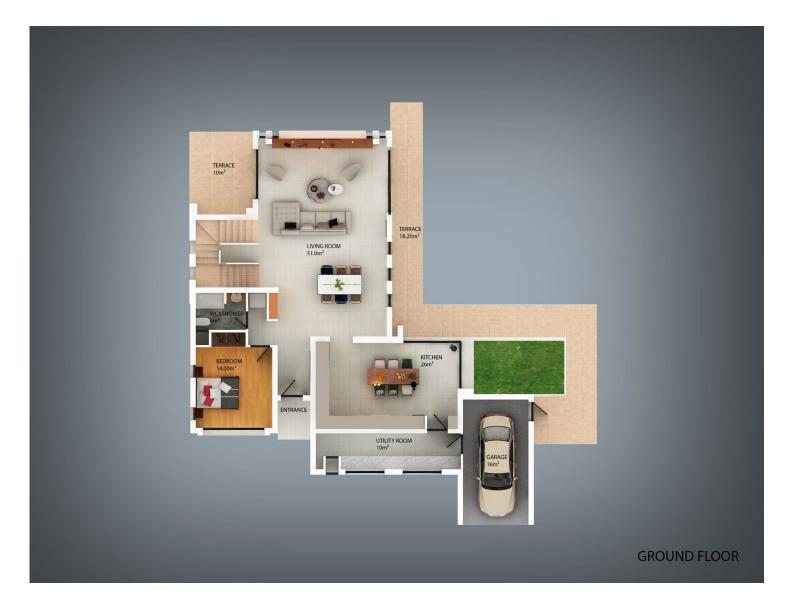

Karsiyaka, Kyrenia West, North Cyprus

- Property Ref: 477
- Private swimming pool.
- Sea and mountain views.
- Private beach.
- Ready to move in.

# Starting from **£700,000**





650 m²

#### 4 Bedrooms





3 Bathrooms

June 2025 Completion



**Exterior Images** 





**Interior Images** 





#### **Floor Plan**





# Facilities











#### Site Plan

Karsiyaka, Kyrenia West, North Cyprus





# **Project Location**

The villas are located in the picturesque Karshiyaka area on the north coast between the sea and the mountains.



| Sandy beach                | 1 min  | Necat British College | 14 mins |
|----------------------------|--------|-----------------------|---------|
| Marina                     | 1 min  | Kyrenia Town Center   | 18 mins |
| Supermarket                | 2 mins | Ercan Airport         | 48 mins |
| Restaurants and Bars       | 3 mins | Nicosia               | 50 mins |
| Lapta Coastal Walking Path | 6 mins | Larnaca Airport       | 80 mins |



#### **About the Project**

The residential enclave comprises 10 exquisite two-story villas, each boasting 3 or 4 bedrooms and