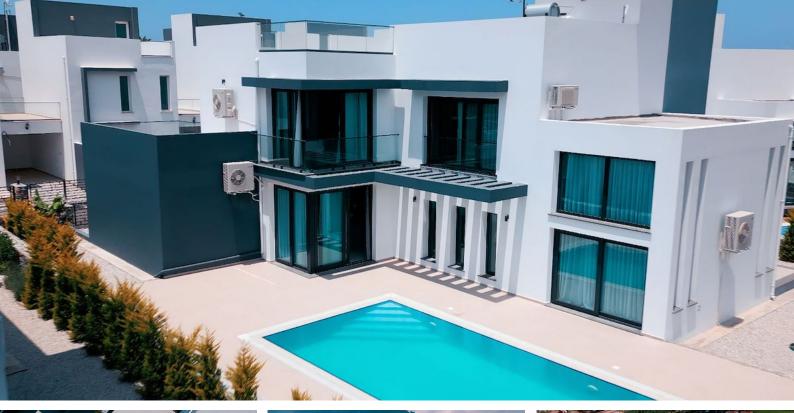

Karsiyaka, Kyrenia West, North Cyprus

- Property Ref: 477
- Private swimming pool.
- Sea and mountain views.
- Private beach.
- Ready to move in.

#### 4 Bedrooms

3 Bathrooms

June 2025 Completion

**Exterior Images** 

**Interior Images** 

#### **About the Project**

The residential enclave comprises 10 exquisite two-story villas, each boasting 3 or 4 bedrooms and featuring its own private swimming pool. These luxurious villas are ready for occupancy, and with a prepayment, the process of preparing the garden, connecting utilities such as electricity and water, can be completed within a mere 2 weeks, allowing you to seamlessly transition into your new home. Conveniently situated within walking distance to the sea, future plans include the construction of a private sandy beach and marina within the next 2-3 years. Accessible exclusively to residents of the complex, the beach offers a secluded and exclusive retreat.