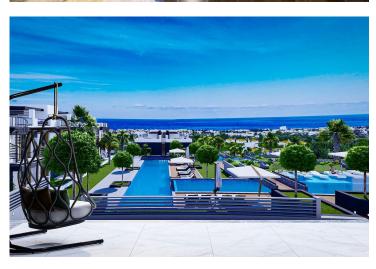

Lapta, Kyrenia West, North Cyprus

- Property Ref: 485
- Multi-inverter air conditioning system.
- Italian stone kitchen worktop.
- Security and barrier system.
- Communal swimming pool.
- IP intercom system. Reinforced concrete underground central water tanks.

£199,500







1 Bedroom



2 Bathrooms



58 Months Instalments



Completion



**Exterior Images** 













**Interior Images** 













**Floor Plan** 





#### **Facilities**

















































#### Site Plan

Lapta, Kyrenia West, North Cyprus



#### **Project Location**

The complex is located in a quiet area of Lapta in Kyrenia.



| Supermarket                | 1 min  |
|----------------------------|--------|
| Sea                        | 5 mins |
| Restaurants and Bars       | 5 mins |
| Lapta Coastal Walking Path | 5 mins |
| Sunset Beach Club          | 7 mins |
|                            |        |

| 5 stars Hotels and Casinos | 10 mins  |
|----------------------------|----------|
| Necat British College      | 15 mins  |
| Girne American University  | 17 mins  |
| Ercan Airport              | 55 mins  |
| Larnaca Airport            | 100 mins |



# **About the Project**

|