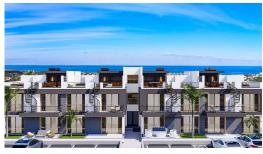

Lapta, Kyrenia West, North Cyprus

- Property Ref: 485
- Multi-inverter air conditioning system.
- Italian stone kitchen worktop.
- Security and barrier system.
- Communal swimming pool.
- IP intercom system. Reinforced concrete underground central water tanks.

£199,500

1 Bedroom

2 Bathrooms

58 Months Instalments

Completion

**Exterior Images** 

**Interior Images** 

**Floor Plan** 

#### **Project Location**

The complex is located in a quiet area of Lapta in Kyrenia.

| Supermarket                | 1 min  |
|----------------------------|--------|
| Sea                        | 5 mins |
| Restaurants and Bars       | 5 mins |
| Lapta Coastal Walking Path | 5 mins |
| Sunset Beach Club          | 7 mins |
|                            |        |