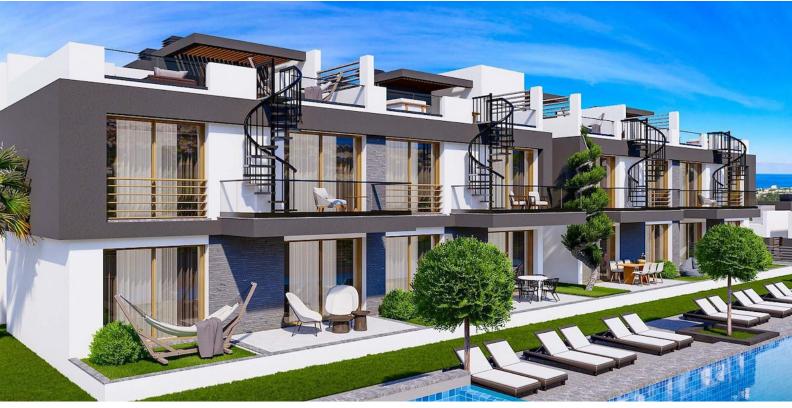

Lapta, Kyrenia West, North Cyprus

- Property Ref: 485
- Multi-inverter air conditioning system.
- Italian stone kitchen worktop.
- Security and barrier system.
- Communal swimming pool.
- IP intercom system. Reinforced concrete underground central water tanks.

£199,500

1 Bedroom

2 Bathrooms

58 Months Instalments

Completion

**Exterior Images** 

**Interior Images** 

**Floor Plan** 

Italian stone kitchen worktop in villas and flats

**Construction Status** 

**April 2025** 

**March 2025** 