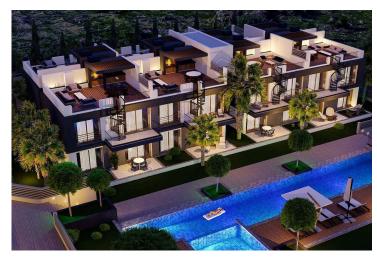

£199,500

1 Bedroom

2 Bathrooms

58 Months Instalments

Completion

**Exterior Images** 

**Interior Images** 

**Floor Plan** 

# **About the Project**

| Welcome to a luxurious residential complex where comfort meets modernity – your new home, where every detail is crafted to provide you and your family with the perfect lifestyle. |
|------------------------------------------------------------------------------------------------------------------------------------------------------------------------------------|
| SOCIAL AREAS                                                                                                                                                                       |
| Spa Zones:                                                                                                                                                                         |
| Overflow pool (875m2)                                                                                                                                                              |
| Second pool (250m2)                                                                                                                                                                |
| Mini aqua park (in the overflow pool)                                                                                                                                              |
| Indoor heated swimming pool                                                                                                                                                        |
| Recreational Areas:                                                                                                                                                                |
| Mini market                                                                                                                                                                        |
| Gym                                                                                                                                                                                |
| Sauna                                                                                                                                                                              |
| Restaurant/Cafe                                                                                                                                                                    |
| Indoor game zone                                                                                                                                                                   |
| Outdoor kids' playground                                                                                                                                                           |
| Beauty salon/Hair salon                                                                                                                                                            |
| Other Amenities:                                                                                                                                                                   |
| Management office                                                                                                                                                                  |
| Landscaping design                                                                                                                                                                 |
| TECHNICAL FEATURES                                                                                                                                                                 |
| General Features:                                                                                                                                                                  |
| Automatic central generator system for all communal areas and houses                                                                                                               |
| 7/24 security and barrier system                                                                                                                                                   |
| CCTV security cameras                                                                                                                                                              |
| Reinforced concrete underground central water tanks                                                                                                                                |
| Kitchen Features:                                                                                                                                                                  |