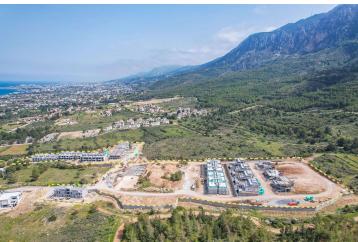

#### **Project Location**

The complex is located in a quiet area of Lapta in Kyrenia.

| Supermarket                | 1 min  |
|----------------------------|--------|
| Sea                        | 5 mins |
| Restaurants and Bars       | 5 mins |
| Lapta Coastal Walking Path | 5 mins |
| Sunset Beach Club          | 7 mins |
|                            |        |

Italian stone kitchen worktop in villas and flats

**Construction Status** 

**April 2025** 

**March 2025** 