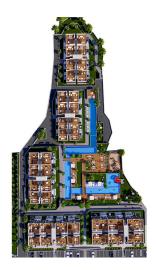

Lapta, Kyrenia West, North Cyprus

- Property Ref: 485
- Multi-inverter air conditioning system.
- Italian stone kitchen worktop.
- Security and barrier system.
- Communal swimming pool.
- IP intercom system. Reinforced concrete underground central water tanks.

£199,500







1 Bedroom



2 Bathrooms



58 Months Instalments



Completion



**Exterior Images** 













**Interior Images** 













**Floor Plan** 





#### **Facilities**

















































#### Site Plan

Lapta, Kyrenia West, North Cyprus



#### **Project Location**

The complex is located in a quiet area of Lapta in Kyrenia.



| Supermarket                | 1 min  |
|----------------------------|--------|
| Sea                        | 5 mins |
| Restaurants and Bars       | 5 mins |
| Lapta Coastal Walking Path | 5 mins |
| Sunset Beach Club          | 7 mins |
|                            |        |

| 5 stars Hotels and Casinos | 10 mins  |
|----------------------------|----------|
| Necat British College      | 15 mins  |
| Girne American University  | 17 mins  |
| Ercan Airport              | 55 mins  |
| Larnaca Airport            |