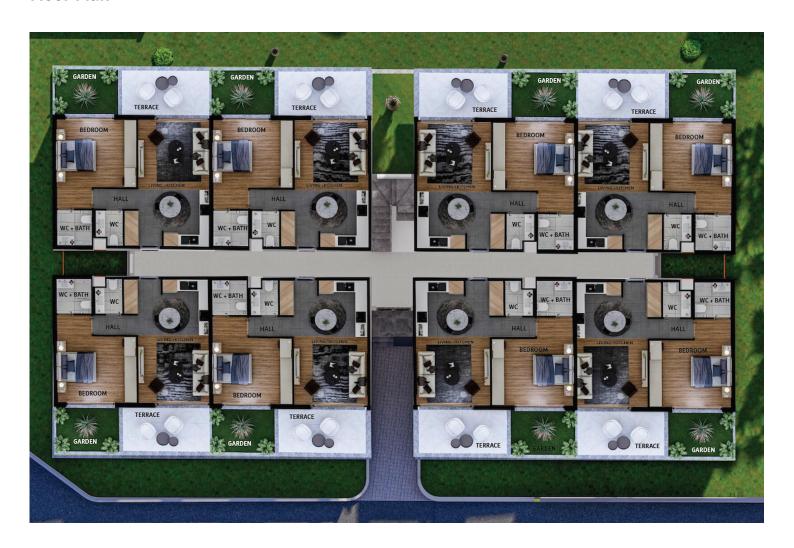

£199,500

1 Bedroom

2 Bathrooms

58 Months Instalments

Completion

**Exterior Images** 

**Interior Images** 

**Floor Plan** 

# **Payment Plan For This Property Type**

**Property Info** 

| Туре                          | No                  |
|-------------------------------|---------------------|
| 1 Bedroom Garden<br>Apartment | 7                   |
| Block                         | Floor               |
| Mars 3                        | 0                   |
| Interior                      | Balcony Terrace     |
| 70.00 m <sup>2</sup>          | 8.00 m <sup>2</sup> |
| Total Living Space            | Plot                |
| 78.00 m <sup>2</sup>          | 9.00 m²             |