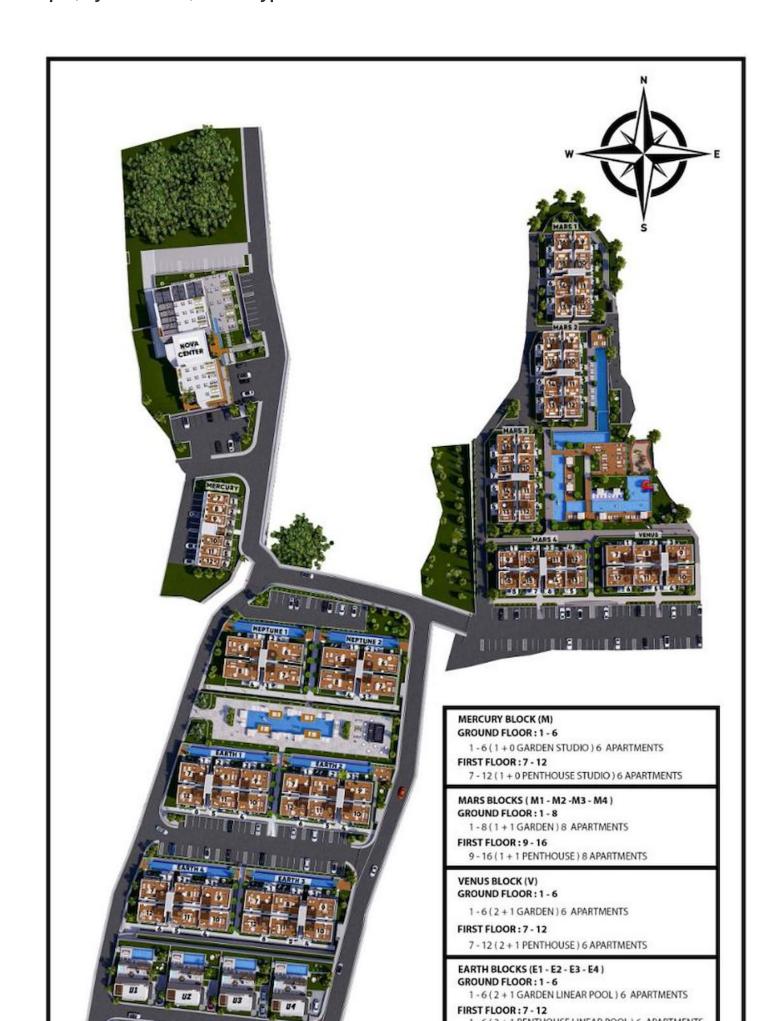

Lapta, Kyrenia West, North Cyprus

- Property Ref: 485
- Multi-inverter air conditioning system.
- Italian stone kitchen worktop.
- Security and barrier system.
- Communal swimming pool.
- IP intercom system. Reinforced concrete underground central water tanks.

£199,500







1 Bedroom



2 Bathrooms



58 Months Instalments



Completion



**Exterior Images** 













**Interior Images** 













**Floor Plan** 





#### **Facilities**

















































#### Site Plan

Lapta, Kyrenia West, North Cyprus



#### **Project Location**

The complex is located in a quiet area of Lapta in Kyrenia.



| Supermarket                | 1 min  |
|----------------------------|--------|
| Sea                        | 5 mins |
| Restaurants and Bars       | 5 mins |
| Lapta Coastal Walking Path | 5 mins |
| Sunset Beach Club          | 7 mins |
|                            |        |

| 5 stars Hotels and Casinos | 10 mins  |
|----------------------------|----------|
| Necat British College      | 15 mins  |
| Girne American University  | 17 mins  |
| Ercan Airport              | 55 mins  |
| Larnaca Airport            | 100 mins |



# **About the Project**

| Welcome to a luxurious residential complex where comfort meets modernity – your new home, where every detail is crafted to provide you and your f