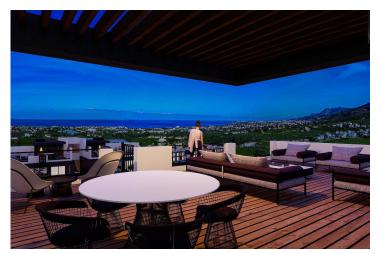

SOCIAL AREAS Spa Zones: Overflow pool (875m2) Second pool (250m2) Mini aqua park (in the overflow pool) Indoor heated swimming pool **Recreational Areas:** Mini market Gym Sauna Restaurant/Cafe Indoor game zone Outdoor kids' playground Beauty salon/Hair salon Other Amenities: Management office Landscaping design **TECHNICAL FEATURES** General Features: Automatic central generator system for all communal areas and houses 7/24 security and barrier system CCTV security cameras Reinforced concrete underground central water tanks Kitchen Features: