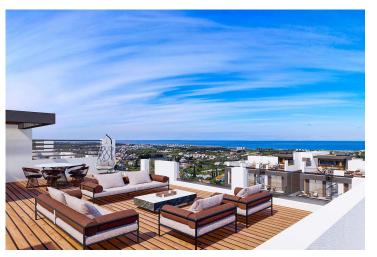

SOCIAL AREAS Spa Zones: Overflow pool (875m2) Second pool (250m2) Mini aqua park (in the overflow pool) Indoor heated swimming pool **Recreational Areas:** Mini market Gym Sauna Restaurant/Cafe Indoor game zone Outdoor kids' playground Beauty salon/Hair salon Other Amenities: Management office Landscaping design **TECHNICAL FEATURES** General Features: Automatic central generator system for all communal areas and houses 7/24 security and barrier system CCTV security cameras Reinforced concrete underground central water tanks Kitchen Features: