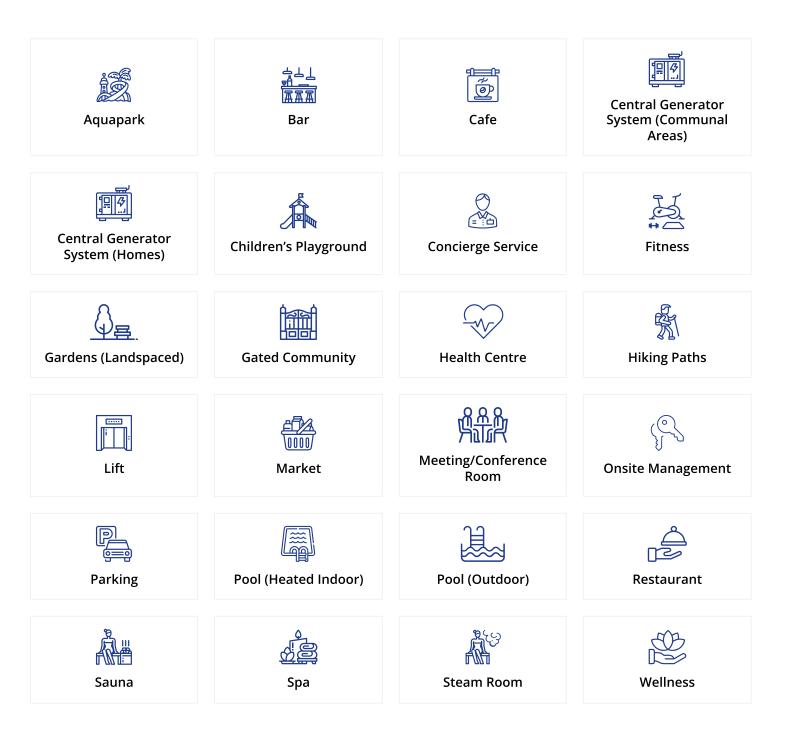

# Facilities

SOCIAL AREAS Spa Zones: Overflow pool (875m2) Second pool (250m2) Mini aqua park (in the overflow pool) Indoor heated swimming pool **Recreational Areas:** Mini market Gym Sauna Restaurant/Cafe Indoor game zone Outdoor kids' playground Beauty salon/Hair salon Other Amenities: Management office Landscaping design **TECHNICAL FEATURES** General Features: Automatic central generator system for all communal areas and houses 7/24 security and barrier system CCTV security cameras Reinforced concrete underground central water tanks Kitchen Features: