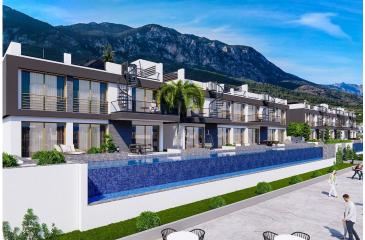

#### Lapta, Kyrenia West, North Cyprus

- Property Ref: 486
- Multi-inverter air conditioning system.
- Italian stone kitchen worktop.
- Security and barrier system.
- Communal swimming pool.
- IP intercom system. Reinforced concrete underground central water tanks.

 $104 \text{ m}^2$  to  $182 \text{ m}^2$ 

2 Bedrooms

2 Bathrooms

58 Months Instalments

April 2027 Completion

**Exterior Images** 

**Interior Images** 

**Floor Plan** 

## **About the Project**

Welcome to a luxurious residential complex where comfort meets modernity – your new home, where every detail is crafted to provide you and your family with the perfect lifestyle.