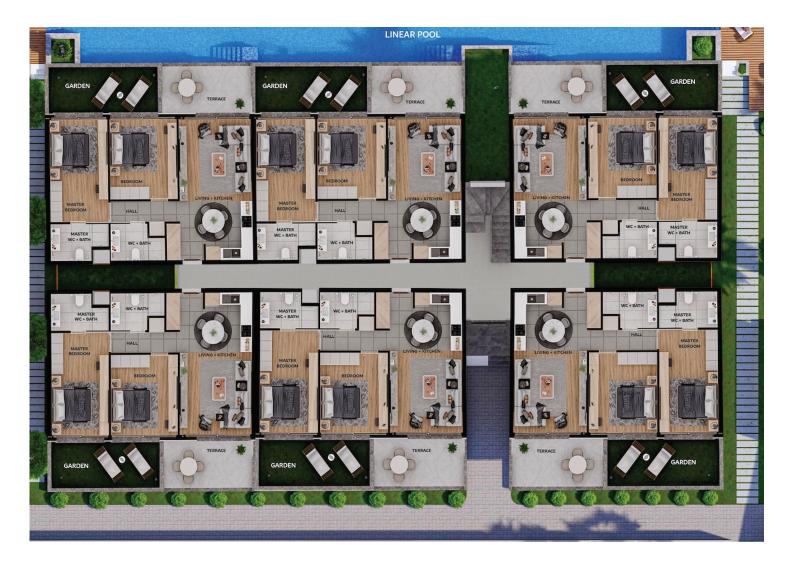

 $104 \text{ m}^2$  to  $182 \text{ m}^2$ 

2 Bedrooms

2 Bathrooms

58 Months Instalments

April 2027 Completion

**Exterior Images** 

**Interior Images** 

**Floor Plan** 

### Site Plan

Lapta, Kyrenia West, North Cyprus