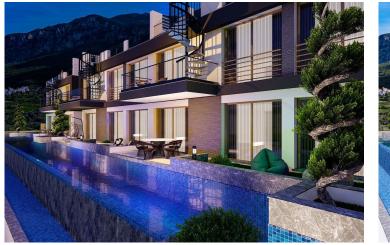

#### Lapta, Kyrenia West, North Cyprus

- Property Ref: 486
- Multi-inverter air conditioning system.
- Italian stone kitchen worktop.
- Security and barrier system.
- Communal swimming pool.
- IP intercom system. Reinforced concrete underground central water tanks.

## **About the Project**

Welcome to a luxurious residential complex where comfort meets modernity – your new home, where every detail is crafted to provide you and your family with the perfect lifestyle.

SOCIAL AREAS Spa Zones: Overflow pool (875m2) Second pool (250m2) Mini aqua park (in the overflow pool) Indoor heated swimming pool **Recreational Areas:** Mini market Gym Sauna Restaurant/Cafe Indoor game zone Outdoor kids' playground Beauty salon/Hair salon Other Amenities: Management office Landscaping design **TECHNICAL FEATURES** General Features: Automatic central generator system for all communal areas and houses 7/24 security and barrier system CCTV security cameras Reinforced concrete underground central water tanks Kitchen Features: