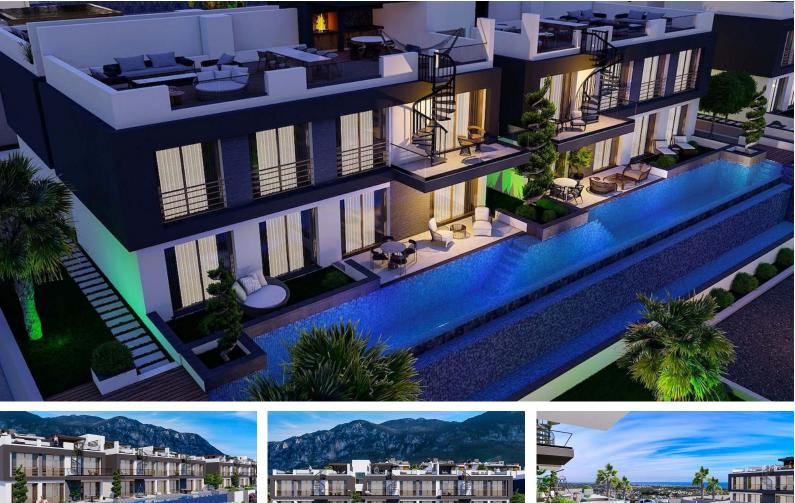

#### Lapta, Kyrenia West, North Cyprus

- Property Ref: 486
- Multi-inverter air conditioning system.
- Italian stone kitchen worktop.
- Security and barrier system.
- Communal swimming pool.
- IP intercom system. Reinforced concrete underground central water tanks.

 $104 \text{ m}^2$  to  $182 \text{ m}^2$ 

2 Bedrooms

2 Bathrooms

58 Months Instalments

April 2027 Completion

**Exterior Images** 

**Interior Images** 

**Floor Plan** 

## **About the Project**

Welcome to a luxurious residential complex where comfort meets modernity – your new home, where every detail is crafted to provide you and your family with the perfect lifestyle.