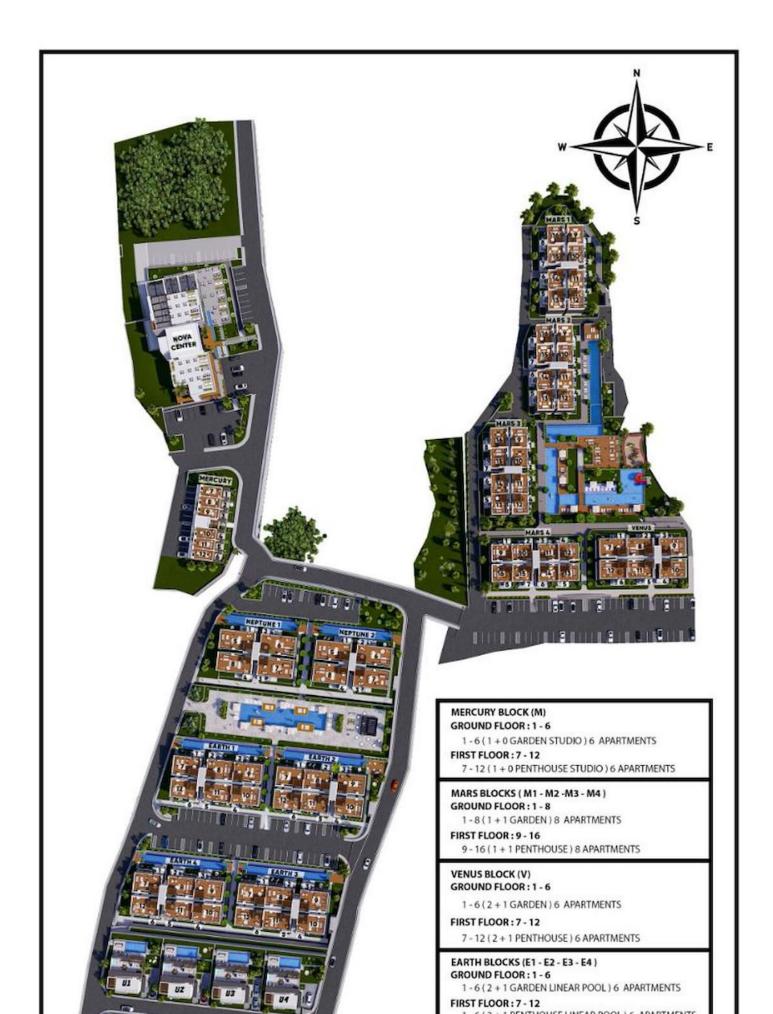

#### Lapta, Kyrenia West, North Cyprus

- Property Ref: 486
- Multi-inverter air conditioning system.
- Italian stone kitchen worktop.
- Security and barrier system.
- Communal swimming pool.
- IP intercom system. Reinforced concrete underground central water tanks.







 $104 \text{ m}^2$  to  $182 \text{ m}^2$ 

2 Bedrooms





2 Bathrooms

58 Months Instalments



April 2027 Completion



**Exterior Images** 















**Interior Images** 





**Floor Plan** 





# Facilities





### Site Plan

Lapta, Kyrenia West, North Cyprus



# **Project Location**

The complex is located in a quiet area of Lapta in Kyrenia.



| Supermarket                | 1 min  | 5 stars Hotels and Casinos | 10 mins  |
|----------------------------|--------|----------------------------|----------|
| Sea                        | 5 mins | Necat British College      | 15 mins  |
| Restaurants and Bars       | 5 mins | Girne American University  | 17 mins  |
| Lapta Coastal Walking Path | 5 mins | Ercan Airport              | 55 mins  |
| Sunset Beach Club          | 7 mins | Larnaca Airport            | 100 mins |



## **About the Project**

Welcome to a luxurious residential complex where comfort meets modernity – your new home, where every detail is crafted to provide you and your family with the perfect lifestyle.

SOCIAL AREAS Spa Zones