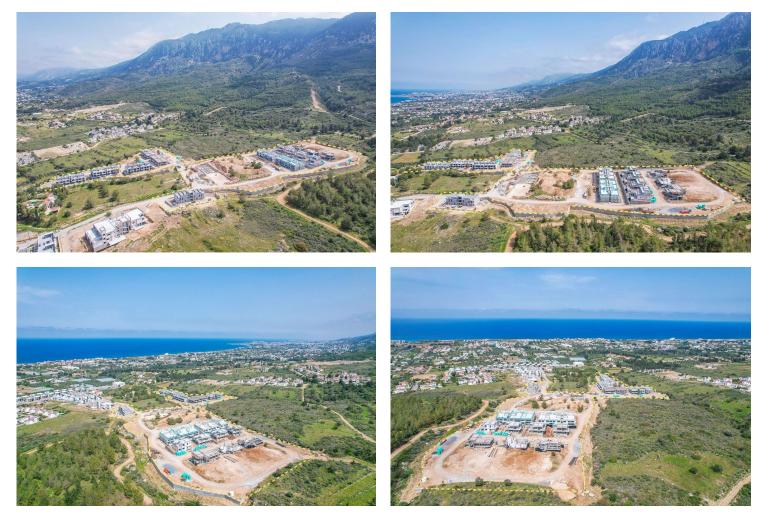

esidential complex where comfort meets modernity – your new home, where every detail is crafted to provide you and your family with the perfect lifestyle.

SOCIAL AREAS Spa Zones: Overflow pool (875m2) Second pool (250m2) Mini aqua park (in the overflow pool) Indoor heated swimming pool **Recreational Areas:** Mini market Gym Sauna Restaurant/Cafe Indoor game zone Outdoor kids' playground Beauty salon/Hair salon Other Amenities: Management office Landscaping design **TECHNICAL FEATURES** General Features: Automatic central generator system for all communal areas and houses 7/24 security and barrier system CCTV security cameras Reinforced concrete underground central water tanks Kitchen Features:

Italian stone kitchen worktop in villas and flats

**Construction Status** 

#### April 2025



March 2025





#### **Payment Plan For This Property Type**

**Property Info** 





#### **Payment Plan For This Property Type**

#### **Payment Plan**

| Current Date<br><b>May 2025</b> | Start Date<br><b>April 2024</b> | Delivery Date<br><b>April 2027</b> | Price<br><b>£269,500</b> | Initial Payment Amou<br><b>£94,325</b> 35% |
|---------------------------------|---------------------------------|------------------------------------|--------------------------|--------------------------------------------|
| <b>30%</b> of the instal        | lment payment pla               | in                                 |                          |                                            |
| 1. Installment Ju               | ine 2025                        | £3,675                             |