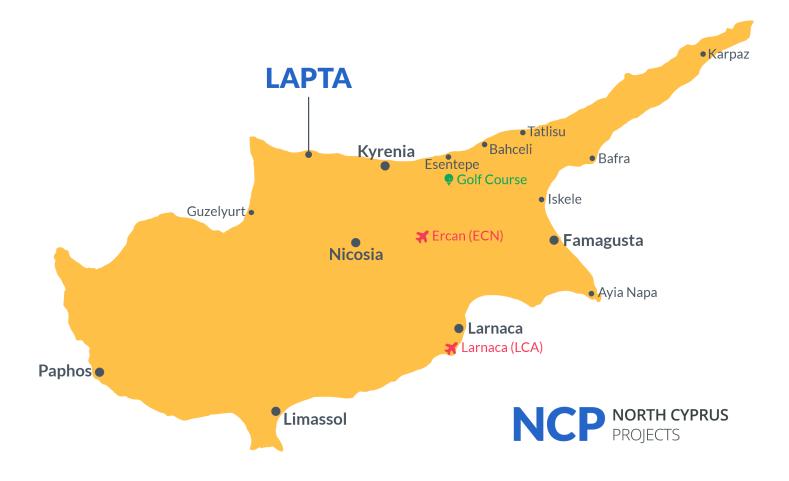

# **Project Location**

The complex is located in a quiet area of Lapta in Kyrenia.

| Supermarket                | 1 min  | 5 stars Hotels and Casinos | 10 mins  |
|----------------------------|--------|----------------------------|----------|
| Sea                        | 5 mins | Necat British College      | 15 mins  |
| Restaurants and Bars       | 5 mins | Girne American University  | 17 mins  |
| Lapta Coastal Walking Path | 5 mins | Ercan Airport              | 55 mins  |
| Sunset Beach Club          | 7 mins | Larnaca Airport            | 100 mins |