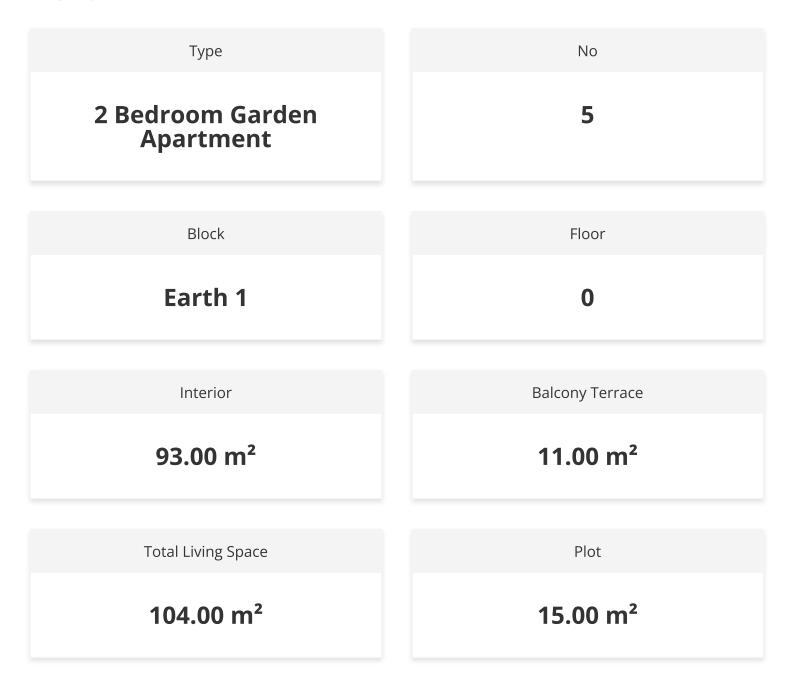

is crafted to provide you and your family with the perfect lifestyle.

SOCIAL AREAS Spa Zones: Overflow pool (875m2) Second pool (250m2) Mini aqua park (in the overflow pool) Indoor heated swimming pool **Recreational Areas:** Mini market Gym Sauna Restaurant/Cafe Indoor game zone Outdoor kids' playground Beauty salon/Hair salon Other Amenities: Management office Landscaping design **TECHNICAL FEATURES** General Features: Automatic central generator system for all communal areas and houses 7/24 security and barrier system CCTV security cameras Reinforced concrete underground central water tanks Kitchen Features:

Italian stone kitchen worktop in villas and flats

**Construction Status** 

#### April 2025



March 2025





#### **Payment Plan For This Property Type**

**Property Info** 





#### **Payment Plan For This Property Type**

#### **Payment Plan**

| Current Date<br><b>May 2025</b> | Start Date<br><b>April 2024</b> | Delivery Date<br><b>April 2027</b> | Price<br><b>£269,500</b> | Initial Payment Amou<br><b>£94,325</b> 35% |
|---------------------------------|---------------------------------|------------------------------------|--------------------------|--------------------------------------------|
| <b>30%</b> of the instal        | lment payment pla               | in                                 |                          |                                            |
| 1. Installment Ju               | ine 2025                        | £3,675                             |                          |                                            |
| 2. Instal