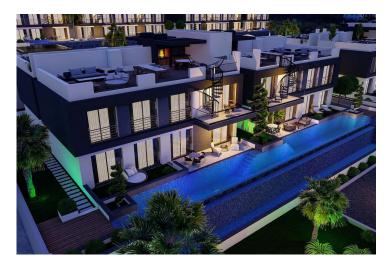

Lapta, Kyrenia West, North Cyprus

- Property Ref: 487
- Private roof terrace.
- Sea and mountain views.
- Multi-inverter air conditioning system.
- BBQ on the roof terrace.
- Italian stone kitchen worktop.

**£309,500** 

182 m<sup>2</sup>

2 Bedrooms

2 Bathrooms

58 Months Instalments

**Exterior Images** 

**Interior Images** 

**Floor Plan** 