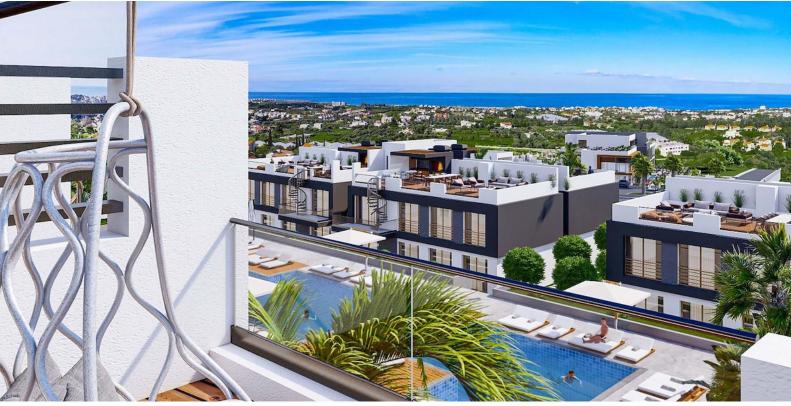

Lapta, Kyrenia West, North Cyprus

- Property Ref: 487
- Private roof terrace.
- Sea and mountain views.
- Multi-inverter air conditioning system.
- BBQ on the roof terrace.
- Italian stone kitchen worktop.

#### **Project Location**

The complex is located in a quiet area of Lapta in Kyrenia.

| Supermarket                | 1 min  |
|----------------------------|--------|
| Sea                        | 5 mins |
| Restaurants and Bars       | 5 mins |
| Lapta Coastal Walking Path | 5 mins |
| Sunset Beach Club          | 7 mins |
|                            |        |

# **About the Project**

| Welcome to a luxurious residential complex where comfort meets modernity – your new home, where every detail is crafted to provide you and your family with the perfect lifestyle. |
|------------------------------------------------------------------------------------------------------------------------------------------------------------------------------------|
| SOCIAL AREAS                                                                                                                                                                       |
| Spa Zones:                                                                                                                                                                         |
| Overflow pool (875m2)                                                                                                                                                              |
| Second pool (250m2)                                                                                                                                                                |
| Mini aqua park (in the overflow pool)                                                                                                                                              |
| Indoor heated swimming pool                                                                                                                                                        |
| Recreational Areas:                                                                                                                                                                |
| Mini market                                                                                                                                                                        |
| Gym                                                                                                                                                                                |
| Sauna                                                                                                                                                                              |
| Restaurant/Cafe                                                                                                                                                                    |
| Indoor game zone                                                                                                                                                                   |
| Outdoor kids' playground                                                                                                                                                           |
| Beauty salon/Hair salon                                                                                                                                                            |
| Other Amenities:                                                                                                                                                                   |
| Management office                                                                                                                                                                  |
| Landscaping design                                                                                                                                                                 |
| TECHNICAL FEATURES                                                                                                                                                                 |
| General Features:                                                                                                                                                                  |
| Automatic central generator system for all communal areas and houses                                                                                                               |
| 7/24 security and barrier system                                                                                                                                                   |
| CCTV security cameras                                                                                                                                                              |
| Reinforced concrete underground central water tanks                                                                                                                                |
| Kitchen Features:                                                                                                                                                                  |