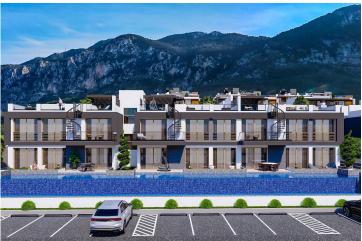

Lapta, Kyrenia West, North Cyprus

- Property Ref: 487
- Private roof terrace.
- Sea and mountain views.
- Multi-inverter air conditioning system.
- BBQ on the roof terrace.
- Italian stone kitchen worktop.

**£309,500** 

182 m<sup>2</sup>

2 Bedrooms

2 Bathrooms

58 Months Instalments

**Exterior Images** 

**Interior Images** 

**Floor Plan** 