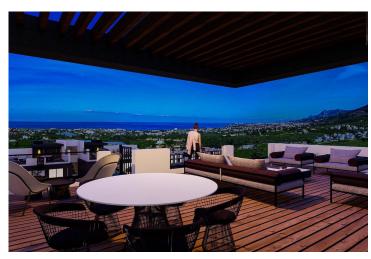

Lapta, Kyrenia West, North Cyprus

- Property Ref: 487
- Private roof terrace.
- Sea and mountain views.
- Multi-inverter air conditioning system.
- BBQ on the roof terrace.
- Italian stone kitchen worktop.

**£309,500** 

182 m<sup>2</sup>

2 Bedrooms

2 Bathrooms

58 Months Instalments

**Exterior Images** 

**Interior Images** 

**Floor Plan** 