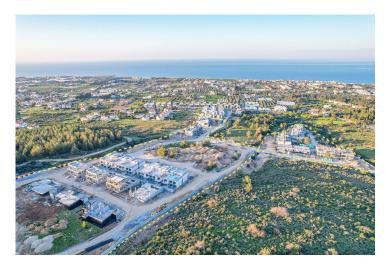

#### **Project Location**

The complex is located in a quiet area of Lapta in Kyrenia.

| Supermarket                | 1 min  |
|----------------------------|--------|
| Sea                        | 5 mins |
| Restaurants and Bars       | 5 mins |
| Lapta Coastal Walking Path | 5 mins |
| Sunset Beach Club          | 7 mins |
|                            |        |

Lapta, Kyrenia West, North Cyprus

- Property Ref: 487
- Private roof terrace.
- Sea and mountain views.
- Multi-inverter air conditioning system.
- BBQ on the roof terrace.
- Italian stone kitchen worktop.