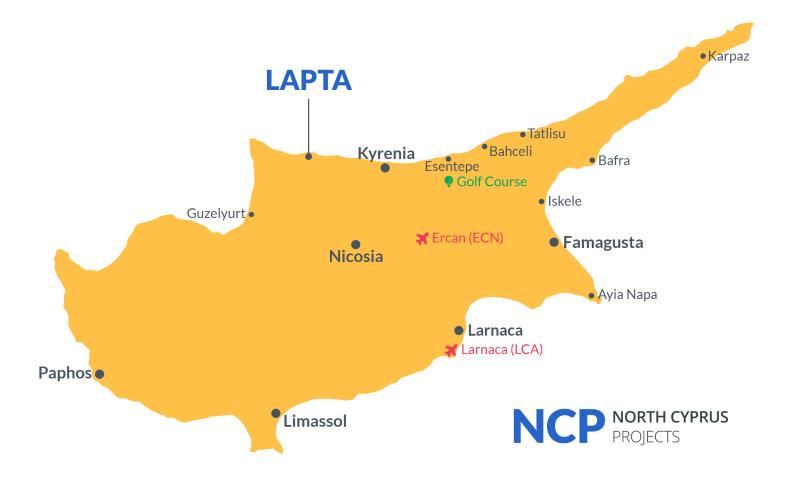

#### **Project Location**

The complex is located in a quiet area of Lapta in Kyrenia.

| Supermarket                | 1 min  |
|----------------------------|--------|
| Sea                        | 5 mins |
| Restaurants and Bars       | 5 mins |
| Lapta Coastal Walking Path | 5 mins |
| Sunset Beach Club          | 7 mins |
|                            |        |