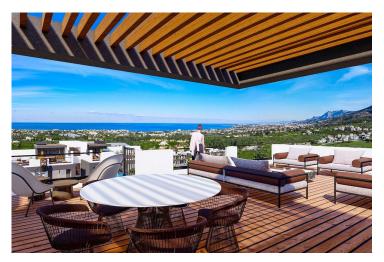

Lapta, Kyrenia West, North Cyprus

- Property Ref: 487
- Private roof terrace.
- Sea and mountain views.
- Multi-inverter air conditioning system.
- BBQ on the roof terrace.
- Italian stone kitchen worktop.

**£309,500** 

182 m<sup>2</sup>

2 Bedrooms

2 Bathrooms

58 Months Instalments

**Exterior Images** 

**Interior Images** 

**Floor Plan** 