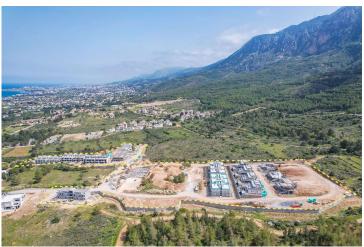

#### **Project Location**

The complex is located in a quiet area of Lapta in Kyrenia.

| Supermarket                | 1 min  |
|----------------------------|--------|
| Sea                        | 5 mins |
| Restaurants and Bars       | 5 mins |
| Lapta Coastal Walking Path | 5 mins |
| Sunset Beach Club          | 7 mins |
|                            |        |

Lapta, Kyrenia West, North Cyprus

- Property Ref: 487
- Private roof terrace.
- Sea and mountain views.
- Multi-inverter air conditioning system.
- BBQ on the roof terrace.
- Italian stone kitchen worktop.