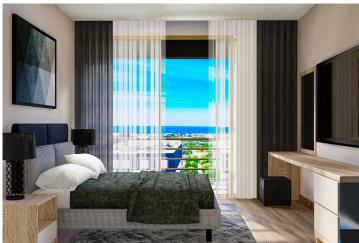

Lapta, Kyrenia West, North Cyprus

- Property Ref: 487
- Private roof terrace.
- Sea and mountain views.
- Multi-inverter air conditioning system.
- BBQ on the roof terrace.
- Italian stone kitchen worktop.

**£309,500** 

182 m<sup>2</sup>

2 Bedrooms

2 Bathrooms

58 Months Instalments

**Exterior Images** 

**Interior Images** 

**Floor Plan** 