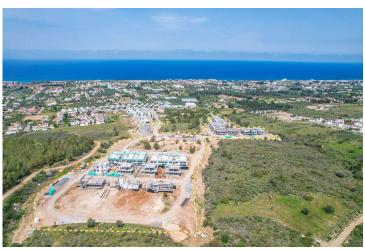

#### **Project Location**

The complex is located in a quiet area of Lapta in Kyrenia.

| Supermarket                | 1 min  |
|----------------------------|--------|
| Sea                        | 5 mins |
| Restaurants and Bars       | 5 mins |
| Lapta Coastal Walking Path | 5 mins |
| Sunset Beach Club          | 7 mins |
|                            |        |

Lapta, Kyrenia West, North Cyprus

- Property Ref: 487
- Private roof terrace.
- Sea and mountain views.
- Multi-inverter air conditioning system.
- BBQ on the roof terrace.
- Italian stone kitchen worktop.