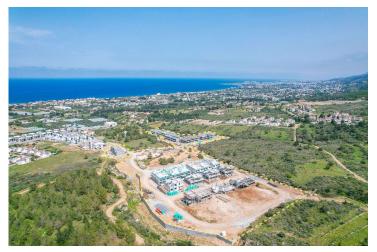

#### **Project Location**

The complex is located in a quiet area of Lapta in Kyrenia.

| Supermarket                | 1 min  |
|----------------------------|--------|
| Sea                        | 5 mins |
| Restaurants and Bars       | 5 mins |
| Lapta Coastal Walking Path | 5 mins |
| Sunset Beach Club          | 7 mins |
|                            |        |

Lapta, Kyrenia West, North Cyprus

- Property Ref: 487
- Private roof terrace.
- Sea and mountain views.
- Multi-inverter air conditioning system.
- BBQ on the roof terrace.
- Italian stone kitchen worktop.