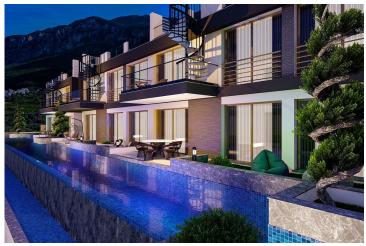

Lapta, Kyrenia West, North Cyprus

- Property Ref: 487
- Private roof terrace.
- Sea and mountain views.
- Multi-inverter air conditioning system.
- BBQ on the roof terrace.
- Italian stone kitchen worktop.

**£309,500** 

182 m<sup>2</sup>

2 Bedrooms

2 Bathrooms

58 Months Instalments

**Exterior Images** 

**Interior Images** 

**Floor Plan** 