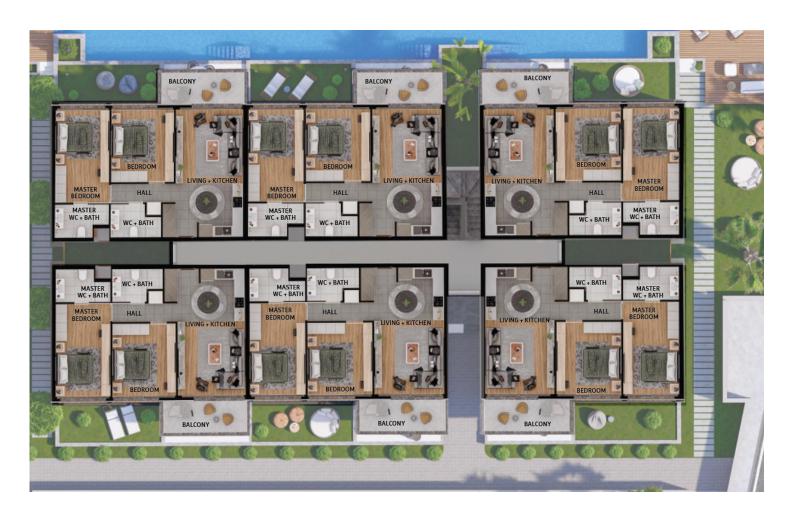

**£309,500** 

182 m<sup>2</sup>

2 Bedrooms

2 Bathrooms

58 Months Instalments

**Exterior Images** 

**Interior Images** 

**Floor Plan** 

#### Site Plan

Lapta, Kyrenia West, North Cyprus

## **Payment Plan For This Property Type**

**Property Info** 

| Туре                 | No                    |
|----------------------|-----------------------|
| 2 Bedroom Penthouse  | 11                    |
| Block                | Floor                 |
| Earth 3              | 1                     |
| Interior             | Balcony Terrace       |
| 90.00 m <sup>2</sup> | 11.00 m <sup>2</sup>  |
| Rooftop              | Total Living Space    |
| 81.00 m <sup>2</sup> | 182.00 m <sup>2</sup> |