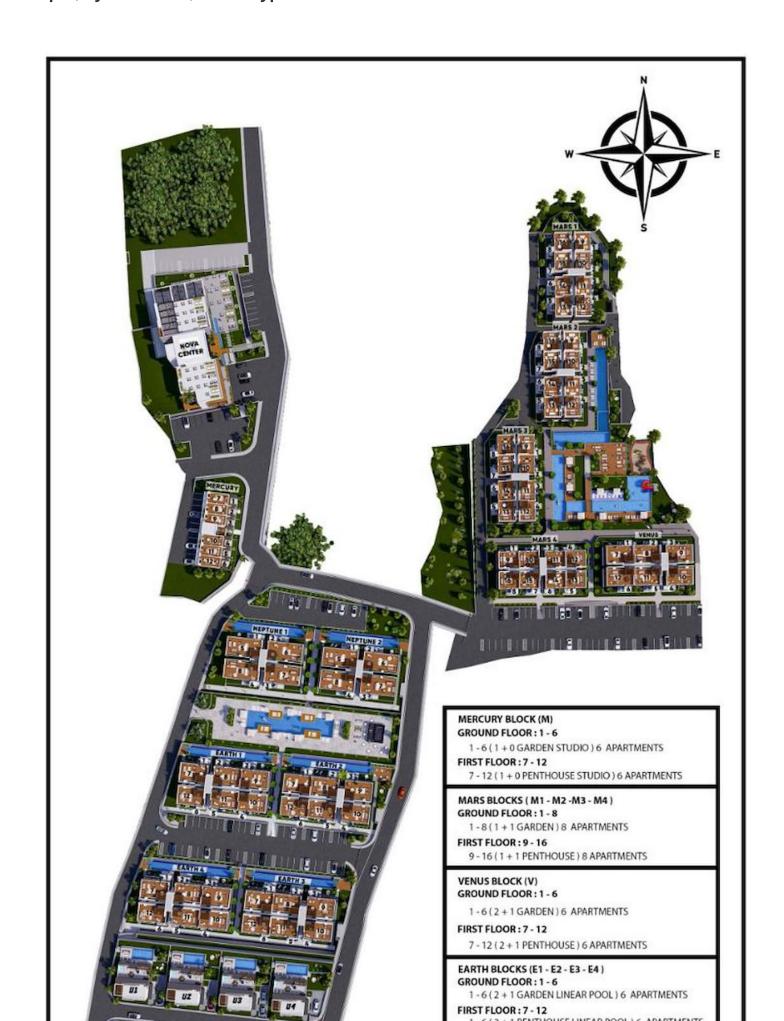

Lapta, Kyrenia West, North Cyprus

- Property Ref: 487
- Private roof terrace.
- Sea and mountain views.
- Multi-inverter air conditioning system.
- BBQ on the roof terrace.
- Italian stone kitchen worktop.

**£309,500** 





182 m<sup>2</sup>

2 Bedrooms





2 Bathrooms

58 Months Instalments



**Exterior Images** 













**Interior Images** 













**Floor Plan** 





#### **Facilities**

















































#### Site Plan

Lapta, Kyrenia West, North Cyprus



#### **Project Location**

The complex is located in a quiet area of Lapta in Kyrenia.



| Supermarket                | 1 min  |
|----------------------------|--------|
| Sea                        | 5 mins |
| Restaurants and Bars       | 5 mins |
| Lapta Coastal Walking Path | 5 mins |
| Sunset Beach Club          | 7 mins |
|                            |        |

| 5 stars Hotels and Casinos | 10 mins  |
|----------------------------|----------|
| Necat British College      | 15 mins  |
| Girne American University  | 17 mins  |
| Ercan Airport              | 55 mins  |
| Larnaca Airport            | 100 mins |



# **About the Project**

| Welcome to a luxurious residential complex where comfort meets modernity – your new home, where every detail is crafted to provide you and your f