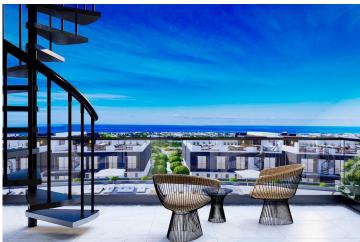

Lapta, Kyrenia West, North Cyprus

- Property Ref: 487
- Private roof terrace.
- Sea and mountain views.
- Multi-inverter air conditioning system.
- BBQ on the roof terrace.
- Italian stone kitchen worktop.

**£309,500** 

182 m<sup>2</sup>

2 Bedrooms

2 Bathrooms

58 Months Instalments

**Exterior Images** 

**Interior Images** 

**Floor Plan** 