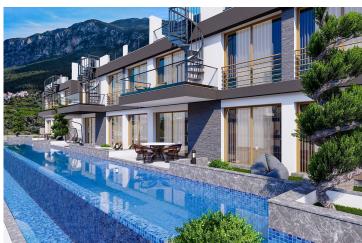

Lapta, Kyrenia West, North Cyprus

- Property Ref: 487
- Private roof terrace.
- Sea and mountain views.
- Multi-inverter air conditioning system.
- BBQ on the roof terrace.
- Italian stone kitchen worktop.

**£309,500** 

182 m<sup>2</sup>

2 Bedrooms

2 Bathrooms

58 Months Instalments

**Exterior Images** 

**Interior Images** 

**Floor Plan** 