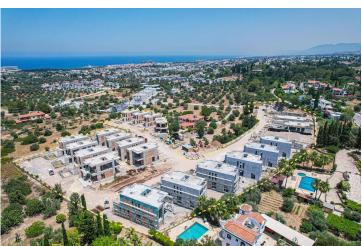

20 Months Instalments

February 2026 Completion

**Exterior Images** 

**Interior Images** 

**Floor Plan** 

TİP B (B1,B2,B3,B4,B5,B8,B9,B10,B14)

### Ozankoy, Kyrenia East, North Cyprus

# **Project Location**

The villas are located in the area of the town of Kyrenia Ozankoy, 1 km from the sea.

| Supermarket Sah           | 4 mins |
|---------------------------|--------|
| Sea                       | 5 mins |
| Hiking Trails             | 5 mins |
| Port Cratos               | 7 mins |
| English School of Kyrenia | 8 mins |
|                           |        |

### **About the Project**

The project is a unique residential space situated in the picturesque Ozanköy region, offering a mesmerizing view of Kyrenia and Turkish title deeds. Comprising 24 villas scattered among historical olive trees, the project invites residents to experience the enchanting dance of the sun against the backdrop of centuries-old trees.