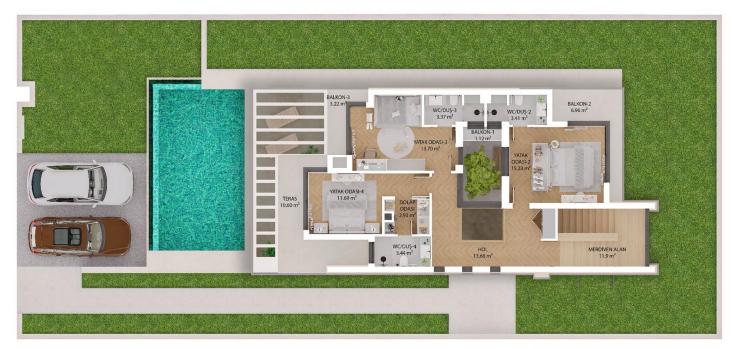

20 Months Instalments

February 2026 Completion

**Exterior Images** 

**Interior Images** 

**Floor Plan** 

TİP B (B1,B2,B3,B4,B5,B8,B9,B10,B14)

# **Payment Plan For This Property Type**

**Property Info** 

| Туре                  | No                    |
|-----------------------|-----------------------|
| 4 Bedroom Villa       | 12                    |
| Block                 | Interior              |
| В                     | 246.00 m <sup>2</sup> |
|                       |                       |
| Balcony Terrace       | Total Living Space    |
| 48.00 m <sup>2</sup>  | 294.00 m <sup>2</sup> |
|                       |                       |
| Plot                  |                       |
| 436.00 m <sup>2</sup> |                       |