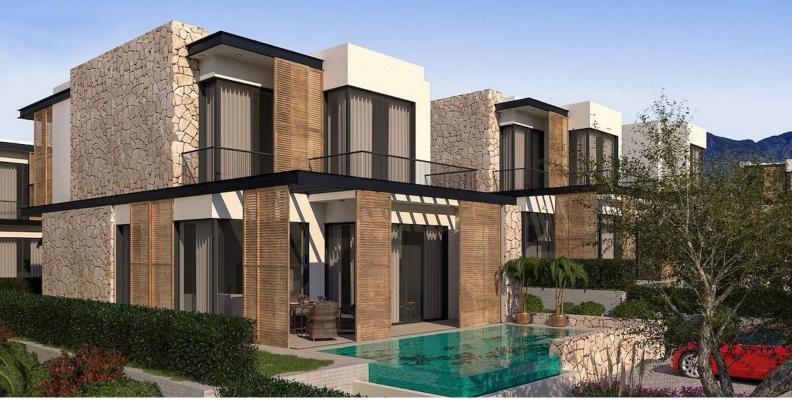

### **About the Project**

The project is a unique residential space situated in the picturesque Ozanköy region, offering a mesmerizing view of Kyrenia and Turkish title deeds. Comprising 24 villas scattered among historical olive trees, the project invites residents to experience the enchanting dance of the sun against the backdrop of centuries-old trees.

In each villa, all bedrooms are designed as en-suite, providing comfort and personal space for the occupants. The living room becomes a cozy focal point with a double-glazed cast iron wood-burning stove, adding charm and warmth during colder seasons.

Private gardens and parking spaces give each villa individuality and convenience. A distinctive feature of the project is the variety of options available, including villas with private pools catering to those who appreciate luxury, and options without pools for those valuing simplicity and functionality. The project offers a unique blend of comfort, historical heritage, and captivating landscape, creating a beautiful home for future residents.