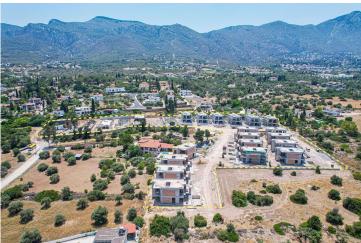

20 Months Instalments

February 2026 Completion

**Exterior Images** 

**Interior Images** 

**Floor Plan** 

TİP B (B1,B2,B3,B4,B5,B8,B9,B10,B14)

### Ozankoy, Kyrenia East, North Cyprus

### **About the Project**

The project is a unique residential space situated in the picturesque Ozanköy region, offering a mesmerizing view of Kyrenia and Turkish title deeds. Comprising 24 villas scattered among historical olive trees, the project invites residents to experience the enchanting dance of the sun against the backdrop of centuries-old trees.