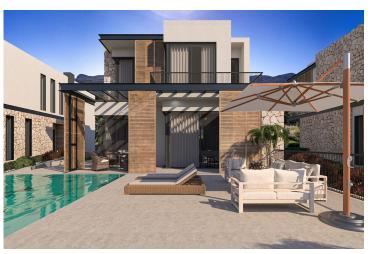

In each villa, all bedrooms are designed as en-suite, providing comfort and personal space for the occupants. The living room becomes a cozy focal point with a double-glazed cast iron wood-burning stove, adding charm and warmth during colder seasons.

Private gardens and parking spaces give each villa individuality and convenience. A distinctive feature of the project is the variety of options available, including villas with private pools catering to those who appreciate luxury, and options without pools for those valuing simplicity and functionality. The project offers a unique blend of comfort, historical heritage, and captivating landscape, creating a beautiful home for future residents.