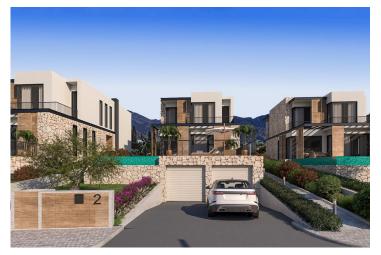

### Ozankoy, Kyrenia East, North Cyprus

### **About the Project**

The project is a unique residential space situated in the picturesque Ozanköy region, offering a mesmerizing view of Kyrenia and Turkish title deeds. Comprising 24 villas scattered among historical olive trees, the project invites residents to experience the enchanting dance of the sun against the backdrop of centuries-old trees.

Private gardens and parking spaces give each villa individuality and convenience. A distinctive feature of the project is the variety of options available, including villas with private pools catering to those who appreciate luxury, and options without pools for those valuing simplicity and functionality. The project offers a unique blend of comfort, historical heritage, and captivating landscape, creating a beautiful home for future residents.