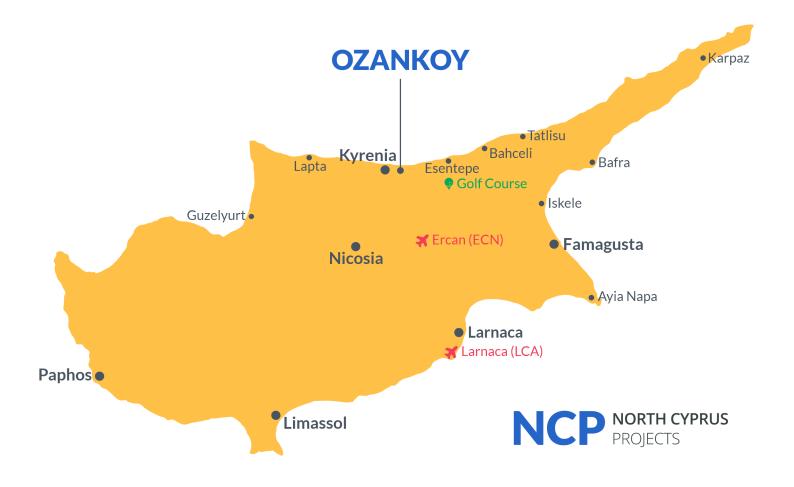

# **Project Location**

The villas are located in the area of the town of Kyrenia Ozankoy, 1 km from the sea.

| Supermarket Sah           | 4 mins |
|---------------------------|--------|
| Sea                       | 5 mins |
| Hiking Trails             | 5 mins |
| Port Cratos               | 7 mins |
| English School of Kyrenia | 8 mins |
|                           |        |

| Bellapais Monastery     | 8 mins  |
|-------------------------|---------|
| Dr Suat Gunsel Hospital | 10 mins |
| Dr Suat Gunsel College  | 10 mins |
| Ercan Airport           | 35 mins |
| Larnaca Airport         | 90 mins |