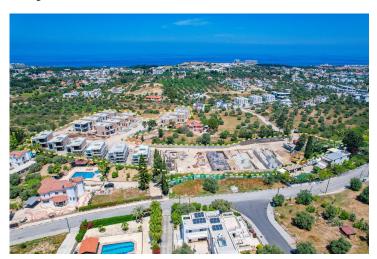

### Ozankoy, Kyrenia East, North Cyprus

# **Project Location**

The villas are located in the area of the town of Kyrenia Ozankoy, 1 km from the sea.

| Supermarket Sah           | 4 mins |
|---------------------------|--------|
| Sea                       | 5 mins |
| Hiking Trails             | 5 mins |
| Port Cratos               | 7 mins |
| English School of Kyrenia | 8 mins |
|                           |        |

### **About the Project**

The project is a unique residential space situated in the picturesque Ozanköy region, offering a mesmerizing view of Kyrenia and Turkish title deeds. Comprising 24 villas scattered among historical olive trees, the project invites residents to experience the enchanting dance of the sun against the backdrop of centuries-old trees.