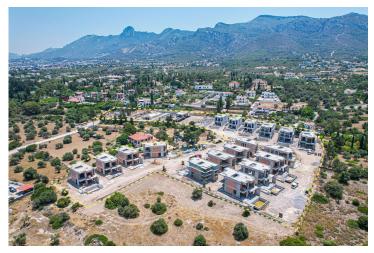

20 Months Instalments

February 2026 Completion

**Exterior Images** 

**Interior Images** 

**Floor Plan** 

TİP B (B1,B2,B3,B4,B5,B8,B9,B10,B14)

### Ozankoy, Kyrenia East, North Cyprus

### **About the Project**

The project is a unique residential space situated in the picturesque Ozanköy region, offering a mesmerizing view of Kyrenia and Turkish title deeds. Comprising 24 villas scattered among historical olive trees, the project invites residents to experience the enchanting dance of the sun against the backdrop of centuries-old trees.