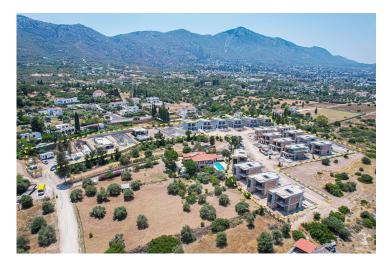

20 Months Instalments

February 2026 Completion

**Exterior Images** 

**Interior Images** 

**Floor Plan** 

TİP B (B1,B2,B3,B4,B5,B8,B9,B10,B14)

### Ozankoy, Kyrenia East, North Cyprus

### **About the Project**

The project is a unique residential space situated in the picturesque Ozanköy region, offering a mesmerizing view of Kyrenia and Turkish title deeds. Comprising 24 villas scattered among historical olive trees, the project invites residents to experience the enchanting dance of the sun against the backdrop of centuries-old trees.