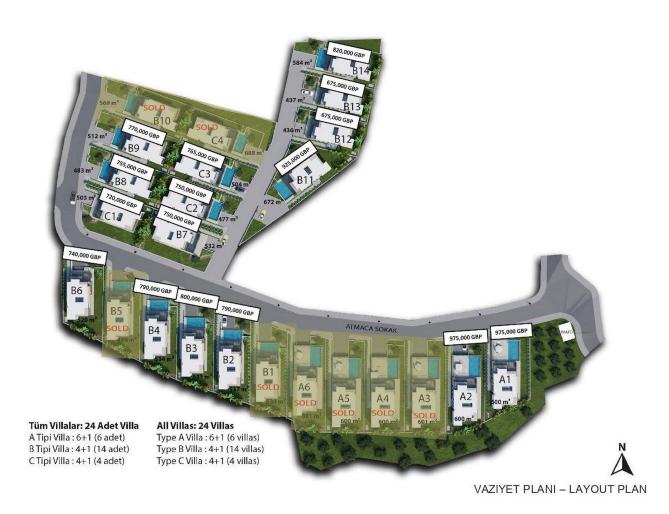

### Site Plan

### **About the Project**

The project is a unique residential space situated in the picturesque Ozanköy region, offering a mesmerizing view of Kyrenia and Turkish title deeds. Comprising 24 villas scattered among historical olive trees, the project invites residents to experience the enchanting dance of the sun against the backdrop of centuries-old trees.