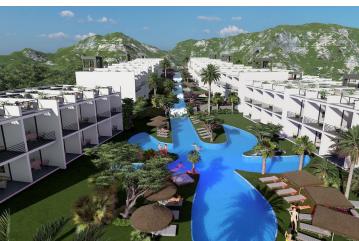

### **About the Project**

This project is located in the coastal town of Esentepe in North Cyprus. The whole complex consists of 720 units for sale, the available units are studio garden apartments, studio penthouse apartments, one-bedroom garden apartments, two-bedroom loft penthouse apartments and 4 bedroom villas.

This property complex will have 3 different phases. It will have a total of 8 very large communal pools stretching all the way around the units, therefore every property will have direct access to a pool. All the properties in phase one will have their own private pools right outside the terrace.

All units have a great view of the complex and the sea.

There are many facilities to choose from including a spa, hammam, sauna, massage rooms, fitness centre, beauty centre, snorkelling, restaurants, yoga and pilates rooms, mini golf and bicycle club.