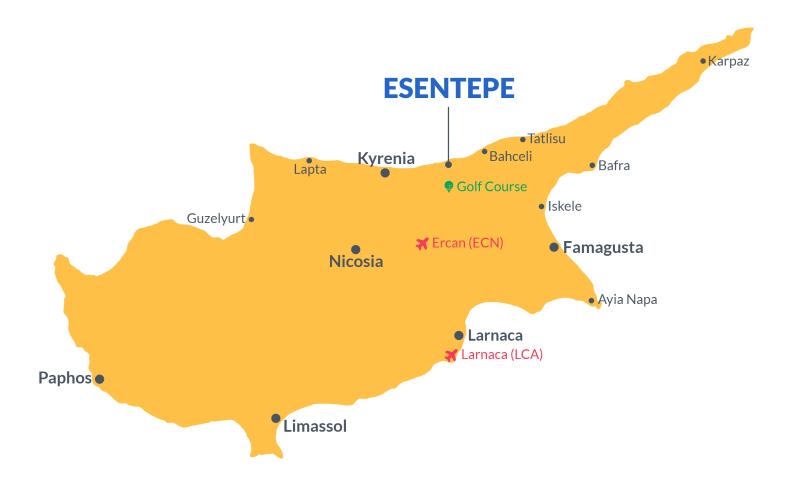

### **Project Location**

This project is located in the tranquil coastal town of **Esentepe** in North Cyprus. Esentepe is one of the largest towns on the eastern coast of Kyrenia. It offers a great selection of restaurants, cafes and bars.

There are some amazing hiking trails in the Five Finger Mountains as well as great snorkelling spots along the unspoilt coastline.

| Supermarket          | 3 mins  | Ercan Airport   |
|----------------------|---------|-----------------|
| Pharmacy             | 5 mins  | Larnaca Airport |
| Esentepe Town        | 5 mins  |                 |
| Korineum Golf Course | 10 mins |                 |
| Kyrenia Town Centre  | 20 mins |                 |