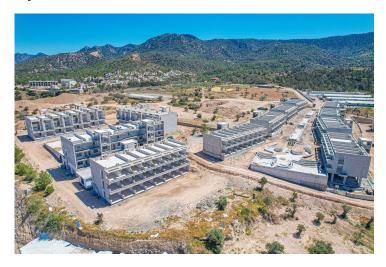

ties in phase one will have their own private pools right outside the terrace.

The studio apartments come with either a garden or rooftop terrace option. One-bedroom apartments have private gardens, the two-bedroom apartments are lofts (2 floors) with access to their own private rooftop terraces and there are four-bedroom villas with private pools all included in the prices.

All units have a great view of the complex and the sea.

There are many facilities to choose from including a spa, hammam, sauna, massage rooms, fitness centre, beauty centre, snorkelling, restaurants, yoga and pilates rooms, mini golf and bicycle club.

This is a great investment opportunity for anyone looking for a unique holiday home in North Cyprus.



**Construction Status** 

May 2025









**April 2025** 



## **Payment Plan For This Property Type**

**Property Info** 

| Туре                 | No                  |
|----------------------|---------------------|
| Studio Penthouse     | 15                  |
| Block                | Floor               |
| B12                  | 1                   |
| Interior             | Balcony Terrace     |
| 35.00 m <sup>2</sup> | 8.00 m <sup>2</sup> |
| Rooftop              | Total Living Space  |
| 35.00 m²             | 78.00 m²            |

## **Payment Plan For This Property Type**

#### **Payment Plan**

Current Date Start Date Delivery Date Price Initial Payment Amount

June 2025 August 2023 June 2026 £171,250 £59,938 35%

#### **65%** of the installment payment plan

| 1. Installment July 2025      | £10,120 |
|------------------------------