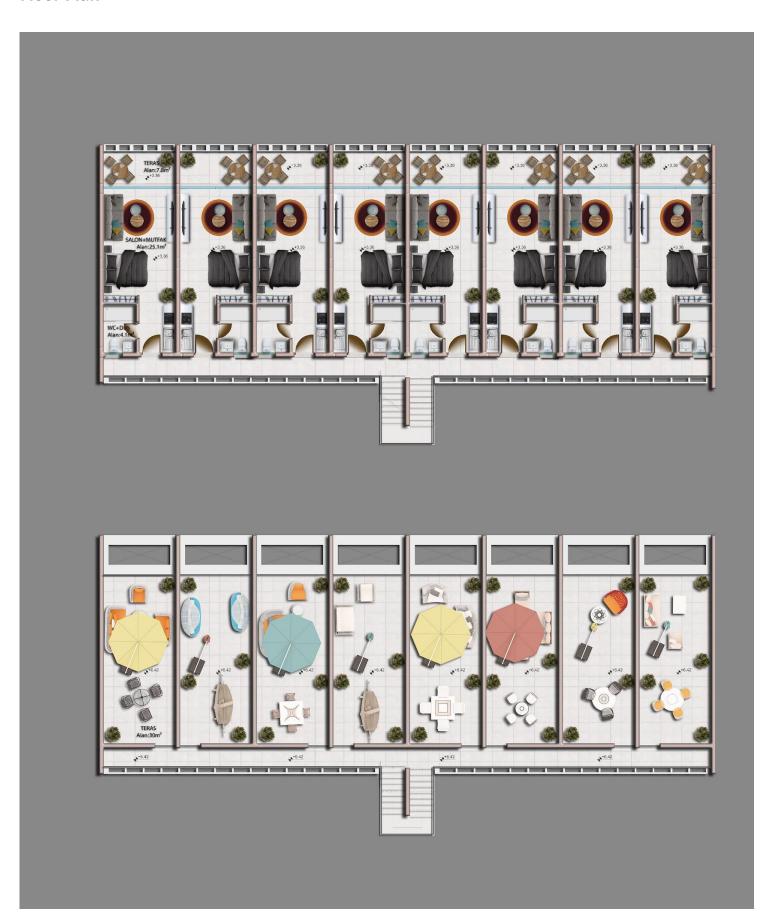

Esentepe, Kyrenia East, North Cyprus

- Property Ref: 495
- Private Roof Terrace.
- Access to many large communal pools and many facilities within the complex.
- Rental management option for your property.

£171,250





78 m<sup>2</sup>

Studio





1 Bathroom

11 Months Instalments



June 2026 Completion

**Exterior Images** 













**Interior Images** 







**Floor Plan** 



### **Facilities**



























#### Site Plan

#### Esentepe, Kyrenia East, North Cyprus



### **Project Location**

This project is located in the tranquil coastal town of **Esentepe** in North Cyprus. Esentepe is one of the largest towns on the eastern coast of Kyrenia. It offers a great selection of restaurants, cafes and bars.

There are some amazing hiking trails in the Five Finger Mountains as well as great snorkelling spots along the unspoilt coastline.



| Supermarket          | 3 mins  | Ercan Airport   |
|----------------------|---------|-----------------|
| Pharmacy             | 5 mins  | Larnaca Airport |
| Esentepe Town        | 5 mins  |                 |
| Korineum Golf Course | 10 mins |                 |
| Kyrenia Town Centre  | 20 mins |