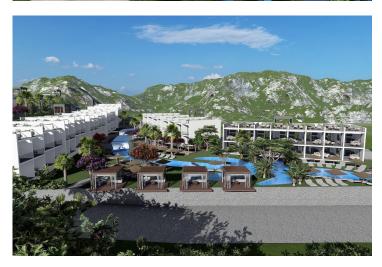

### **About the Project**

This project is located in the coastal town of Esentepe in North Cyprus. The whole complex consists of 720 units for sale, the available units are studio garden apartments, studio penthouse apartments, one-bedroom garden apartments, two-bedroom loft penthouse apartments and 4 bedroom villas.

This property complex will have 3 different phases. It will have a total of 8 very large communal pools stretching all the way around the units, therefore every property will have direct access to a pool. All the properties in phase one will have their own private pools right outside the terrace.

All units have a great view of the complex and the sea.

There are many facilities to choose from including a spa, hammam, sauna, massage rooms, fitness centre, beauty centre, snorkelling, restaurants, yoga and pilates rooms, mini golf and bicycle club.