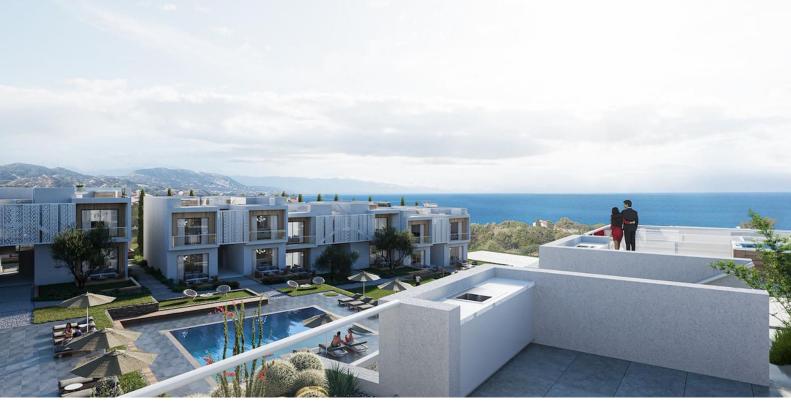

Karsiyaka, Kyrenia West, North Cyprus

- Property Ref: 500
- Private roof terrace with sea and mountains views.
- 2 bathrooms in block D. InVRF system is included in the price. Generators.
- There is a high rental potential for both short and long term. Rental management is available.
- Hotel facilities and wellness center.
- Private beach club and shuttle service to the beach.

#### **About the Project**

This exquisite residential complex, a harmonious blend of luxury and tranquility. Comprising two-story blocks, our complex features a total of 104 apartments, each meticulously designed for modern living.

Discover the allure of our residences, including 1+1 apartments with private gardens, 1+1 penthouses, 2+1 apartments with exclusive gardens, and 2+1 penthouses. The architectural elegance is complemented by a range of amenities that redefine the concept of sophisticated living.

Within the complex, residents can indulge in a variety of recreational activities. A tennis court awaits those seeking an active lifestyle, while a restaurant caters to culinary desires. Our wellness center encompasses a spa, sauna, hammam, and a fully-equipped gym, offering a haven for relaxation and rejuvenation. Immerse yourself in the refreshing ambiance of our pools – with three outdoor swimming pools to choose from – or practice your swing at the mini golf course.