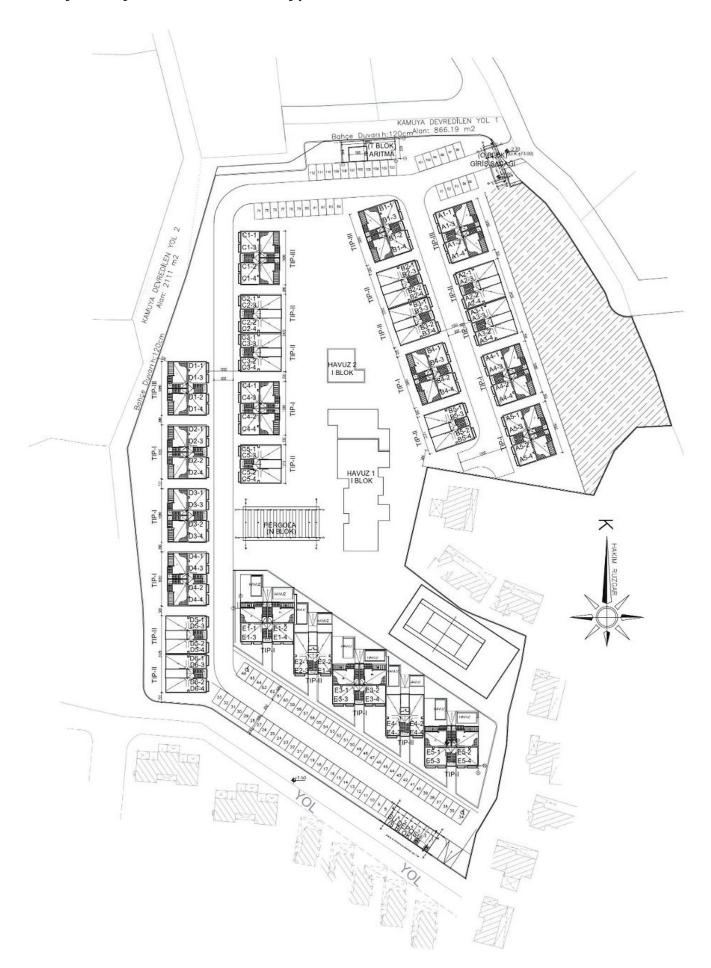

beach club and shuttle service to the beach.

£295,000







2 Bedrooms



1 Bathroom



10 Months Instalments



September 2025 Completion



**Exterior Images** 













**Interior Images** 













**Floor Plan** 



**TYPE I FIRST FLOOR PLAN(2+1)** 

#### **Facilities**



Central Generator System (Communal Areas)



Central Generator System (Homes)



Children's Playground



**Concierge Service** 



**Fitness** 



**Gardens (Landspaced)** 



**Gated Community** 



**Hobby Gardens** 



Market



Mini Golf Course



**Onsite Management** 



**Parking** 



Pool (Heated Indoor)



Pool (Outdoor)



Restaurant



Sauna



**Shuttle Service** 



Spa



Steam Room



Tennis



Turkish Hammam



Wellness



Yoga

#### **Site Plan**

Karsiyaka, Kyrenia West, North Cyprus



## **Project Location**

The complex is located in a quiet area of Karsyaka in Kyrenia.



| Sea                        | 3 mins  |
|----------------------------|---------|
| Supermarket                | 5 mins  |
| Restaurants and Bars       | 5 mins  |
| Lapta Coastal Walking Path | 7 mins  |
| 5 stars Hotels and Casinos | 10 mins |

| Necat British College     | 16 mins  |
|---------------------------|----------|
| Girne American University | 22 mins  |
| Kyrenia Town Center       | 25 mins  |
| Ercan Airport             | 65 mins  |
| Larnaca Airport           | 100 mins |



#### **About the Project**

This exquisite residential complex, a harmonious blend of luxury and tranquility. Comprising two-story blocks, our complex features a total of 104 apartments, each meticulously design