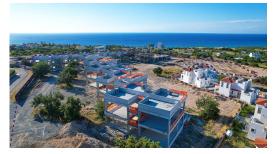

Karsiyaka, Kyrenia West, North Cyprus

- Property Ref: 500
- Private roof terrace with sea and mountains views.
- 2 bathrooms in block D. InVRF system is included in the price. Generators.
- There is a high rental potential for both short and long term. Rental management is available.
- Hotel facilities and wellness center.
- Private beach club and shuttle service to the beach.

£295,000







2 Bedrooms



1 Bathroom



10 Months Instalments



September 2025 Completion



**Exterior Images** 













**Interior Images** 













**Floor Plan** 



**TYPE I FIRST FLOOR PLAN(2+1)** 

#### **Facilities**



Central Generator System (Communal Areas)



Central Generator System (Homes)



Children's Playground



**Concierge Service** 



**Fitness** 



**Gardens (Landspaced)*