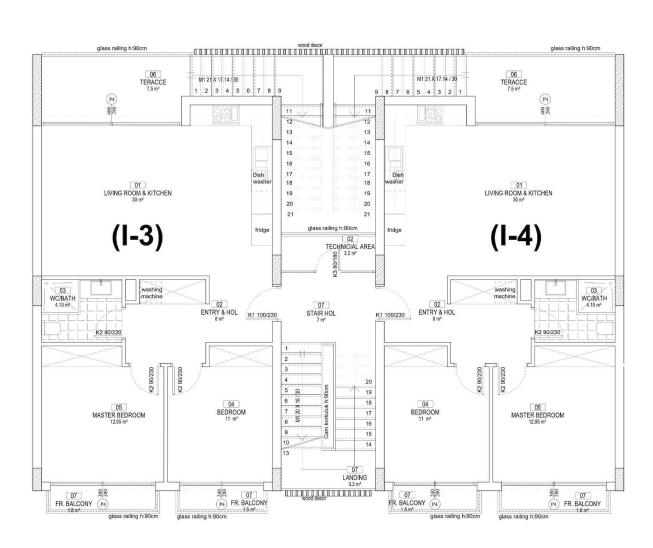

Karsiyaka, Kyrenia West, North Cyprus

- Property Ref: 500
- Private roof terrace with sea and mountains views.
- 2 bathrooms in block D. InVRF system is included in the price. Generators.
- There is a high rental potential for both short and long term. Rental management is available.
- Hotel facilities and wellness center.
- Private beach club and shuttle service to the beach.

£295,000







2 Bedrooms



1 Bathroom



10 Months Instalments



September 2025 Completion



**Exterior Images** 













**Interior Images** 













**Floor Plan** 



**TYPE I FIRST FLOOR PLAN(2+1)** 

#### **Facilities**



Central Generator System (Communal Areas)



Central Generator System (Homes)



Children's Playground



**Concierge Service** 



**Fitness** 



**Gardens (Landspaced)** 



**Gated Community** 



**Hobby Gardens** 



Market



Mini Golf Course



**Onsite Management** 



**Parking** 



Pool (Heated Indoor)



Pool (Outdoor)



Restaurant



Sauna



**Shuttle Service** 



Spa



Steam Room



Tennis



Turkish Hammam



Wellness



Yoga

#### **Site Plan**

Karsiyaka, Kyrenia West, North Cyprus



## **Project Location**

The complex is located in a quiet area of Karsyaka in Kyrenia.



| Sea                        | 3 mins  |
|----------------------------|---------|
| Supermarket                | 5 mins  |
| Restaurants