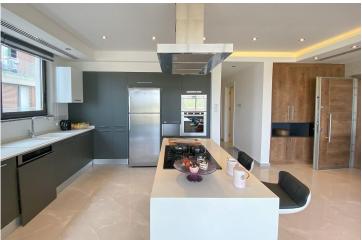

£235,000

130 m<sup>2</sup> to 205 m<sup>2</sup>

3 Bedrooms

3 Bathrooms

February 2024 Completion

**Exterior Images** 

**Interior Images** 

**Floor Plan** 

#### Residential Apartment Features:

- Environmentally Friendly Material
- Double Glazed Aluminum
- Water and Heat Insulation for Roofs
- Custom Design Suspended Ceiling
- Parquet, Marble, and Ceramic Floor
- Master Bedroom En-Suite
- Acrylic Kitchen Cabinets
- Built-in Wardrobe
- Solar Energy Supported Water Boilers
- VRF/VRV Central Heating and Cooling