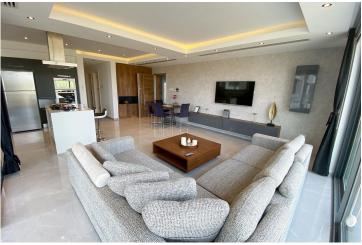

£235,000

130 m<sup>2</sup> to 205 m<sup>2</sup>

3 Bedrooms

3 Bathrooms

February 2024 Completion

**Exterior Images** 

**Interior Images** 

**Floor Plan** 

#### Residential Apartment Features:

- Environmentally Friendly Material
- Double Glazed Aluminum
- Water and Heat Insulation for Roofs
- Custom Design Suspended Ceiling
- Parquet, Marble, and Ceramic Floor
- Master Bedroom En-Suite
- Acrylic Kitchen Cabinets
- Built-in Wardrobe
- Solar Energy Supported Water Boilers
- VRF/VRV Central Heating and Cooling