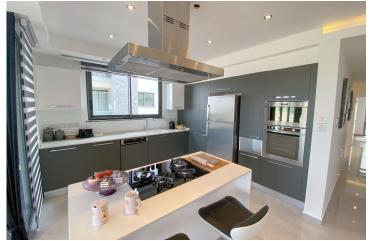

£235,000

130 m<sup>2</sup> to 205 m<sup>2</sup>

3 Bedrooms

3 Bathrooms

February 2024 Completion

**Exterior Images** 

**Interior Images** 

**Floor Plan** 

#### Residential Apartment Features:

- Environmentally Friendly Material
- Double Glazed Aluminum
- Water and Heat Insulation for Roofs
- Custom Design Suspended Ceiling
- Parquet, Marble, and Ceramic Floor
- Master Bedroom En-Suite
- Acrylic Kitchen Cabinets
- Built-in Wardrobe
- Solar Energy Supported Water Boilers
- VRF/VRV Central Heating and Cooling