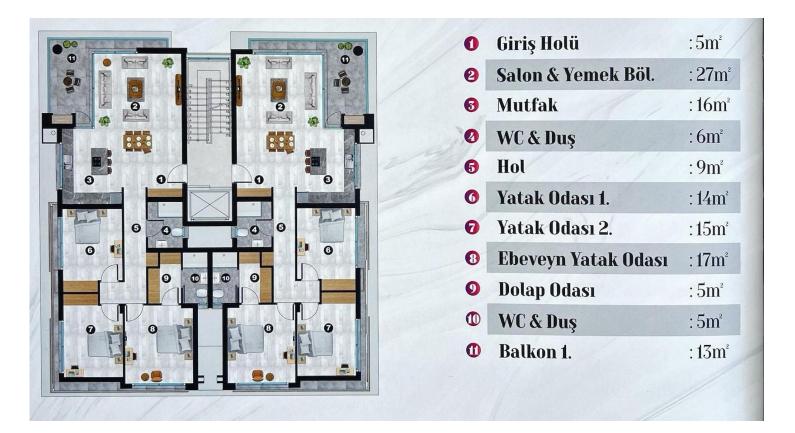

# **Payment Plan For This Property Type**

**Property Info** 

| Туре                | No                   |
|---------------------|----------------------|
| 3 Bedroom Apartment | 101                  |
| Block               | Floor                |
| C2                  | 1                    |
| Interior            | Balcony Terrace      |
| 117.00 m²           | 13.00 m <sup>2</sup> |
| Total Living Space  |                      |
| 130.00 m²           |                      |