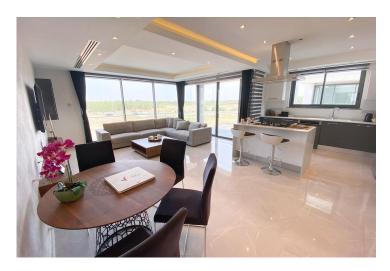

#### Residential Apartment Features:

- Environmentally Friendly Material
- Double Glazed Aluminum
- Water and Heat Insulation for Roofs
- Custom Design Suspended Ceiling
- Parquet, Marble, and Ceramic Floor
- Master Bedroom En-Suite
- Acrylic Kitchen Cabinets
- Built-in Wardrobe
- Solar Energy Supported Water Boilers
- VRF/VRV Central Heating and Cooling