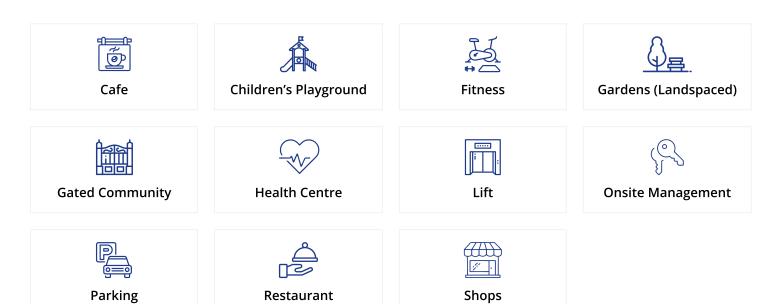

Metehan, Nicosia, North Cyprus

- Property Ref: 502
- Ready to move in.
- Private storage place and parking space.
- VRF system is included.
- A well-maintained residential complex with a green area and facilities.
- Located in a prestigious area in Nicosia close to the border with the European Union.

£235,000





130 m<sup>2</sup> to 205 m<sup>2</sup>

3 Bedrooms





3 Bathrooms

February 2024 Completion

**Exterior Images** 







**Interior Images** 













**Floor Plan** 



### **Facilities**



### Site Plan

Metehan, Nicosia, North Cyprus



## **Project Location**

The project located is in the capital of Northern Cyprus, Nicosia.



| Supermarket, Gym, Cafes                                  | 1 min    |
|----------------------------------------------------------|----------|
| The new Presidential Palace and TRNC Parliament Building | 1<br>min |
| National Park                                            | 2 mins   |
| Metehan Border Gate                                      | 3 mins   |

| Bank                            | 3 mins  |
|---------------------------------|---------|
| Dereboyu Avenue Shopping Center | 4 mins  |
| TED College                     | 7 mins  |
| Near East University            | 12 mins |
| Ercan Airport                   | 24 mins |



### **About th