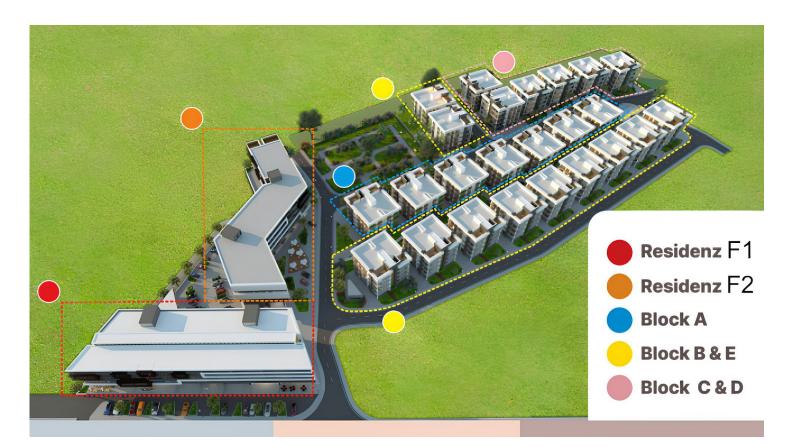

Metehan, Nicosia, North Cyprus

- Property Ref: 502
- Ready to move in.
- Private storage place and parking space.
- VRF system is included.
- A well-maintained residential complex with a green area and facilities.
- Located in a prestigious area in Nicosia close to the border with the European Union.

£235,000





130 m<sup>2</sup> to 205 m<sup>2</sup>

3 Bedrooms





3 Bathrooms

February 2024 Completion

**Exterior Images** 







**Interior Images** 













**Floor Plan** 



### **Facilities**



### Site Plan

Metehan, Nicosia, North Cyprus



## **Project Location**

The project located is in the capital of Northern Cyprus, Nicosia.



| Supermarket, Gym, Cafes                                  | 1 min    |
|----------------------------------------------------------|----------|
| The new Presidential Palace and TRNC Parliament Building | 1<br>min |
| National Park                                            | 2 mins   |
| Metehan Border Gate                                      | 3 mins   |

| Bank                            | 3 mins  |
|---------------------------------|---------|
| Dereboyu Avenue Shopping Center | 4 mins  |
| TED College                     | 7 mins  |
| Near East University            | 12 mins |
| Ercan Airport                   | 24 mins |



### **About the Project**

This is a ready prestigious resident