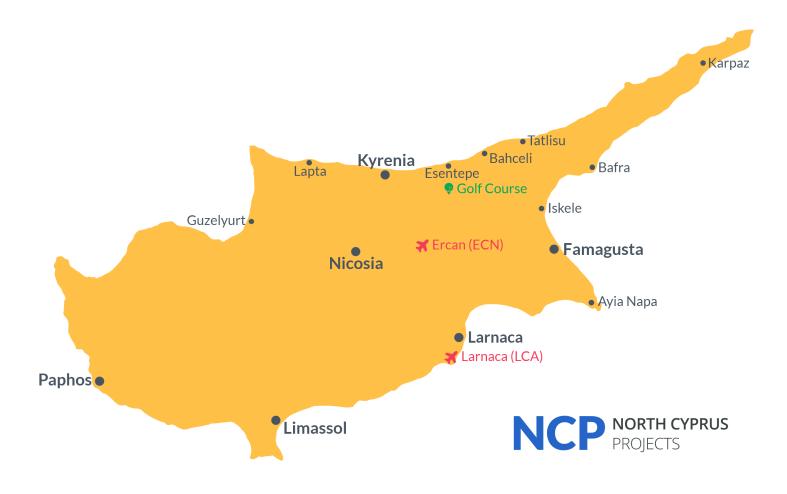

# **Project Location**

The project located is in the capital of Northern Cyprus, Nicosia.

| Supermarket, Gym, Cafes                                     | 1 min    |
|-------------------------------------------------------------|----------|
| The new Presidential Palace and TRNC<br>Parliament Building | 1<br>min |
| National Park                                               | 2 mins   |
| Metehan Border Gate                                         | 3 mins   |

| Bank                            | 3 mins  |
|---------------------------------|---------|
| Dereboyu Avenue Shopping Center | 4 mins  |
| TED College                     | 7 mins  |
| Near East University            | 12 mins |
| Ercan Airport                   | 24 mins |