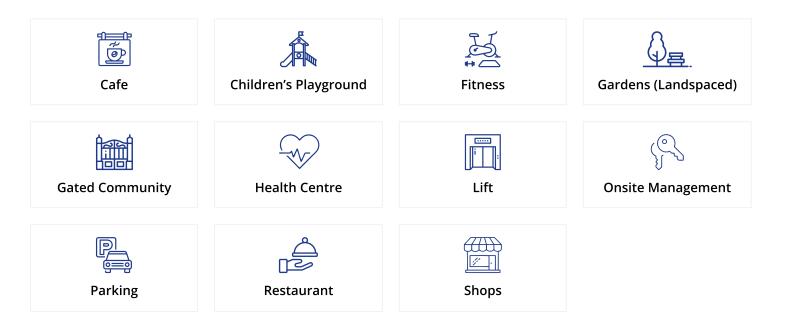

close to the border with the European Union.







105 m<sup>2</sup> to 140 m<sup>2</sup>

2 Bedrooms



2 Bathrooms

February 2024 Completion



**Exterior Images** 







**Interior Images** 















#### **Floor Plan**

| 0 | Mutfak              | :15m²               |
|---|---------------------|---------------------|
| 0 | Salon & Yemek Böl.  | : 22m²              |
| 6 | Hol                 | : 4.5m <sup>2</sup> |
| 0 | WC & Duş            | : 5.5m <sup>2</sup> |
| 6 | Yatak Odası 1.      | :14m <sup>2</sup>   |
| 0 | Ebeveyn Yatak Odası | : 17m <sup>2</sup>  |
| 0 | Dolap Odası         | :5m²                |
| 8 | WC & Duş            | : 5.5m <sup>2</sup> |
| 0 | Balkon              | :16m²               |
|   |                     |                     |



# Facilities





### Site Plan

#### Metehan, Nicosia, North Cyprus





# **Project Location**

The project located is in the capital of Northern Cyprus, Nicosia.



| Supermarket, Gym, Cafes                                     | 1 min    |
|-------------------------------------------------------------|----------|
| The new Presidential Palace and TRNC<br>Parliament Building | 1<br>min |
| National Park                                               | 2 mins   |
| Metehan Border Gate                                         | 3 mins   |

| Bank                            | 3 mins  |
|---------------------------------|---------|
| Dereboyu Avenue Shopping Center | 4 mins  |
| TED College                     | 7 mins  |
| Near East University            | 12 mins |
| Ercan Airport                   | 24 m