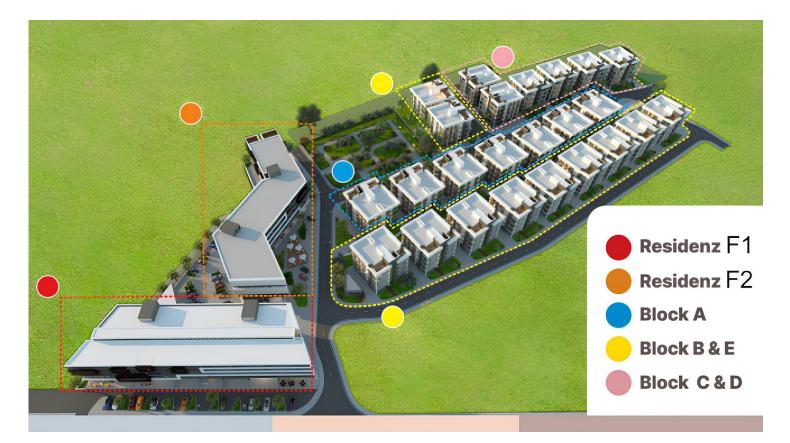

m<sup>2</sup> to 140 m<sup>2</sup>

2 Bedrooms



2 Bathrooms

February 2024 Completion



**Exterior Images** 







**Interior Images** 















#### **Floor Plan**

| 0 | Mutfak              | :15m²               |
|---|---------------------|---------------------|
| 0 | Salon & Yemek Böl.  | : 22m²              |
| 6 | Hol                 | : 4.5m <sup>2</sup> |
| 0 | WC & Duş            | : 5.5m <sup>2</sup> |
| 6 | Yatak Odası 1.      | :14m <sup>2</sup>   |
| 0 | Ebeveyn Yatak Odası | : 17m <sup>2</sup>  |
| 0 | Dolap Odası         | :5m²                |
| 8 | WC & Duş            | : 5.5m <sup>2</sup> |
| 0 | Balkon              | :16m²               |
|   |                     |                     |



# Facilities





### Site Plan

#### Metehan, Nicosia, North Cyprus





# **Project Location**

The project located is in the capital of Northern Cyprus, Nicosia.



| Supermarket, Gym, Cafes                                     | 1 min    |
|-------------------------------------------------------------|----------|
| The new Presidential Palace and TRNC<br>Parliament Building | 1<br>min |
| National Park                                               | 2 mins   |
| Metehan Border Gate                                         | 3 mins   |

| Bank                            | 3 mins  |
|---------------------------------|---------|
| Dereboyu Avenue Shopping Center | 4 mins  |
| TED College                     | 7 mins  |
| Near East University            | 12 mins |
| Ercan Airport                   | 24 mins |



### **About the Project**

This is a ready pres