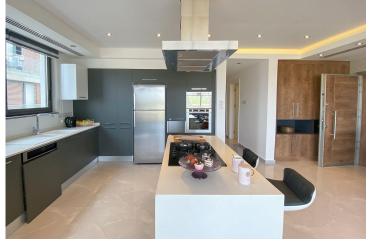

105 m<sup>2</sup> to 140 m<sup>2</sup>

2 Bedrooms

2 Bathrooms

February 2024 Completion

**Exterior Images** 

**Interior Images** 

**Residential Apartment Features:** 

- Environmentally Friendly Material
- Double Glazed Aluminum
- Water and Heat Insulation for Roofs
- Custom Design Suspended Ceiling
- Parquet, Marble, and Ceramic Floor
- Master Bedroom En-Suite
- Acrylic Kitchen Cabinets
- Built-in Wardrobe
- Solar Energy Supported Water Boilers
- VRF/VRV Central Heating and Cooling