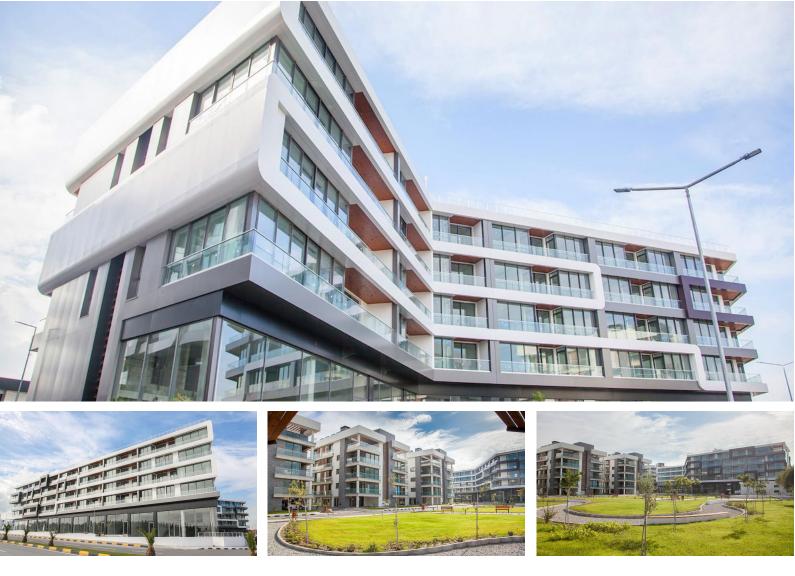

Metehan, Nicosia, North Cyprus

- Property Ref: 503
- Ready to move in.
- Private storage place and parking space.
- VRF system is included.
- A well-maintained residential complex with a green area and facilities.
- Located in a prestigious area in Nicosia close to the border with the European Union.

#### Metehan, Nicosia, North Cyprus

### **About the Project**

This is a ready prestigious residential and commercial project in the capital of Northern Cyprus, offering prime location, high-quality construction, and promising prospects. Spanning 35,000 m2, it includes over 300 residences, 21 shops, and the island's largest gym. The development features urban green spaces, parks, restaurants, and essential services like clinics.