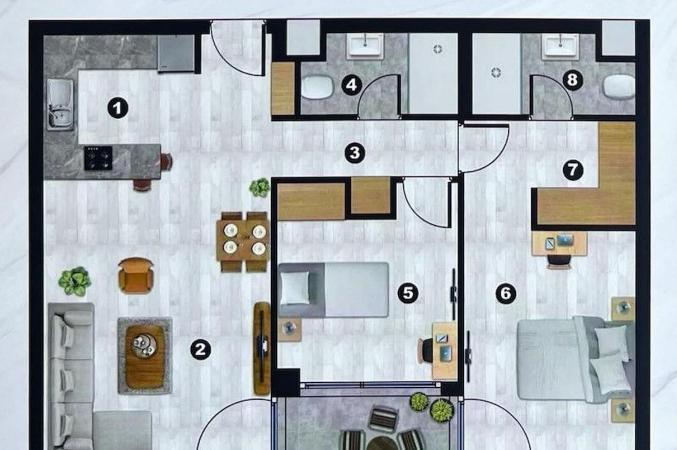

#### **Floor Plan**

| 0 | Mutfak              | :15m²               |
|---|---------------------|---------------------|
| 0 | Salon & Yemek Böl.  | : 22m²              |
| 6 | Hol                 | : 4.5m <sup>2</sup> |
| 0 | WC & Duş            | : 5.5m <sup>2</sup> |
| 6 | Yatak Odası 1.      | :14m <sup>2</sup>   |
| 0 | Ebeveyn Yatak Odası | : 17m <sup>2</sup>  |
| 0 | Dolap Odası         | :5m²                |
| 8 | WC & Duş            | : 5.5m <sup>2</sup> |
| 0 | Balkon              | :16m²               |
|   |                     |                     |