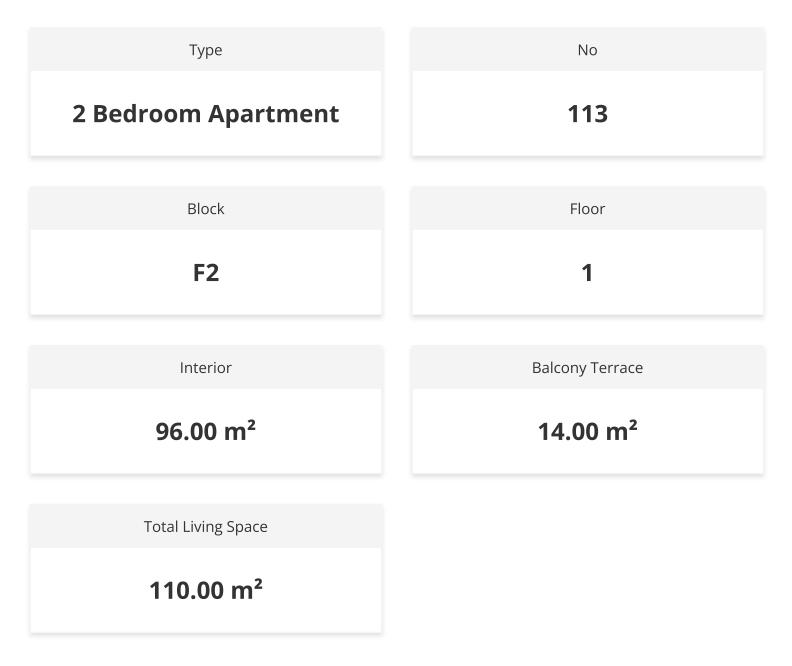

the new Presidential Complex, Near East Bank headquarters, and with top-notch amenities, Intense Nicosia stands out as a modern, vibrant community setting new standards in Northern Cyprus.

**Residential Apartment Features:** 

- Environmentally Friendly Material
- Double Glazed Aluminum
- Water and Heat Insulation for Roofs
- Custom Design Suspended Ceiling
- Parquet, Marble, and Ceramic Floor
- Master Bedroom En-Suite
- Acrylic Kitchen Cabinets
- Built-in Wardrobe
- Solar Energy Supported Water Boilers
- VRF/VRV Central Heating and Cooling

#### System

• Environmentally Friendly Hansgrohe

#### Sanitary Ware

- Central Hydrophore System
- Central Satellite, Internet, and Telephone

#### Infrastructure

• Intercom System.

### **Payment Plan For This Property Type**

**Property Info** 





### **Payment Plan For This Property Type**

Payment Plan

| Current Date | Start Date     | Delivery Date | Price    | Initial Payment Amount |
|--------------|----------------|---------------|----------|------------------------|
| May 2025     | September 2020 | February 2024 | £211,000 | £211,000 100%          |