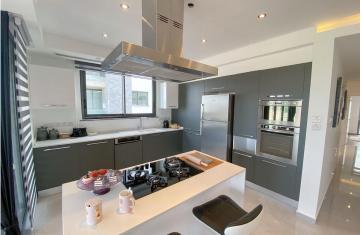

105 m<sup>2</sup> to 140 m<sup>2</sup>

2 Bedrooms

2 Bathrooms

February 2024 Completion

**Exterior Images** 

**Interior Images** 

**Residential Apartment Features:** 

- Environmentally Friendly Material
- Double Glazed Aluminum
- Water and Heat Insulation for Roofs
- Custom Design Suspended Ceiling
- Parquet, Marble, and Ceramic Floor
- Master Bedroom En-Suite
- Acrylic Kitchen Cabinets
- Built-in Wardrobe
- Solar Energy Supported Water Boilers
- VRF/VRV Central Heating and Cooling