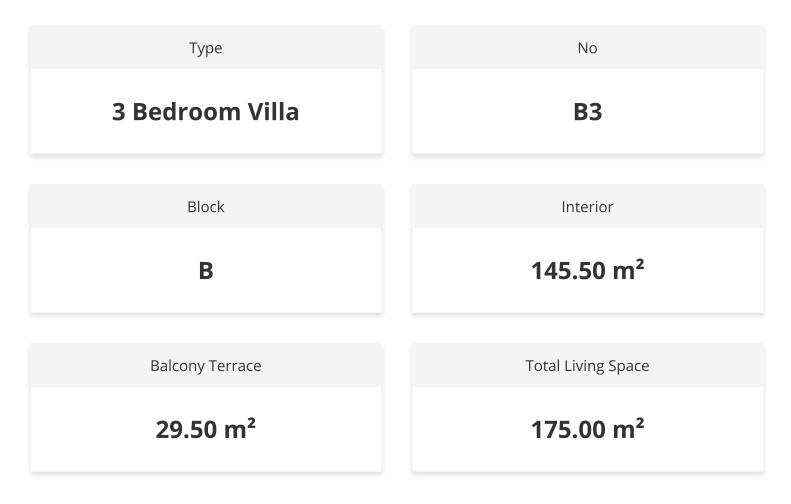

privacy while providing direct access to communal areas like the pool, terraces, and cafés.

Built with nature-friendly materials, the houses boast double glazed aluminum windows, custom ceilings, and high-end finishes like parquet and marble floors. Additional amenities include central heating/cooling, solar hot water, enclosed garages, and a communal pool. The project is equipped with satellite/internet/phone infrastructure, ensuring seamless connectivity.

This development offers a unique opportunity to own a home that integrates contemporary comforts with the peaceful ambiance of the adjacent forest, providing a sophisticated yet nature-centric lifestyle.



**Construction Status** 

### April 2025



March 2025





## **Payment Plan For This Property Type**

#### **Property Info**





### **Payment Plan For This Property Type**

#### **Payment Plan**

| Current Date<br>May 2025 | Start Date<br><b>January 2023</b> | Delivery Dat<br>Septembe | Price<br><b>£305,000</b> | Initial Payment Amount<br><b>£106,750</b> 35% |
|--------------------------|-----------------------------------|--------------------------|--------------------------|-----------------------------------------------|
| <b>65%</b> of the insta  | allment payment pla               | n                        |                          |                                               |
| 1. Installment           | June 2025                         | £49,563                  |                          |                                               |
| 2. Installment           | July 2025