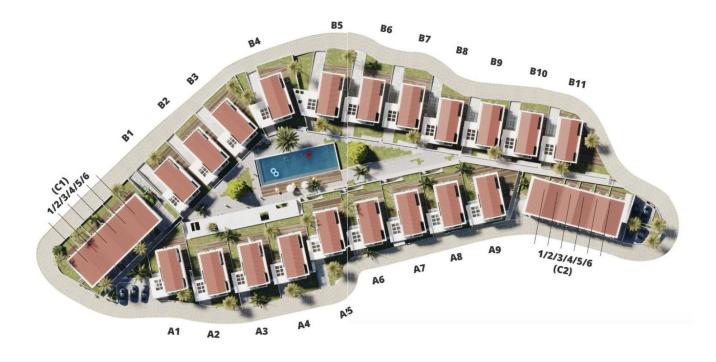

## Site Plan

Comprising 32 residences, including 20 3+1 duplex villas and 12 2+1 duplex row houses, the project seamlessly blends rural and modern aesthetics. Each residence features a functional layout, emphasizing privacy while providing direct access to communal areas like the pool, terraces, and cafés.