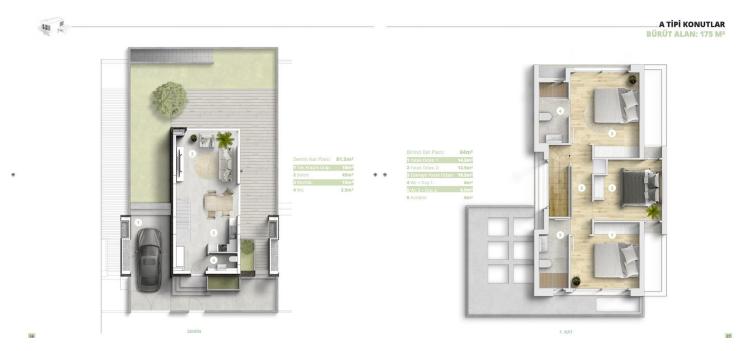

£305,000

3 Bedrooms

3 Bathrooms

4 Months Instalments

September 2025 Completion

**Exterior Images** 

**Interior Images** 

**Floor Plan** 

Comprising 32 residences, including 20 3+1 duplex villas and 12 2+1 duplex row houses, the project seamlessly blends rural and modern aesthetics. Each residence features a functional layout, emphasizing privacy while providing direct access to communal areas like the pool, terraces, and cafés.

Built with nature-friendly materials, the houses boast double glazed aluminum windows, custom ceilings, and high-end finishes like parquet and marble floors. Additional amenities include central heating/cooling, solar hot water, enclosed garages, and a communal pool. The project is equipped with satellite/internet/phone infrastructure, ensuring seamless connectivity.