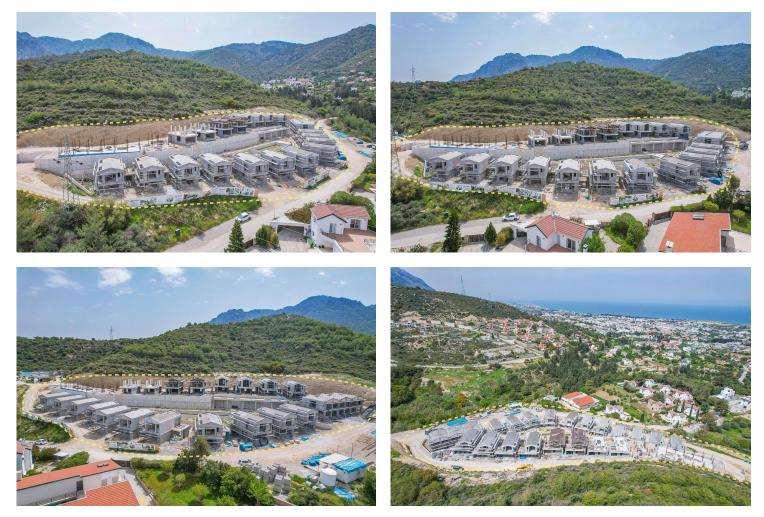

rural and modern aesthetics. Each residence features a functional layout, emphasizing privacy while providing direct access to communal areas like the pool, terraces, and cafés.

Built with nature-friendly materials, the houses boast double glazed aluminum windows, custom ceilings, and high-end finishes like parquet and marble floors. Additional amenities include central heating/cooling, solar hot water, enclosed garages, and a communal pool. The project is equipped with satellite/internet/phone infrastructure, ensuring seamless connectivity.

This development offers a unique opportunity to own a home that integrates contemporary comforts with the peaceful ambiance of the adjacent forest, providing a sophisticated yet nature-centric lifestyle.



**Construction Status** 

### April 2025



March 2025





## **Payment Plan For This Property Type**

#### **Property Info**





### **Payment Plan For This Property Type**

#### **Payment Plan**

| Current Date<br>May 2025 | Start Date<br><b>January 2023</b> | Delivery Dat<br>Septembe | Price<br><b>£305,000</b> | Initial Payment Amount<br><b>£106,750</b> 35% |
|--------------------------|-----------------------------------|--------------------------|--------------------------|-----------------------------------------------|
| <b>65%</b> of the insta  | allment payment pla               | n                        |                          |                                               |
| 1. Installment           | June 2025                         | £49,563                  |                          |