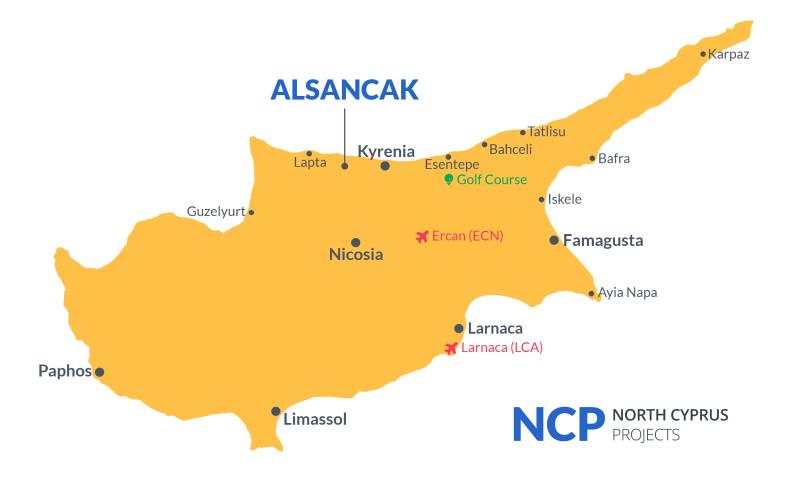

# **Project Location**

Project is located on the hills of Alsancak in Incesu.

| Necat British School | 2 mins | Beach                   | 6 mins  |
|----------------------|--------|-------------------------|---------|
| Hiking trail by walk | 3 mins | 5 Star Hotel and Casino | 7 mins  |
| Park                 | 3 mins | Kyrenia                 | 15 mins |
| Supermarket          | 3 mins | Ercan Airport           | 60 mins |
| Restaurants and Bars | 4 mins | Larnaca Airport         | 75 mins |