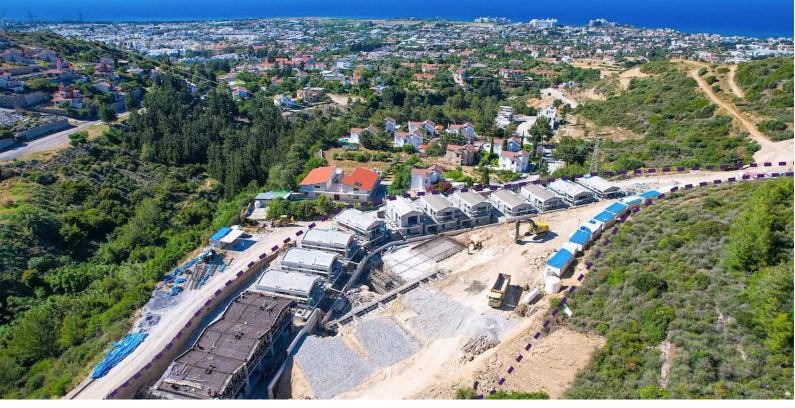

# **Project Location**

Project is located on the hills of Alsancak in Incesu.

| Necat British School | 2 mins | Beach                   | 6 mins  |
|----------------------|--------|-------------------------|---------|
| Hiking trail by walk | 3 mins | 5 Star Hotel and Casino | 7 mins  |
| Park                 | 3 mins | Kyrenia                 | 15 mins |
| Supermarket          | 3 mins | Ercan Airport           | 60 mins |
| Restaurants and Bars | 4 mins | Larnaca Airport         | 75 mins |

## **About the Project**

Situated just 1km south of Alsancak Central, near the border of İncesu Village and the adjacent forest, this distinctive residential project harmonizes modern living with natural tranquility. With easy access to Kyrenia and other cities via the motorway, the location offers a serene retreat within reach of the developing Alsancak area.

**Construction Status** 

### April 2025

March 2025