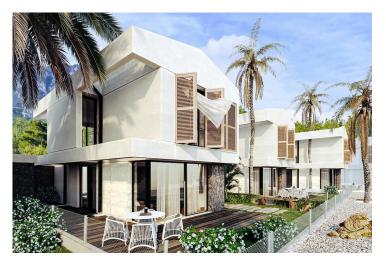

### Alsancak, Kyrenia West, North Cyprus

- Property Ref: 511
- Sea and mountains view.
- Central heating/cooling, solar hot water, enclosed garages, and a communal pool.
- Modern design. Flexible payment plan.
- Walking path 2.5 km.
- Flexible payment plan.

## **About the Project**

Situated just 1km south of Alsancak Central, near the border of İncesu Village and the adjacent forest, this distinctive residential project harmonizes modern living with natural tranquility. With easy access to Kyrenia and other cities via the motorway, the location offers a serene retreat within reach of the developing Alsancak area.

Comprising 32 residences, including 20 3+1 duplex villas and 12 2+1 duplex row houses, the project seamlessly blends rural and modern aesthetics. Each residence features a functional layout, emphasizing privacy while providing direct access to communal areas like the pool, terraces, and cafés.

Built with nature-friendly materials, the houses boast double glazed aluminum windows, custom ceilings, and high-end finishes like parquet and marble floors. Additional amenities include central heating/cooling, solar hot water, enclosed garages, and a communal pool. The project is equipped with satellite/internet/phone infrastructure, ensuring seamless connectivity.