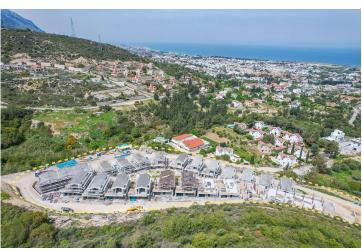

Alsancak, Kyrenia West, North Cyprus

- Property Ref: 512
- Sea and mountains view.
- Central heating/cooling, solar hot water, enclosed garages, and a communal pool.
- Modern design. Flexible payment plan.
- Walking path 2.5 km.
- Flexible payment plan.

#### Alsancak, Kyrenia West, North Cyprus

## **Project Location**

Project is located on the hills of Alsancak in Incesu.

| Necat British School | 2 mins | Beach                   | 6 mins  |
|----------------------|--------|-------------------------|---------|
| Hiking trail by walk | 3 mins | 5 Star Hotel and Casino | 7 mins  |
| Park                 | 3 mins | Kyrenia                 | 15 mins |
| Supermarket          | 3 mins | Ercan Airport           | 60 mins |
| Restaurants and Bars | 4 mins | Larnaca Airport         | 75 mins |

### **About the Project**

Situated just 1km south of Alsancak Central, near the border of İncesu Village and the adjacent forest, this distinctive residential project harmonizes modern living with natural tranquility. With easy access to Kyrenia and other cities via the motorway, the location offers a serene retreat within reach of the developing Alsancak area.