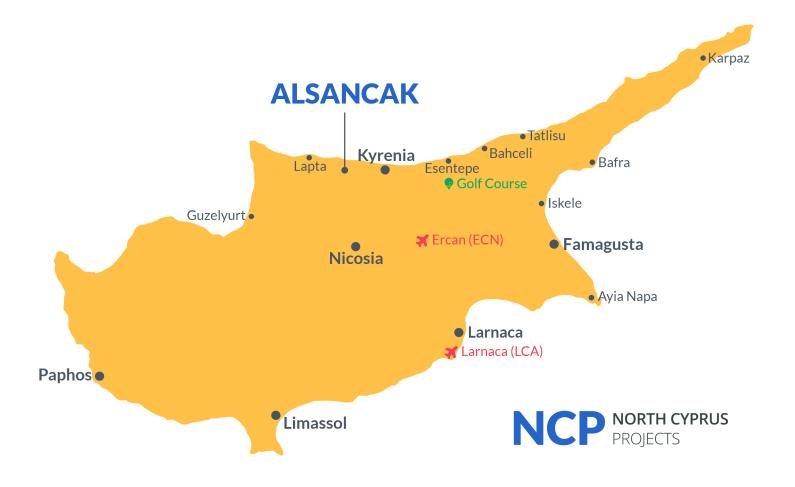

## **Project Location**

Project is located on the hills of Alsancak in Incesu.

| Necat British School | 2 mins | Beach                   | 6 mins  |
|----------------------|--------|-------------------------|---------|
| Hiking trail by walk | 3 mins | 5 Star Hotel and Casino | 7 mins  |
| Park                 | 3 mins | Kyrenia                 | 15 mins |
| Supermarket          | 3 mins | Ercan Airport           | 60 mins |
| Restaurants and Bars | 4 mins | Larnaca Airport         | 75 mins |