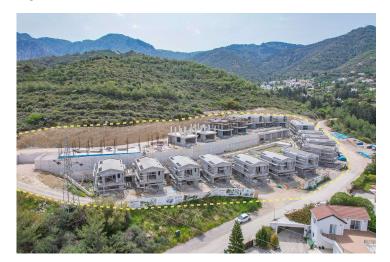

rural and modern aesthetics. Each residence features a functional layout, emphasizing privacy while providing direct access to communal areas like the pool, terraces, and cafés.

Built with nature-friendly materials, the houses boast double glazed aluminum windows, custom ceilings, and high-end finishes like parquet and marble floors. Additional amenities include central heating/cooling, solar hot water, enclosed garages, and a communal pool. The project is equipped with satellite/internet/phone infrastructure, ensuring seamless connectivity.

This development offers a unique opportunity to own a home that integrates contemporary comforts with the peaceful ambiance of the adjacent forest, providing a sophisticated yet nature-centric lifestyle.



**Construction Status** 

**April 2025** 









March 2025



# **Payment Plan For This Property Type**

**Property Info** 

| Туре                             | No                    |
|----------------------------------|-----------------------|
| 2 Bedroom Semi-detached<br>Villa | 5                     |
| Block                            | Interior              |
| C2                               | 91.00 m²              |
| Balcony Terrace                  | Total Living Space    |
| 24.00 m <sup>2</sup>             | 115.00 m <sup>2</sup> |

## **Payment Plan For This Property Type**

#### **Payment Plan**

Current Date Start Date Delivery Date Price Initial Payment Amount May 2025 January 2023 September 2025 £220,000 £77,000 35%

#### **65%** of the installment payment plan

| 1. Installment June 2025      | £35,750 |
|---