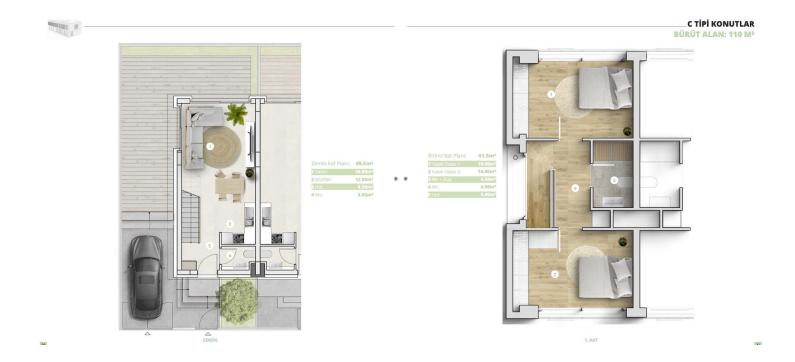

#### **Floor Plan**

# **Payment Plan For This Property Type**

**Property Info** 

| Туре                             | No                    |
|----------------------------------|-----------------------|
| 2 Bedroom Semi-detached<br>Villa | 5                     |
| Block                            | Interior              |
| C2                               | 91.00 m²              |
| Balcony Terrace                  | Total Living Space    |
| 24.00 m <sup>2</sup>             | 115.00 m <sup>2</sup> |