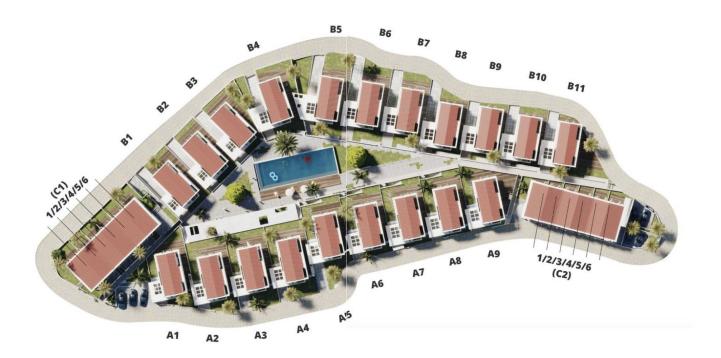

Alsancak, Kyrenia West, North Cyprus

- Property Ref: 512
- Sea and mountains view.
- Central heating/cooling, solar hot water, enclosed garages, and a communal pool.
- Modern design. Flexible payment plan.
- Walking path 2.5 km.
- Flexible payment plan.

£220,000







2 Bedrooms



2 Bathrooms



4 Months Instalments



September 2025 Completion

**Exterior Images** 













**Interior Images** 













#### **Floor Plan**



## **Facilities**









## Site Plan

#### Alsancak, Kyrenia West, North Cyprus



## **Project Location**

Project is located on the hills of Alsancak in Incesu.



| Necat British School | 2 mins | Beach                   | 6 mins  |
|----------------------|--------|-------------------------|---------|
| Hiking trail by walk | 3 mins | 5 Star Hotel and Casino | 7 mins  |
| Park                 | 3 mins | Kyrenia                 | 15 mins |
| Supermarket          | 3 mins | Ercan Airport           | 60 mins |
| Restaurants and Bars | 4 mins | Larnaca Airport         | 75 mins |



### **About the Project**

Situated just 1km south of Alsancak Central, near the border of İncesu Village and the adjacent forest, this distinctive residential project harmonizes modern living with natural tranquility. With easy access to Kyrenia and other cities via the motorway, the locati