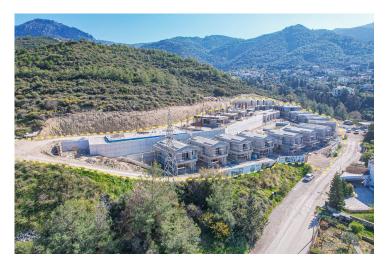

Alsancak, Kyrenia West, North Cyprus

- Property Ref: 512
- Sea and mountains view.
- Central heating/cooling, solar hot water, enclosed garages, and a communal pool.
- Modern design. Flexible payment plan.
- Walking path 2.5 km.
- Flexible payment plan.

#### Alsancak, Kyrenia West, North Cyprus

## **Project Location**

Project is located on the hills of Alsancak in Incesu.

| Necat British School | 2 mins | Beach                   | 6 mins  |
|----------------------|--------|-------------------------|---------|
| Hiking trail by walk | 3 mins | 5 Star Hotel and Casino | 7 mins  |
| Park                 | 3 mins | Kyrenia                 | 15 mins |
| Supermarket          | 3 mins | Ercan Airport           | 60 mins |
| Restaurants and Bars | 4 mins | Larnaca Airport         | 75 mins |

### **About the Project**

Situated just 1km south of Alsancak Central, near the border of İncesu Village and the adjacent forest, this distinctive residential project harmonizes modern living with natural tranquility. With easy access to Kyrenia and other cities via the motorway, the location offers a serene retreat within reach of the developing Alsancak area.