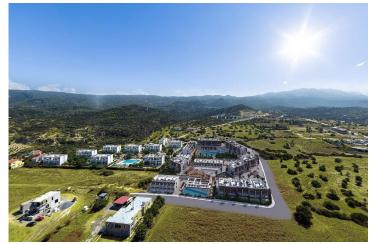

#### Esentepe, Kyrenia East, North Cyprus

- Property Ref: 514
- Private roof terrace. Sea and mountains view.
- Outdoor gym. Swimming pool. Pool bar. Restaurant. Ice-cream shop. Fast food restaurant.
- Indoor and outdoor playground.
- Management service available. Rental management option for your property.
- Flexible payment plan.

# Starting from **£121,000**









1 Bathroom

13 Months Instalments



June 2026 Completion





#### **Exterior Images**















**Interior Images** 





**Floor Plan** 





# Facilities





# Site Plan

Esentepe, Kyrenia East, North Cyprus





# **Project Location**

The project is located in the area of the city of Kyrenia - Bahceli.



| Supermarket          | 1 min  | Korineum Golf Course | 11 mins |
|----------------------|--------|----------------------|---------|
| Restaurants and Bars | 2 mins | Kyrenia              | 33 mins |
| Beach                | 2 mins | Famagusta            | 40 mins |
| Pharmacy             | 3 mins | Ercan Airport        | 60 mins |
| Esentepe village     | 8 mins | Larnaca Airport      | 65 mins |



# **About the Project**

Introducing a residence that transcends the ordinary and redefines the essence of coastal living. Nestled in a prime coastal locale in North Cyp