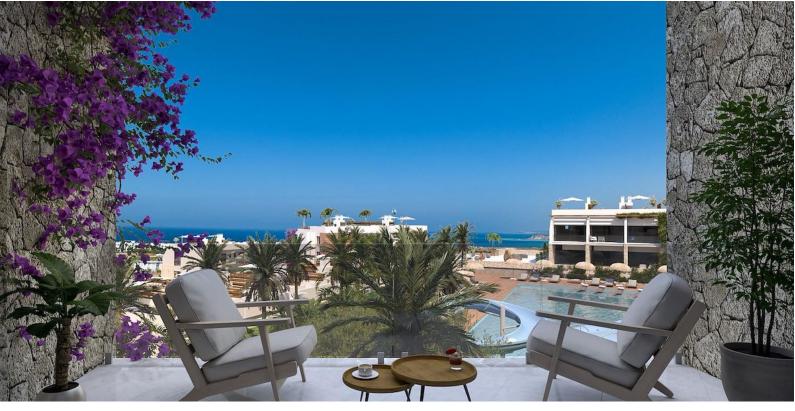

#### Esentepe, Kyrenia East, North Cyprus

- Property Ref: 514
- Private roof terrace. Sea and mountains view.
- Outdoor gym. Swimming pool. Pool bar. Restaurant. Ice-cream shop. Fast food restaurant.
- Indoor and outdoor playground.
- Management service available. Rental management option for your property.
- Flexible payment plan.

# **About the Project**

Introducing a residence that transcends the ordinary and redefines the essence of coastal living. Nestled in a prime coastal locale in North Cyprus, this development isn't just a home; it's a testament to luxury and tranquility.

Unveiling a panorama of crystal-clear waters, crafting an ambiance that whispers serenity to its residents. More than just a collection of living spaces, it's a lifestyle curated for those who seek the extraordinary.

This exclusive haven offers a range of meticulously designed facilities and services, each contributing to an unparalleled living experience. Stroll along the winding walking path or rejuvenate your senses in the outdoor gym. Indulge in culinary delights at the restaurant, pool bar, or fast-food haven. Treat yourself to the sweet pleasures of the on-site ice-cream shop. Find solace in the meditative garden or unwind in the spa space. Let the children explore joyously in the indoor and outdoor playgrounds, or engage in the mini club activities. Dive into the aqua pool or simply bask in the serenity of the infinity swimming pools, including a dedicated children's pool.