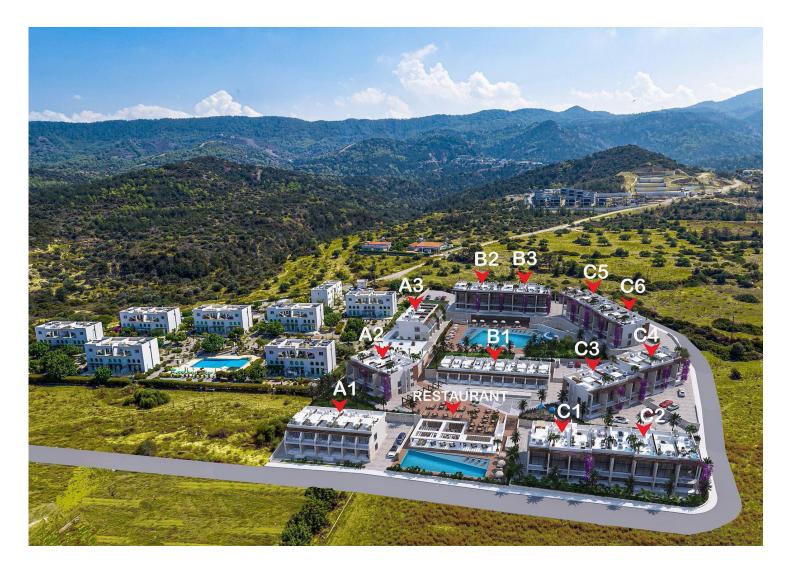

#### Esentepe, Kyrenia East, North Cyprus

- Property Ref: 514
- Private roof terrace. Sea and mountains view.
- Outdoor gym. Swimming pool. Pool bar. Restaurant. Ice-cream shop. Fast food restaurant.
- Indoor and outdoor playground.
- Management service available. Rental management option for your property.
- Flexible payment plan.

# Starting from **£121,000**









1 Bathroom

13 Months Instalments



June 2026 Completion





#### **Exterior Images**















**Interior Images** 





**Floor Plan** 





# Facilities





# Site Plan

Esentepe, Kyrenia East, North Cyprus





# **Project Location**

The project is located in the area of the city of Kyrenia - Bahceli.



| Supermarket          | 1 min  | Korineum Golf Course | 11 mins |
|----------------------|--------|----------------------|---------|
| Restaurants and Bars | 2 mins | Kyrenia              | 33 mins |
| Beach                | 2 mins | Famagusta            | 40 mins |
| Pharmacy             | 3 mins | Ercan Airport        | 60 mins |
| Esentepe village     | 8 mins | Larnaca Airport      | 65 mins |



# **About the Project**

Introducing a residence that transcends the ordinary and redefines the essence of coastal living. Nestled in a prime coastal locale in North Cyprus, this development isn't just a home; it's a testament to luxury and tranquility.

Unveiling a panorama of crystal-clear wa