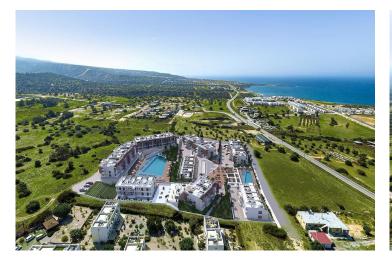

# Site Plan

Esentepe, Kyrenia East, North Cyprus

# **Project Location**

The project is located in the area of the city of Kyrenia - Bahceli.

| Supermarket          | 1 min  | Korineum Golf Course | 11 mins |
|----------------------|--------|----------------------|---------|
| Restaurants and Bars | 2 mins | Kyrenia              | 33 mins |
| Beach                | 2 mins | Famagusta            | 40 mins |
| Pharmacy             | 3 mins | Ercan Airport        | 60 mins |
| Esentepe village     | 8 mins | Larnaca Airport      | 65 mins |