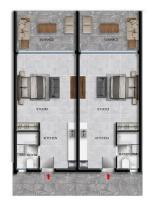

#### **Exterior Images**

**Interior Images** 

**Floor Plan** 

### **Property Info**

| Туре             | No                   |
|------------------|----------------------|
| Studio Penthouse | 2                    |
| Block            | Floor                |
| B1               | 0                    |
| Interior         | Balcony Terrace      |
| 35.00 m²         | 5.00 m <sup>2</sup>  |
| Rooftop          | Total Living Space   |
| 35.00 m²         | 75.00 m <sup>2</sup> |