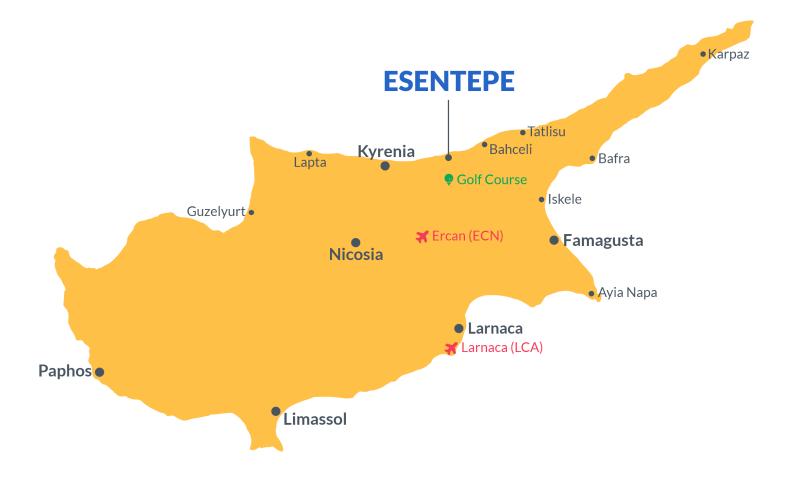

# **Project Location**

The project is located in the area of the city of Kyrenia - Bahceli.

| Supermarket          | 1 min  | Korineum Golf Course | 11 mins |
|----------------------|--------|----------------------|---------|
| Restaurants and Bars | 2 mins | Kyrenia              | 33 mins |
| Beach                | 2 mins | Famagusta            | 40 mins |
| Pharmacy             | 3 mins | Ercan Airport        | 60 mins |
| Esentepe village     | 8 mins | Larnaca Airport      | 65 mins |