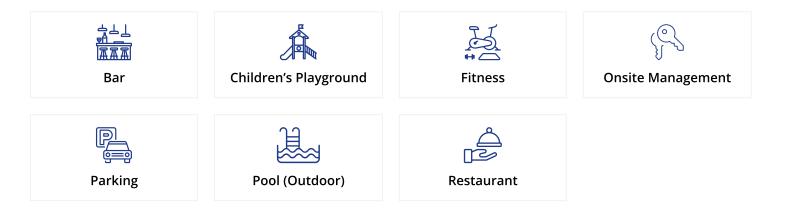

# Facilities

This exclusive haven offers a range of meticulously designed facilities and services, each contributing to an unparalleled living experience. Stroll along the winding walking path or rejuvenate your senses in the outdoor gym. Indulge in culinary delights at the restaurant, pool bar, or fast-food haven. Treat yourself to the sweet pleasures of the on-site ice-cream shop. Find solace in the meditative garden or unwind in the spa space. Let the children explore joyously in the indoor and outdoor playgrounds, or engage in the mini club activities. Dive into the aqua pool or simply bask in the serenity of the infinity swimming pools, including a dedicated children's pool.