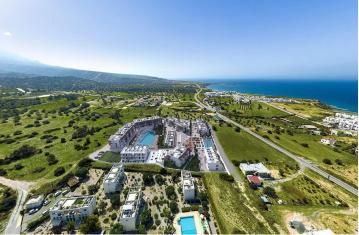

# Site Plan

Esentepe, Kyrenia East, North Cyprus

# **Project Location**

The project is located in the area of the city of Kyrenia - Bahceli.

| Supermarket          | 1 min  | Korineum Golf Course | 11 mins |
|----------------------|--------|----------------------|---------|
| Restaurants and Bars | 2 mins | Kyrenia              | 33 mins |
| Beach                | 2 mins | Famagusta            | 40 mins |
| Pharmacy             | 3 mins | Ercan Airport        | 60 mins |
| Esentepe village     | 8 mins | Larnaca Airport      | 65 mins |