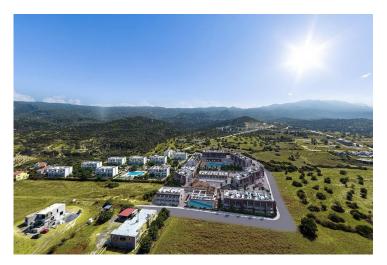

Esentepe, Kyrenia East, North Cyprus

- Property Ref: 516
- Outdoor gym. Swimming pool. Pool bar. Restaurant. Ice-cream shop. Fast food restaurant.
- Indoor and outdoor playground.
- Rental management option for your property.
- Management service available.
- Flexible payment plan.

£135,000





60 m<sup>2</sup>

1 Bedroom





1 Bathroom

13 Months Instalments



Completion



**Exterior Images** 













**Interior Images** 







**Floor Plan** 

A BLOCK



**GROUND FLOOR PLAN** 



### **Facilities**















### Site Plan

Esentepe, Kyrenia East, North Cyprus



### **Project Location**

The project is located in the area of the city of Kyrenia - Bahceli.



| Supermarket          | 1 min  |
|----------------------|--------|
| Restaurants and Bars | 2 mins |
| Beach                | 2 mins |
| Pharmacy             | 3 mins |
| Esentepe village     | 8 mins |
|                      |        |

| Korineum Golf Course | 11 mins |
|----------------------|---------|
| Kyrenia              | 33 mins |
| Famagusta            | 40 mins |
| Ercan Airport        | 60 mins |
| Larnaca Airport      | 65 mins |



#### **About the Project**

Introducing a residence that transcends