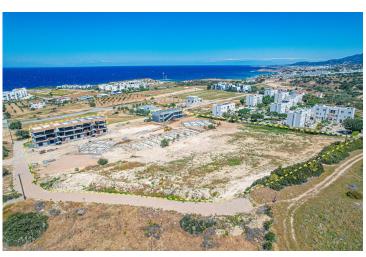

### Site Plan

Esentepe, Kyrenia East, North Cyprus

### **Project Location**

The project is located in the area of the city of Kyrenia - Bahceli.

| Supermarket          | 1 min  |
|----------------------|--------|
| Restaurants and Bars | 2 mins |
| Beach                | 2 mins |
| Pharmacy             | 3 mins |
| Esentepe village     | 8 mins |
|                      |        |