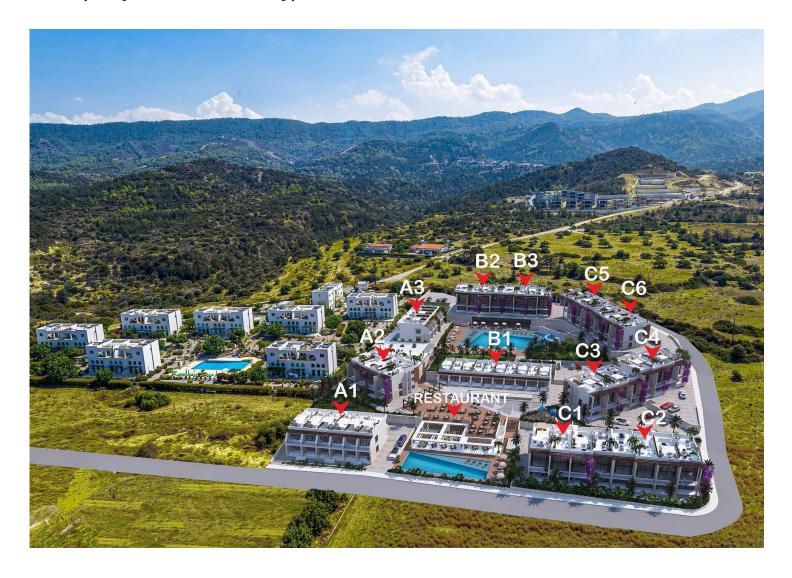

Esentepe, Kyrenia East, North Cyprus

- Property Ref: 516
- Outdoor gym. Swimming pool. Pool bar. Restaurant. Ice-cream shop. Fast food restaurant.
- Indoor and outdoor playground.
- Rental management option for your property.
- Management service available.
- Flexible payment plan.

£135,000





60 m<sup>2</sup>

1 Bedroom





1 Bathroom

13 Months Instalments



Completion



**Exterior Images** 













**Interior Images** 







**Floor Plan** 

A BLOCK



**GROUND FLOOR PLAN** 



### **Facilities**















### Site Plan

Esentepe, Kyrenia East, North Cyprus



### **Project Location**

The project is located in the area of the city of Kyrenia - Bahceli.



| Supermarket          | 1 min  |
|----------------------|--------|
| Restaurants and Bars | 2 mins |
| Beach                | 2 mins |
| Pharmacy             | 3 mins |
| Esentepe village     | 8 mins |
|                      |        |

| Korineum Golf Course | 11 mins |
|----------------------|---------|
| Kyrenia              | 33 mins |
| Famagusta            | 40 mins |
| Ercan Airport        | 60 mins |
| Larnaca Airport      | 65 mins |



#### **About the Project**

Introducing a residence that transcends the ordinary and redefines the essence of coastal living. Nestled in a prime coastal locale in North Cyprus, this development isn't just a home; it's a testament to luxury and tran