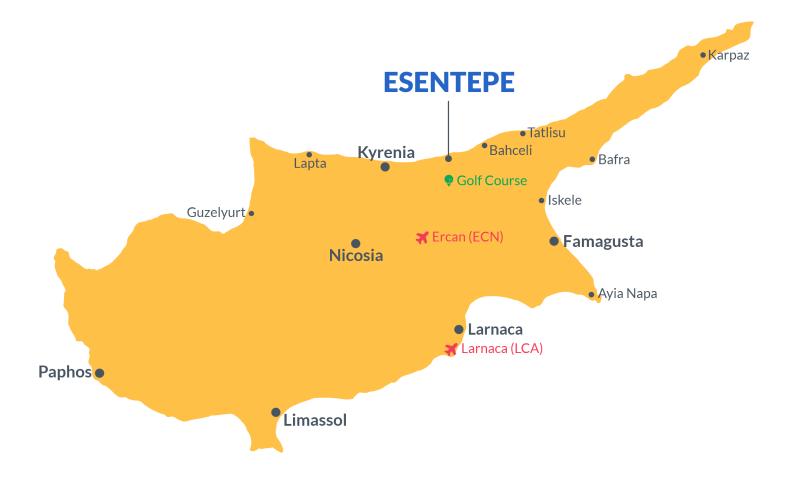

### **Project Location**

The project is located in the area of the city of Kyrenia - Bahceli.

| Supermarket          | 1 min  |
|----------------------|--------|
| Restaurants and Bars | 2 mins |
| Beach                | 2 mins |
| Pharmacy             | 3 mins |
| Esentepe village     | 8 mins |
|                      |        |

| Korineum Golf Course | 11 mins |
|----------------------|---------|
| Kyrenia              | 33 mins |
| Famagusta            | 40 mins |
| Ercan Airport        | 60 mins |
| Larnaca Airport      | 65 mins |