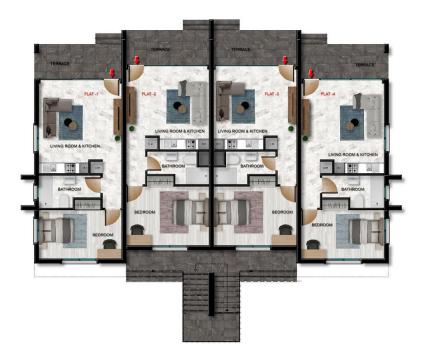

Esentepe, Kyrenia East, North Cyprus

- Property Ref: 516
- Outdoor gym. Swimming pool. Pool bar. Restaurant. Ice-cream shop. Fast food restaurant.
- Indoor and outdoor playground.
- Rental management option for your property.
- Management service available.
- Flexible payment plan.

£135,000





60 m<sup>2</sup>

1 Bedroom





1 Bathroom

13 Months Instalments



Completion



**Exterior Images** 













**Interior Images** 







**Floor Plan** 

A BLOCK



**GROUND FLOOR PLAN** 



### **Facilities**















### Site Plan

Esentepe, Kyrenia East, North Cyprus



### **Project Location**

The project is located in the area of the city of Kyrenia - Bahceli.



| Supermarket          | 1 min  |
|----------------------|--------|
| Restaurants and Bars | 2 mins |
| Beach                | 2 mins |
| Pharmacy             | 3 mins |
| Esentepe village     | 8 mins |
|                      |        |

| Korineum Golf Course | 11 mins |
|----------------------|---------|
| Kyrenia              | 33 mins |
| Famagusta            | 40 mins |
| Ercan Airport        | 60 mins |
| Larnaca Airport      | 65 mins |



#### **About the Project**

Introducing a residence that transcends the ordinary and redefines the essence of coastal living. Nestled