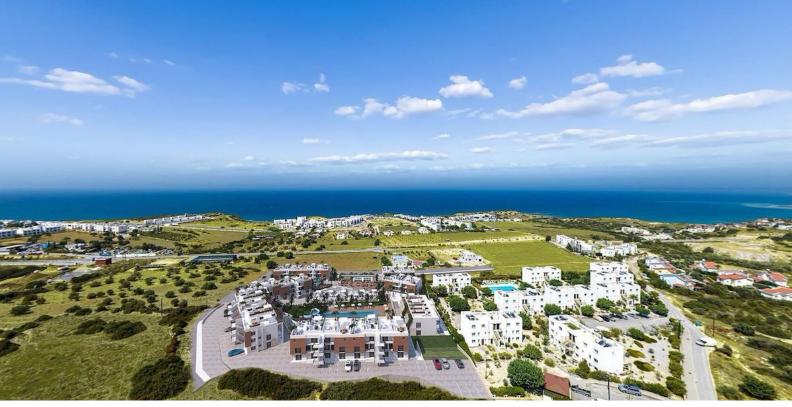

### Site Plan

Esentepe, Kyrenia East, North Cyprus

### **Project Location**

The project is located in the area of the city of Kyrenia - Bahceli.

| Supermarket          | 1 min  |
|----------------------|--------|
| Restaurants and Bars | 2 mins |
| Beach                | 2 mins |
| Pharmacy             | 3 mins |
| Esentepe village     | 8 mins |
|                      |        |