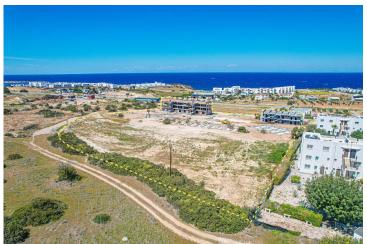

### Site Plan

Esentepe, Kyrenia East, North Cyprus

### **Project Location**

The project is located in the area of the city of Kyrenia - Bahceli.

| Supermarket          | 1 min  |
|----------------------|--------|
| Restaurants and Bars | 2 mins |
| Beach                | 2 mins |
| Pharmacy             | 3 mins |
| Esentepe village     | 8 mins |
|                      |        |