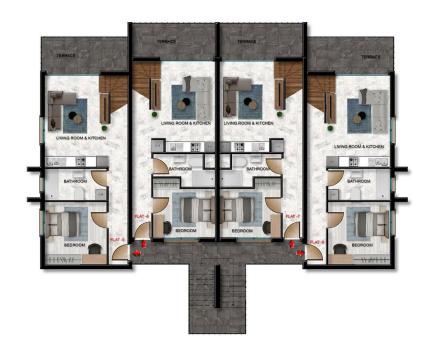

#### Esentepe, Kyrenia East, North Cyprus

- Property Ref: 517
- Private roof terrace. Sea and mountains view.
- Outdoor gym. Swimming pool. Pool bar. Restaurant. Ice-cream shop. Fast food restaurant.
- Indoor and outdoor playground.
- Management service available. Rental management option for your property.
- Flexible payment plan.

# £189,000





2 Bedrooms





2 Bathrooms

13 Months Instalments



June 2026 Completion



**Exterior Images** 















**Interior Images** 















#### **Floor Plan**

#### A BLOCK



**1ST FLOOR PLAN** 



# Facilities





### Site Plan

Esentepe, Kyrenia East, North Cyprus





# **Project Location**

The project is located in the area of the city of Kyrenia - Bahceli.



| Supermarket          | 1 min  | Korineum Golf Course | 11 mins |
|----------------------|--------|----------------------|---------|
| Restaurants and Bars | 2 mins | Kyrenia              | 33 mins |
| Beach                | 2 mins | Famagusta            | 40 mins |
| Pharmacy             | 3 mins | Ercan Airport        | 60 mins |
| Esentepe village     | 8 mins | Larnaca Airport      | 65 mins |



### **About the Project**

Introducing a residence that transcends the ordinary and redefines the essence of coastal living. Nestled in a prime coastal locale in North Cyprus, this development isn't