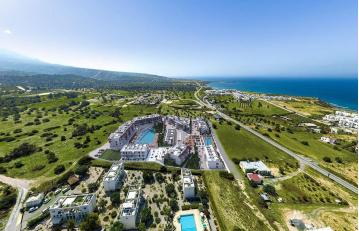

### Site Plan

Esentepe, Kyrenia East, North Cyprus

# **Project Location**

The project is located in the area of the city of Kyrenia - Bahceli.

| Supermarket          | 1 min  | Korineum Golf Course | 11 mins |
|----------------------|--------|----------------------|---------|
| Restaurants and Bars | 2 mins | Kyrenia              | 33 mins |
| Beach                | 2 mins | Famagusta            | 40 mins |
| Pharmacy             | 3 mins | Ercan Airport        | 60 mins |
| Esentepe village     | 8 mins | Larnaca Airport      | 65 mins |