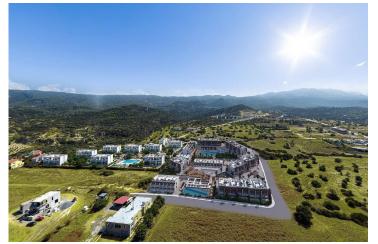

### Site Plan

Esentepe, Kyrenia East, North Cyprus

# **Project Location**

The project is located in the area of the city of Kyrenia - Bahceli.

| Supermarket          | 1 min  | Korineum Golf Course | 11 mins |
|----------------------|--------|----------------------|---------|
| Restaurants and Bars | 2 mins | Kyrenia              | 33 mins |
| Beach                | 2 mins | Famagusta            | 40 mins |
| Pharmacy             | 3 mins | Ercan Airport        | 60 mins |
| Esentepe village     | 8 mins | Larnaca Airport      | 65 mins |