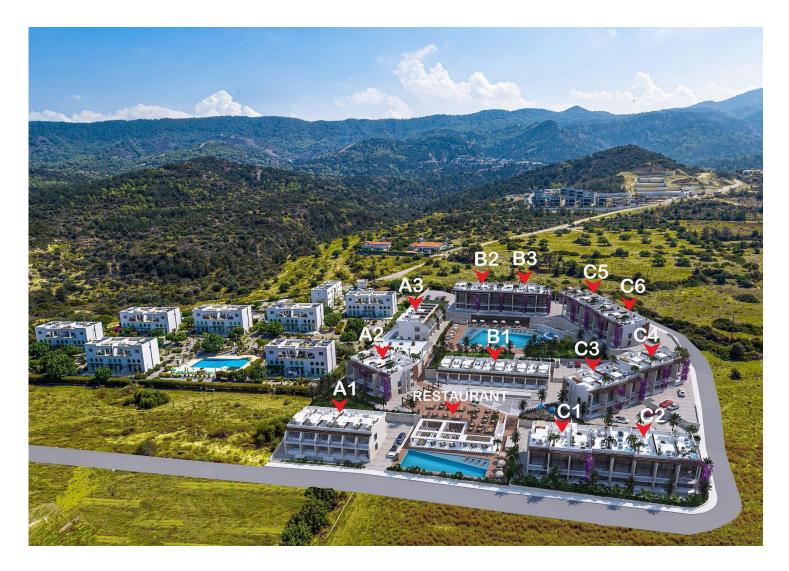

#### Esentepe, Kyrenia East, North Cyprus

- Property Ref: 517
- Private roof terrace. Sea and mountains view.
- Outdoor gym. Swimming pool. Pool bar. Restaurant. Ice-cream shop. Fast food restaurant.
- Indoor and outdoor playground.
- Management service available. Rental management option for your property.
- Flexible payment plan.

# £189,000





2 Bedrooms





2 Bathrooms

13 Months Instalments



June 2026 Completion



**Exterior Images** 















**Interior Images** 















#### **Floor Plan**

#### A BLOCK



**1ST FLOOR PLAN** 



# Facilities





### Site Plan

Esentepe, Kyrenia East, North Cyprus





# **Project Location**

The project is located in the area of the city of Kyrenia - Bahceli.



| Supermarket          | 1 min  | Korineum Golf Course | 11 mins |
|----------------------|--------|----------------------|---------|
| Restaurants and Bars | 2 mins | Kyrenia              | 33 mins |
| Beach                | 2 mins | Famagusta            | 40 mins |
| Pharmacy             | 3 mins | Ercan Airport        | 60 mins |
| Esentepe village     | 8 mins | Larnaca Airport      | 65 mins |



### **About the Project**

Introducing a residence that transcends the ordinary and redefines the essence of coastal living. Nestled in a prime coastal locale in North Cyprus, this development isn't just a home; it's a testament to luxury and tranquility.

Unveiling a panorama of crystal-clear