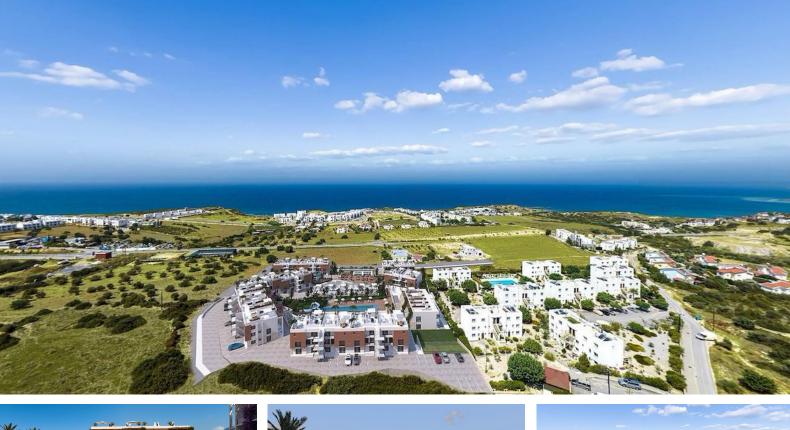

#### Esentepe, Kyrenia East, North Cyprus

- Property Ref: 517
- Private roof terrace. Sea and mountains view.
- Outdoor gym. Swimming pool. Pool bar. Restaurant. Ice-cream shop. Fast food restaurant.
- Indoor and outdoor playground.
- Management service available. Rental management option for your property.
- Flexible payment plan.

# £189,000

2 Bedrooms

2 Bathrooms

13 Months Instalments

June 2026 Completion

**Exterior Images** 

**Interior Images** 

### **About the Project**

Introducing a residence that transcends the ordinary and redefines the essence of coastal living. Nestled in a prime coastal locale in North Cyprus, this development isn't just a home; it's a testament to luxury and tranquility.

Unveiling a panorama of crystal-clear waters, crafting an ambiance that whispers serenity to its residents. More than just a collection of living spaces, it's a lifestyle curated for those who seek the extraordinary.

This exclusive haven offers a range of meticulously designed facilities and services, each contributing to an unparalleled living experience. Stroll along the winding walking path or rejuvenate your senses in the outdoor gym. Indulge in culinary delights at the restaurant, pool bar, or fast-food haven. Treat yourself to the sweet pleasures of the on-site ice-cream shop. Find solace in the meditative garden or unwind in the spa space. Let the children explore joyously in the indoor and outdoor playgrounds, or engage in the mini club activities. Dive into the aqua pool or simply bask in the serenity of the infinity swimming pools, including a dedicated children's pool.