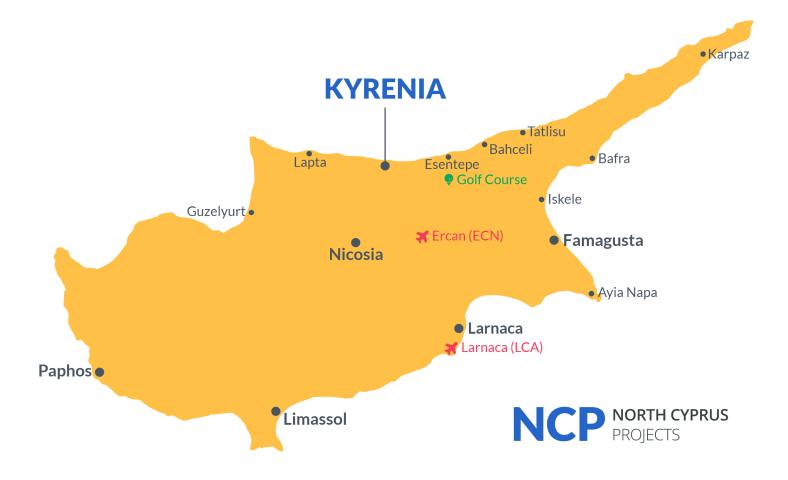

## **Project Location**

The building is located in the center of Kyrenia.

| Supermarket          | 1 min  | Girne American University     | 8 mins  |
|----------------------|--------|-------------------------------|---------|
| Restaurants and Bars | 1 min  | The English School of Kyrenia | 10 mins |
| Shops                | 1 min  | Ercan Airport                 | 35 mins |
| Sea                  | 3 mins | Larnaca Airport               | 80 mins |
| Hospital             | 3 mins |                               |         |