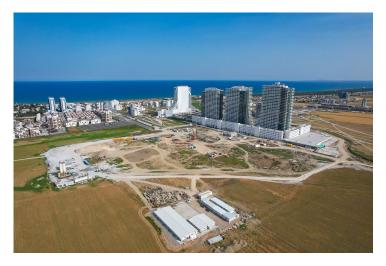

#### Site Plan

Long Beach, Iskele Long Beach, North Cyprus

#### **Project Location**

The project is located in Iskele Long Beach, 500 meters away from the sea.

| Beach Club           | 2 mins  | Hospital        | 12 mins |
|----------------------|---------|-----------------|---------|
| Sandy Beach          | 3 mins  | Ercan Airport   | 40 mins |
| Supermarket          | 5 mins  | Larnaca Airport | 60 mins |
| Restaurants and Bars | 5 mins  |                 |         |
| Famagusta            | 10 mins |                 |         |

#### **About the Project**

The newest project brings a new and luxurious perspective to life in Long Beach, Iskele, which is 500 meters away from the sea. The resort has 5 Highrise buildings which have 28 floors and 8 low-rise Block which have 5 floors.

The Project is located on the land with total 90727.18 m2 area and 2345 units which includes Studio, 1+1, 2+1, 3+1 and Penthouses.

Some of the facilities will be: three-storey parking area, Fit plus, infinity swimming pools on top of each highrise block, Business center and also all facilities in the project can be used. In the resort, there will be a total of 10000 m2 of indoor and outdoor swimming pools area. Also, pet park, paddle tennis courts and multifunctional fields.