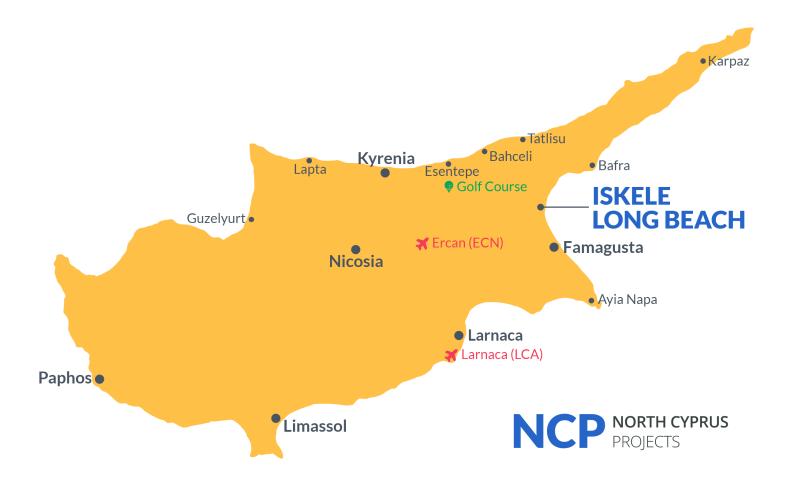

#### **Project Location**

The project is located in Iskele Long Beach, 500 meters away from the sea.

| Beach Club           | 2 mins  | Hospital        | 12 mins |
|----------------------|---------|-----------------|---------|
| Sandy Beach          | 3 mins  | Ercan Airport   | 40 mins |
| Supermarket          | 5 mins  | Larnaca Airport | 60 mins |
| Restaurants and Bars | 5 mins  |                 |         |
| Famagusta            | 10 mins |                 |         |