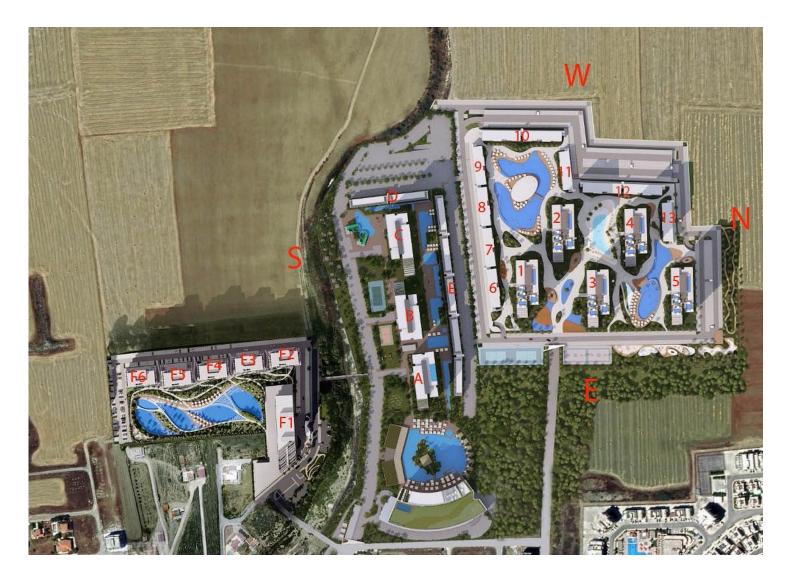

Long Beach, Iskele Long Beach, North Cyprus

- Property Ref: 533
- Private roof terrace.
- Resort facilities.
- Good location close to the sandy beach.
- A great investment opportunity.
- Rental management option available.

### £1,700,000





339 m<sup>2</sup> to 428 m<sup>2</sup>

m<sup>2</sup> 3 Bedrooms



40 Months Instalments

September 2027 -September 2028 Completion



**Exterior Images** 





**Interior Images** 





**Floor Plan** 





### Facilities





### Facilities





#### Site Plan

Long Beach, Iskele Long Beach, North Cyprus





#### **Project Location**

The project is located in Iskele Long Beach, 500 meters away from the sea.



| Beach Club           | 2 mins  | Hospital        | 12 mins |
|----------------------|---------|-----------------|---------|
| Sandy Beach          | 3 mins  | Ercan Airport   | 40 mins |
| Supermarket          | 5 mins  | Larnaca Airport | 60 mins |
| Restaurants and Bars | 5 mins  |                 |         |
| Famagusta            | 10 mins |                 |         |



#### **About the Project**

The newest project brings a new and luxurious perspective to life in Long Beach, Iskele, which is 500 meters away from the sea. The resort has 5 Highrise buildings which have 28 floors and 8 low-rise Block which have 5 floors.

The Project is located on the land with total 90727.18