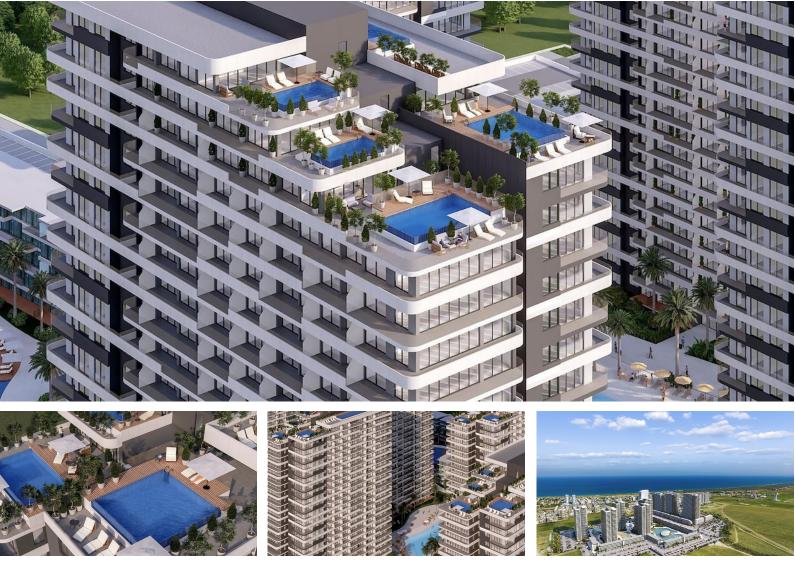

#### **About the Project**

The newest project brings a new and luxurious perspective to life in Long Beach, Iskele, which is 500 meters away from the sea. The resort has 5 Highrise buildings which have 28 floors and 8 low-rise Block which have 5 floors.

The Project is located on the land with total 90727.18 m2 area and 2345 units which includes Studio, 1+1, 2+1, 3+1 and Penthouses.

Some of the facilities will be: three-storey parking area, Fit plus, infinity swimming pools on top of each highrise block, Business center and also all facilities in the project can be used. In the resort, there will be a total of 10000 m2 of indoor and outdoor swimming pools area. Also, pet park, paddle tennis courts and multifunctional fields.