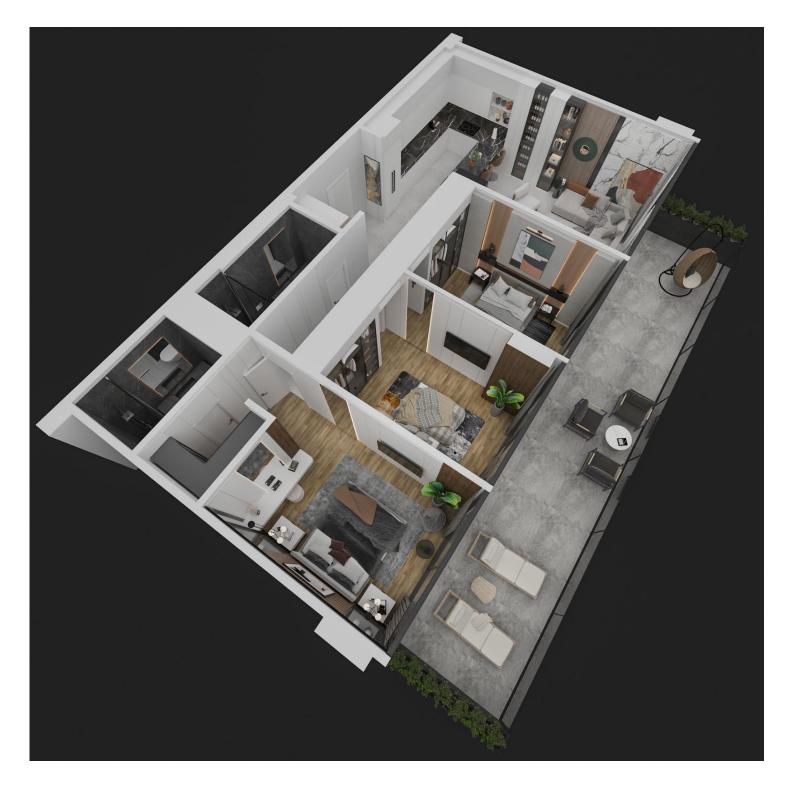

### £1,700,000

339 m<sup>2</sup> to 428 m<sup>2</sup>

m<sup>2</sup> 3 Bedrooms

40 Months Instalments

September 2027 -September 2028 Completion

**Exterior Images** 

**Interior Images** 

**Floor Plan** 

#### **Payment Plan For This Property Type**

**Property Info** 

| Туре                  | No                    |  |  |
|-----------------------|-----------------------|--|--|
| 3 Bedroom Penthouse   | 27-412                |  |  |
| Block                 | Floor                 |  |  |
| BLU BLOK 03           | 27                    |  |  |
| Interior              | Balcony Terrace       |  |  |
| Interior              | Balcony renace        |  |  |
| 175.00 m <sup>2</sup> | 164.00 m <sup>2</sup> |  |  |
| Total Living Space    |                       |  |  |
| 339.00 m²             |                       |  |  |