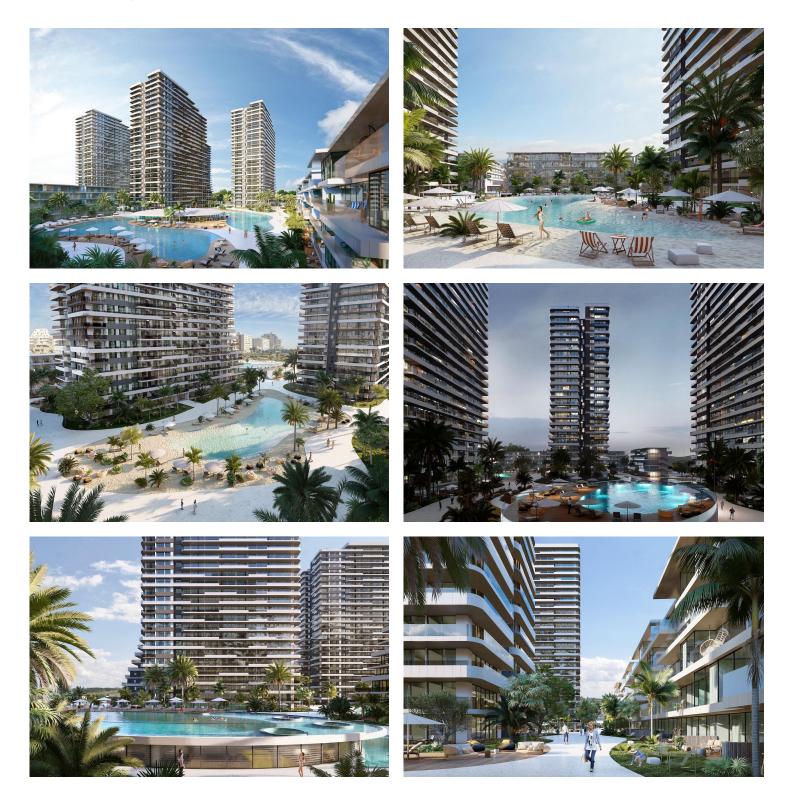

#### **About the Project**

The newest project brings a new and luxurious perspective to life in Long Beach, Iskele, which is 500 meters away from the sea. The resort has 5 Highrise buildings which have 28 floors and 8 low-rise Block which have 5 floors.

The Project is located on the land with total 90727.18 m2 area and 2345 units which includes Studio, 1+1, 2+1, 3+1 and Penthouses.

Some of the facilities will be: three-storey parking area, Fit plus, infinity swimming pools on top of each highrise block, Business center and also all facilities in the project can be used. In the resort, there will be a total of 10000 m2 of indoor and outdoor swimming pools area. Also, pet park, paddle tennis courts and multifunctional fields.