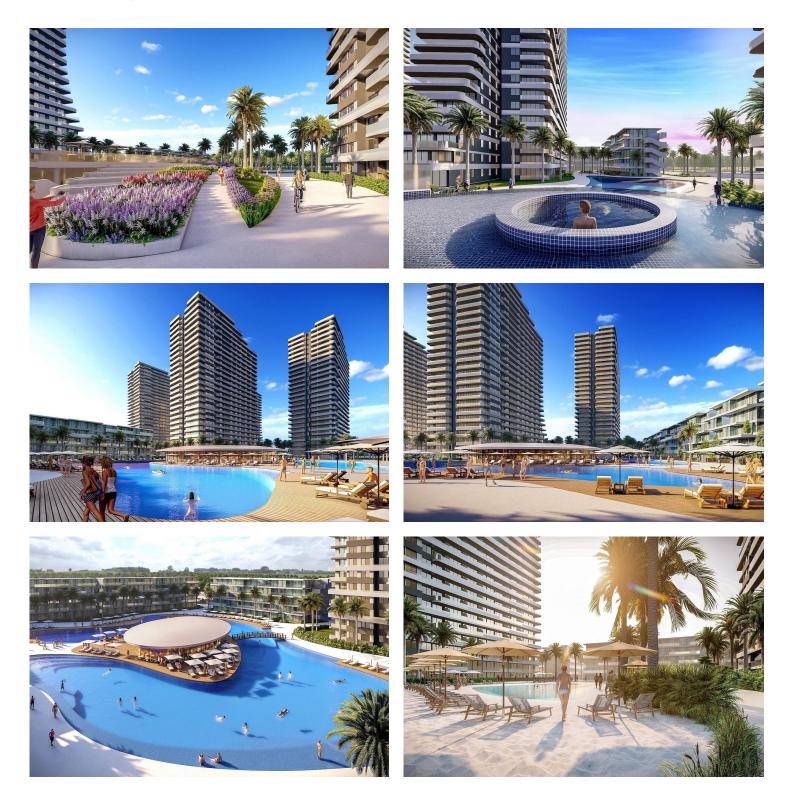

### Facilities

The Project is located on the land with total 90727.18 m2 area and 2345 units which includes Studio, 1+1, 2+1, 3+1 and Penthouses.

Some of the facilities will be: three-storey parking area, Fit plus, infinity swimming pools on top of each highrise block, Business center and also all facilities in the project can be used. In the resort, there will be a total of 10000 m2 of indoor and outdoor swimming pools area. Also, pet park, paddle tennis courts and multifunctional fields.