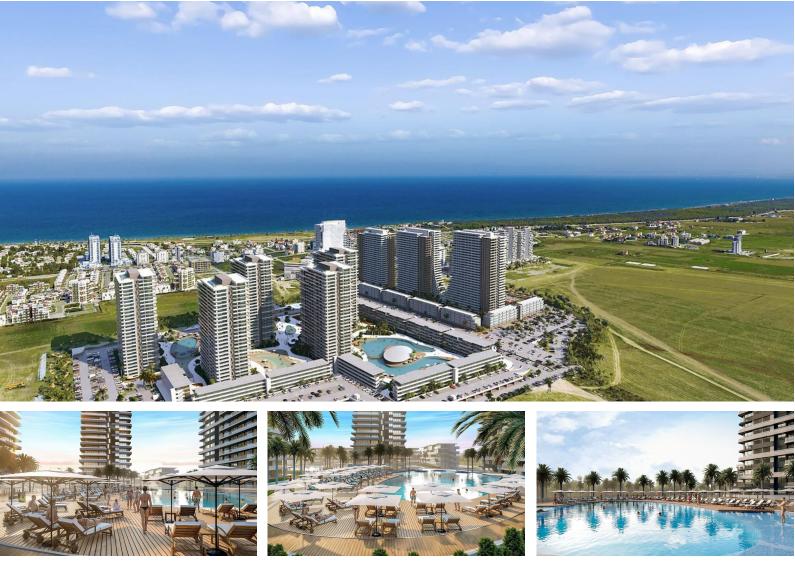

Long Beach, Iskele Long Beach, North Cyprus

- Property Ref: 536
- Private roof terrace.
- Resort facilities.
- Good location close to the sandy beach.
- A great investment opportunity.
- Rental management option available.

### £1,700,000

 $474 \text{ m}^2$  to  $600 \text{ m}^2$ 

500 m<sup>2</sup> 4 Bedr

4 Bedrooms

4 Bathrooms

40 Months Instalments

September 2027 -September 2028 Completion

**Exterior Images** 

#### **Project Location**

The project is located in Iskele Long Beach, 500 meters away from the sea.

| Beach Club           | 2 mins  | Hospital        | 12 mins |
|----------------------|---------|-----------------|---------|
| Sandy Beach          | 3 mins  | Ercan Airport   | 40 mins |
| Supermarket          | 5 mins  | Larnaca Airport | 60 mins |
| Restaurants and Bars | 5 mins  |                 |         |
| Famagusta            | 10 mins |                 |         |

#### **About the Project**

The newest project brings a new and luxurious perspective to life in Long Beach, Iskele, which is 500 meters away from the sea. The resort has 5 Highrise buildings which have 28 floors and 8 low-rise Block which have 5 floors.

The Project is located on the land with total 90727.18 m2 area and 2345 units which includes Studio, 1+1, 2+1, 3+1 and Penthouses.

Some of the facilities will be: three-storey parking area, Fit plus, infinity swimming pools on top of each highrise block, Business center and also all facilities in the project can be used. In the resort, there will be a total of 10000 m2 of indoor and outdoor swimming pools area. Also, pet park, paddle tennis courts and multifunctional fields.