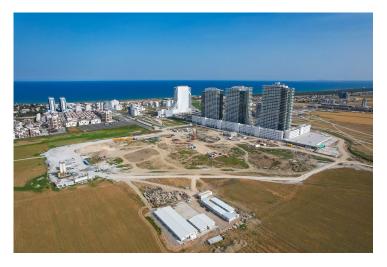

#### Site Plan

Long Beach, Iskele Long Beach, North Cyprus

#### **Project Location**

The project is located in Iskele Long Beach, 500 meters away from the sea.

| Beach Club           | 2 mins  | Hospital        | 12 mins |
|----------------------|---------|-----------------|---------|
| Sandy Beach          | 3 mins  | Ercan Airport   | 40 mins |
| Supermarket          | 5 mins  | Larnaca Airport | 60 mins |
| Restaurants and Bars | 5 mins  |                 |         |
| Famagusta            | 10 mins |                 |         |

#### **About the Project**

The newest project brings a new and luxurious perspective to life in Long Beach, Iskele, which is 500 meters away from the sea. The resort has 5 Highrise buildings which have 28 floors and 8 low-rise Block which have 5 floors.