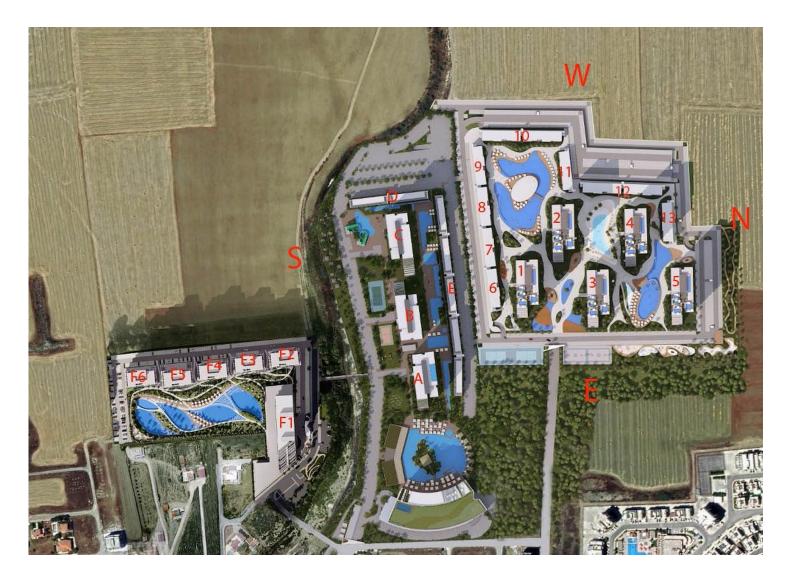

#### Site Plan

Long Beach, Iskele Long Beach, North Cyprus

#### **About the Project**

The newest project brings a new and luxurious perspective to life in Long Beach, Iskele, which is 500 meters away from the sea. The resort has 5 Highrise buildings which have 28 floors and 8 low-rise Block which have 5 floors.

The Project is located on the land with total 90727.18 m2 area and 2345 units which includes Studio, 1+1, 2+1, 3+1 and Penthouses.

Some of the facilities will be: three-storey parking area, Fit plus, infinity swimming pools on top of each highrise block, Business center and also all facilities in the project can be used. In the resort, there will be a total of 10000 m2 of indoor and outdoor swimming pools area. Also, pet park, paddle tennis courts and multifunctional fields.