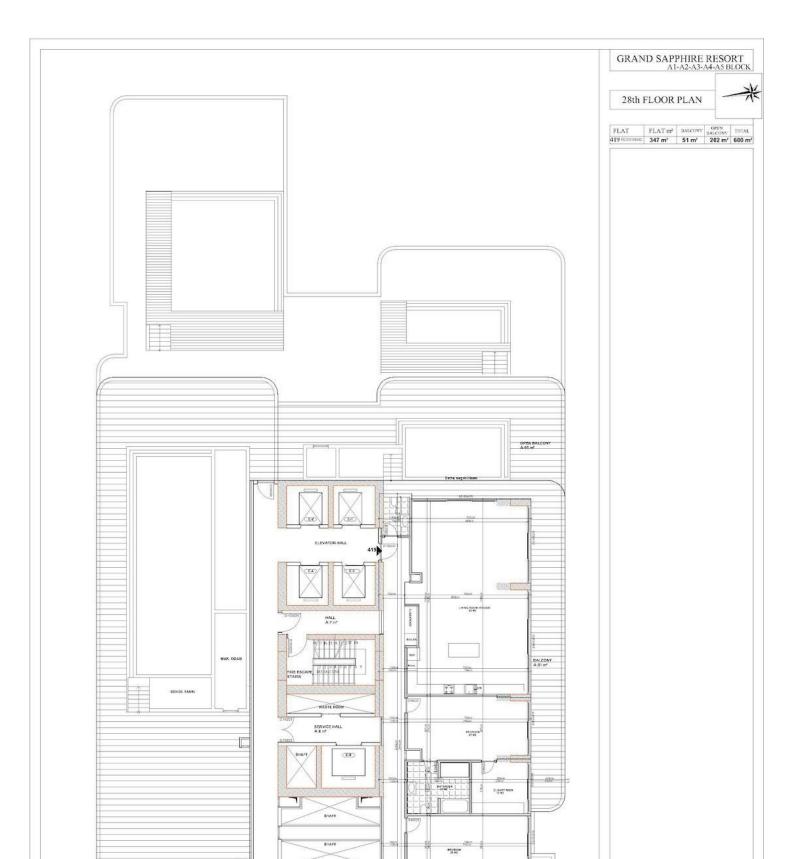

#### **Payment Plan For This Property Type**

**Property Info** 

| Туре                  | No                    |  |  |
|-----------------------|-----------------------|--|--|
| 4 Bedroom Penthouse   | 26-401                |  |  |
| Block                 | Floor                 |  |  |
| BLU BLOK 01           | 26                    |  |  |
| Interior              | Balcony Terrace       |  |  |
| 217.00 m <sup>2</sup> | 257.00 m <sup>2</sup> |  |  |
| Total Living Space    |                       |  |  |
| 474.00 m <sup>2</sup> |                       |  |  |