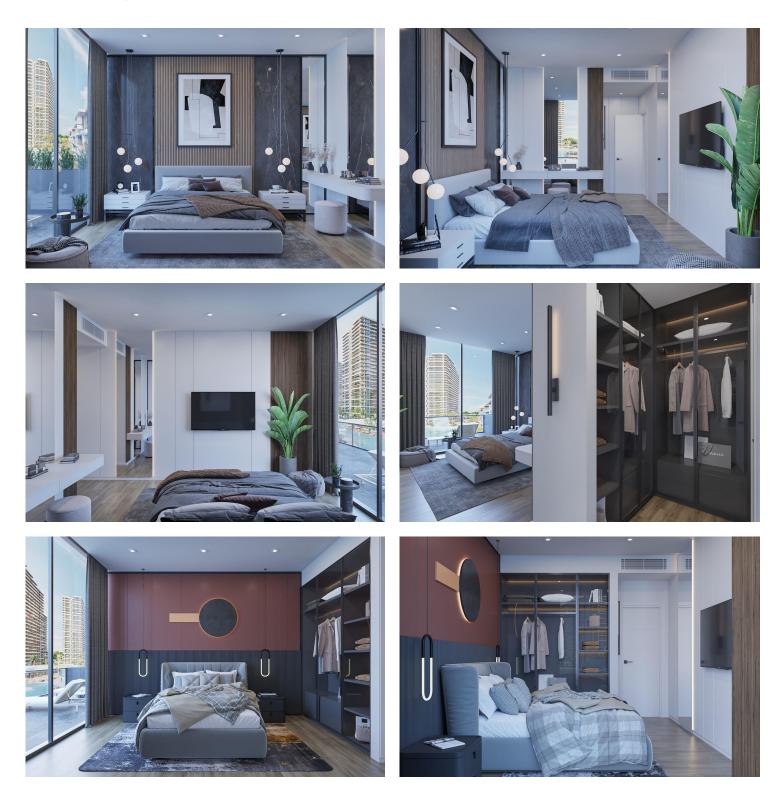

Long Beach, Iskele Long Beach, North Cyprus

- Property Ref: 536
- Private roof terrace.
- Resort facilities.
- Good location close to the sandy beach.
- A great investment opportunity.
- Rental management option available.

### £1,700,000





 $474 \text{ m}^2$  to  $600 \text{ m}^2$ 

500 m<sup>2</sup> 4 Bedr

4 Bedrooms





4 Bathrooms

40 Months Instalments



September 2027 -September 2028 Completion



**Exterior Images** 





**Interior Images** 





**Floor Plan** 



### Facilities





### Facilities





#### Site Plan

Long Beach, Iskele Long Beach, North Cyprus





#### **Project Location**

The project is located in Iskele Long Beach, 500 meters away from the sea.



| Beach Club           | 2 mins  | Hospital        | 12 mins |
|----------------------|---------|-----------------|---------|
| Sandy Beach          | 3 mins  | Ercan Airport   | 40 mins |
| Supermarket          | 5 mins  | Larnaca Airport | 60 mins |
| Restaurants and Bars | 5 mins  |                 |         |
| Famagusta            | 10 mins |                 |         |



#### **About the Project**

The newest project brings a new and luxurious perspective to life in Long Beach, Iskele, which is 500 meters away from the sea. The resort has 5 Highrise buil