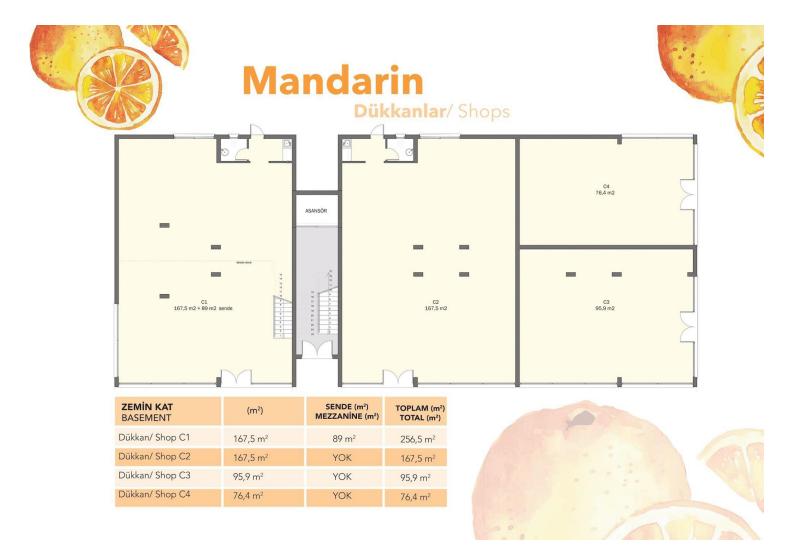

Kalkanli, Guzelyurt, North Cyprus

• Property Ref: 541

Completion

**Exterior Images** 

**Floor Plan** 

### **Payment Plan For This Property Type**

**Property Info** 

### **Payment Plan For This Property Type**

Payment Plan

| Current Date | Start Date   | Delivery Date | Price   | Initial Payment Amount |
|--------------|--------------|---------------|---------|------------------------|
| May 2025     | January 2021 | October 2022  | £94,500 | £94,500 100%           |