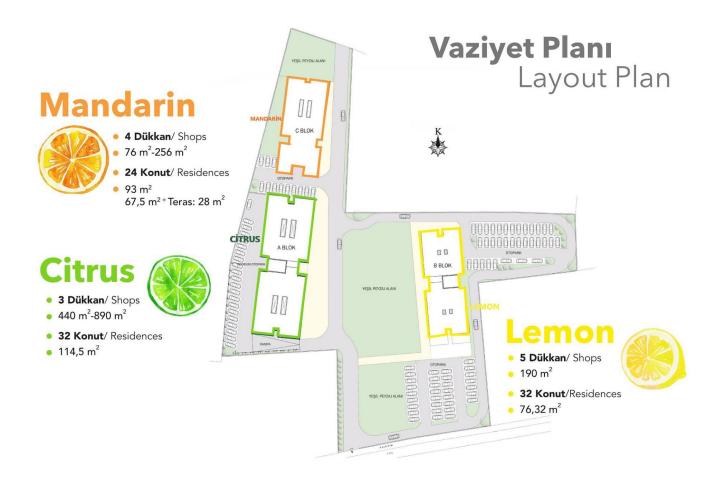

Kalkanli, Guzelyurt, North Cyprus

• Property Ref: 541









Completion



**Exterior Images** 







**Floor Plan** 





# Facilities





### Site Plan

Kalkanli, Guzelyurt, North Cyprus





## **Project Location**

This project is located in **Kalkanli** in the region of Guzelyurt. The area of Guzelyurt and surrounding villages are well known in North Cyprus for their green landscapes. This area is where the majority of the country's oranges and other citrus fruit are grown, in the spring as you enter the town you are hit by the scent of orange blossoms.

Once a year they hold a **Citrus Festival**, where you can go buy the local produce and get a taste of local Cypriot food and drink.



| Pharmacy              | 3 mins  | Aphrodite Beach Club 20 mins |         |
|-----------------------|---------|------------------------------|---------|
| Restaurants & Cafes   | 5 mins  | Lefke European University    | 27 mins |
| Supermarket           | 8 mins  | Nicosia Capital City