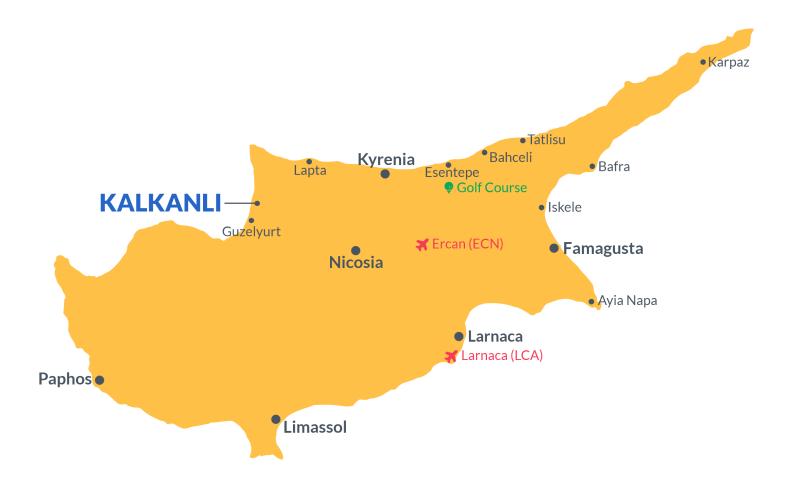

## **Project Location**

This project is located in **Kalkanli** in the region of Guzelyurt. The area of Guzelyurt and surrounding villages are well known in North Cyprus for their green landscapes. This area is where the majority of the country's oranges and other citrus fruit are grown, in the spring as you enter the town you are hit by the scent of orange blossoms.

Once a year they hold a **Citrus Festival**, where you can go buy the local produce and get a taste of local Cypriot food and drink.

| Pharmacy              | 3 mins  | Aphrodite Beach Club 20 mins |         |
|-----------------------|---------|------------------------------|---------|
| Restaurants & Cafes   | 5 mins  | Lefke European University    | 27 mins |
| Supermarket           | 8 mins  | Nicosia Capital City         | 35 mins |
| Guzelyurt Town Center | 10 mins | Ercan Airport                | 60 mins |
| Guzelyurt Hospital    | 12 mins |                              |         |