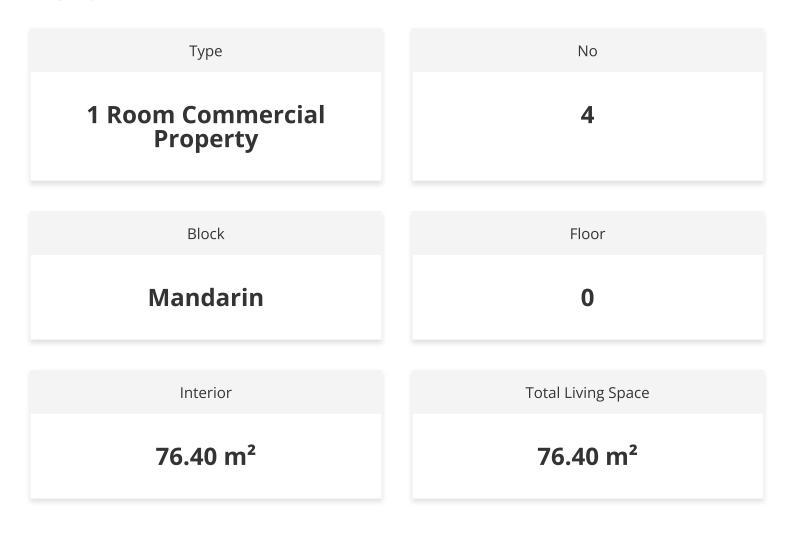

area, there is a constant demand for student housing and apartments.

Therefore the price of real estate in this area is gaining popularity and value with each day.

METU has been active in Guzelyurt for about 14 years and has been supporting the area with its student population of about 3200. The university's student capacity in its own dorm facilities is around 1600. The university students who are not in this narrow range are currently benefitting from the flats and other properties in the area.

This project is a great investment opportunity for anyone looking to earn a passive income. As the developer will also provide you with rental management for the units.



**Construction Status** 

November 2024



July 2023





### **Payment Plan For This Property Type**

**Property Info** 





### **Payment Plan For This Property Type**

Payment Plan

| Current Date | Start Date   | Delivery Date | Price   | Initial Payment Amount |
|--------------|--------------|---------------|---------|------------------------|
| May 2025     | January 2021 | October 2022  | £94,500 | £94,500 100%           |