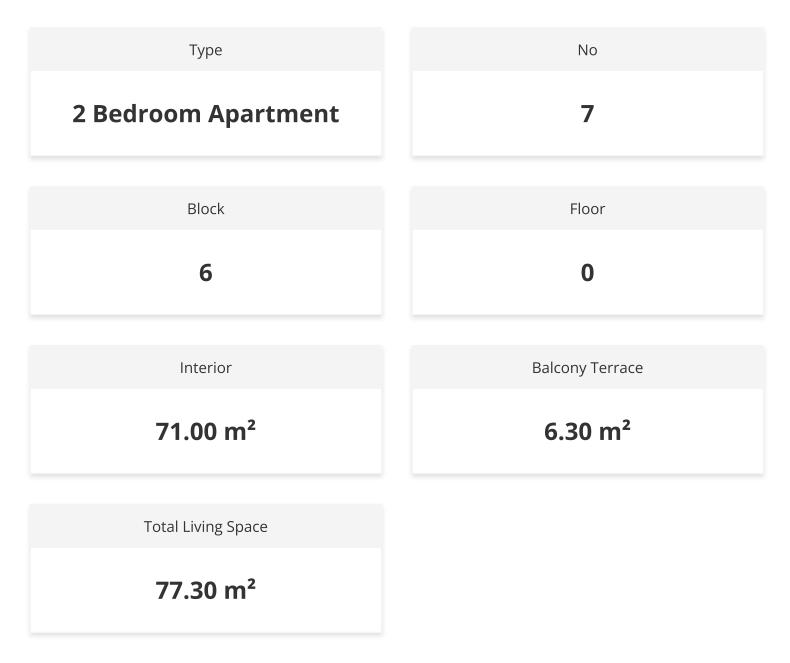

400 meters adorns the inner courtyard of the complex, inviting you to boat rides. We provide beach transfers for all residents, ensuring easy access to the sea.

Our complex provides everything you need for a comfortable and diverse lifestyle. Here, residents can enjoy swimming pools, a spa center, a gym, a aqua park, a basketball court, and an amphitheater. Additionally, five exquisite dining venues and bars await, offering a range of culinary delights and beverages to satisfy even the most discerning palates. For everyday necessities, our shopping center offers a wide selection of goods.

Join us and discover a new standard of comfort and beauty in your life.



**Construction Status** 

April 2025



**March 2025** 





### **Payment Plan For This Property Type**

**Property Info** 





### **Payment Plan For This Property Type**

Payment Plan

| Current Date | Start Date | Delivery Date | Price    | Initial Payment Amount |
|--------------|------------|---------------|----------|------------------------|
| May 2025     | June 2023  | June 2025     | £152,650 | £152,650 100%          |