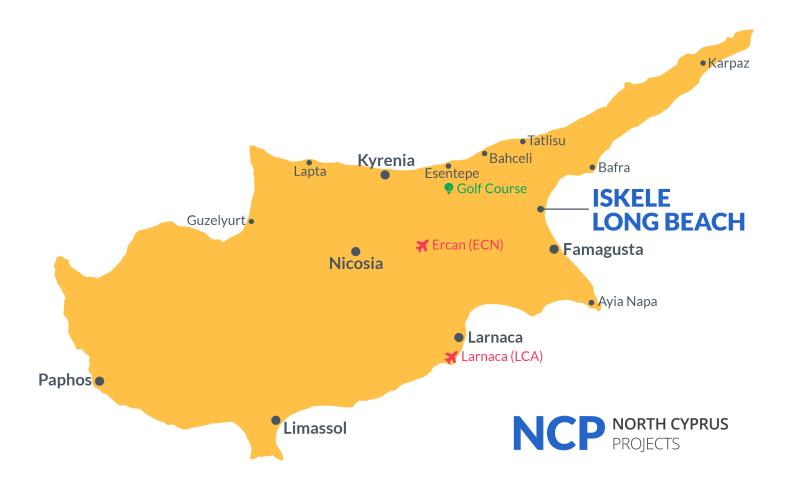

## **Project Location**

The Venice project is located on Long Beach in Iskele.

| Supermarket             | 3 mins | Salamis Ancient City | 10 mins |
|-------------------------|--------|----------------------|---------|
| Pharmacy                | 3 mins | Private school       | 12 mins |
| Cafes and Restaurants   | 3 mins | Private Hospital     | 15 mins |
| Beach                   | 5 mins | Ercan Airport        | 58 mins |
| PeraMckenzie Beach Club | 7 mins | Larnaca Airport      | 58 mins |