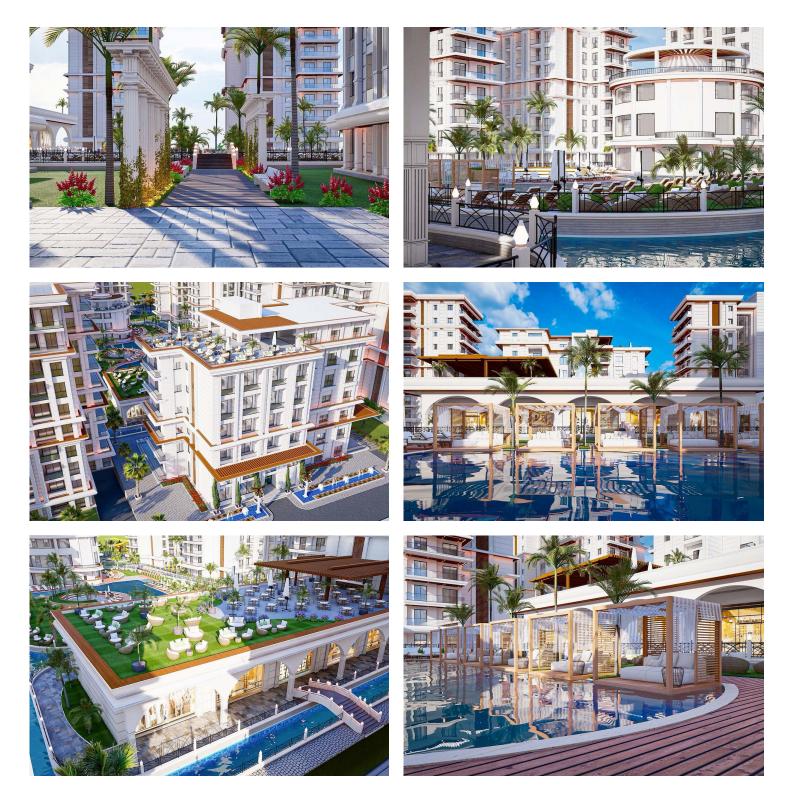

£152,650

77 m<sup>2</sup> to 100 m<sup>2</sup>

2 Bedrooms

June 2025 Completion

**Exterior Images** 

**Interior Images** 

**Floor Plan** 

#### **About the Project**

The residential complex "Long Beach" in Northern Cyprus invites you to experience a world of luxury and refinement. Our blocks offer a variety of housing options: studios, apartments with one and two bedrooms, as well as exclusive penthouses. Inspired by the canals of Venice, a unique water channel stretching 400 meters adorns the inner courtyard of the complex, inviting you to boat rides. We provide beach transfers for all residents, ensuring easy access to the sea.

Our complex provides everything you need for a comfortable and diverse lifestyle. Here, residents can enjoy swimming pools, a spa center, a gym, a aqua park, a basketball court, and an amphitheater. Additionally, five exquisite dining venues and bars await, offering a range of culinary delights and beverages to satisfy even the most discerning palates. For everyday necessities, our shopping center offers a wide selection of goods.