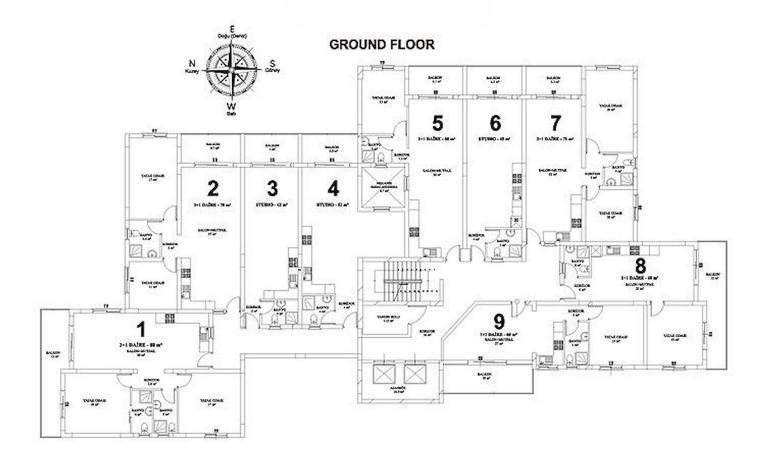

£152,650

77 m<sup>2</sup> to 100 m<sup>2</sup>

2 Bedrooms

June 2025 Completion

**Exterior Images** 

**Interior Images** 

**Floor Plan** 