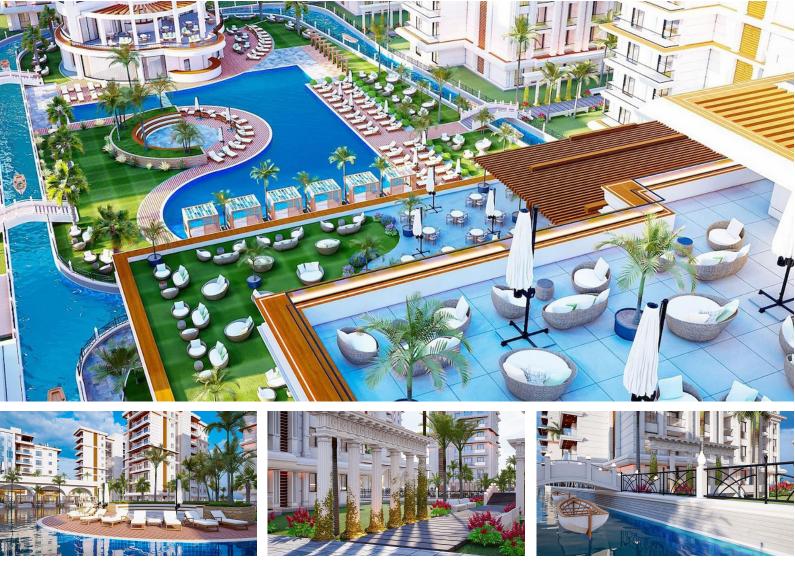

£152,650

77 m<sup>2</sup> to 100 m<sup>2</sup>

2 Bedrooms

June 2025 Completion

**Exterior Images** 

**Interior Images** 

**Floor Plan** 

#### **About the Project**

The residential complex "Long Beach" in Northern Cyprus invites you to experience a world of luxury and refinement. Our blocks offer a variety of housing options: studios, apartments with one and two bedrooms, as well as exclusive penthouses. Inspired by the canals of Venice, a unique water channel stretching 400 meters adorns the inner courtyard of the complex, inviting you to boat rides. We provide beach transfers for all residents, ensuring easy access to the sea.

Our complex provides everything you need for a comfortable and diverse lifestyle. Here, residents can enjoy swimming pools, a spa center, a gym, a aqua park, a basketball court, and an amphitheater. Additionally, five exquisite dining venues and bars await, offering a range of culinary delights and beverages to satisfy even the most discerning palates. For everyday necessities, our shopping center offers a wide selection of goods.