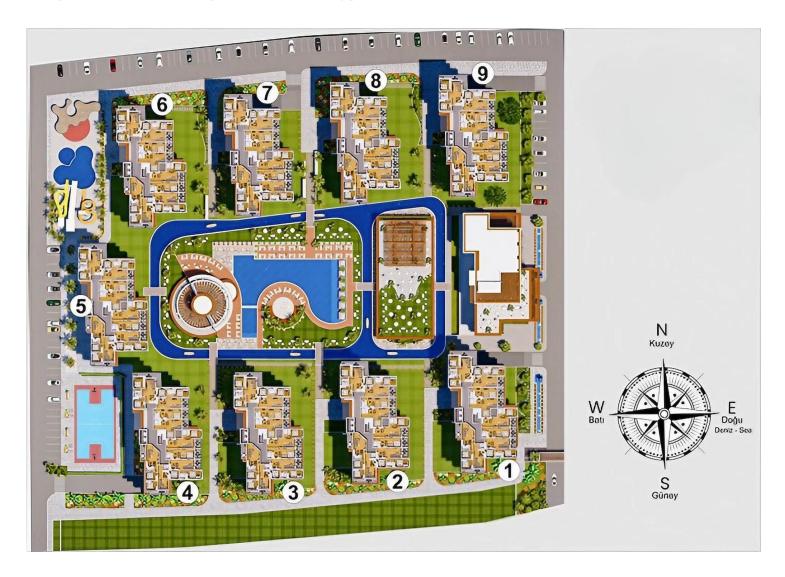

-|-------------------|---------------------------|-------------------------------------------------|
| Children's Playground | Fitness           | 了<br>Gardens (Landspaced) | Gated Community                                 |
| Lift                  | Market            | တnsite Management         | Parking                                         |
| Pool (Heated Indoor)  | Pool (Outdoor)    | Restaurant                | Sauna                                           |
| Shops                 | Shuttle Service   | රු<br>ල්ලී<br>Spa         | 0<br>Tennis                                     |
|                       |                   |                           |                                                 |

Turkish Hammam



### Site Plan

Long Beach, Iskele Long Beach, North Cyprus





## **Project Location**

The Venice project is located on Long Beach in Iskele.



| Supermarket             | 3 mins | Salamis Ancient City | 10 mins |
|-------------------------|--------|----------------------|---------|
| Pharmacy                | 3 mins | Private school       | 12 mins |
| Cafes and Restaurants   | 3 mins | Private Hospital     | 15 mins |
| Beach                   | 5 mins | Ercan Airport        | 58 mins |
| PeraMckenzie Beach Club | 7 mins | Larnaca Airport      | 58 mins |



#### **About the Project**

The residential complex "Long Beach" in Northern Cyprus invites you to experience a world of luxury and refinement. Our blocks offer a variety of housing options: studios, apartments with one and two bedrooms, as well as exclusive penthouses. Inspired by the can