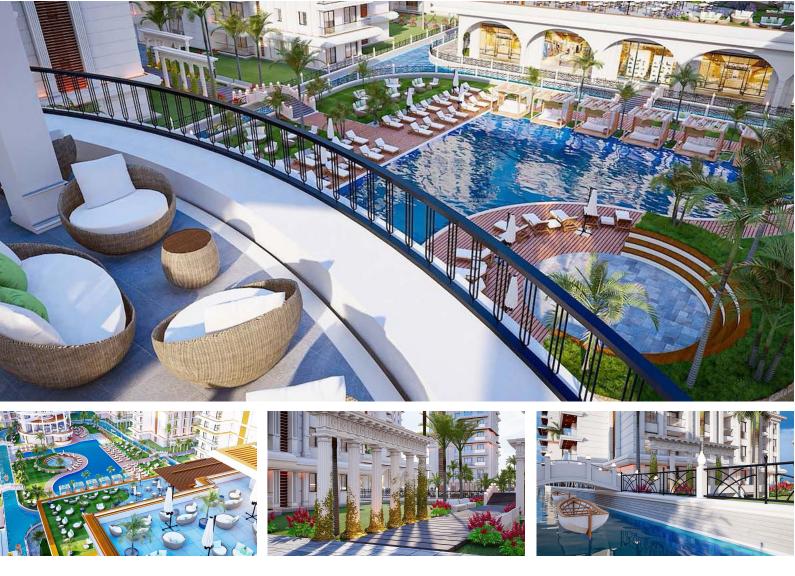

#### **About the Project**

The residential complex "Long Beach" in Northern Cyprus invites you to experience a world of luxury and refinement. Our blocks offer a variety of housing options: studios, apartments with one and two bedrooms, as well as exclusive penthouses. Inspired by the canals of Venice, a unique water channel stretching 400 meters adorns the inner courtyard of the complex, inviting you to boat rides. We provide beach transfers for all residents, ensuring easy access to the sea.

Our complex provides everything you need for a comfortable and diverse lifestyle. Here, residents can enjoy swimming pools, a spa center, a gym, a aqua park, a basketball court, and an amphitheater. Additionally, five exquisite dining venues and bars await, offering a range of culinary delights and beverages to satisfy even the most discerning palates. For everyday necessities, our shopping center offers a wide selection of goods.