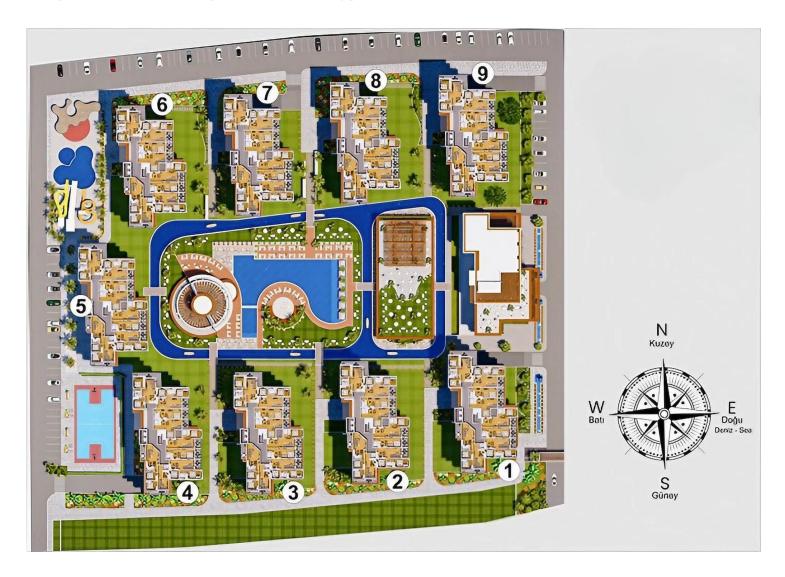

|-------------------|---------------------------|-------------------------------------------------|
| Children's Playground | Fitness           | 了<br>Gardens (Landspaced) | Gated Community                                 |
| Lift                  | Market            | တnsite Management         | Parking                                         |
| Pool (Heated Indoor)  | Pool (Outdoor)    | Restaurant                | Sauna                                           |
| Shops                 | Shuttle Service   | රු<br>ල්ලී<br>Spa         | 0<br>Tennis                                     |
|                       |                   |                           |                                                 |

Turkish Hammam



#### Site Plan

Long Beach, Iskele Long Beach, North Cyprus





## **Project Location**

The Venice project is located on Long Beach in Iskele.



| Supermarket             | 3 mins | Salamis Ancient City | 10 mins |
|-------------------------|--------|----------------------|---------|
| Pharmacy                | 3 mins | Private school       | 12 mins |
| Cafes and Restaurants   | 3 mins | Private Hospital     | 15 mins |
| Beach                   | 5 mins | Ercan Airport        | 58 mins |
| PeraMckenzie Beach Club | 7 mins | Larnaca Airport      | 58 mins |



#### **About the Project**

The residential complex "Long Beach" in Northern Cyprus invites you to experience a world of luxury and refinement. Our blocks offer a variety of housing options: studios, apartments with one and two bedrooms, as well as exclusive penthouses. Inspired by the can