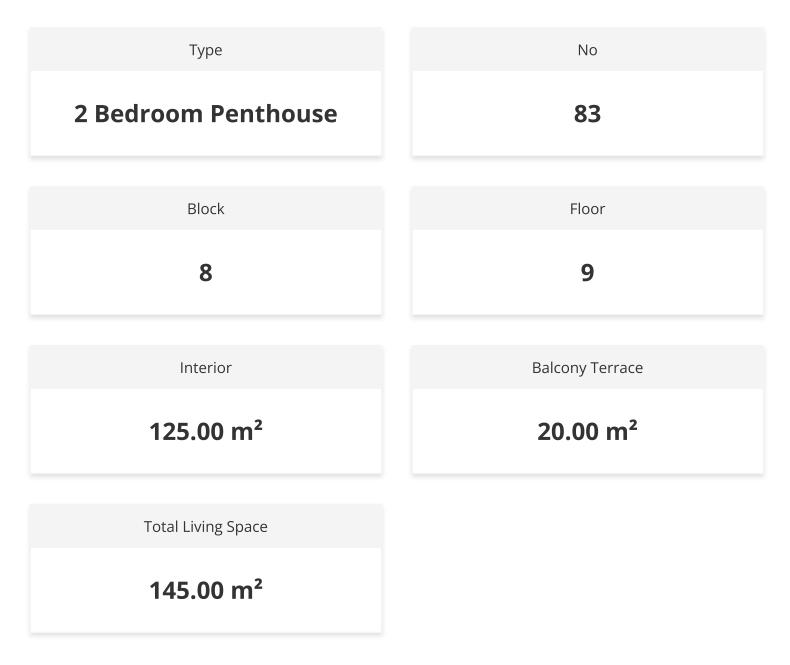

400 meters adorns the inner courtyard of the complex, inviting you to boat rides. We provide beach transfers for all residents, ensuring easy access to the sea.

Our complex provides everything you need for a comfortable and diverse lifestyle. Here, residents can enjoy swimming pools, a spa center, a gym, a aqua park, a basketball court, and an amphitheater. Additionally, five exquisite dining venues and bars await, offering a range of culinary delights and beverages to satisfy even the most discerning palates. For everyday necessities, our shopping center offers a wide selection of goods.

Join us and discover a new standard of comfort and beauty in your life.



**Construction Status** 

April 2025



**March 2025** 





#### **Payment Plan For This Property Type**

**Property Info** 





#### **Payment Plan For This Property Type**

Payment Plan

| Current Date | Start Date | Delivery Date | Price    | Initial Payment Amount |
|--------------|------------|---------------|----------|------------------------|
| May 2025     | June 2023  | June 2025     | £395,000 | £395,000 100%          |