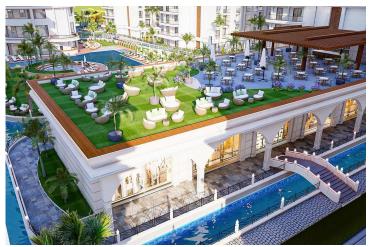

## Facilities

| لمُعْنَى<br>Aquapark  | 会上上<br>風風風<br>Bar | Cafe                      | دوntral Generator<br>System (Communal<br>Areas) |
|-----------------------|-------------------|---------------------------|-------------------------------------------------|
| Children's Playground | Fitness           | 了<br>Gardens (Landspaced) | Gated Community                                 |
| Lift                  | Market            | တnsite Management         | Parking                                         |
| Pool (Heated Indoor)  | Pool (Outdoor)    | Restaurant                | Sauna                                           |
| Shops                 | Shuttle Service   | රු<br>ල්ලී<br>Spa         | 0<br>Tennis                                     |
|                       |                   |                           |                                                 |

#### **About the Project**

The residential complex "Long Beach" in Northern Cyprus invites you to experience a world of luxury and refinement. Our blocks offer a variety of housing options: studios, apartments with one and two bedrooms, as well as exclusive penthouses. Inspired by the canals of Venice, a unique water channel stretching 400 meters adorns the inner courtyard of the complex, inviting you to boat rides. We provide beach transfers for all residents, ensuring easy access to the sea.

Our complex provides everything you need for a comfortable and diverse lifestyle. Here, residents can enjoy swimming pools, a spa center, a gym, a aqua park, a basketball court, and an amphitheater. Additionally, five exquisite dining venues and bars await, offering a range of culinary delights and beverages to satisfy even the most discerning palates. For everyday necessities, our shopping center offers a wide selection of goods.