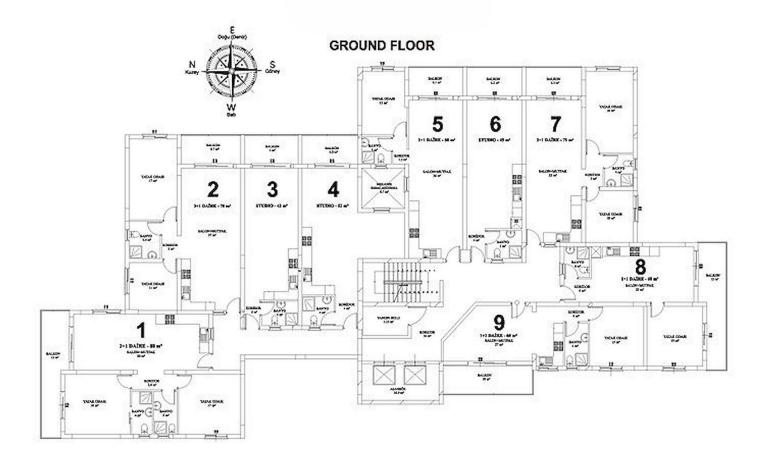

Long Beach, Iskele Long Beach, North Cyprus

- Property Ref: 549
- Private roof terrace.
- Sound insulation, waterproofing and thermal insulation.
- Hotel facilities.
- Shuttle service.
- Onsite management.

£395,000





m²











**Exterior Images** 















**Interior Images** 





**Floor Plan** 





## Facilities

| لمُعْنَى<br>Aquapark  | 会上上<br>風風風<br>Bar | Cafe                      | دوntral Generator<br>System (Communal<br>Areas) |
|-----------------------|-------------------|---------------------------|-------------------------------------------------|
| Children's Playground | Fitness           | 了<br>Gardens (Landspaced) | Gated Community                                 |
| Lift                  | Market            | တnsite Management         | Parking                                         |
| Pool (Heated Indoor)  | Pool (Outdoor)    | Restaurant                | Sauna                                           |
| Shops                 | Shuttle Service   | රු<br>ල්ලී<br>Spa         | 0<br>Tennis                                     |
|                       |