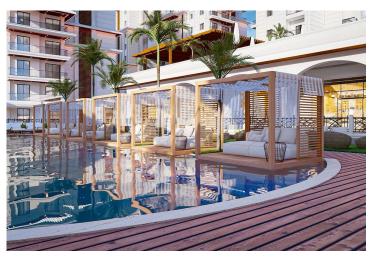

## Facilities

| لمُعْنَى<br>Aquapark  | 会上上<br>風風風<br>Bar | Cafe                      | دوntral Generator<br>System (Communal<br>Areas) |
|-----------------------|-------------------|---------------------------|-------------------------------------------------|
| Children's Playground | Fitness           | 了<br>Gardens (Landspaced) | Gated Community                                 |
| Lift                  | Market            | တnsite Management         | Parking                                         |
| Pool (Heated Indoor)  | Pool (Outdoor)    | Restaurant                | Sauna                                           |
| Shops                 | Shuttle Service   | රු<br>ල්ලී<br>Spa         | 0<br>Tennis                                     |
|                       |                   |                           |                                                 |

#### **About the Project**

The residential complex "Long Beach" in Northern Cyprus invites you to experience a world of luxury and refinement. Our blocks offer a variety of housing options: studios, apartments with one and two bedrooms, as well as exclusive penthouses. Inspired by the canals of Venice, a unique water channel stretching 400 meters adorns the inner courtyard of the complex, inviting you to boat rides. We provide beach transfers for all residents, ensuring easy access to the sea.

Our complex provides everything you need for a comfortable and diverse lifestyle. Here, residents can enjoy swimming pools, a spa center, a gym, a aqua park, a basketball court, and an amphitheater. Additionally, five exquisite dining venues and bars await, offering a range of culinary delights and beverages to satisfy even the most discerning palates. For everyday necessities, our shopping center offers a wide selection of goods.