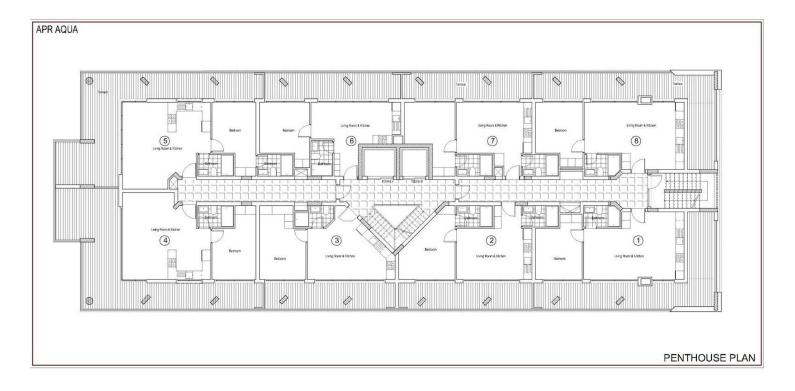

**Floor Plan** 

## **Payment Plan For This Property Type**

**Property Info** 

| Туре                 | No                   |
|----------------------|----------------------|
| 1 Bedroom Penthouse  | 2                    |
| Block                | Floor                |
| A                    | 13                   |
| Interior             | Balcony Terrace      |
| 45.00 m <sup>2</sup> | 10.00 m <sup>2</sup> |
| Total Living Space   |                      |
| 55.00 m <sup>2</sup> |                      |