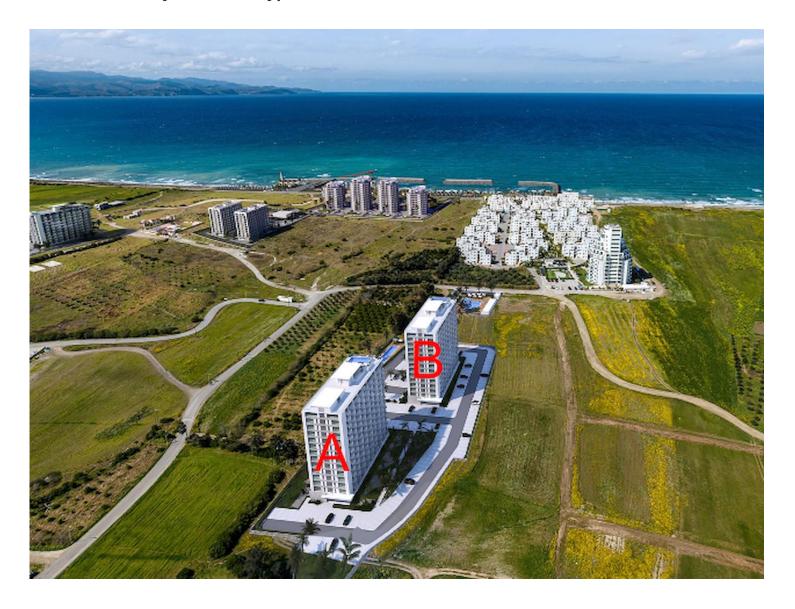

Gaziveren, Guzelyurt, North Cyprus

- Property Ref: 552
- Located in the west coast of Cyprus, among acres of citrus trees, organic farms with a mountainous backdrop of the Troodos Mountains.
- Exclusive projects with only two blocks. Will have access to the beach.
- Close to all necessities, including supermarkets and pharmacies .
- Rental management option available.
- Fantastic opportunity for first time investors.

## Site Plan

Gaziveren, Guzelyurt, North Cyprus