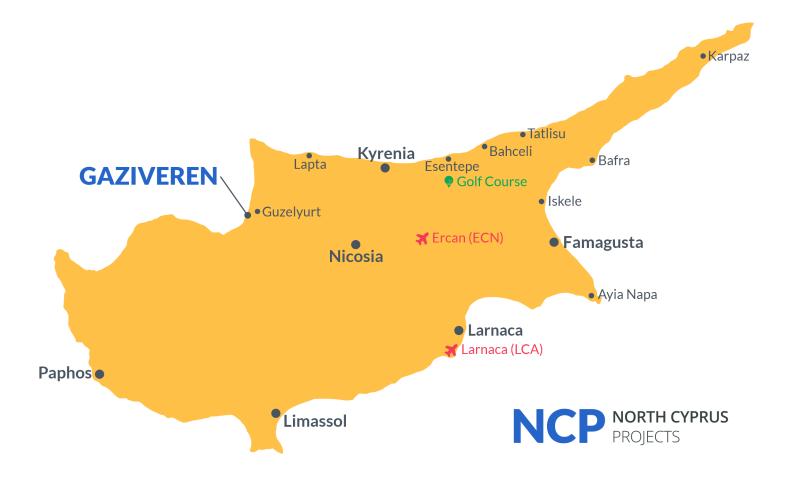

## **Project Location**

This unique project is located on the beachfront of **Gaziveren**, in North Cyprus

| Beach Club                   | 1 min   |
|------------------------------|---------|
| New Modern Hospital          | 3 mins  |
| Supermarket                  | 6 mins  |
| Pharmacy                     | 6 mins  |
| European University of Lefke | 13 mins |

Ercan Airport 50 mins