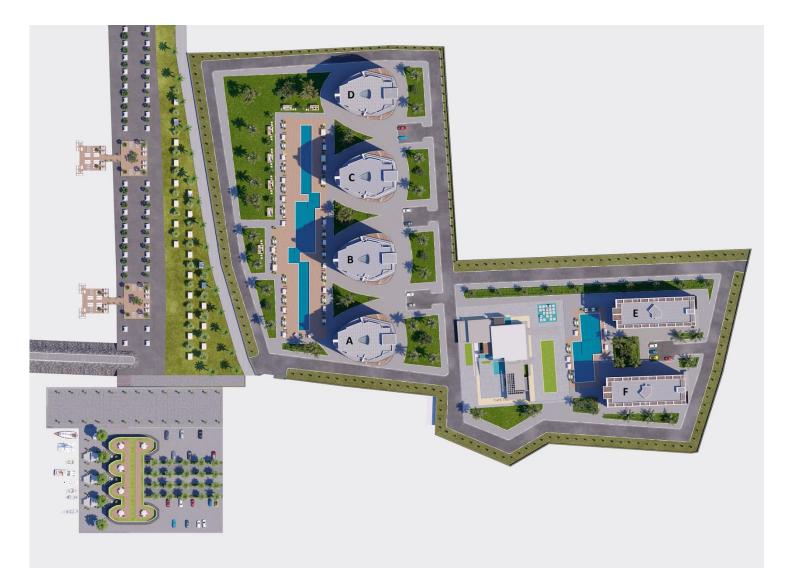

#### Gaziveren, Guzelyurt, North Cyprus

- Property Ref: 553
- The most advanced wellness and anti-ageing centre in the Mediterranean.
- Located in the west coast of Cyprus, among acres of citrus trees, organic farms with a mountainous backdrop of the Troodos Mountains.
- 604 exclusive apartments with amazing facilities.
- Rental management option available.
- Expected capital appreciation 30% in 2 years.

# £340,000





138 m²





2 Bathrooms 21 Months Instalments



March 2026 -March 2027 Completion



**Exterior Images** 





**Interior Images** 





**Floor Plan** 



# Facilities





### Site Plan

Gaziveren, Guzelyurt, North Cyprus





# **Project Location**

This unique project is located on the beachfront of **Gaziveren**, in North Cyprus



| Beach Club                   | 1 min   | Ercan Airport | 50 mins |
|------------------------------|---------|---------------|---------|
| New Modern Hospital          | 2 mins  |               |         |
| Supermarket                  | 6 mins  |               |         |
| Pharmacy                     | 6 mins  |               |         |
| European University of Lefke | 13 mins |               |         |



### **About the Project**

The first of its kind in North Cyprus, this brand new wellness project offers an unparalleled lifestyle. With 604 units to choose from, ranging from studios to one, two and three-bedroom apartments, there really is something for everyone look