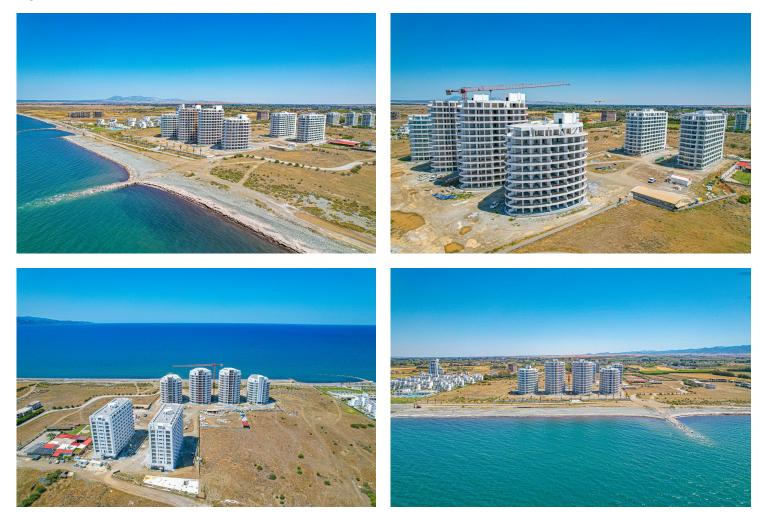

#### Gaziveren, Guzelyurt, North Cyprus

- Property Ref: 553
- The most advanced wellness and anti-ageing centre in the Mediterranean.
- Located in the west coast of Cyprus, among acres of citrus trees, organic farms with a mountainous backdrop of the Troodos Mountains.
- 604 exclusive apartments with amazing facilities.
- Rental management option available.
- Expected capital appreciation 30% in 2 years.

### **About the Project**

The first of its kind in North Cyprus, this brand new wellness project offers an unparalleled lifestyle. With 604 units to choose from, ranging from studios to one, two and three-bedroom apartments, there really is something for everyone looking to embrace a life of health and wellness.

Situated in the lush green region of Gaziveren, residents will have everything they could possibly desire. Top-of-the-range modern homes will provide the perfect balance of contemporary design and luxury, along with the most stunning views of Morphou Bay's beautiful coastline. Wake up each and every day to the sounds of the ocean lapping the shore, and admire the spectacular vistas that stretch beyond your windows.