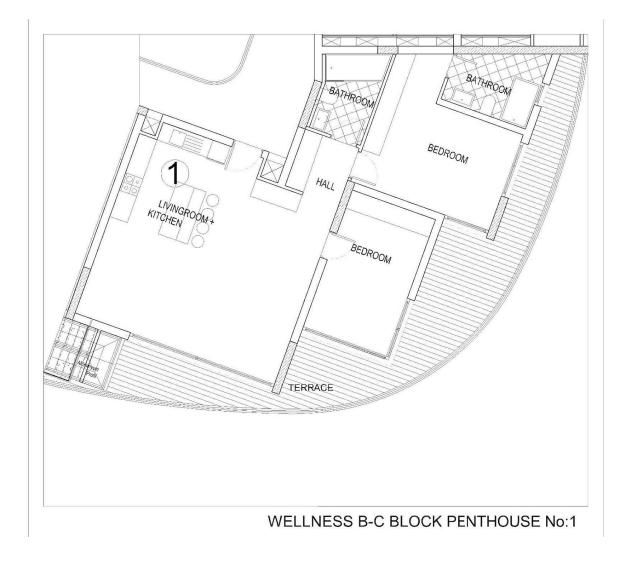

# £340,000

138 m²

2 Bathrooms 21 Months Instalments

March 2026 -March 2027 Completion

**Exterior Images** 

**Interior Images** 

**Floor Plan** 