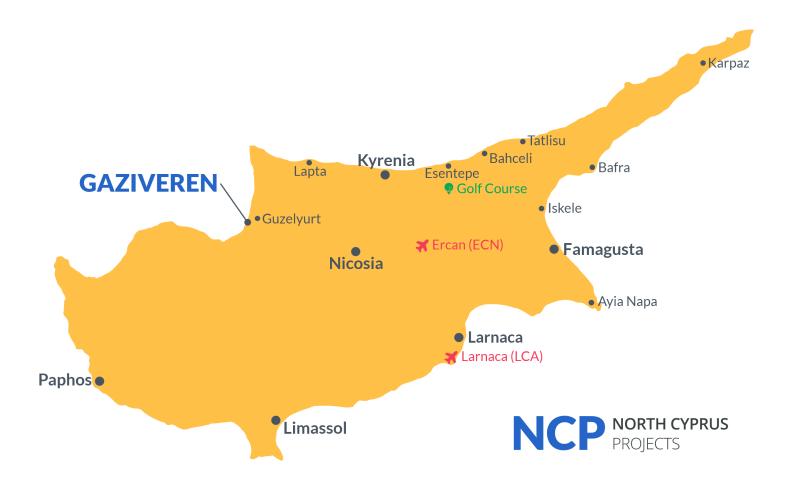

# **Project Location**

This unique project is located on the beachfront of **Gaziveren**, in North Cyprus

| Beach Club                   | 1 min   | Ercan Airport | 50 mins |
|------------------------------|---------|---------------|---------|
| New Modern Hospital          | 2 mins  |               |         |
| Supermarket                  | 6 mins  |               |         |
| Pharmacy                     | 6 mins  |               |         |
| European University of Lefke | 13 mins |               |         |