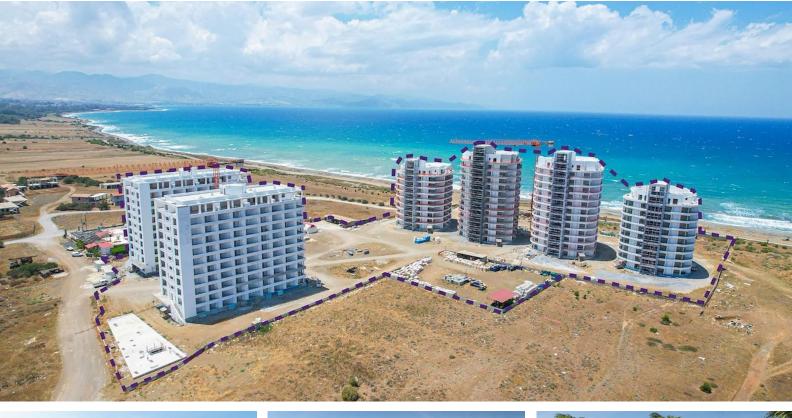

### Site Plan

Gaziveren, Guzelyurt, North Cyprus

# **Project Location**

This unique project is located on the beachfront of **Gaziveren**, in North Cyprus

| Beach Club                   | 1 min   | Ercan Airport | 50 mins |
|------------------------------|---------|---------------|---------|
| New Modern Hospital          | 2 mins  |               |         |
| Supermarket                  | 6 mins  |               |         |
| Pharmacy                     | 6 mins  |               |         |
| European University of Lefke | 13 mins |               |         |