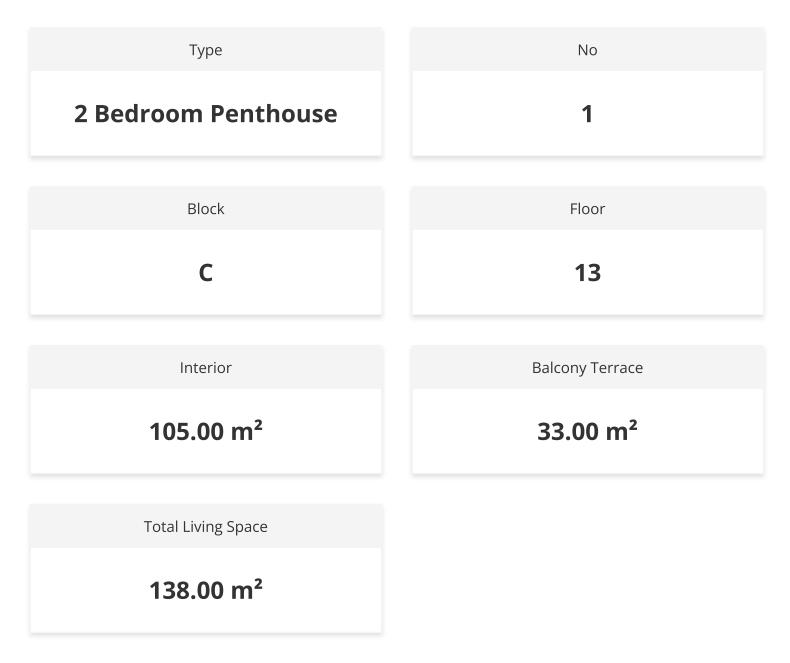

# £340,000

138 m²

2 Bathrooms 21 Months Instalments

March 2026 -March 2027 Completion

**Exterior Images** 

**Interior Images** 

**Floor Plan** 

#### **Payment Plan For This Property Type**

**Property Info** 

#### **Payment Plan For This Property Type**