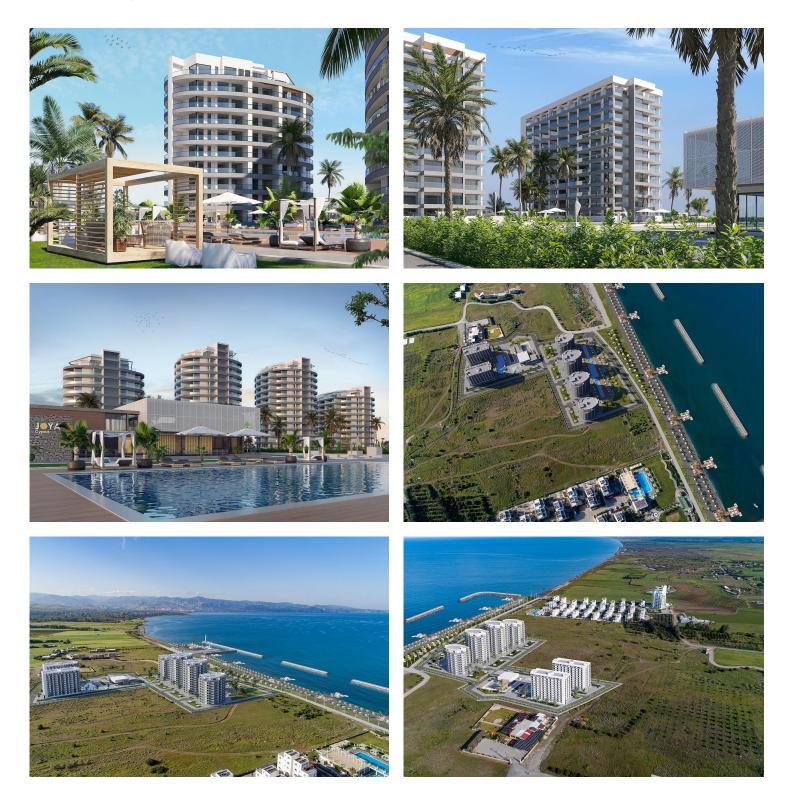

### **About the Project**

The first of its kind in North Cyprus, this brand new wellness project offers an unparalleled lifestyle. With 604 units to choose from, ranging from studios to one, two and three-bedroom apartments, there really is something for everyone looking to embrace a life of health and wellness.

Situated in the lush green region of Gaziveren, residents will have everything they could possibly desire. Top-of-the-range modern homes will provide the perfect balance of contemporary design and luxury, along with the most stunning views of Morphou Bay's beautiful coastline. Wake up each and every day to the sounds of the ocean lapping the shore, and admire the spectacular vistas that stretch beyond your windows.

Whether you're in the mood for exercise or relaxation, the project offers a range of hotel-like facilities and services right at the tip of your fingers. Enjoy a serene afternoon relaxing by the maintained beach, or take a refreshing dip in one of the outdoor swimming pools here. A well-equipped modern gym and yoga and meditation suites offer spaces to maintain both physical and mental wellbeing, whilst a wellness centre and spa provide a serene haven to escape to.

As well as the pinnacle of modern living, this project is also set to become one of the largest and most advanced wellness and anti-ageing centres in the Mediterranean, ensuring even more than just a gorgeous home and luxury lifestyle. You'll have access to a variety of amenities designed just for your wellness, including a functional medical centre, beauty and anti-ageing centre, and advanced diagnostics and check-up centre – it's all right here!