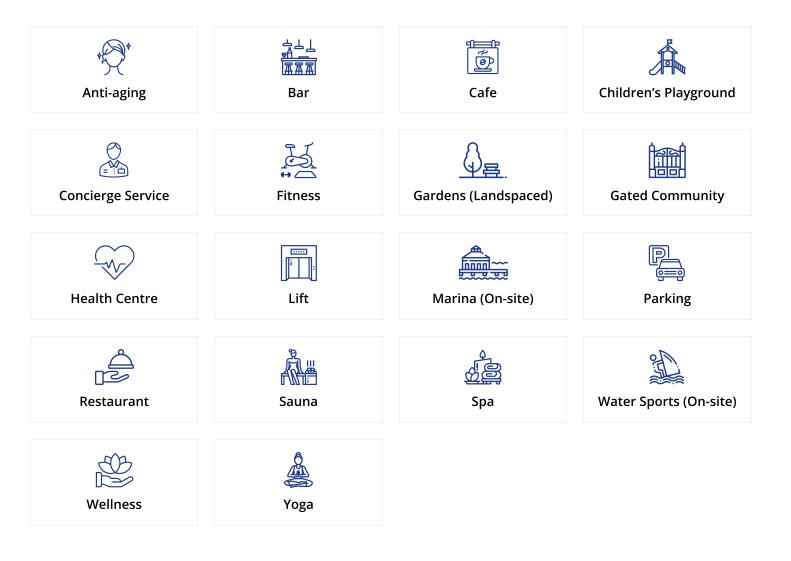

# Facilities

Whether you're in the mood for exercise or relaxation, the project offers a range of hotel-like facilities and services right at the tip of your fingers. Enjoy a serene afternoon relaxing by the maintained beach, or take a refreshing dip in one of the outdoor swimming pools here. A well-equipped modern gym and yoga and meditation suites offer spaces to maintain both physical and mental wellbeing, whilst a wellness centre and spa provide a serene haven to escape to.

As well as the pinnacle of modern living, this project is also set to become one of the largest and most advanced wellness and anti-ageing centres in the Mediterranean, ensuring even more than just a gorgeous home and luxury lifestyle. You'll have access to a variety of amenities designed just for your wellness, including a functional medical centre, beauty and anti-ageing centre, and advanced diagnostics and check-up centre – it's all right here!

Not only will the 6000m<sup>2</sup> wellness facility centre have all you could want and need, but the location couldn't be better too. Along with direct access to the sun, sea and sand; you can also enjoy gorgeous walks through the landscaped parks and gardens, a sense of adventure at the surfing & watersports club, and fine dining in nearby restaurants. What's more, just two minutes from the project site will be a large fully-equipped hospital funded by Turkey's famous Aci Badem Hospital and Johns Hopkins Institute. Don't miss out!