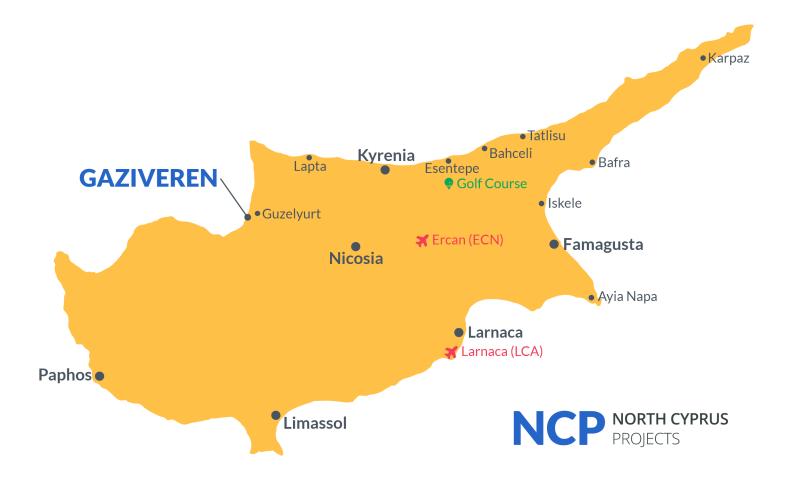

### **Project Location**

This unique project is located on the beachfront of **Gaziveren**, in North Cyprus

| Beach Club                   | 1 min   |
|------------------------------|---------|
| New Modern Hospital          | 2 mins  |
| Supermarket                  | 6 mins  |
| Pharmacy                     | 6 mins  |
| European University of Lefke | 13 mins |

Ercan Airport 50 mins