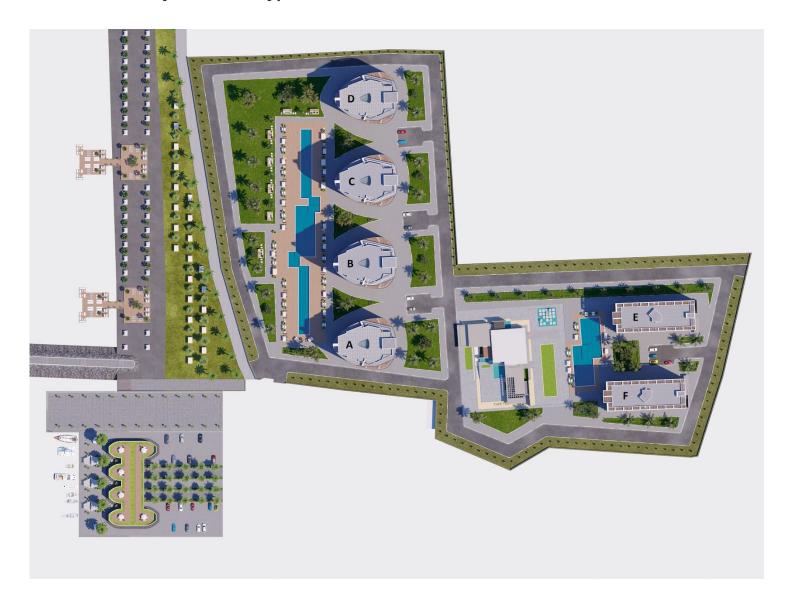

Gaziveren, Guzelyurt, North Cyprus

- Property Ref: 554
- The most advanced wellness and anti-ageing centre in the Mediterranean.
- Located in the west coast of Cyprus, among acres of citrus trees, organic farms with a mountainous backdrop of the Troodos Mountains.
- 604 exclusive apartments with amazing facilities.
- Rental management option available.
- Expected capital appreciation 30% in 2 years.

£142,000





65 m<sup>2</sup> to 163 m<sup>2</sup>

1 Bedroom





1 Bathroom

21 Months Instalments



March 2026 -March 2027



**Exterior Images** 













**Interior Images** 













**Floor Plan** 



#### **Facilities**



### Site Plan

Gaziveren, Guzelyurt, North Cyprus



### **Project Location**

This unique project is located on the beachfront of **Gaziveren**, in North Cyprus



| Beach Club                   | 1 min   |
|------------------------------|---------|
| New Modern Hospital          | 2 mins  |
| Supermarket                  | 6 mins  |
| Pharmacy                     | 6 mins  |
| European University of Lefke | 13 mins |

Ercan Airport 50 mins



#### **About the Project**

The first of its kind in North Cyprus, this brand new wellness project offers an unparalleled lifestyle. With 604 units to choose from, ranging from studios to one, two and three-bedroom apartments, there really is something for everyone looking to embrace a life of health and wellness.

Situated in the lush green region of Gaziveren, residents will have everything they c