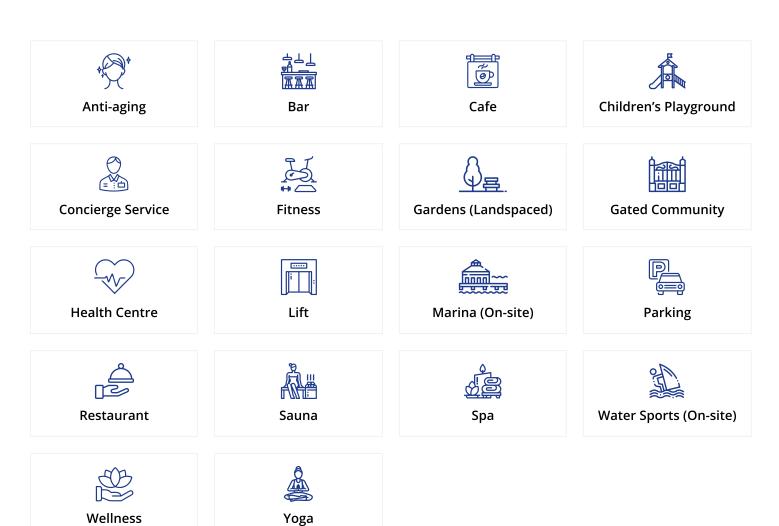

Gaziveren, Guzelyurt, North Cyprus

- Property Ref: 554
- The most advanced wellness and anti-ageing centre in the Mediterranean.
- Located in the west coast of Cyprus, among acres of citrus trees, organic farms with a mountainous backdrop of the Troodos Mountains.
- 604 exclusive apartments with amazing facilities.
- Rental management option available.
- Expected capital appreciation 30% in 2 years.

£142,000





65 m<sup>2</sup> to 163 m<sup>2</sup>

1 Bedroom





1 Bathroom

21 Months Instalments



March 2026 -March 2027



**Exterior Images** 













**Interior Images** 













**Floor Plan** 



#### **Facilities**



### Site Plan

Gaziveren, Guzelyurt, North Cyprus



### **Project Location**

This unique project is located on the beachfront of **Gaziveren**, in North Cyprus



| Beach Club                   | 1 min   |
|------------------------------|---------|
| New Modern Hospital          | 2 mins  |
| Supermarket                  | 6 mins  |
| Pharmacy                     | 6 mins  |
| European University of Lefke | 13 mins |

Ercan Airport 50 mins



#### **About the Project**

The first of its kind in North Cyprus, this brand new wellness project offers an unparalleled lifestyle. With 604 units to choose from, ranging from studios to one, two and three-bedroom apartments, there really is something for everyone looking to embrace a life of health and wellness.

Situated in the lush green regio