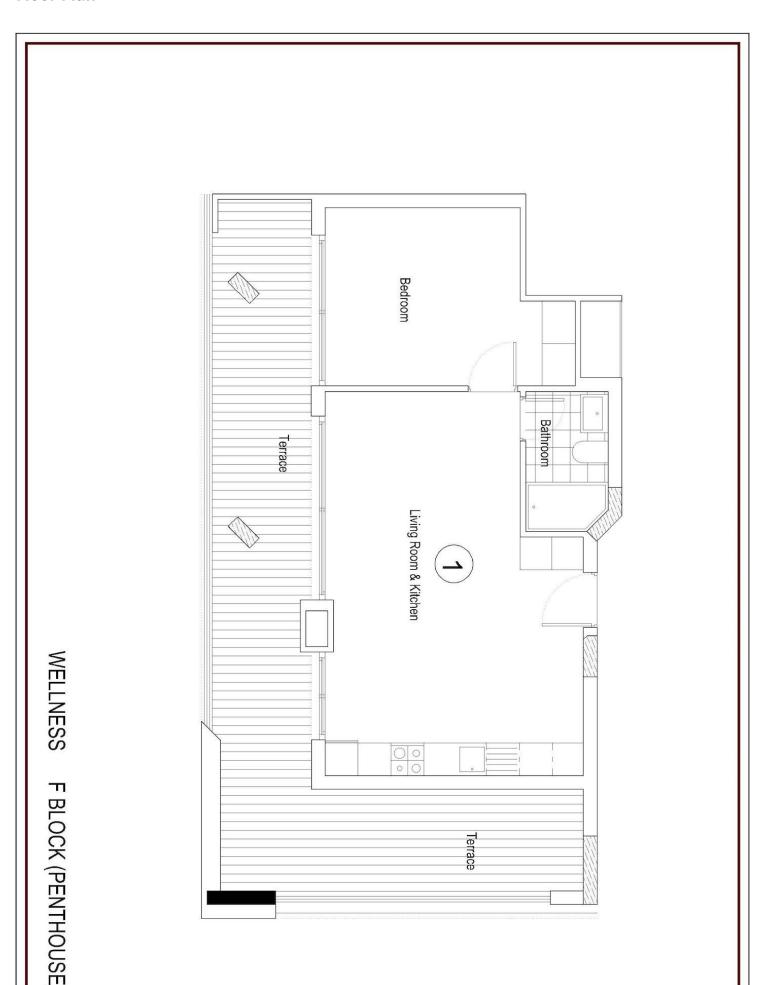

**Floor Plan** 

### **Payment Plan For This Property Type**

**Property Info** 

| Туре                 | No                   |
|----------------------|----------------------|
| 1 Bedroom Penthouse  | 8                    |
| Block                | Floor                |
| F                    | 11                   |
| Interior             | Balcony Terrace      |
| 53.00 m <sup>2</sup> | 37.00 m <sup>2</sup> |
| Total Living Space   |                      |
| 90.00 m <sup>2</sup> |                      |