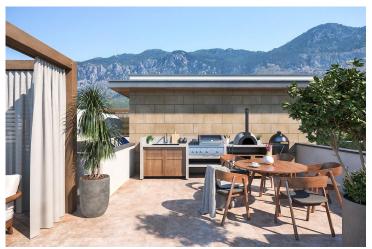

Starting from **£217,250** 

85 m²

2 Bedrooms

2 Bathrooms

22 Months Instalments

September 2025 Completion

**Exterior Images** 

**Interior Images** 

Perched just 500 meters from the sea, each apartment boasts panoramic views of mountains and greenery. Lapta, known for its pristine beauty and vibrant city life, captivates with its charm. Indulge in comfort with amenities like heated flooring, private gardens, and sports areas. Inside, enjoy fitted kitchens, marble finishes, and laminate flooring.

Relax in the swimming pool, yoga space, or playground, all while enjoying the safety of a video surveillance system.

Escape to Lapta, where luxury meets nature in perfect harmony.

**Construction Status** 