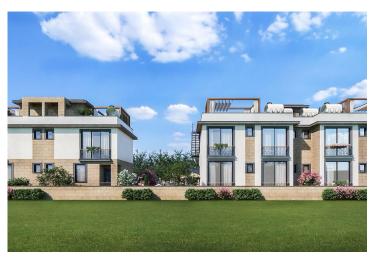

Lapta, Kyrenia West, North Cyprus

- Property Ref: 556
- Sea and mountains view.
- Private garden.
- 500 m to the sea.
- Heated floor in bathroom and kitchen.
- The project will be made of high-quality building materials using heat and moisture insulation technologies.

Starting from **£217,250** 

85 m²

2 Bedrooms

2 Bathrooms

22 Months Instalments

September 2025 Completion

**Exterior Images** 

**Interior Images** 

#### **About the Project**

Experience unparalleled luxury living amidst Lapta's lush landscapes in Northern Cyprus. These exquisite residences offer modern sophistication and breathtaking vistas, blending urban convenience with serene tranquility.

Perched just 500 meters from the sea, each apartment boasts panoramic views of mountains and greenery. Lapta, known for its pristine beauty and vibrant city life, captivates with its charm. Indulge in comfort with amenities like heated flooring, private gardens, and sports areas. Inside, enjoy fitted kitchens, marble finishes, and laminate flooring.