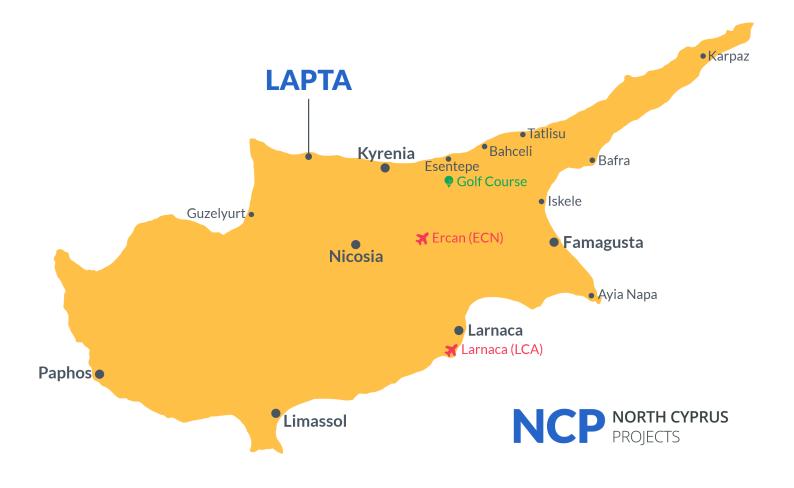

### **Project Location**

This project is located in a beautiful area of Lapta.

| Sandy Beach               | 3 mins |
|---------------------------|--------|
| 5 Star Hotels and Casinos | 3 mins |
| Lapta Coastal Walkway     | 3 mins |
| Pharmacy                  | 3 mins |
| Supermarket               | 3 mins |
|                           |        |

| Restaurants and Cafes | 3 mins  |
|-----------------------|---------|
| Necat British School  | 14 mins |
| Kyrenia Town Center   | 18 mins |
| Ercan Airport         | 70 mins |
| Larnaca Airport       | 90 mins |