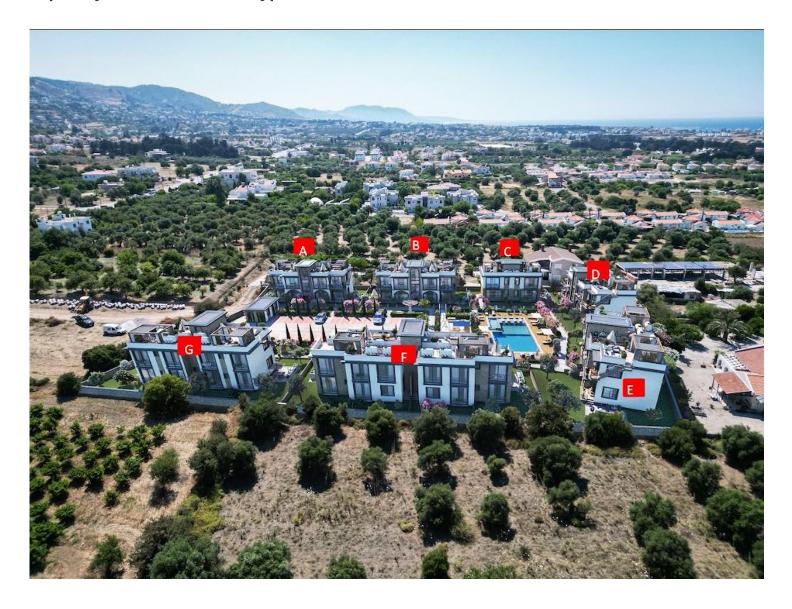

Lapta, Kyrenia West, North Cyprus

- Property Ref: 556
- Sea and mountains view.
- Private garden.
- 500 m to the sea.
- Heated floor in bathroom and kitchen.
- The project will be made of high-quality building materials using heat and moisture insulation technologies.

Starting from **£217,250** 





85 m²

2 Bedrooms





2 Bathrooms

22 Months Instalments



September 2025 Completion

**Exterior Images** 













**Interior Images** 













**Floor Plan** 



ZEMİN KAT PLANI A TİPİ

#### **Facilities**















#### Site Plan

Lapta, Kyrenia West, North Cyprus



### **Project Location**

This project is located in a beautiful area of Lapta.



| Sandy Beach               | 3 mins |
|---------------------------|--------|
| 5 Star Hotels and Casinos | 3 mins |
| Lapta Coastal Walkway     | 3 mins |
| Pharmacy                  | 3 mins |
| Supermarket               | 3 mins |
|                           |        |

| Restaurants and Cafes | 3 mins  |
|-----------------------|---------|
| Necat British School  | 14 mins |
| Kyrenia Town Center   | 18 mins |
| Ercan Airport         | 70 mins |
| Larnaca Airport       | 90 mins |



#### **About the Project**

Experience unparalleled luxury living amidst Lapta's lush landscapes in Northern Cyprus. These exquisite residences offer modern sophistication and breathtaking vistas, blending urban convenienc