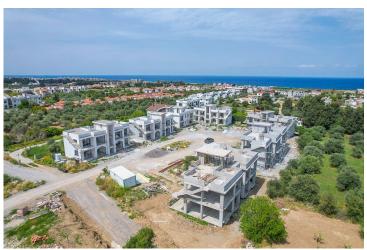

Lapta, Kyrenia West, North Cyprus

- Property Ref: 556
- Sea and mountains view.
- Private garden.
- 500 m to the sea.
- Heated floor in bathroom and kitchen.
- The project will be made of high-quality building materials using heat and moisture insulation technologies.

Starting from **£217,250** 

85 m²

2 Bedrooms

2 Bathrooms

22 Months Instalments

September 2025 Completion

**Exterior Images** 

**Interior Images** 

#### **About the Project**

Experience unparalleled luxury living amidst Lapta's lush landscapes in Northern Cyprus. These exquisite residences offer modern sophistication and breathtaking vistas, blending urban convenience with serene tranquility.

Perched just 500 meters from the sea, each apartment boasts panoramic views of mountains and greenery. Lapta, known for its pristine beauty and vibrant city life, captivates with its charm. Indulge in comfort with amenities like heated flooring, private gardens, and sports areas. Inside, enjoy fitted kitchens, marble finishes, and laminate flooring.