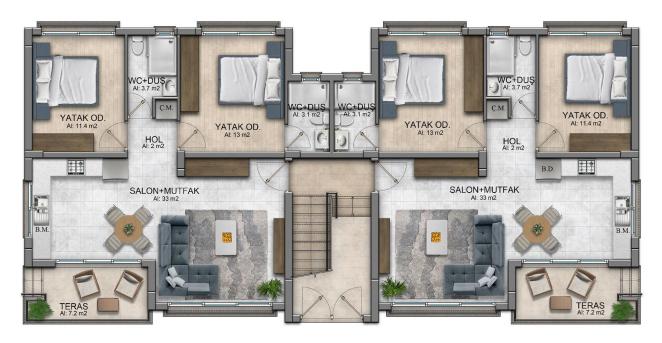

**Floor Plan** 

ZEMİN KAT PLANI A TİPİ

## **Payment Plan For This Property Type**

**Property Info** 

| Туре                          | No                    |
|-------------------------------|-----------------------|
| 2 Bedroom Garden<br>Apartment | 2                     |
| Block                         | Floor                 |
| В                             | 0                     |
| Interior                      | Balcony Terrace       |
| 77.80 m <sup>2</sup>          | 7.20 m <sup>2</sup>   |
| Total Living Space            | Plot                  |
| 85.00 m <sup>2</sup>          | 102.00 m <sup>2</sup> |