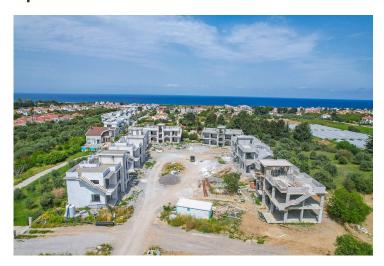

Lapta, Kyrenia West, North Cyprus

- Property Ref: 556
- Sea and mountains view.
- Private garden.
- 500 m to the sea.
- Heated floor in bathroom and kitchen.
- The project will be made of high-quality building materials using heat and moisture insulation technologies.

Starting from **£217,250** 

85 m²

2 Bedrooms

2 Bathrooms

22 Months Instalments

September 2025 Completion

**Exterior Images** 

**Interior Images** 

#### **About the Project**

Experience unparalleled luxury living amidst Lapta's lush landscapes in Northern Cyprus. These exquisite residences offer modern sophistication and breathtaking vistas, blending urban convenience with serene tranquility.

Perched just 500 meters from the sea, each apartment boasts panoramic views of mountains and greenery. Lapta, known for its pristine beauty and vibrant city life, captivates with its charm. Indulge in comfort with amenities like heated flooring, private gardens, and sports areas. Inside, enjoy fitted kitchens, marble finishes, and laminate flooring.