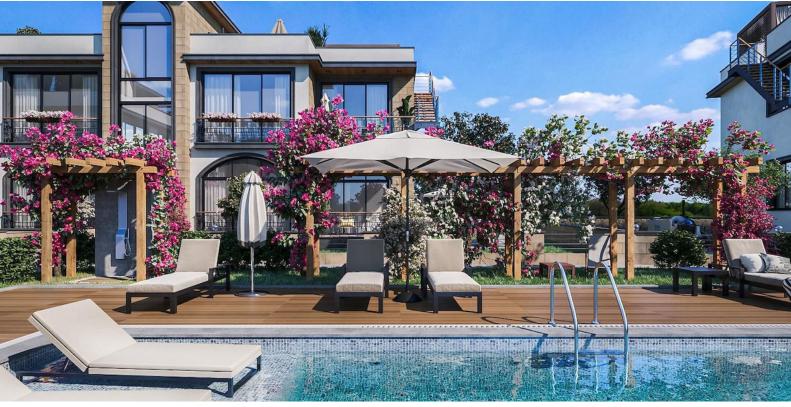

£221,050

2 Bedrooms

2 Bathrooms

22 Months Instalments

September 2025 Completion

🚝 Kıbrıs Sunum

**Exterior Images** 

**Interior Images** 

#### **About the Project**

Experience unparalleled luxury living amidst Lapta's lush landscapes in Northern Cyprus. These exquisite residences offer modern sophistication and breathtaking vistas, blending urban convenience with serene tranquility.

Perched just 500 meters from the sea, each apartment boasts panoramic views of mountains and greenery. Lapta, known for its pristine beauty and vibrant city life, captivates with its charm. Indulge in comfort with amenities like heated flooring, private gardens, and sports areas. Inside, enjoy fitted kitchens, marble finishes, and laminate flooring.

Relax in the swimming pool, yoga space, or playground, all while enjoying the safety of a video surveillance system.

Escape to Lapta, where luxury meets nature in perfect harmony.

**Construction Status** 