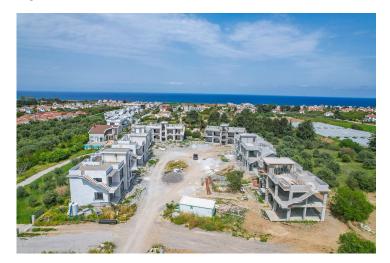

Lapta, Kyrenia West, North Cyprus

- Property Ref: 557
- Sea and mountains view.
- Private roof terrace.
- 500 m to the sea.
- Heated floor in bathroom and kitchen.
- The project will be made of high-quality building materials using heat and moisture insulation technologies.

£221,050

2 Bedrooms

2 Bathrooms

22 Months Instalments

September 2025 Completion

🚝 Kıbrıs Sunum

**Exterior Images** 

**Interior Images** 

#### **About the Project**

Experience unparalleled luxury living amidst Lapta's lush landscapes in Northern Cyprus. These exquisite residences offer modern sophistication and breathtaking vistas, blending urban convenience with serene tranquility.

Perched just 500 meters from the sea, each apartment boasts panoramic views of mountains and greenery. Lapta, known for its pristine beauty and vibrant city life, captivates with its charm. Indulge in comfort with amenities like heated flooring, private gardens, and sports areas. Inside, enjoy fitted kitchens, marble finishes, and laminate flooring.