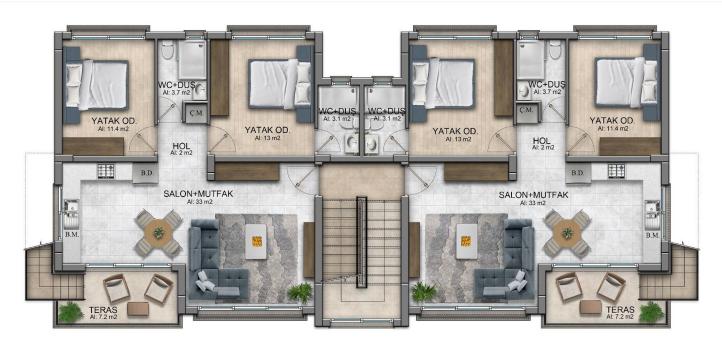

Lapta, Kyrenia West, North Cyprus

- Property Ref: 557
- Sea and mountains view.
- Private roof terrace.
- 500 m to the sea.
- Heated floor in bathroom and kitchen.
- The project will be made of high-quality building materials using heat and moisture insulation technologies.

£221,050







2 Bedrooms



2 Bathrooms



22 Months Instalments



September 2025 Completion



🚝 Kıbrıs Sunum

**Exterior Images** 













**Interior Images** 













**Floor Plan** 



1. KAT PLANI A TİPİ



#### **Facilities**















#### Site Plan

Lapta, Kyrenia West, North Cyprus



## **Project Location**

This project is located in a beautiful area of Lapta.



| Sandy Beach               | 3 mins |
|---------------------------|--------|
| 5 Star Hotels and Casinos | 3 mins |
| Lapta Coastal Walkway     | 3 mins |
| Pharmacy                  | 3 mins |
| Supermarket               | 3 mins |
|                           |        |

| Restaurants and Cafes | 3 mins  |
|-----------------------|---------|
| Necat British School  | 14 mins |
| Kyrenia Town Center   | 18 mins |
| Ercan Airport         | 70 mins |
| Larnaca Airport       | 90 mins |



#### **About the Project**

Experience unparalleled luxury living amidst Lapta's lush landscapes in Northern Cyp