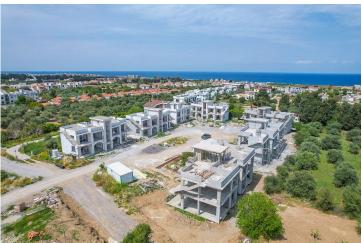

Lapta, Kyrenia West, North Cyprus

- Property Ref: 557
- Sea and mountains view.
- Private roof terrace.
- 500 m to the sea.
- Heated floor in bathroom and kitchen.
- The project will be made of high-quality building materials using heat and moisture insulation technologies.

£221,050

2 Bedrooms

2 Bathrooms

22 Months Instalments

September 2025 Completion

🚝 Kıbrıs Sunum

**Exterior Images** 

**Interior Images** 

#### **About the Project**

Experience unparalleled luxury living amidst Lapta's lush landscapes in Northern Cyprus. These exquisite residences offer modern sophistication and breathtaking vistas, blending urban convenience with serene tranquility.

Perched just 500 meters from the sea, each apartment boasts panoramic views of mountains and greenery. Lapta, known for its pristine beauty and vibrant city life, captivates with its charm. Indulge in comfort with amenities like heated flooring, private gardens, and sports areas. Inside, enjoy fitted kitchens, marble finishes, and laminate flooring.