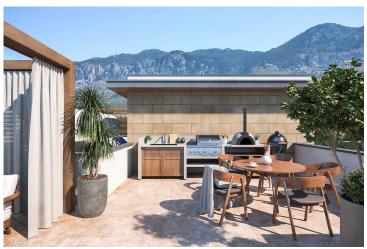

Lapta, Kyrenia West, North Cyprus

- Property Ref: 557
- Sea and mountains view.
- Private roof terrace.
- 500 m to the sea.
- Heated floor in bathroom and kitchen.
- The project will be made of high-quality building materials using heat and moisture insulation technologies.

£221,050

2 Bedrooms

2 Bathrooms

22 Months Instalments

September 2025 Completion

🚝 Kıbrıs Sunum

**Exterior Images** 

**Interior Images** 

Perched just 500 meters from the sea, each apartment boasts panoramic views of mountains and greenery. Lapta, known for its pristine beauty and vibrant city life, captivates with its charm. Indulge in comfort with amenities like heated flooring, private gardens, and sports areas. Inside, enjoy fitted kitchens, marble finishes, and laminate flooring.