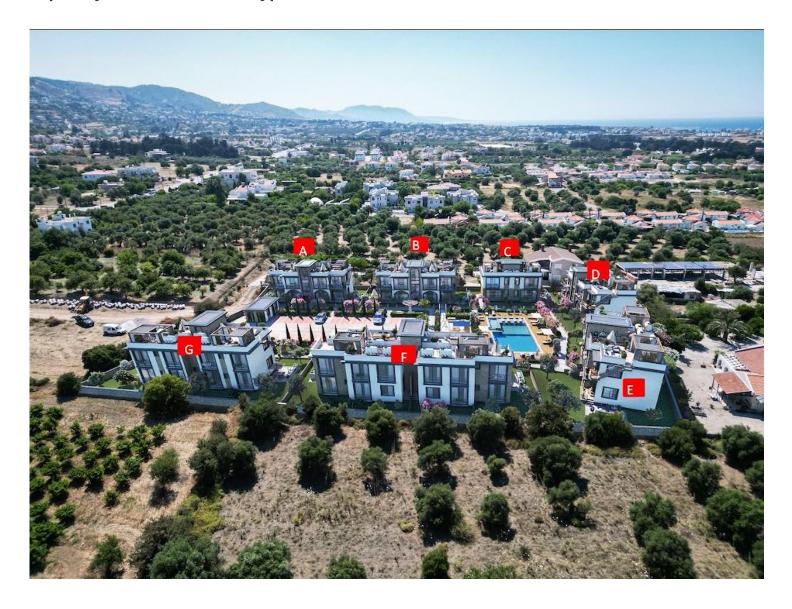

Lapta, Kyrenia West, North Cyprus

- Property Ref: 557
- Sea and mountains view.
- Private roof terrace.
- 500 m to the sea.
- Heated floor in bathroom and kitchen.
- The project will be made of high-quality building materials using heat and moisture insulation technologies.

£221,050







2 Bedrooms



2 Bathrooms



22 Months Instalments



September 2025 Completion



🚝 Kıbrıs Sunum

**Exterior Images** 













**Interior Images** 













**Floor Plan** 



1. KAT PLANI A TİPİ



#### **Facilities**















#### Site Plan

Lapta, Kyrenia West, North Cyprus



## **Project Location**

This project is located in a beautiful area of Lapta.



| Sandy Beach               | 3 mins |
|---------------------------|--------|
| 5 Star Hotels and Casinos | 3 mins |
| Lapta Coastal Walkway     | 3 mins |
| Pharmacy                  | 3 mins |
| Supermarket               | 3 mins |
|                           |        |

| Restaurants and Cafes | 3 mins  |
|-----------------------|---------|
| Necat British School  | 14 mins |
| Kyrenia Town Center   | 18 mins |
| Ercan Airport         | 70 mins |
| Larnaca Airport       | 90 mins |



#### **About the Project**

Experience unparalleled luxury living amidst Lapta's lush landscapes in Northern Cyprus. These exquisite residences offer modern sophistication and breathtaking vistas, blending urban convenience