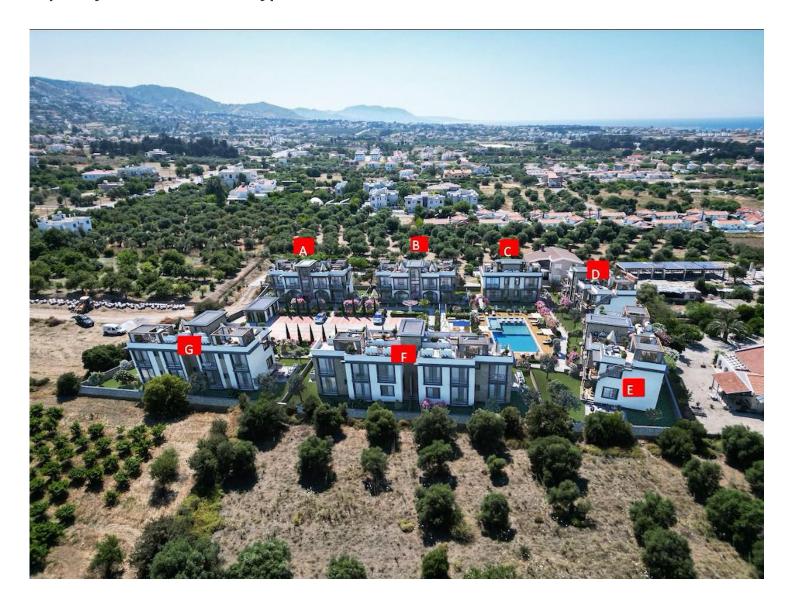

#### Site Plan

Lapta, Kyrenia West, North Cyprus

### **Project Location**

This project is located in a beautiful area of Lapta.

| Sandy Beach               | 3 mins |
|---------------------------|--------|
| 5 Star Hotels and Casinos | 3 mins |
| Lapta Coastal Walkway     | 3 mins |
| Pharmacy                  | 3 mins |
| Supermarket               | 3 mins |
|                           |        |

#### **About the Project**

Experience unparalleled luxury living amidst Lapta's lush landscapes in Northern Cyprus. These exquisite residences offer modern sophistication and breathtaking vistas, blending urban convenience with serene tranquility.

Perched just 500 meters from the sea, each apartment boasts panoramic views of mountains and greenery. Lapta, known for its pristine beauty and vibrant city life, captivates with its charm. Indulge in comfort with amenities like heated flooring, private gardens, and sports areas. Inside, enjoy fitted kitchens, marble finishes, and laminate flooring.