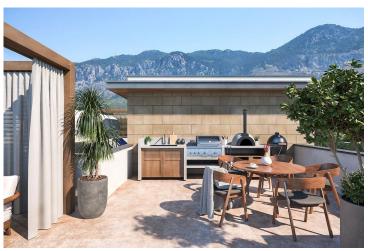

Perched just 500 meters from the sea, each apartment boasts panoramic views of mountains and greenery. Lapta, known for its pristine beauty and vibrant city life, captivates with its charm. Indulge in comfort with amenities like heated flooring, private gardens, and sports areas. Inside, enjoy fitted kitchens, marble finishes, and laminate flooring.

Relax in the swimming pool, yoga space, or playground, all while enjoying the safety of a video surveillance system.

Escape to Lapta, where luxury meets nature in perfect harmony.

**Construction Status** 