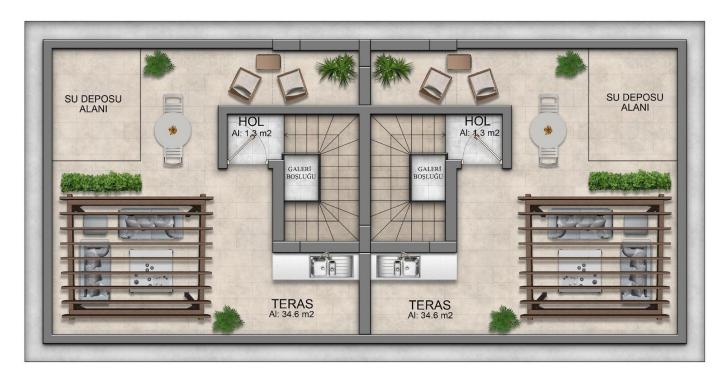

**Floor Plan** 

MERDİVEN KULESİ PLANI B TİPİ

## **Payment Plan For This Property Type**

**Property Info** 

| Туре                             | No                    |
|----------------------------------|-----------------------|
| 2 Bedroom Semi-detached<br>Villa | 1                     |
| Block                            | Floor                 |
| С                                | 0                     |
| Interior                         | Balcony Terrace       |
| 93.30 m <sup>2</sup>             | 1.70 m <sup>2</sup>   |
| Rooftop                          | Total Living Space    |
| 34.60 m <sup>2</sup>             | 129.60 m <sup>2</sup> |
| Plot                             |                       |
| 111.40 m²                        |                       |