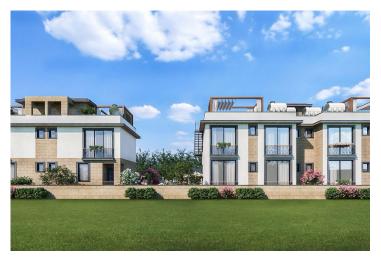

Lapta, Kyrenia West, North Cyprus

- Property Ref: 558
- Sea and mountains view.
- Private roof terrace and private garden.
- 500 m to the sea.
- Heated floor in bathroom and kitchen.
- The project will be made of high-quality building materials using heat and moisture insulation technologies.

#### **About the Project**

Experience unparalleled luxury living amidst Lapta's lush landscapes in Northern Cyprus. These exquisite residences offer modern sophistication and breathtaking vistas, blending urban convenience with serene tranquility.

Perched just 500 meters from the sea, each apartment boasts panoramic views of mountains and greenery. Lapta, known for its pristine beauty and vibrant city life, captivates with its charm. Indulge in comfort with amenities like heated flooring, private gardens, and sports areas. Inside, enjoy fitted kitchens, marble finishes, and laminate flooring.