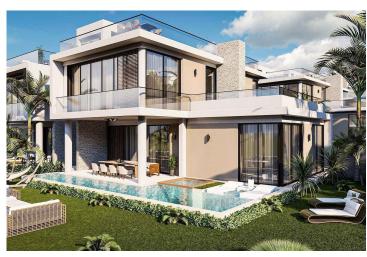

£260,000

150 m<sup>2</sup>

1 Bedroom

1 Bathroom

12 Months Instalments

March 2025 Completion

**Exterior Images** 

**Interior Images** 

Esentepe, Kyrenia East, North Cyprus

- Property Ref: 559
- Has a unique sea and nature view.
- Includes facilities such as gym, spa, sauna, Turkish bath, pool, restaurant, bar, cafe and mini market.
- Fantastic opportunity for first time investors.
- Close to all necessities, including supermarkets and pharmacies.
- Payment plan options available.

This project has a unique sea and nature view, will offer you an extraordinary lifestyle with its ultraluxury details carefully designed in the magnificent harmony of blue and green.

**Construction Status** 