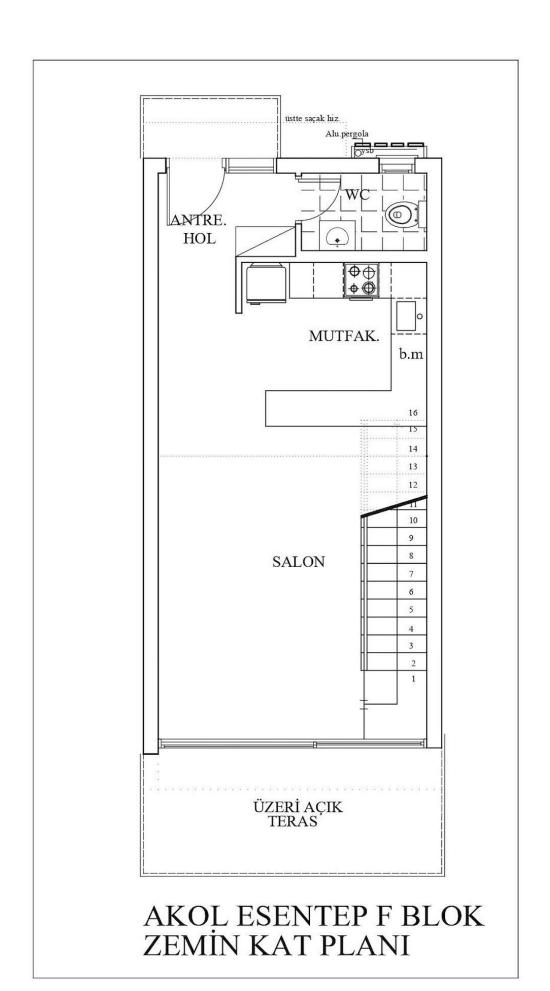

Esentepe, Kyrenia East, North Cyprus

- Property Ref: 559
- Has a unique sea and nature view.
- Includes facilities such as gym, spa, sauna, Turkish bath, pool, restaurant, bar, cafe and mini market.
- Fantastic opportunity for first time investors.
- Close to all necessities, including supermarkets and pharmacies.
- Payment plan options available.

£260,000





150 m<sup>2</sup>

1 Bedroom





1 Bathroom

12 Months Instalments



March 2025 Completion

**Exterior Images** 













**Interior Images** 









**Floor Plan** 



### **Facilities**





















## Site Plan

Esentepe, Kyrenia East, North Cyprus





## **Project Location**

Located in **Esentepe**, **Kyrenia**.



| Alagadi Beach         | 1 min   |
|-----------------------|---------|
| Supermarket           | 5 mins  |
| Pharmacy              | 5 mins  |
| Cafes and Restaurants | 7 mins  |
| Stores                | 10 mins |

| Kyrenia       | 28 mins |
|---------------|---------|
| Pier          | 45 mins |
| Ercan Airport | 45 mins |
|               |         |
|               |         |



### **About the Project**

Considered one of the most scenic regions of Kyrenia, Esentepe charms visitors with its breathtaking views of turquoise sea and emerald green nature. That is why many European investors have their hearts set on Esentepe,