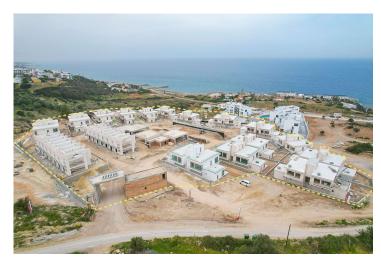

£260,000

150 m<sup>2</sup>

1 Bedroom

1 Bathroom

12 Months Instalments

March 2025 Completion

**Exterior Images** 

**Interior Images** 

## Site Plan

Esentepe, Kyrenia East, North Cyprus