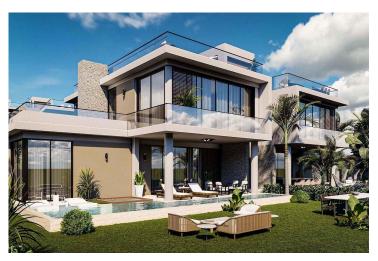

£260,000

150 m<sup>2</sup>

1 Bedroom

1 Bathroom

12 Months Instalments

March 2025 Completion

**Exterior Images** 

**Interior Images** 

Esentepe, Kyrenia East, North Cyprus

- Property Ref: 559
- Has a unique sea and nature view.
- Includes facilities such as gym, spa, sauna, Turkish bath, pool, restaurant, bar, cafe and mini market.
- Fantastic opportunity for first time investors.
- Close to all necessities, including supermarkets and pharmacies.
- Payment plan options available.

This project has a unique sea and nature view, will offer you an extraordinary lifestyle with its ultraluxury details carefully designed in the magnificent harmony of blue and green.

**Construction Status** 