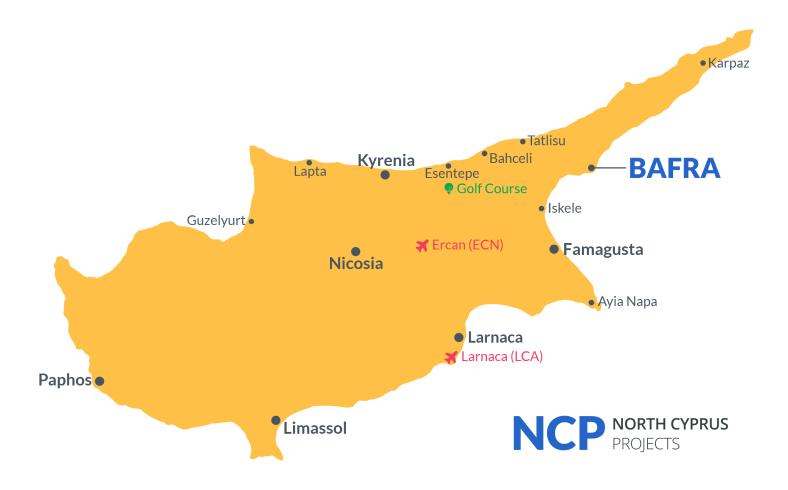

# **Project Location**

The project is located in the tourist area of Bafra.

| Sand Beach        | 1 min   | Near East Hospital   | 40 mins |
|-------------------|---------|----------------------|---------|
| Forest            | 1 min   | Salamis Ancient City | 40 mins |
| Long Beach        | 30 mins | Nicosia              | 65 mins |
| Famagusta         | 40 mins | Ercan Airport        | 80 mins |
| Near East College | 40 mins | Larnaca Airport      | 90 mins |