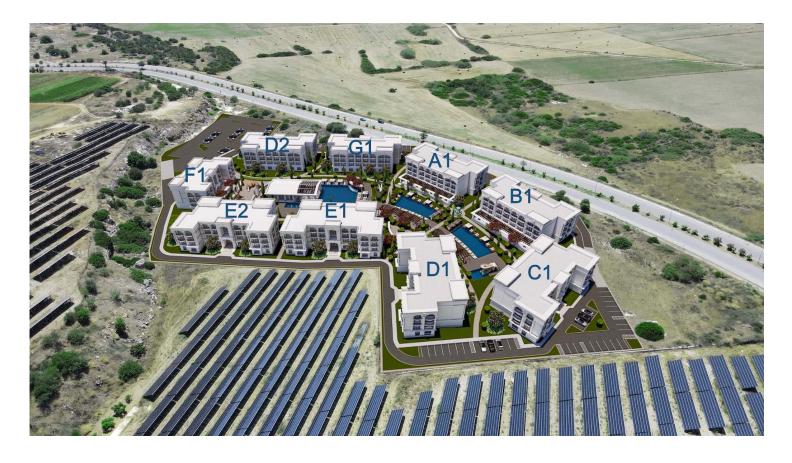

2027 Completion



**Exterior Images** 















**Interior Images** 





**Floor Plan** 





# Facilities

| 会上上<br>原本面<br>Bar        | ت<br>ک<br>Cafe       | دentral Generator<br>System (Communal<br>Areas) | Children's Playground |
|--------------------------|----------------------|-------------------------------------------------|-----------------------|
| Fitness                  | Gardens (Landspaced) | Gated Community                                 | Mini Golf Course      |
| ရှိ<br>Onsite Management | Parking              | Pool (Heated Indoor)                            | Pool (Outdoor)        |
| Restaurant               | රු<br>දුළු<br>Spa    | Wellness                                        |                       |



### Site Plan

Bafra, Iskele Bogaz, North Cyprus





# **Project Location**

The project is located in the tourist area of Bafra.



| Sand Beach        | 1 min   | Near East Hospital   | 40 mins |
|-------------------|---------|----------------------|---------|
| Forest            | 1 min   | Salamis Ancient City | 40 mins |
| Long Beach        | 30 mins | Nicosia              | 65 mins |
| Famagusta         | 40 mins | Ercan Airport        | 80 mins |
| Near East College | 40 mins | Larnaca Airport      | 90 mins |



# **About the Project**

Introducing an unparalleled residential sanctuary in North Cyprus, where the essence of a luxurious hotel experience intertwines seamlessly with the charm of historical surroundings. Our project stands as a beacon of sophistication and exclusivity, offering not just homes, but a lifestyle beyond c