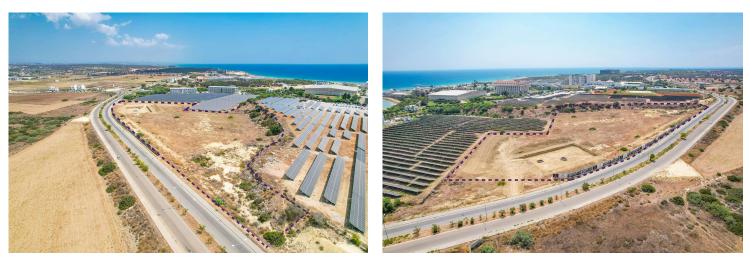

### Site Plan

Bafra, Iskele Bogaz, North Cyprus

# **Project Location**

The project is located in the tourist area of Bafra.

| Sand Beach        | 1 min   | Near East Hospital   | 40 mins |
|-------------------|---------|----------------------|---------|
| Forest            | 1 min   | Salamis Ancient City | 40 mins |
| Long Beach        | 30 mins | Nicosia              | 65 mins |
| Famagusta         | 40 mins | Ercan Airport        | 80 mins |
| Near East College | 40 mins | Larnaca Airport      | 90 mins |

Nestled just 300 meters from the azure waters of the sea, our prime location in Bafra with its serene beauty and endless possibilities. Here, amidst the breathtaking vistas of North Cyprus, discover a sanctuary where luxury knows no bounds.