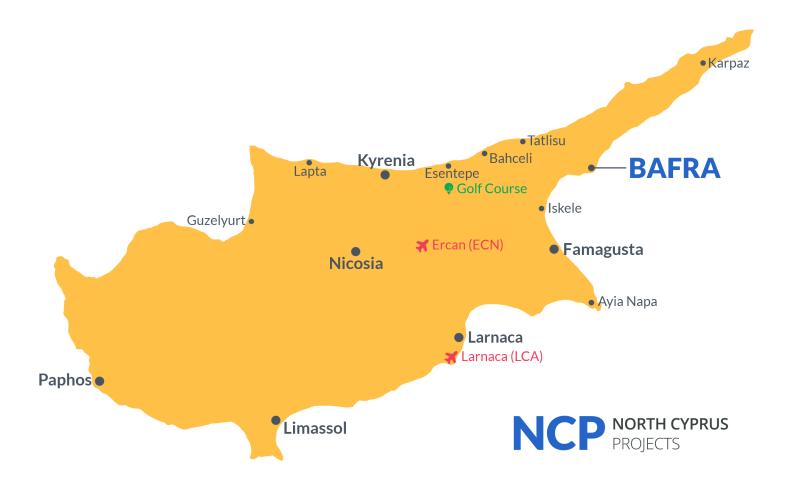

## **Project Location**

The project is located in the tourist area of Bafra.

| Sand Beach        | 1 min   | Near East Hospital   | 40 mins |
|-------------------|---------|----------------------|---------|
| Forest            | 1 min   | Salamis Ancient City | 40 mins |
| Long Beach        | 30 mins | Nicosia              | 65 mins |
| Famagusta         | 40 mins | Ercan Airport        | 80 mins |
| Near East College | 40 mins | Larnaca Airport      | 90 mins |