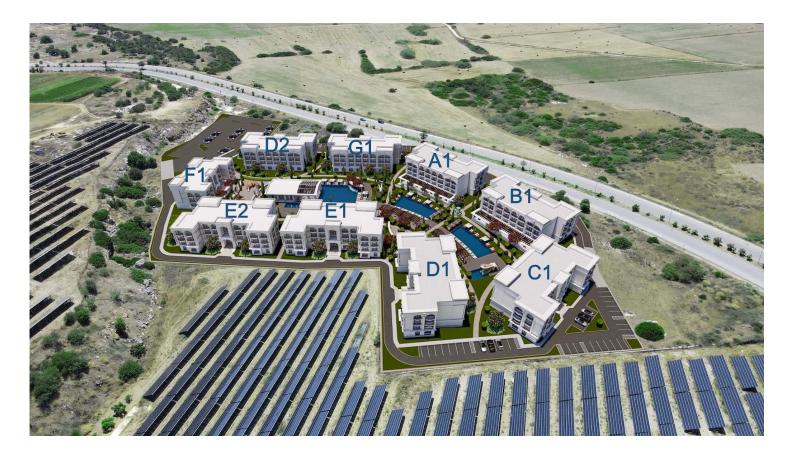

letion



**Exterior Images** 















**Interior Images** 















**Floor Plan** 





# Facilities

| 会上上<br>原本面<br>Bar        | ت<br>ک<br>Cafe       | دentral Generator<br>System (Communal<br>Areas) | Children's Playground |
|--------------------------|----------------------|-------------------------------------------------|-----------------------|
| Fitness                  | Gardens (Landspaced) | Gated Community                                 | Mini Golf Course      |
| ရှိ<br>Onsite Management | Parking              | Pool (Heated Indoor)                            | Pool (Outdoor)        |
| Restaurant               | රු<br>දුළු<br>Spa    | Wellness                                        |                       |



### Site Plan

Bafra, Iskele Bogaz, North Cyprus





## **Project Location**

The project is located in the tourist area of Bafra.



| Sand Beach        | 1 min   | Near East Hospital   | 40 mins |
|-------------------|---------|----------------------|---------|
| Forest            | 1 min   | Salamis Ancient City | 40 mins |
| Long Beach        | 30 mins | Nicosia              | 65 mins |
| Famagusta         | 40 mins | Ercan Airport        | 80 mins |
| Near East College | 40 mins | Larnaca Airport      | 90 mins |



## **About the Project**

Introducing an unparalleled residential sanctuary in North Cyprus, where the essence of a luxurious hotel experience intertwines seamlessly with the charm of historical surroundings. Our project stands as a beacon of sophistication and exclusivity, offering not just homes, but a lifestyle beyond