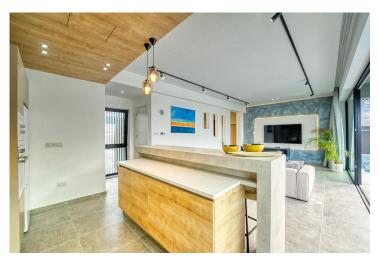

Bahceli, Kyrenia East, North Cyprus

- Property Ref: 568
- Sea and mountains view.
- Private pool and jakuzzi.
- Central cooling and heating system. Site generator.
- All lighting is included in the price.
- Matching color design for your kitchen white goods.

£445,000





175 m<sup>2</sup> to 183 m<sup>2</sup>

2 Bedrooms





3 Bathrooms

12 Months Instalments



July 2025 Completion

### **Exterior Images**













#### **Interior Images**













**Floor Plan** 





## **Facilities**

















## Site Plan

Bahceli, Kyrenia East, North Cyprus





# **Project Location**

The project is located in the area of the city of Kyrenia - Bahceli.



| Beach                | 3 mins |
|----------------------|--------|
| Restaurants and Bars | 3 mins |
| Supermarket          | 3 mins |
| Petrol Station       | 5 mins |
| Pharmacy             | 6 mins |
|                      |        |

| Korineum Golf & Beach Resort | 14 mins |
|------------------------------|---------|
| Kyrenia                      | 35 mins |
| Famagusta                    | 50 mins |
| Ercan Airport                | 60 mins |
| Larnaca Airport              | 70 mins |



## **About the Project**

Discover a haven of tranquility nestled amidst the picturesque mo