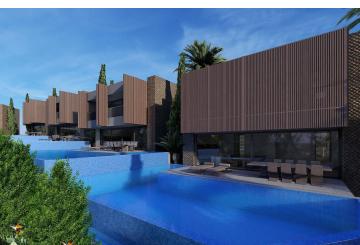

Bahceli, Kyrenia East, North Cyprus

- Property Ref: 568
- Sea and mountains view.
- Private pool and jakuzzi.
- Central cooling and heating system. Site generator.
- All lighting is included in the price.
- Matching color design for your kitchen white goods.

£445,000





175 m<sup>2</sup> to 183 m<sup>2</sup>

2 Bedrooms





3 Bathrooms

12 Months Instalments



July 2025 Completion

### **Exterior Images**













#### **Interior Images**













**Floor Plan** 





## **Facilities**

















## Site Plan

Bahceli, Kyrenia East, North Cyprus





# **Project Location**

The project is located in the area of the city of Kyrenia - Bahceli.



| Beach                | 3 mins |
|----------------------|--------|
| Restaurants and Bars | 3 mins |
| Supermarket          | 3 mins |
| Petrol Station       | 5 mins |
| Pharmacy             | 6 mins |
|                      |        |

| Korineum Golf & Beach Resort | 14 mins |
|------------------------------|---------|
| Kyrenia                      | 35 mins |
| Famagusta                    | 50 mins |
| Ercan Airport                | 60 mins |
| Larnaca Airport              | 70 mins |



## **About the Project**

Discover a haven of tra