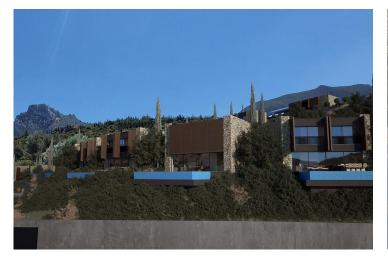

Bahceli, Kyrenia East, North Cyprus

- Property Ref: 568
- Sea and mountains view.
- Private pool and jakuzzi.
- Central cooling and heating system. Site generator.
- All lighting is included in the price.
- Matching color design for your kitchen white goods.

£445,000





175 m<sup>2</sup> to 183 m<sup>2</sup>

2 Bedrooms





3 Bathrooms

12 Months Instalments



July 2025 Completion

### **Exterior Images**













#### **Interior Images**













**Floor Plan** 





## **Facilities**

















## Site Plan

Bahceli, Kyrenia East, North Cyprus





# **Project Location**

The project is located in the area of the city of Kyrenia - Bahceli.



| Beach                | 3 mins |
|----------------------|--------|
| Restaurants and Bars | 3 mins |
| Supermarket          | 3 mins |
| Petrol Station       | 5 mins |
| Pharmacy             | 6 mins |
|                      |        |

| Korineum Golf & Beach Resort | 14 mins |
|------------------------------|---------|
| Kyrenia                      | 35 mins |
| Famagusta                    | 50 mins |
| Ercan Airport                | 60 mins |
| Larnaca Airport              | 70 mins |



## **About the Project**

Discover a haven