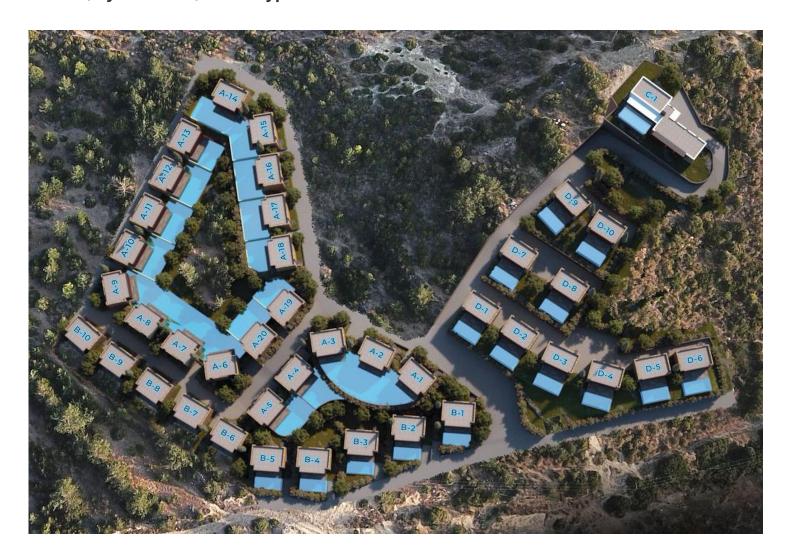

Bahceli, Kyrenia East, North Cyprus

- Property Ref: 568
- Sea and mountains view.
- Private pool and jakuzzi.
- Central cooling and heating system. Site generator.
- All lighting is included in the price.
- Matching color design for your kitchen white goods.

£445,000





175 m<sup>2</sup> to 183 m<sup>2</sup>

2 Bedrooms





3 Bathrooms

12 Months Instalments



July 2025 Completion

### **Exterior Images**













#### **Interior Images**













**Floor Plan** 





## **Facilities**

















## Site Plan

Bahceli, Kyrenia East, North Cyprus





# **Project Location**

The project is located in the area of the city of Kyrenia - Bahceli.



| Beach                | 3 mins |
|----------------------|--------|
| Restaurants and Bars | 3 mins |
| Supermarket          | 3 mins |
| Petrol Station       | 5 mins |
| Pharmacy             | 6 mins |
|                      |        |

| Korineum Golf & Beach Resort | 14 mins |
|------------------------------|---------|
| Kyrenia                      | 35 mins |
| Famagusta                    | 50 mins |
| Ercan Airport                | 60 mins |
| Larnaca Airport              | 70 mins |



## **About the Project**

Discover a haven of tranquility nestled amidst the picturesque mountains of North Cyprus's Bacheli region. This exclusive real estate project boasts 41 impeccably designed vi