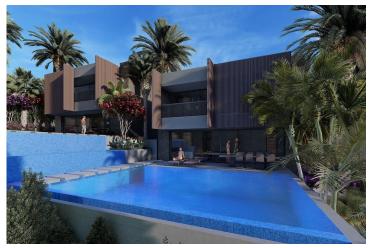

Bahceli, Kyrenia East, North Cyprus

- Property Ref: 568
- Sea and mountains view.
- Private pool and jakuzzi.
- Central cooling and heating system. Site generator.
- All lighting is included in the price.
- Matching color design for your kitchen white goods.

£445,000





175 m<sup>2</sup> to 183 m<sup>2</sup>

2 Bedrooms





3 Bathrooms

12 Months Instalments



July 2025 Completion

### **Exterior Images**













#### **Interior Images**













**Floor Plan** 





## **Facilities**

















## Site Plan

Bahceli, Kyrenia East, North Cyprus





# **Project Location**

The project is located in the area of the city of Kyrenia - Bahceli.



| Beach                | 3 mins |
|----------------------|--------|
| Restaurants and Bars | 3 mins |
| Supermarket          | 3 mins |
| Petrol Station       | 5 mins |
| Pharmacy             | 6 mins |
|                      |        |

| Korineum Golf & Beach Resort | 14 mins |
|------------------------------|---------|
| Kyrenia                      | 35 mins |
| Famagusta                    | 50 mins |
| Ercan Airport                | 60 mins |
| Larnaca Airport              | 70 mins |



## **About the Project**

Discover a haven of t