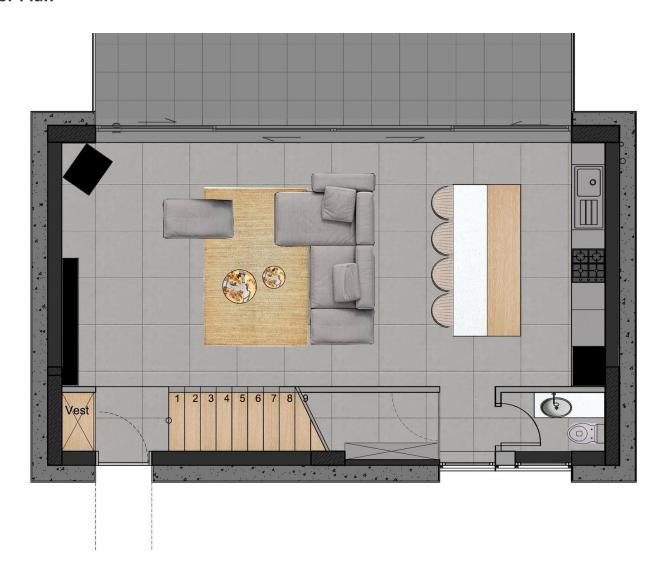

Bahceli, Kyrenia East, North Cyprus

- Property Ref: 568
- Sea and mountains view.
- Private pool and jakuzzi.
- Central cooling and heating system. Site generator.
- All lighting is included in the price.
- Matching color design for your kitchen white goods.

£445,000





175 m<sup>2</sup> to 183 m<sup>2</sup>

2 Bedrooms





3 Bathrooms

12 Months Instalments



July 2025 Completion

### **Exterior Images**













#### **Interior Images**













**Floor Plan** 





## **Facilities**

















## Site Plan

Bahceli, Kyrenia East, North Cyprus





# **Project Location**

The project is located in the area of the city of Kyrenia - Bahceli.



| Beach                | 3 mins |
|----------------------|--------|
| Restaurants and Bars | 3 mins |
| Supermarket          | 3 mins |
| Petrol Station       | 5 mins |
| Pharmacy             | 6 mins |
|                      |        |

| Korineum Golf & Beach Resort | 14 mins |
|------------------------------|---------|
| Kyrenia                      | 35 mins |
| Famagusta                    | 50 mins |
| Ercan Airport                | 60 mins |
| Larnaca Airport              | 70 mins |



## **About the Project**

Discover a haven of tranquility nestled amidst the picturesque mountains of North Cy