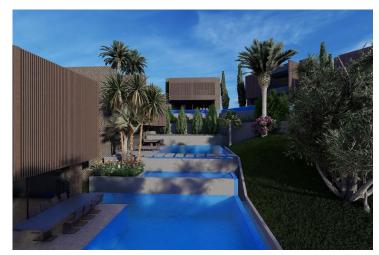

### **Exterior Images**

Bahceli, Kyrenia East, North Cyprus

- Property Ref: 568
- Sea and mountains view.
- Private pool and jakuzzi.
- Central cooling and heating system. Site generator.
- All lighting is included in the price.
- Matching color design for your kitchen white goods.

Step into a world where contemporary elegance meets the peaceful embrace of nature. These thoughtfully crafted villas feature sleek American-style kitchens, expansive terraces for seamless indoor-outdoor living, and private pools perfect for moments of relaxation and rejuvenation.

Relax and unwind in the comfort of your own private sanctuary. Whether soaking up the sun on your terrace, gathering around the firepit under the starlit sky, or taking a refreshing dip in your pool, every moment promises serenity and bliss.