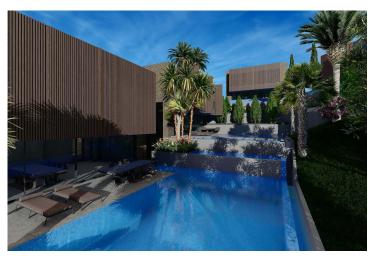

### **Exterior Images**

Bahceli, Kyrenia East, North Cyprus

- Property Ref: 568
- Sea and mountains view.
- Private pool and jakuzzi.
- Central cooling and heating system. Site generator.
- All lighting is included in the price.
- Matching color design for your kitchen white goods.

Step into a world where contemporary elegance meets the peaceful embrace of nature. These thoughtfully crafted villas feature sleek American-style kitchens, expansive terraces for seamless indoor-outdoor living, and private pools perfect for moments of relaxation and rejuvenation.

Relax and unwind in the comfort of your own private sanctuary. Whether soaking up the sun on your terrace, gathering around the firepit under the starlit sky, or taking a refreshing dip in your pool, every moment promises serenity and bliss.