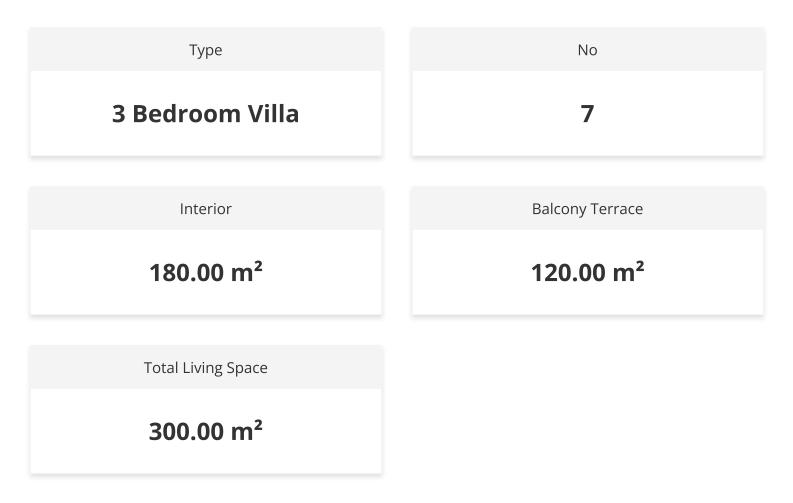

North Cyprus. Located in the charming and picturesque area of Yeşiltepe, this home offers not only immediate move-in readiness but also breathtaking sea views that promise daily tranquility and beauty.

Step into a lifestyle of convenience and elegance, with the city's vibrant infrastructure and amenities just a short distance away. The villa boasts an exceptional payment plan with interest-free installments, making it an irresistible investment opportunity.

This is the last available villa in this exclusive enclave, presenting a rare chance to own a piece of paradise at an incredibly attractive price. Don't miss the opportunity to experience the ultimate in seaside living. Make this beautiful villa your new home today!



### **Payment Plan For This Property Type**

**Property Info** 





### **Payment Plan For This Property Type**

**Payment Plan** 

| Current Date<br>May 2025 | Start Date<br>February 2022 | Delivery<br>May 20 |         | Price<br><b>£385,000</b> |         | ayment Amoun<br><b>)00</b> 60% |
|--------------------------|-----------------------------|--------------------|---------|--------------------------|---------|--------------------------------|
| <b>40%</b> Payment pl    | lan remaining after de      | elivery            |         |                          |         |                                |
| 1. Installment J         | une 2025                    | £3,209             | 25. Ins | tallment June 2027       |         | £3,209                         |
| 2. Installment J         | uly 2025                    | £3,209             | 26. Ins | ta