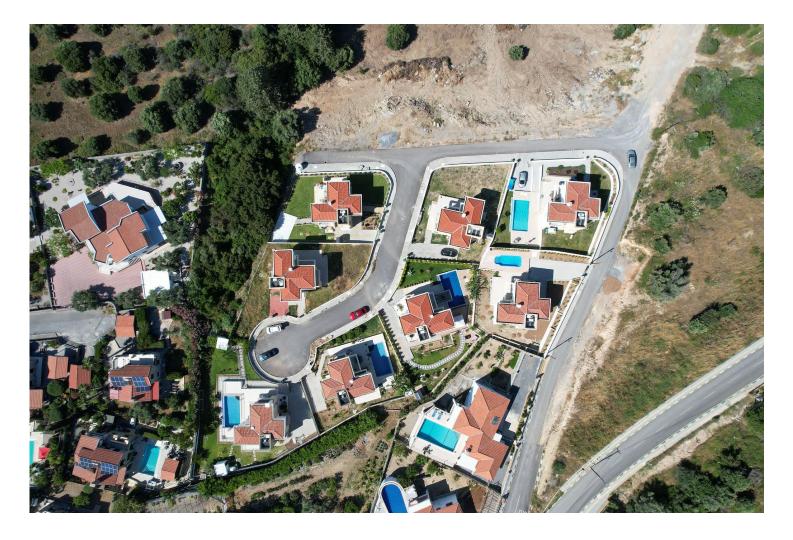

## **Three Bedroom Villa in Yesiltepe**

Alsancak, Kyrenia West, North Cyprus

- Property Ref: 571
- Ready to move in.
- Sea and mountain views.
- Installment payment for 48 months.







300 m²

#### 3 Bedrooms





2 Bathrooms

48 Months Instalments



May 2024 Completion





## **Three Bedroom Villa in Yesiltepe**

**Exterior Images** 















## **Three Bedroom Villa in Yesiltepe**

#### **Interior Images**





# Facilities





## Site Plan

Alsancak, Kyrenia West, North Cyprus





# **Project Location**

The villa is located in the picturesque area of Yesiltepe.



| Supermarket                   | 4 mins | Necat British College     | 8 mins  |
|-------------------------------|--------|---------------------------|---------|
| Escape Beach Club             | 5 mins | Girne American University | 9 mins  |
| Restaurants and Bars          | 5 mins | Kyrenia                   | 10 mins |
| Alsancak National Nature Park | 6 mins | Ercan Airport             | 65 mins |
| 5 stars Hotels and Casinos    | 8 mins | Larnaca Airport           | 80 mins |



## **About the Project**

Discover the epitome of coastal living with this villa, perfectly situated just 1 km from the serene shores of North Cyprus. Located in the charming and picturesque area of Yeşiltepe, this home o