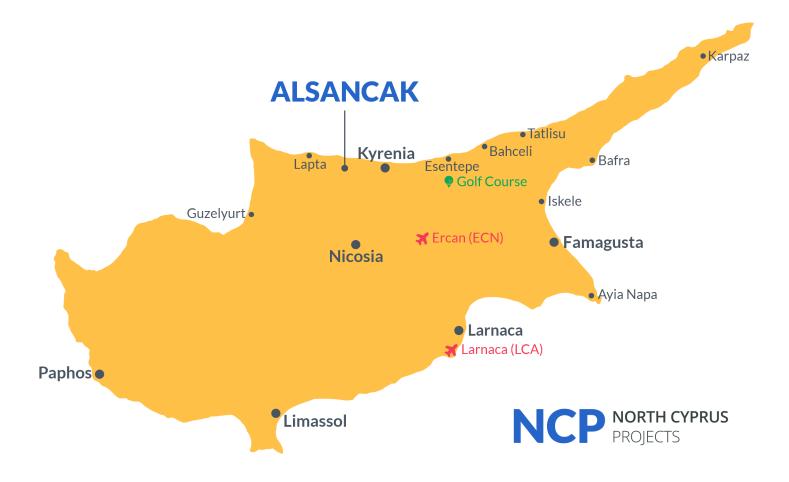

# **Project Location**

The villa is located in the picturesque area of Yesiltepe.

| Supermarket                   | 4 mins | Necat British College     | 8 mins  |
|-------------------------------|--------|---------------------------|---------|
| Escape Beach Club             | 5 mins | Girne American University | 9 mins  |
| Restaurants and Bars          | 5 mins | Kyrenia                   | 10 mins |
| Alsancak National Nature Park | 6 mins | Ercan Airport             | 65 mins |
| 5 stars Hotels and Casinos    | 8 mins | Larnaca Airport           | 80 mins |