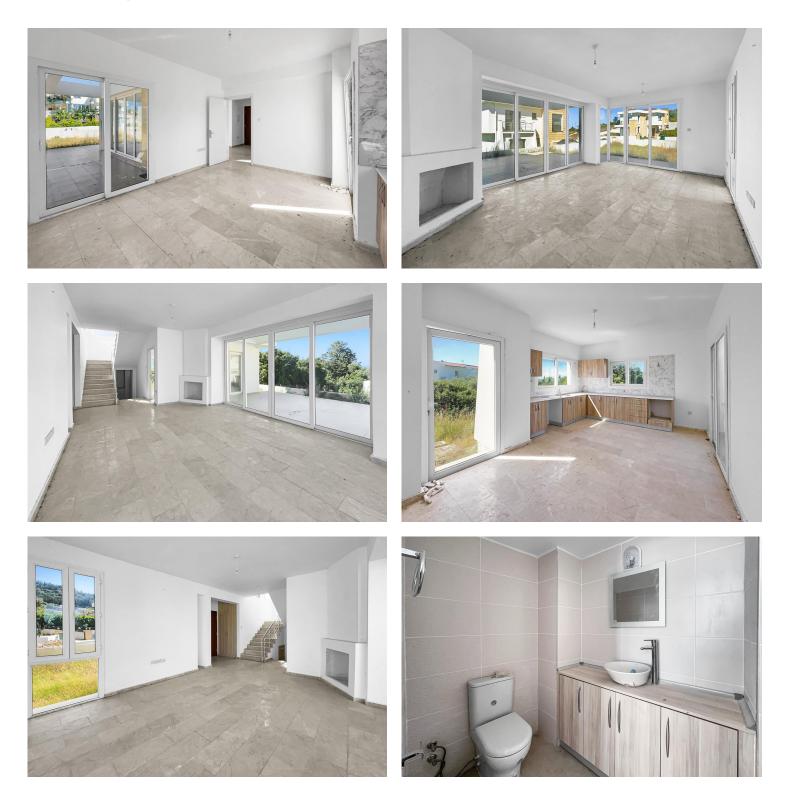

## **Three Bedroom Villa in Yesiltepe**

Alsancak, Kyrenia West, North Cyprus

- Property Ref: 571
- Ready to move in.
- Sea and mountain views.
- Installment payment for 48 months.







300 m²

#### 3 Bedrooms





2 Bathrooms

48 Months Instalments



May 2024 Completion





## **Three Bedroom Villa in Yesiltepe**

**Exterior Images** 















## **Three Bedroom Villa in Yesiltepe**

#### **Interior Images**





# Facilities





## Site Plan

Alsancak, Kyrenia West, North Cyprus





# **Project Location**

The villa is located in the picturesque area of Yesiltepe.



| Supermarket                   | 4 mins | Necat British College     | 8 mins  |
|-------------------------------|--------|---------------------------|---------|
| Escape Beach Club             | 5 mins | Girne American University | 9 mins  |
| Restaurants and Bars          | 5 mins | Kyrenia                   | 10 mins |
| Alsancak National Nature Park | 6 mins | Ercan Airport             | 65 mins |
| 5 stars Hotels and Casinos    | 8 mins | Larnaca Airport           | 80 mins |



## **About the Project**

Discover the epitome of coastal living with this villa, perfectly situated just 1 km from the serene shores of North Cypr