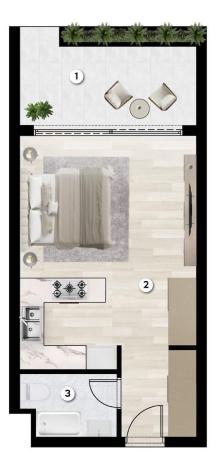

# **GROUND** Floor

STUDIO

| Gross size               | 50   | m² |
|--------------------------|------|----|
| Internal size            | 32   | m² |
| 1. Terrace               | 10   | m² |
| 2. Kitchen & Living room | 25.1 | m² |
| 3. Bathroom              | 3.2  | m² |