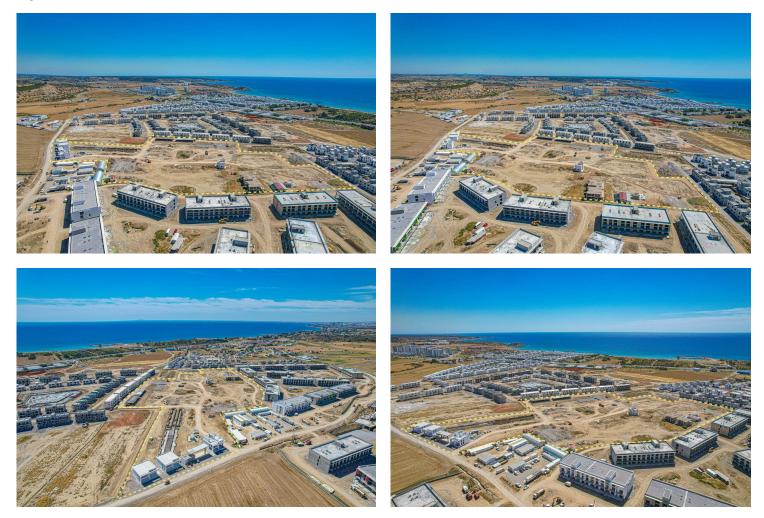

#### Bogaz, Iskele Bogaz, North Cyprus

- Property Ref: 573
- Communal swimming pools and water park.
- Spa, fitness and kids club.
- Mini golf, football, tennis, basketball courts.
- Shops and restaurants.
- Flexible payment plan.

## **About the Project**

Welcome to this unique investment opportunity located in the heart of the Boğaz in the Iskele area of Cyprus. The area is renowned for its natural beauty, golden sandy beaches, crystal clear sea and the wide range of leisure and recreational facilities on offer. Ideal for investors who are looking for a rental income property investment and also want to own a luxury holiday home, this project is the perfect option for those who want to experience the Mediterranean lifestyle and enjoy the stunning views.

The project has a wide range of facilities to meet every need of its residents. Facilities such as SPA, Turkish bath, sauna and fitness centre offer the opportunity to relax and rejuvenate, while indoor and outdoor swimming pools provide a pleasant swimming experience. The playground offers an ideal living space for families. Two restaurants, a supermarket, a water park and sports fields will create a fully selfsufficient community environment.

Consisting of a total of 300 modern and stylish apartments, this project is being built with the highest quality materials and state-of-the-art technology. Dörter Construction is a brand known for its superior workmanship, attention to detail and success in creating unique projects. Located in Iskele Strait, this project is characterised by its strategic location with easy access to major roads and surrounding amenities such as supermarkets, pharmacies and restaurants.