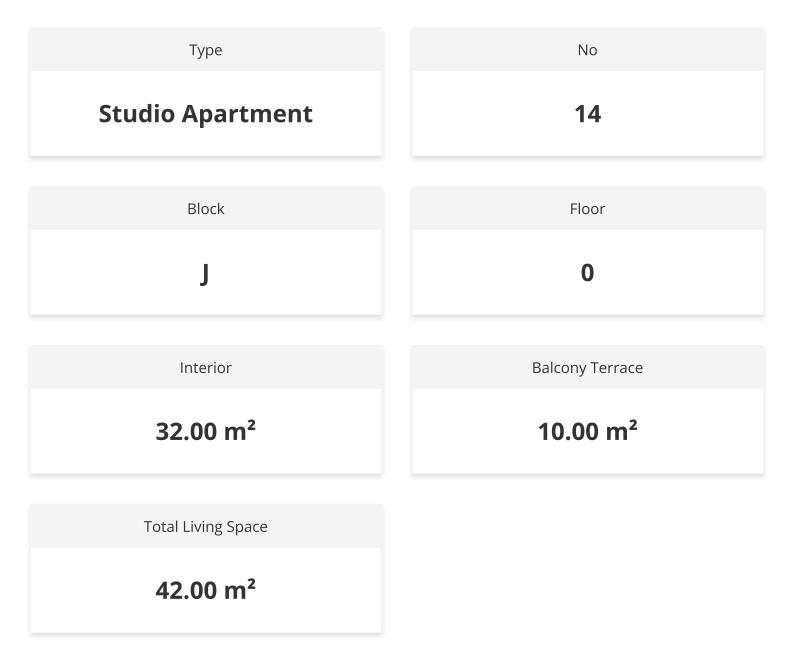

# **GROUND** Floor

STUDIO

| Gross size               | 50   | m² |
|--------------------------|------|----|
| Internal size            | 32   | m² |
| 1. Terrace               | 10   | m² |
| 2. Kitchen & Living room | 25.1 | m² |
| 3. Bathroom              | 3.2  | m² |

#### **Property Info**