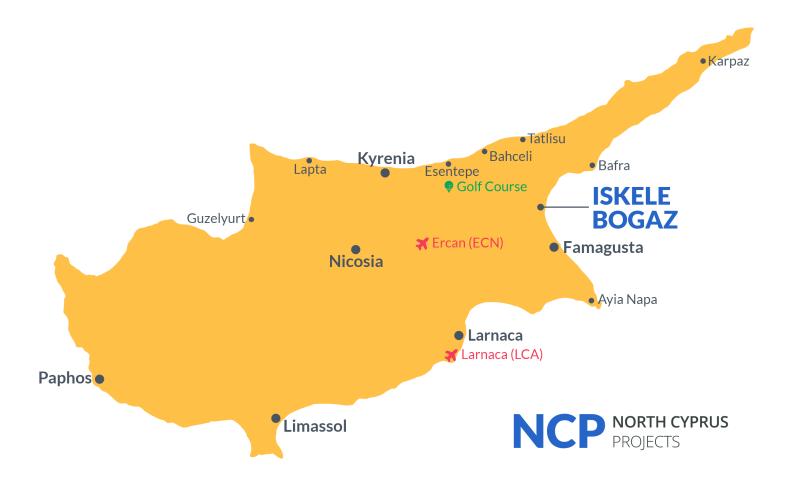

# **Project Location**

The project is located in the Bogaz Iskele area on the Mediterranean coast.

| Supermarket             | 1 min  | Pharmacy                 | 5 mins  |
|-------------------------|--------|--------------------------|---------|
| Beach Club              | 3 mins | Famagusta State Hospital | 13 mins |
| 5 Star Hotel and Casino | 3 mins | Salamis Ancient City     | 20 mins |
| Bars and Clubs          | 3 mins | Ercan Airport            | 65 mins |
| Cafes and Restaurants   | 3 mins | Larnaca Airport          | 70 mins |