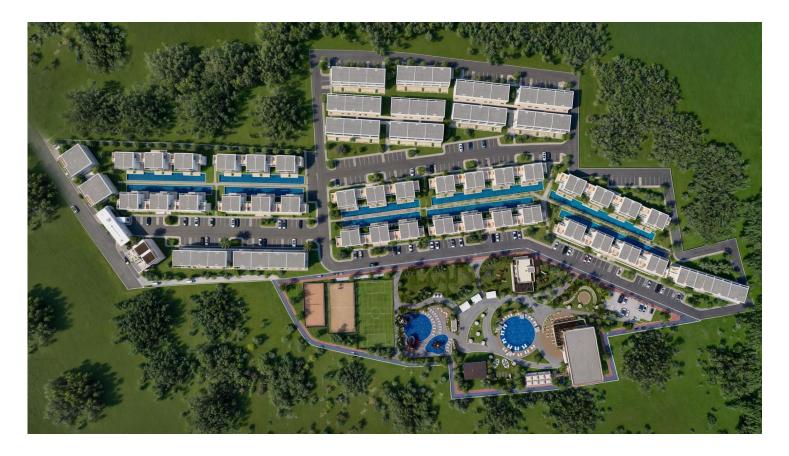

y                | 会上上<br>加工工<br>困工<br>Bar | Cafe                      |
|------------------------------------------------------|-----------------------|-------------------------|---------------------------|
| ۲<br>Central Generator<br>System (Communal<br>Areas) | Children's Playground | Fitness                 | 了<br>Gardens (Landspaced) |
| Gated Community                                      | Mini Golf Course      | တnsite Management       | Parking                   |
| Pool (Outdoor)                                       | Restaurant            | 家会<br>Running Paths     | Shops                     |
| Shuttle Service                                      | රු<br>දුල්<br>Spa     | 0)<br>Tennis            |                           |



## Site Plan

Bogaz, Iskele Bogaz, North Cyprus





# **Project Location**

The project is located in the Bogaz Iskele area on the Mediterranean coast.



| Supermarket             | 1 min  | Pharmacy                 | 5 mins  |
|-------------------------|--------|--------------------------|---------|
| Beach Club              | 3 mins | Famagusta State Hospital | 13 mins |
| 5 Star Hotel and Casino | 3 mins | Salamis Ancient City     | 20 mins |
| Bars and Clubs          | 3 mins | Ercan Airport            | 65 mins |
| Cafes and Restaurants   | 3 mins | Larnaca Airport          | 70 mins |



## **About the Project**

Welcome to this unique investment opportunity located in the heart of the Boğaz in the Iskele area of Cyprus. The area is renowned for its natural beauty, golden sandy beaches, crystal clear sea and the wide range of lei