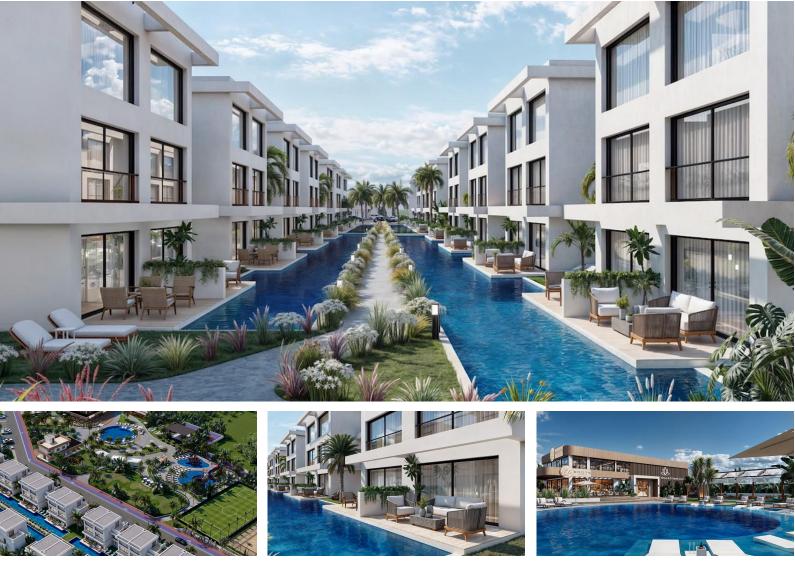

#### Bogaz, Iskele Bogaz, North Cyprus

- Property Ref: 573
- Communal swimming pools and water park.
- Spa, fitness and kids club.
- Mini golf, football, tennis, basketball courts.
- Shops and restaurants.
- Flexible payment plan.

## **About the Project**

Welcome to this unique investment opportunity located in the heart of the Boğaz in the Iskele area of Cyprus. The area is renowned for its natural beauty, golden sandy beaches, crystal clear sea and the wide range of leisure and recreational facilities on offer. Ideal for investors who are looking for a rental income property investment and also want to own a luxury holiday home, this project is the perfect option for those who want to experience the Mediterranean lifestyle and enjoy the stunning views.

The project has a wide range of facilities to meet every need of its residents. Facilities such as SPA, Turkish bath, sauna and fitness centre offer the opportunity to relax and rejuvenate, while indoor and outdoor swimming pools provide a pleasant swimming experience. The playground offers an ideal living space for families. Two restaurants, a supermarket, a water park and sports fields will create a fully selfsufficient community environment.

Consisting of a total of 300 modern and stylish apartments, this project is being built with the highest quality materials and state-of-the-art technology. Dörter Construction is a brand known for its superior workmanship, attention to detail and success in creating unique projects. Located in Iskele Strait, this project is characterised by its strategic location with easy access to major roads and surrounding amenities such as supermarkets, pharmacies and restaurants.

## Site Plan

Bogaz, Iskele Bogaz, North Cyprus