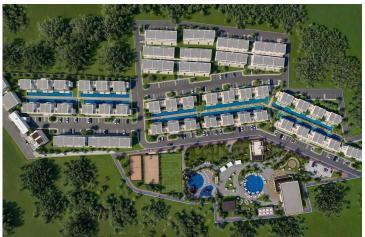

## Site Plan

Bogaz, Iskele Bogaz, North Cyprus

The project has a wide range of facilities to meet every need of its residents. Facilities such as SPA, Turkish bath, sauna and fitness centre offer the opportunity to relax and rejuvenate, while indoor and outdoor swimming pools provide a pleasant swimming experience. The playground offers an ideal living space for families. Two restaurants, a supermarket, a water park and sports fields will create a fully selfsufficient community environment.