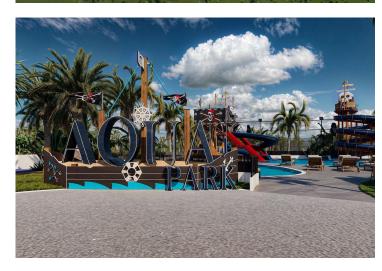

Bogaz, Iskele Bogaz, North Cyprus

- Property Ref: 574
- Communal swimming pools and water park.
- Spa, fitness and kids club.
- Mini golf, football, tennis, basketball courts.
- Shops and restaurants.
- Flexible payment plan.

The project has a wide range of facilities to meet every need of its residents. Facilities such as SPA, Turkish bath, sauna and fitness centre offer the opportunity to relax and rejuvenate, while indoor and outdoor swimming pools provide a pleasant swimming experience. The playground offers an ideal living space for families. Two restaurants, a supermarket, a water park and sports fields will create a fully self-sufficient community environment.