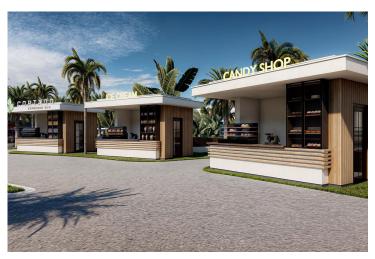

Bogaz, Iskele Bogaz, North Cyprus

- Property Ref: 574
- Communal swimming pools and water park.
- Spa, fitness and kids club.
- Mini golf, football, tennis, basketball courts.
- Shops and restaurants.
- Flexible payment plan.

The project has a wide range of facilities to meet every need of its residents. Facilities such as SPA, Turkish bath, sauna and fitness centre offer the opportunity to relax and rejuvenate, while indoor and outdoor swimming pools provide a pleasant swimming experience. The playground offers an ideal living space for families. Two restaurants, a supermarket, a water park and sports fields will create a fully self-sufficient community environment.