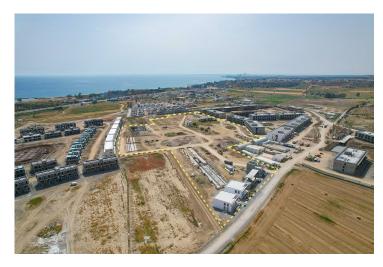

Bogaz, Iskele Bogaz, North Cyprus

- Property Ref: 574
- Communal swimming pools and water park.
- Spa, fitness and kids club.
- Mini golf, football, tennis, basketball courts.
- Shops and restaurants.
- Flexible payment plan.

## **Project Location**

The project is located in the Bogaz Iskele area on the Mediterranean coast.

| Supermarket             | 1 min  |
|-------------------------|--------|
| Beach Club              | 3 mins |
| 5 Star Hotel and Casino | 3 mins |
| Bars and Clubs          | 3 mins |
| Cafes and Restaurants   | 3 mins |

### **About the Project**

Welcome to this unique investment opportunity located in the heart of the Boğaz in the Iskele area of Cyprus. The area is renowned for its natural beauty, golden sandy beaches, crystal clear sea and the wide range of leisure and recreational facilities on offer. Ideal for investors who are looking for a rental income property investment and also want to own a luxury holiday home, this project is the perfect option for those who want to experience the Mediterranean lifestyle and enjoy the stunning views.