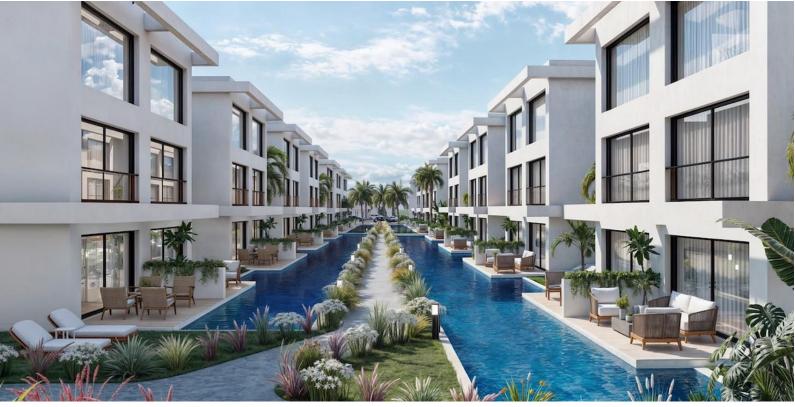

£116,000

58 m<sup>2</sup>

1 Bedroom

2 Bathrooms

37 Months Instalments

Completion

**Exterior Images** 

**Interior Images** 

The project has a wide range of facilities to meet every need of its residents. Facilities such as SPA, Turkish bath, sauna and fitness centre offer the opportunity to relax and rejuvenate, while indoor and outdoor swimming pools provide a pleasant swimming experience. The playground offers an ideal living space for families. Two restaurants, a supermarket, a water park and sports fields will create a fully self-sufficient community environment.