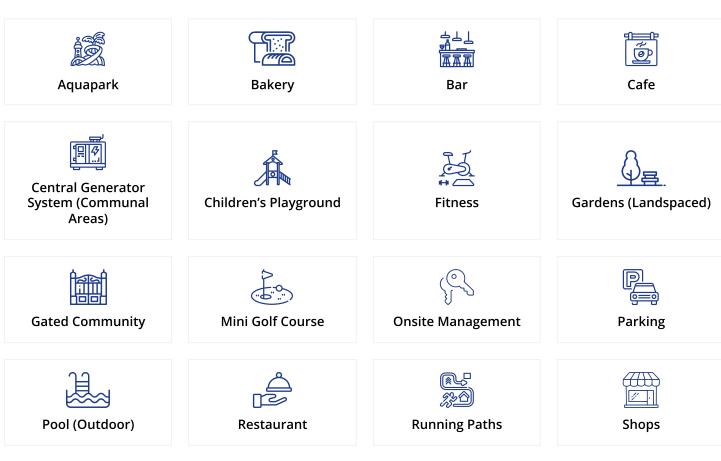

### **Facilities**

The project has a wide range of facilities to meet every need of its residents. Facilities such as SPA, Turkish bath, sauna and fitness centre offer the opportunity to relax and rejuvenate, while indoor and outdoor swimming pools provide a pleasant swimming experience. The playground offers an ideal living space for families. Two restaurants, a supermarket, a water park and sports fields will create a fully self-sufficient community environment.