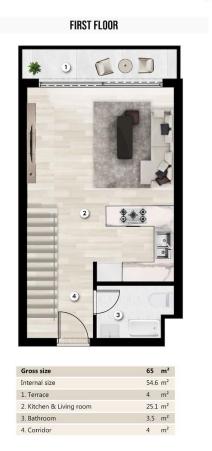

**Floor Plan** 

### ONE BEDROOM ( DUPLEX )

LOFT FLOOR

# **Payment Plan For This Property Type**

**Property Info** 

| Туре                          | No                  |
|-------------------------------|---------------------|
| 1 Bedroom Duplex<br>Apartment | 44                  |
| Block                         | Floor               |
| G                             | 1                   |
| Interior                      | Balcony Terrace     |
| 54.60 m <sup>2</sup>          | 4.00 m <sup>2</sup> |
| Total Living Space            |                     |
| 58.60 m <sup>2</sup>          |                     |