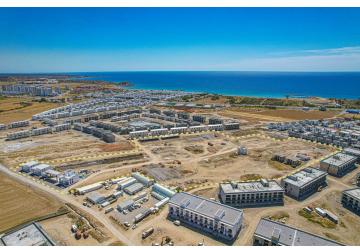

Bogaz, Iskele Bogaz, North Cyprus

- Property Ref: 574
- Communal swimming pools and water park.
- Spa, fitness and kids club.
- Mini golf, football, tennis, basketball courts.
- Shops and restaurants.
- Flexible payment plan.

## **Project Location**

The project is located in the Bogaz Iskele area on the Mediterranean coast.

| Supermarket             | 1 min  |
|-------------------------|--------|
| Beach Club              | 3 mins |
| 5 Star Hotel and Casino | 3 mins |
| Bars and Clubs          | 3 mins |
| Cafes and Restaurants   | 3 mins |

### **About the Project**

Welcome to this unique investment opportunity located in the heart of the Boğaz in the Iskele area of Cyprus. The area is renowned for its natural beauty, golden sandy beaches, crystal clear sea and the wide range of leisure and recreational facilities on offer. Ideal for investors who are looking for a rental income property investment and also want to own a luxury holiday home, this project is the perfect option for those who want to experience the Mediterranean lifestyle and enjoy the stunning views.