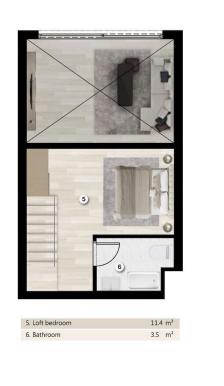

Bogaz, Iskele Bogaz, North Cyprus

- Property Ref: 574
- Communal swimming pools and water park.
- Spa, fitness and kids club.
- Mini golf, football, tennis, basketball courts.
- Shops and restaurants.
- Flexible payment plan.

£116,000





58 m<sup>2</sup>

1 Bedroom





2 Bathrooms

37 Months Instalments



Completion

**Exterior Images** 













**Interior Images** 













**Floor Plan** 

### ONE BEDROOM ( DUPLEX )





LOFT FLOOR

### **Facilities**









## Site Plan

Bogaz, Iskele Bogaz, North Cyprus





## **Project Location**

The project is located in the Bogaz Iskele area on the Mediterranean coast.



| Supermarket             | 1 min  |
|-------------------------|--------|
| Beach Club              | 3 mins |
| 5 Star Hotel and Casino | 3 mins |
| Bars and Clubs          | 3 mins |
| Cafes and Restaurants   | 3 mins |

| Pharmacy                 | 5 mins  |
|--------------------------|---------|
| Famagusta State Hospital | 13 mins |
| Salamis Ancient City     | 20 mins |
| Ercan Airport            | 65 mins |
| Larnaca Airport          | 70 mins |



### **About the Project**

Welcome to this unique investment opportunity located in the heart of the Boğaz in the Iskele area of Cyprus. The