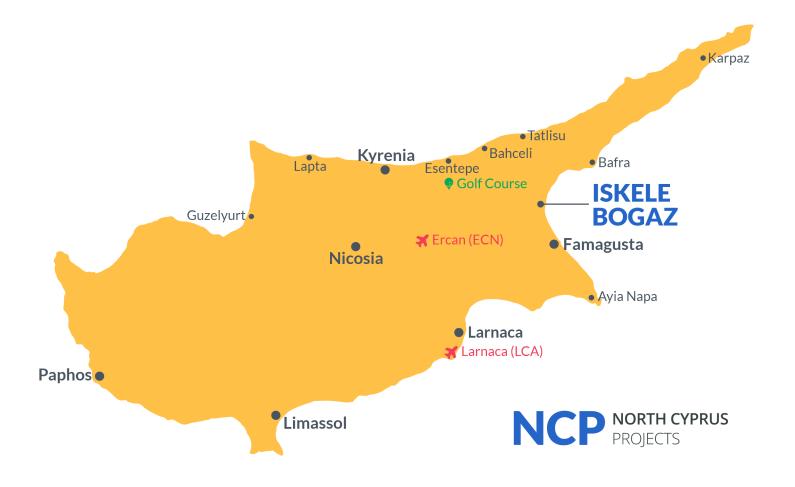

## **Project Location**

The project is located in the Bogaz Iskele area on the Mediterranean coast.

| Supermarket             | 1 min  |
|-------------------------|--------|
| Beach Club              | 3 mins |
| 5 Star Hotel and Casino | 3 mins |
| Bars and Clubs          | 3 mins |
| Cafes and Restaurants   | 3 mins |

| Pharmacy                 | 5 mins  |
|--------------------------|---------|
| Famagusta State Hospital | 13 mins |
| Salamis Ancient City     | 20 mins |
| Ercan Airport            | 65 mins |
| Larnaca Airport          | 70 mins |