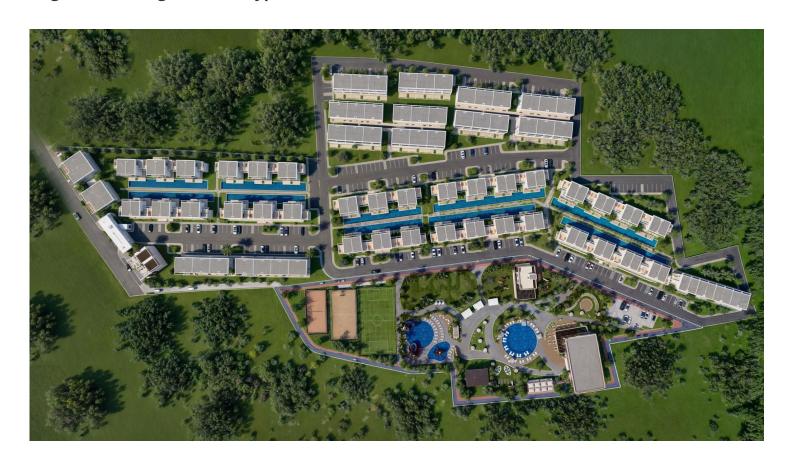

## Site Plan

Bogaz, Iskele Bogaz, North Cyprus

Bogaz, Iskele Bogaz, North Cyprus

- Property Ref: 574
- Communal swimming pools and water park.
- Spa, fitness and kids club.
- Mini golf, football, tennis, basketball courts.
- Shops and restaurants.
- Flexible payment plan.