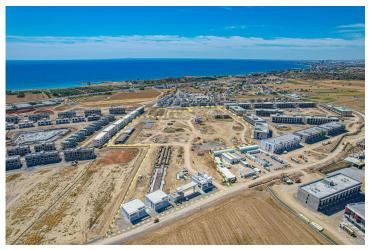

Bogaz, Iskele Bogaz, North Cyprus

- Property Ref: 574
- Communal swimming pools and water park.
- Spa, fitness and kids club.
- Mini golf, football, tennis, basketball courts.
- Shops and restaurants.
- Flexible payment plan.

## **Project Location**

The project is located in the Bogaz Iskele area on the Mediterranean coast.

| Supermarket             | 1 min  |
|-------------------------|--------|
| Beach Club              | 3 mins |
| 5 Star Hotel and Casino | 3 mins |
| Bars and Clubs          | 3 mins |
| Cafes and Restaurants   | 3 mins |

### **About the Project**

Welcome to this unique investment opportunity located in the heart of the Boğaz in the Iskele area of Cyprus. The area is renowned for its natural beauty, golden sandy beaches, crystal clear sea and the wide range of leisure and recreational facilities on offer. Ideal for investors who are looking for a rental income property investment and also want to own a luxury holiday home, this project is the perfect option for those who want to experience the Mediterranean lifestyle and enjoy the stunning views.