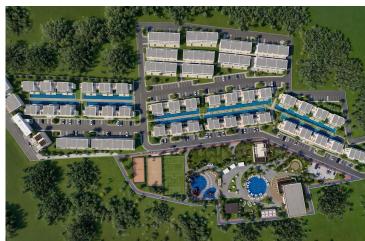

Bogaz, Iskele Bogaz, North Cyprus

- Property Ref: 574
- Communal swimming pools and water park.
- Spa, fitness and kids club.
- Mini golf, football, tennis, basketball courts.
- Shops and restaurants.
- Flexible payment plan.

£116,000





58 m<sup>2</sup>

1 Bedroom





2 Bathrooms

37 Months Instalments



Completion

**Exterior Images** 













**Interior Images** 













**Floor Plan** 

### ONE BEDROOM ( DUPLEX )





LOFT FLOOR

### **Facilities**









## Site Plan

Bogaz, Iskele Bogaz, North Cyprus





## **Project Location**

The project is located in the Bogaz Iskele area on the Mediterranean coast.



| Supermarket             | 1 min  |
|-------------------------|--------|
| Beach Club              | 3 mins |
| 5 Star Hotel and Casino | 3 mins |
| Bars and Clubs          | 3 mins |
| Cafes and Restaurants   | 3 mins |

| Pharmacy                 | 5 mins  |
|--------------------------|---------|
| Famagusta State Hospital | 13 mins |
| Salamis Ancient City     | 20 mins |
| Ercan Airport            | 65 mins |
| Larnaca Airport          | 70 mins |



### **About the Project**

Welcome to this unique in