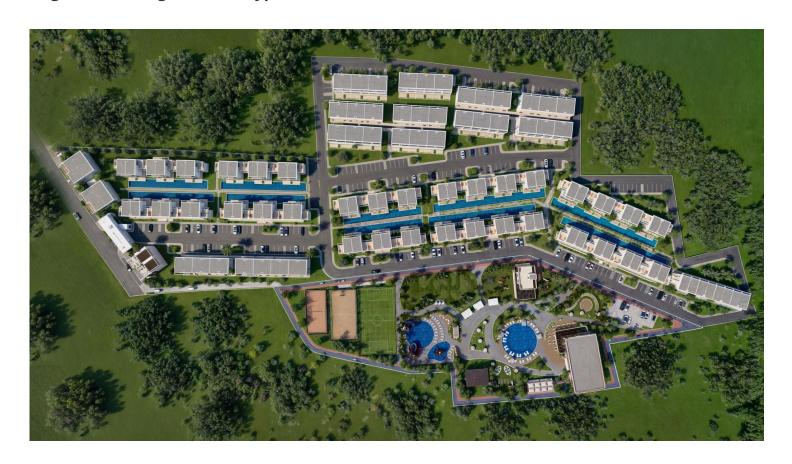

## Site Plan

Bogaz, Iskele Bogaz, North Cyprus

The project has a wide range of facilities to meet every need of its residents. Facilities such as SPA, Turkish bath, sauna and fitness centre offer the opportunity to relax and rejuvenate, while indoor and outdoor swimming pools provide a pleasant swimming experience. The playground offers an ideal living space for families. Two restaurants, a supermarket, a water park and sports fields will create a fully self-sufficient community environment.

Consisting of a total of 300 modern and stylish apartments, this project is being built with the highest quality materials and state-of-the-art technology. Dörter Construction is a brand known for its superior workmanship, attention to detail and success in creating unique projects. Located in Iskele Strait, this project is characterised by its strategic location with easy access to major roads and surrounding amenities such as supermarkets, pharmacies and restaurants.