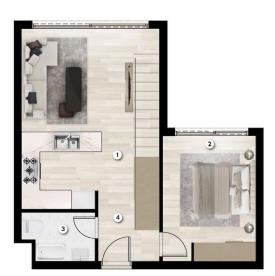

### TWO BEDROOM ( DUPLEX )

| Gross size               | 91   | m²             |
|--------------------------|------|----------------|
| Internal size            | 61.7 | m <sup>2</sup> |
| 1. Kitchen & Living room | 25   | m <sup>2</sup> |
| 2. Bedroom               | 12.5 | m²             |
| 3. Bathroom              | 3.5  | m <sup>2</sup> |
| A Camidan                | 4.7  | 2              |

#### **LOFT FLOOR**

| 5. Loft bedroom | 12.5 | m <sup>2</sup> |
|-----------------|------|----------------|
| 6. Bathroom     | 3.5  | m²             |
| 7. Terrace      | 12   | m <sup>2</sup> |