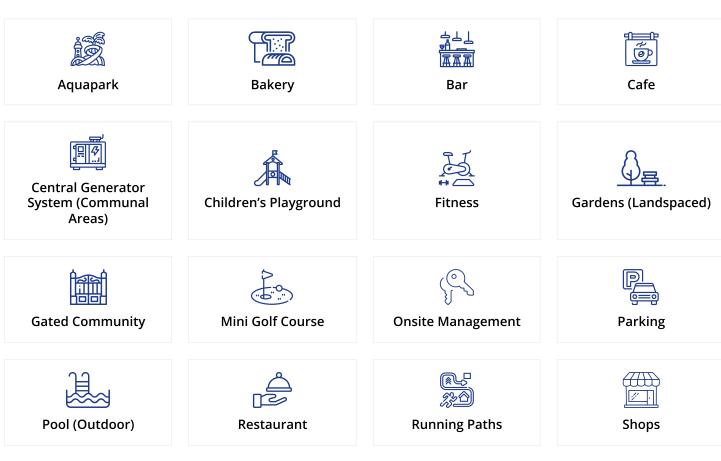

## **Facilities**

The project has a wide range of facilities to meet every need of its residents. Facilities such as SPA, Turkish bath, sauna and fitness centre offer the opportunity to relax and rejuvenate, while indoor and outdoor swimming pools provide a pleasant swimming experience. The playground offers an ideal living space for families. Two restaurants, a supermarket, a water park and sports fields will create a fully self-sufficient community environment.