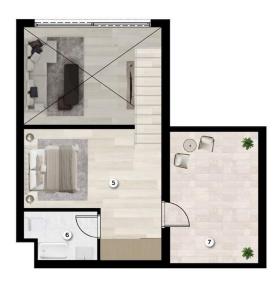

### TWO BEDROOM ( DUPLEX )

| Gross size               | 91   | m²             |
|--------------------------|------|----------------|
| Internal size            | 61.7 | m <sup>2</sup> |
| 1. Kitchen & Living room | 25   | m <sup>2</sup> |
| 2. Bedroom               | 12.5 | m²             |
| 3. Bathroom              | 3.5  | m <sup>2</sup> |
| A Camidan                | 4.7  | 2              |

#### **LOFT FLOOR**

| 5. Loft bedroom | 12.5 | m <sup>2</sup> |
|-----------------|------|----------------|
| 6. Bathroom     | 3.5  | m²             |
| 7. Terrace      | 12   | m <sup>2</sup> |