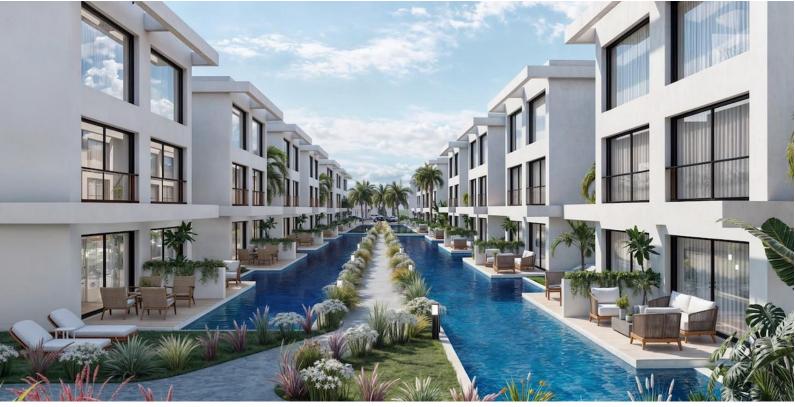

Bogaz, Iskele Bogaz, North Cyprus

- Property Ref: 576
- Communal swimming pools and water park.
- Spa, fitness and kids club.
- Mini golf, football, tennis, basketball courts.
- Shops and restaurants.
- Flexible payment plan.

The project has a wide range of facilities to meet every need of its residents. Facilities such as SPA, Turkish bath, sauna and fitness centre offer the opportunity to relax and rejuvenate, while indoor and outdoor swimming pools provide a pleasant swimming experience. The playground offers an ideal living space for families. Two restaurants, a supermarket, a water park and sports fields will create a fully self-sufficient community environment.