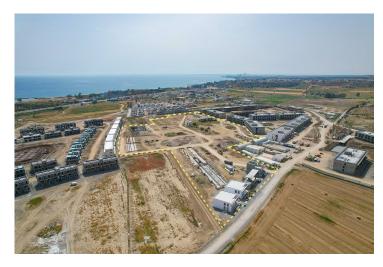

## Site Plan

Bogaz, Iskele Bogaz, North Cyprus

## **Project Location**

The project is located in the Bogaz Iskele area on the Mediterranean coast.

| Supermarket             | 1 min  |
|-------------------------|--------|
| Beach Club              | 3 mins |
| 5 Star Hotel and Casino | 3 mins |
| Bars and Clubs          | 3 mins |
| Cafes and Restaurants   | 3 mins |