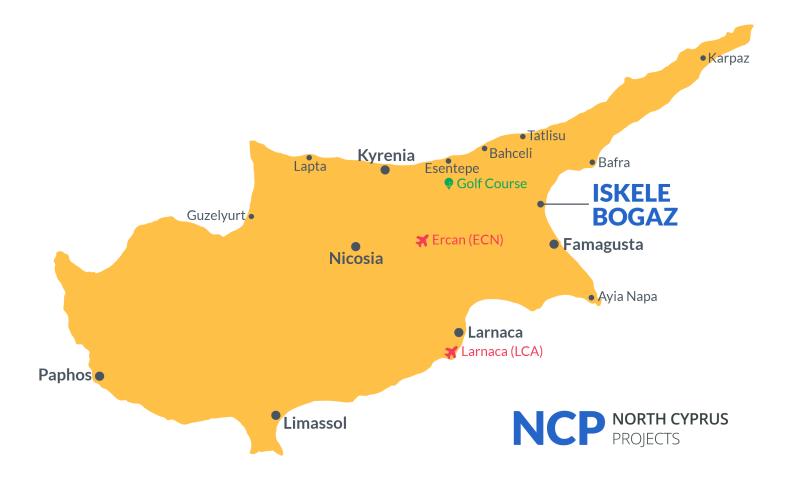

## **Project Location**

The project is located in the Bogaz Iskele area on the Mediterranean coast.

| Supermarket             | 1 min  |
|-------------------------|--------|
| Beach Club              | 3 mins |
| 5 Star Hotel and Casino | 3 mins |
| Bars and Clubs          | 3 mins |
| Cafes and Restaurants   | 3 mins |

| Pharmacy                 | 5 mins  |
|--------------------------|---------|
| Famagusta State Hospital | 13 mins |
| Salamis Ancient City     | 20 mins |
| Ercan Airport            | 65 mins |
| Larnaca Airport          | 70 mins |

## **About the Project**

Welcome to this unique investment opportunity located in the heart of the Boğaz in the Iskele area of Cyprus. The area is renowned for its natural beauty, golden sandy beaches, crystal clear sea and the wide range of leisure and recreational facilities on offer. Ideal for investors who are looking for a rental income property investment and also want to own a luxury holiday home, this project is the perfect option for those who want to experience the Mediterranean lifestyle and enjoy the stunning views.