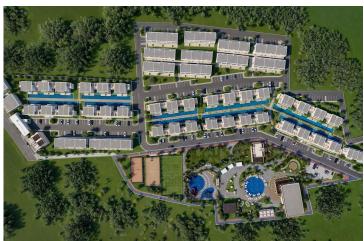

## Site Plan

Bogaz, Iskele Bogaz, North Cyprus

The project has a wide range of facilities to meet every need of its residents. Facilities such as SPA, Turkish bath, sauna and fitness centre offer the opportunity to relax and rejuvenate, while indoor and outdoor swimming pools provide a pleasant swimming experience. The playground offers an ideal living space for families. Two restaurants, a supermarket, a water park and sports fields will create a fully self-sufficient community environment.

Consisting of a total of 300 modern and stylish apartments, this project is being built with the highest quality materials and state-of-the-art technology. Dörter Construction is a brand known for its superior workmanship, attention to detail and success in creating unique projects. Located in Iskele Strait, this project is characterised by its strategic location with easy access to major roads and surrounding amenities such as supermarkets, pharmacies and restaurants.