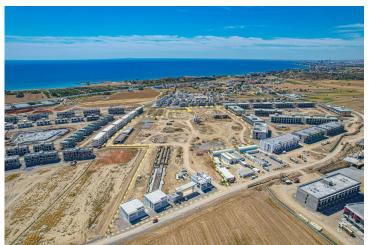

## Site Plan

Bogaz, Iskele Bogaz, North Cyprus

## **Project Location**

The project is located in the Bogaz Iskele area on the Mediterranean coast.

| Supermarket             | 1 min  |
|-------------------------|--------|
| Beach Club              | 3 mins |
| 5 Star Hotel and Casino | 3 mins |
| Bars and Clubs          | 3 mins |
| Cafes and Restaurants   | 3 mins |