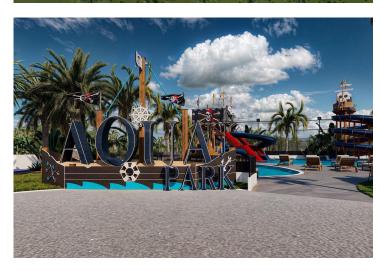

Bogaz, Iskele Bogaz, North Cyprus

- Property Ref: 576
- Communal swimming pools and water park.
- Spa, fitness and kids club.
- Mini golf, football, tennis, basketball courts.
- Shops and restaurants.
- Flexible payment plan.

The project has a wide range of facilities to meet every need of its residents. Facilities such as SPA, Turkish bath, sauna and fitness centre offer the opportunity to relax and rejuvenate, while indoor and outdoor swimming pools provide a pleasant swimming experience. The playground offers an ideal living space for families. Two restaurants, a supermarket, a water park and sports fields will create a fully self-sufficient community environment.