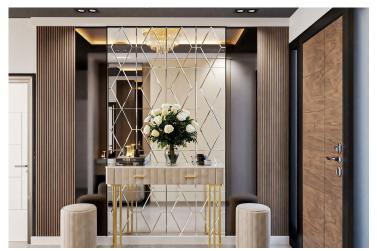

#### **About the Project**

This stunning luxury villa offers a total living space of 440 square meters spread across three floors. Each

level is meticulously designed to provide comfort, style, and functionality. Basement (110 m<sup>2</sup>): Customizable with options for sauna, Turkish bath, fitness room, cinema, restroom, WC, and shower. Ground Floor (185 m<sup>2</sup>): Spacious living room, dining room, enclosed kitchen. En-suite guest bedroom. Front balcony terrace and guest WC. First Floor (145 m<sup>2</sup>): Master suite with Jacuzzi-ready bathroom, dressing room, and balcony. Two additional en-suite bedrooms, each with a balcony. Laundry room. Additional Features: Garage: One-car enclosed, expandable to four cars. Landscaping: Automated irrigation with 3D landscaping. Boundaries: Reinforced concrete walls. Terrace: Ample outdoor space. Exterior: Waterproofing for all wet areas. Thermal insulation. Glass facade staircase. Iron gates for main entrance and garage. Double-glazed aluminum windows and sliding doors.