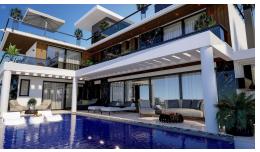

Edremit, Kyrenia West, North Cyprus

- Property Ref: 577
- Three-storey villa with sea and mountain views.
- Private pool, private sauna, private gym, private cinema.
- Almost ready to move in.
- This incredible villa has absolutely everything you can dream of and even more.

#### **About the Project**

This stunning luxury villa offers a total living space of 440 square meters spread across three floors. Each

level is meticulously designed to provide comfort, style, and functionality. Basement (110 m<sup>2</sup>): Customizable with options for sauna, Turkish bath, fitness room, cinema, restroom, WC, and shower. Ground Floor (185 m<sup>2</sup>): Spacious living room, dining room, enclosed kitchen. En-suite guest bedroom. Front balcony terrace and guest WC. First Floor (145 m<sup>2</sup>): Master suite with Jacuzzi-ready bathroom, dressing room, and balcony. Two additional en-suite bedrooms, each with a balcony. Laundry room. Additional Features: Garage: One-car enclosed, expandable to four cars. Landscaping: Automated irrigation with 3D landscaping. Boundaries: Reinforced concrete walls. Terrace: Ample outdoor space. Exterior: Waterproofing for all wet areas. Thermal insulation. Glass facade staircase. Iron gates for main entrance and garage. Double-glazed aluminum windows and sliding doors.