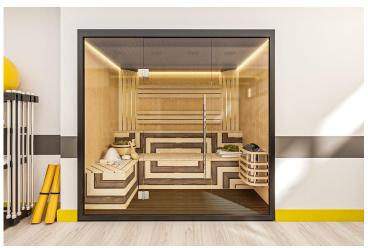

Edremit, Kyrenia West, North Cyprus

- Property Ref: 577
- Three-storey villa with sea and mountain views.
- Private pool, private sauna, private gym, private cinema.
- Almost ready to move in.
- This incredible villa has absolutely everything you can dream of and even more.

#### **About the Project**

This stunning luxury villa offers a total living space of 440 square meters spread across three floors. Each

level is meticulously designed to provide comfort, style, and functionality. Basement (110 m<sup>2</sup>): Customizable with options for sauna, Turkish bath, fitness room, cinema, restroom, WC, and shower. Ground Floor (185 m<sup>2</sup>): Spacious living room, dining room, enclosed kitchen. En-suite guest bedroom. Front balcony terrace and guest WC. First Floor (145 m<sup>2</sup>): Master suite with Jacuzzi-ready bathroom, dressing room, and balcony. Two additional en-suite bedrooms, each with a balcony. Laundry room. Additional Features: Garage: One-car enclosed, expandable to four cars. Landscaping: Automated irrigation with 3D landscaping. Boundaries: Reinforced concrete walls. Terrace: Ample outdoor space. Exterior: Waterproofing for all wet areas. Thermal insulation. Glass facade staircase. Iron gates for main entrance and garage. Double-glazed aluminum windows and sliding doors.