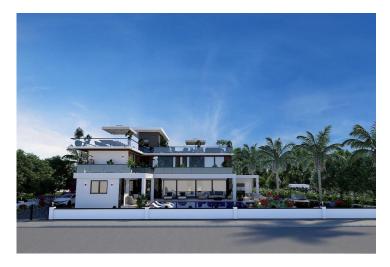

Edremit, Kyrenia West, North Cyprus

- Property Ref: 577
- Three-storey villa with sea and mountain views.
- Private pool, private sauna, private gym, private cinema.
- Almost ready to move in.
- This incredible villa has absolutely everything you can dream of and even more.

Starting from **£1,990,000** 

750 m<sup>2</sup>

4 Bedrooms

6 Bathrooms

November 2024 Completion

**Exterior Images** 

**Interior Images** 

Floor Plan

#### **About the Project**

This stunning luxury villa offers a total living space of 440 square meters spread across three floors. Each

level is meticulously designed to provide comfort, style, and functionality. Basement (110 m<sup>2</sup>): Customizable with options for sauna, Turkish bath, fitness room, cinema, restroom, WC, and shower. Ground Floor (185 m<sup>2</sup>): Spacious living room, dining room, enclosed kitchen. En-suite guest bedroom. Front balcony terrace and guest WC. First Floor (145 m<sup>2</sup>): Master suite with Jacuzzi-ready bathroom, dressing room, and balcony. Two additional en-suite bedrooms, each with a balcony. Laundry room. Additional Features: Garage: One-car enclosed, expandable to four cars. Landscaping: Automated irrigation with 3D landscaping. Boundaries: Reinforced concrete walls. Terrace: Ample outdoor space. Exterior: Waterproofing for all wet areas. Thermal insulation. Glass facade staircase. Iron gates for main entrance and garage. Double-glazed aluminum windows and sliding doors.