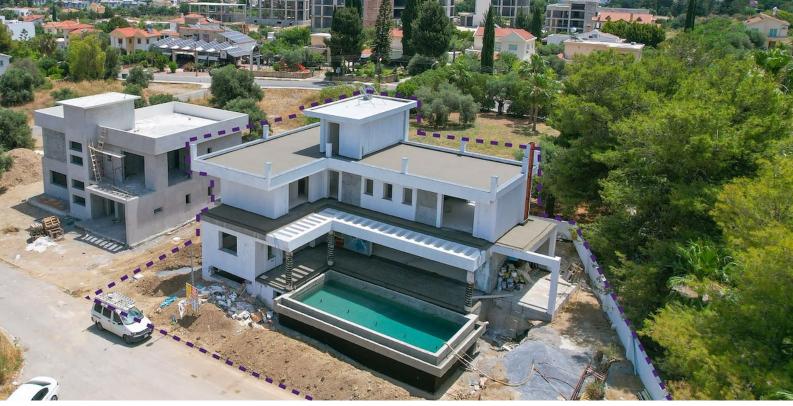

Edremit, Kyrenia West, North Cyprus

- Property Ref: 577
- Three-storey villa with sea and mountain views.
- Private pool, private sauna, private gym, private cinema.
- Almost ready to move in.
- This incredible villa has absolutely everything you can dream of and even more.

#### **About the Project**

This stunning luxury villa offers a total living space of 440 square meters spread across three floors. Each

level is meticulously designed to provide comfort, style, and functionality. Basement (110 m<sup>2</sup>): Customizable with options for sauna, Turkish bath, fitness room, cinema, restroom, WC, and shower. Ground Floor (185 m<sup>2</sup>): Spacious living room, dining room, enclosed kitchen. En-suite guest bedroom. Front balcony terrace and guest WC. First Floor (145 m<sup>2</sup>): Master suite with Jacuzzi-ready bathroom, dressing room, and balcony. Two additional en-suite bedrooms, each with a balcony. Laundry room. Additional Features: Garage: One-car enclosed, expandable to four cars. Landscaping: Automated irrigation with 3D landscaping. Boundaries: Reinforced concrete walls. Terrace: Ample outdoor space. Exterior: Waterproofing for all wet areas. Thermal insulation. Glass facade staircase. Iron gates for main entrance and garage. Double-glazed aluminum windows and sliding doors.

**Utilities:** 

4-ton underground water tank.

Ready infrastructure for satellite, internet, and camera systems.

Smart home and solar panel system infrastructure.

**Construction Status** 

**April 2025** 

**March 2025** 