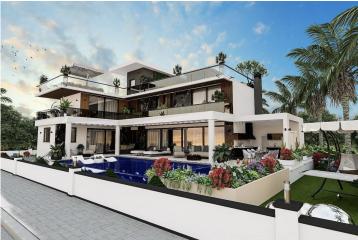

Edremit, Kyrenia West, North Cyprus

- Property Ref: 577
- Three-storey villa with sea and mountain views.
- Private pool, private sauna, private gym, private cinema.
- Almost ready to move in.
- This incredible villa has absolutely everything you can dream of and even more.

Starting from **£1,990,000** 

750 m<sup>2</sup>

4 Bedrooms

6 Bathrooms

November 2024 Completion

**Exterior Images** 

**Interior Images** 

Floor Plan

#### **About the Project**

This stunning luxury villa offers a total living space of 440 square meters spread across three floors. Each

level is meticulously designed to provide comfort, style, and functionality. Basement (110 m<sup>2</sup>): Customizable with options for sauna, Turkish bath, fitness room, cinema, restroom, WC, and shower. Ground Floor (185 m<sup>2</sup>): Spacious living room, dining room, enclosed kitchen. En-suite guest bedroom. Front balcony terrace and guest WC. First Floor (145 m<sup>2</sup>): Master suite with Jacuzzi-ready bathroom, dressing room, and balcony. Two additional en-suite bedrooms, each with a balcony. Laundry room. Additional Features: Garage: One-car enclosed, expandable to four cars. Landscaping: Automated irrigation with 3D landscaping. Boundaries: Reinforced concrete walls. Terrace: Ample outdoor space. Exterior: Waterproofing for all wet areas. Thermal insulation. Glass facade staircase. Iron gates for main entrance and garage. Double-glazed aluminum windows and sliding doors.