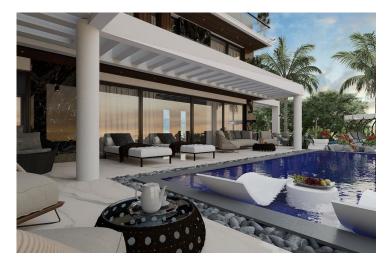

#### **About the Project**

This stunning luxury villa offers a total living space of 440 square meters spread across three floors. Each

level is meticulously designed to provide comfort, style, and functionality. Basement (110 m<sup>2</sup>): Customizable with options for sauna, Turkish bath, fitness room, cinema, restroom, WC, and shower. Ground Floor (185 m<sup>2</sup>): Spacious living room, dining room, enclosed kitchen. En-suite guest bedroom. Front balcony terrace and guest WC. First Floor (145 m<sup>2</sup>): Master suite with Jacuzzi-ready bathroom, dressing room, and balcony. Two additional en-suite bedrooms, each with a balcony. Laundry room. Additional Features: Garage: One-car enclosed, expandable to four cars. Landscaping: Automated irrigation with 3D landscaping. Boundaries: Reinforced concrete walls. Terrace: Ample outdoor space. Exterior: Waterproofing for all wet areas. Thermal insulation. Glass facade staircase. Iron gates for main entrance and garage. Double-glazed aluminum windows and sliding doors.