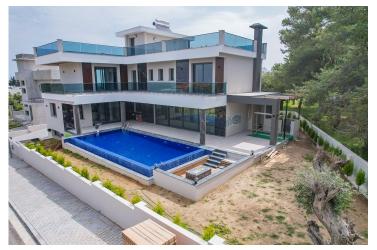

Edremit, Kyrenia West, North Cyprus

- Property Ref: 577
- Three-storey villa with sea and mountain views.
- Private pool, private sauna, private gym, private cinema.
- Almost ready to move in.
- This incredible villa has absolutely everything you can dream of and even more.

#### **About the Project**

This stunning luxury villa offers a total living space of 440 square meters spread across three floors. Each

level is meticulously designed to provide comfort, style, and functionality. Basement (110 m<sup>2</sup>): Customizable with options for sauna, Turkish bath, fitness room, cinema, restroom, WC, and shower. Ground Floor (185 m<sup>2</sup>): Spacious living room, dining room, enclosed kitchen. En-suite guest bedroom. Front balcony terrace and guest WC. First Floor (145 m<sup>2</sup>): Master suite with Jacuzzi-ready bathroom, dressing room, and balcony. Two additional en-suite bedrooms, each with a balcony. Laundry room. Additional Features: Garage: One-car enclosed, expandable to four cars. Landscaping: Automated irrigation with 3D landscaping. Boundaries: Reinforced concrete walls. Terrace: Ample outdoor space. Exterior: Waterproofing for all wet areas. Thermal insulation. Glass facade staircase. Iron gates for main entrance and garage. Double-glazed aluminum windows and sliding doors.