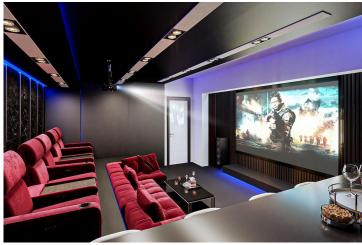

Edremit, Kyrenia West, North Cyprus

- Property Ref: 577
- Three-storey villa with sea and mountain views.
- Private pool, private sauna, private gym, private cinema.
- Almost ready to move in.
- This incredible villa has absolutely everything you can dream of and even more.

#### **About the Project**

This stunning luxury villa offers a total living space of 440 square meters spread across three floors. Each

level is meticulously designed to provide comfort, style, and functionality. Basement (110 m<sup>2</sup>): Customizable with options for sauna, Turkish bath, fitness room, cinema, restroom, WC, and shower. Ground Floor (185 m<sup>2</sup>): Spacious living room, dining room, enclosed kitchen. En-suite guest bedroom. Front balcony terrace and guest WC. First Floor (145 m<sup>2</sup>): Master suite with Jacuzzi-ready bathroom, dressing room, and balcony. Two additional en-suite bedrooms, each with a balcony. Laundry room. Additional Features: Garage: One-car enclosed, expandable to four cars. Landscaping: Automated irrigation with 3D landscaping. Boundaries: Reinforced concrete walls. Terrace: Ample outdoor space. Exterior: Waterproofing for all wet areas. Thermal insulation. Glass facade staircase. Iron gates for main entrance and garage. Double-glazed aluminum windows and sliding doors.