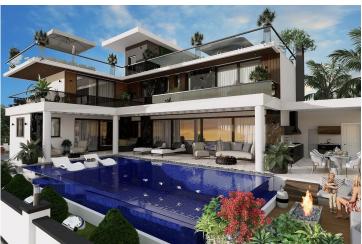

Edremit, Kyrenia West, North Cyprus

- Property Ref: 577
- Three-storey villa with sea and mountain views.
- Private pool, private sauna, private gym, private cinema.
- Almost ready to move in.
- This incredible villa has absolutely everything you can dream of and even more.

Starting from **£1,990,000** 

750 m<sup>2</sup>

4 Bedrooms

6 Bathrooms

November 2024 Completion

**Exterior Images** 

**Interior Images** 

Floor Plan

#### **About the Project**

This stunning luxury villa offers a total living space of 440 square meters spread across three floors. Each

level is meticulously designed to provide comfort, style, and functionality. Basement (110 m<sup>2</sup>): Customizable with options for sauna, Turkish bath, fitness room, cinema, restroom, WC, and shower. Ground Floor (185 m<sup>2</sup>): Spacious living room, dining room, enclosed kitchen. En-suite guest bedroom. Front balcony terrace and guest WC. First Floor (145 m<sup>2</sup>): Master suite with Jacuzzi-ready bathroom, dressing room, and balcony. Two additional en-suite bedrooms, each with a balcony. Laundry room. Additional Features: Garage: One-car enclosed, expandable to four cars. Landscaping: Automated irrigation with 3D landscaping. Boundaries: Reinforced concrete walls. Terrace: Ample outdoor space. Exterior: Waterproofing for all wet areas. Thermal insulation. Glass facade staircase. Iron gates for main entrance and garage. Double-glazed aluminum windows and sliding doors.