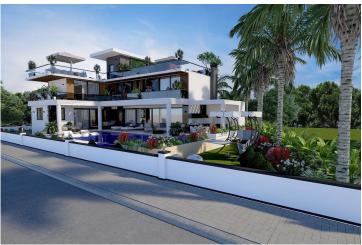

Edremit, Kyrenia West, North Cyprus

- Property Ref: 577
- Three-storey villa with sea and mountain views.
- Private pool, private sauna, private gym, private cinema.
- Almost ready to move in.
- This incredible villa has absolutely everything you can dream of and even more.

Starting from **£1,990,000** 

750 m<sup>2</sup>

4 Bedrooms

6 Bathrooms

November 2024 Completion

**Exterior Images** 

**Interior Images** 

Floor Plan

#### **About the Project**

This stunning luxury villa offers a total living space of 440 square meters spread across three floors. Each

level is meticulously designed to provide comfort, style, and functionality. Basement (110 m<sup>2</sup>): Customizable with options for sauna, Turkish bath, fitness room, cinema, restroom, WC, and shower. Ground Floor (185 m<sup>2</sup>): Spacious living room, dining room, enclosed kitchen. En-suite guest bedroom. Front balcony terrace and guest WC. First Floor (145 m<sup>2</sup>): Master suite with Jacuzzi-ready bathroom, dressing room, and balcony. Two additional en-suite bedrooms, each with a balcony. Laundry room. Additional Features: Garage: One-car enclosed, expandable to four cars. Landscaping: Automated irrigation with 3D landscaping. Boundaries: Reinforced concrete walls. Terrace: Ample outdoor space. Exterior: Waterproofing for all wet areas. Thermal insulation. Glass facade staircase. Iron gates for main entrance and garage. Double-glazed aluminum windows and sliding doors.