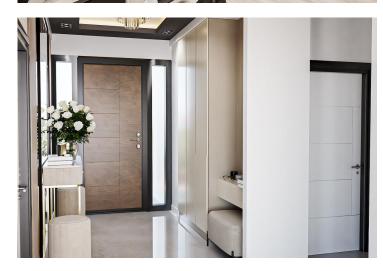

#### **About the Project**

This stunning luxury villa offers a total living space of 440 square meters spread across three floors. Each

level is meticulously designed to provide comfort, style, and functionality. Basement (110 m<sup>2</sup>): Customizable with options for sauna, Turkish bath, fitness room, cinema, restroom, WC, and shower. Ground Floor (185 m<sup>2</sup>): Spacious living room, dining room, enclosed kitchen. En-suite guest bedroom. Front balcony terrace and guest WC. First Floor (145 m<sup>2</sup>): Master suite with Jacuzzi-ready bathroom, dressing room, and balcony. Two additional en-suite bedrooms, each with a balcony. Laundry room. Additional Features: Garage: One-car enclosed, expandable to four cars. Landscaping: Automated irrigation with 3D landscaping. Boundaries: Reinforced concrete walls. Terrace: Ample outdoor space. Exterior: Waterproofing for all wet areas. Thermal insulation. Glass facade staircase. Iron gates for main entrance and garage. Double-glazed aluminum windows and sliding doors.