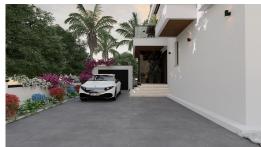

#### **About the Project**

This stunning luxury villa offers a total living space of 440 square meters spread across three floors. Each

level is meticulously designed to provide comfort, style, and functionality. Basement (110 m<sup>2</sup>): Customizable with options for sauna, Turkish bath, fitness room, cinema, restroom, WC, and shower. Ground Floor (185 m<sup>2</sup>): Spacious living room, dining room, enclosed kitchen. En-suite guest bedroom. Front balcony terrace and guest WC. First Floor (145 m<sup>2</sup>): Master suite with Jacuzzi-ready bathroom, dressing room, and balcony. Two additional en-suite bedrooms, each with a balcony. Laundry room. Additional Features: Garage: One-car enclosed, expandable to four cars. Landscaping: Automated irrigation with 3D landscaping. Boundaries: Reinforced concrete walls. Terrace: Ample outdoor space. Exterior: Waterproofing for all wet areas. Thermal insulation. Glass facade staircase. Iron gates for main entrance and garage. Double-glazed aluminum windows and sliding doors.