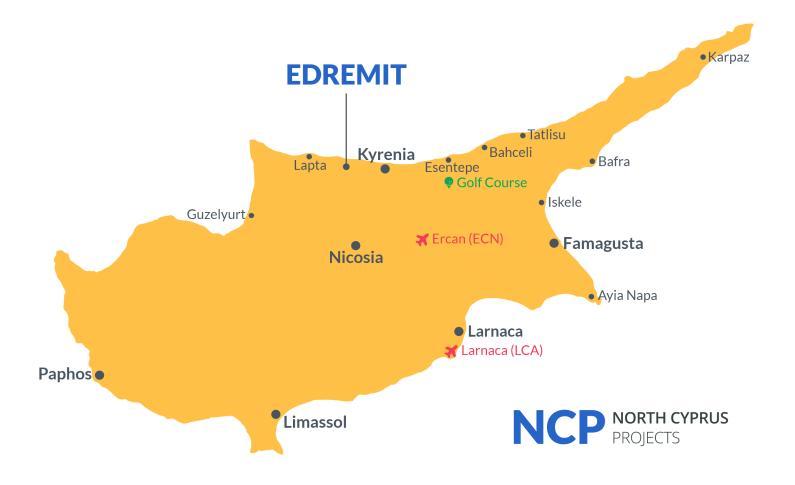

#### **Project Location**

The villa is located in the Edremit area.

| Sea                       | 2 mins |
|---------------------------|--------|
| Girne American University | 2 mins |
| Pharmacy                  | 2 mins |
| Supermarket               | 2 mins |
| Restaurants and Cafes     | 3 mins |
|                           |        |

| Alsancak National Nature Park | 4 mins  |
|-------------------------------|---------|
| 5 Star Hotels and Casinos     | 5 mins  |
| Kyrenia City Center           | 9 mins  |
| Ercan Airport                 | 70 mins |
| Larnaca Airport               | 70 mins |