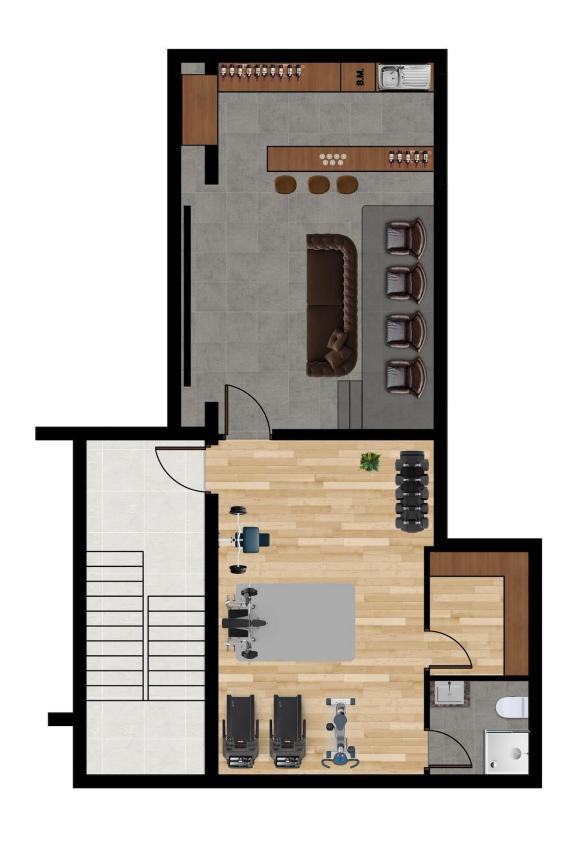

Starting from **£1,990,000** 

750 m<sup>2</sup>

4 Bedrooms

6 Bathrooms

November 2024 Completion

**Exterior Images** 

**Interior Images** 

Floor Plan

#### **About the Project**

This stunning luxury villa offers a total living space of 440 square meters spread across three floors. Each

level is meticulously designed to provide comfort, style, and functionality. Basement (110 m<sup>2</sup>): Customizable with options for sauna, Turkish bath, fitness room, cinema, restroom, WC, and shower. Ground Floor (185 m<sup>2</sup>): Spacious living room, dining room, enclosed kitchen. En-suite guest bedroom. Front balcony terrace and guest WC. First Floor (145 m<sup>2</sup>): Master suite with Jacuzzi-ready bathroom, dressing room, and balcony. Two additional en-suite bedrooms, each with a balcony. Laundry room. Additional Features: Garage: One-car enclosed, expandable to four cars. Landscaping: Automated irrigation with 3D landscaping. Boundaries: Reinforced concrete walls. Terrace: Ample outdoor space. Exterior: Waterproofing for all wet areas. Thermal insulation. Glass facade staircase. Iron gates for main entrance and garage. Double-glazed aluminum windows and sliding doors.