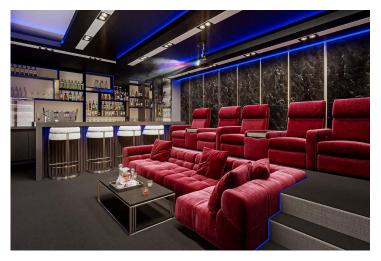

Edremit, Kyrenia West, North Cyprus

- Property Ref: 577
- Three-storey villa with sea and mountain views.
- Private pool, private sauna, private gym, private cinema.
- Almost ready to move in.
- This incredible villa has absolutely everything you can dream of and even more.

#### **About the Project**

This stunning luxury villa offers a total living space of 440 square meters spread across three floors. Each

level is meticulously designed to provide comfort, style, and functionality. Basement (110 m<sup>2</sup>): Customizable with options for sauna, Turkish bath, fitness room, cinema, restroom, WC, and shower. Ground Floor (185 m<sup>2</sup>): Spacious living room, dining room, enclosed kitchen. En-suite guest bedroom. Front balcony terrace and guest WC. First Floor (145 m<sup>2</sup>): Master suite with Jacuzzi-ready bathroom, dressing room, and balcony. Two additional en-suite bedrooms, each with a balcony. Laundry room. Additional Features: Garage: One-car enclosed, expandable to four cars. Landscaping: Automated irrigation with 3D landscaping. Boundaries: Reinforced concrete walls. Terrace: Ample outdoor space. Exterior: Waterproofing for all wet areas. Thermal insulation. Glass facade staircase. Iron gates for main entrance and garage. Double-glazed aluminum windows and sliding doors.