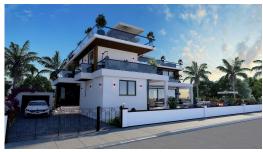

Edremit, Kyrenia West, North Cyprus

- Property Ref: 577
- Three-storey villa with sea and mountain views.
- Private pool, private sauna, private gym, private cinema.
- Almost ready to move in.
- This incredible villa has absolutely everything you can dream of and even more.

#### **About the Project**

This stunning luxury villa offers a total living space of 440 square meters spread across three floors. Each

level is meticulously designed to provide comfort, style, and functionality. Basement (110 m<sup>2</sup>): Customizable with options for sauna, Turkish bath, fitness room, cinema, restroom, WC, and shower. Ground Floor (185 m<sup>2</sup>): Spacious living room, dining room, enclosed kitchen. En-suite guest bedroom. Front balcony terrace and guest WC. First Floor (145 m<sup>2</sup>): Master suite with Jacuzzi-ready bathroom, dressing room, and balcony. Two additional en-suite bedrooms, each with a balcony. Laundry room. Additional Features: Garage: One-car enclosed, expandable to four cars. Landscaping: Automated irrigation with 3D landscaping. Boundaries: Reinforced concrete walls. Terrace: Ample outdoor space. Exterior: Waterproofing for all wet areas. Thermal insulation. Glass facade staircase. Iron gates for main entrance and garage. Double-glazed aluminum windows and sliding doors.