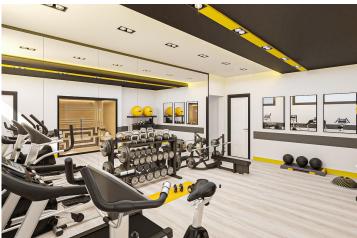

Edremit, Kyrenia West, North Cyprus

- Property Ref: 577
- Three-storey villa with sea and mountain views.
- Private pool, private sauna, private gym, private cinema.
- Almost ready to move in.
- This incredible villa has absolutely everything you can dream of and even more.

#### **About the Project**

This stunning luxury villa offers a total living space of 440 square meters spread across three floors. Each

level is meticulously designed to provide comfort, style, and functionality. Basement (110 m<sup>2</sup>): Customizable with options for sauna, Turkish bath, fitness room, cinema, restroom, WC, and shower. Ground Floor (185 m<sup>2</sup>): Spacious living room, dining room, enclosed kitchen. En-suite guest bedroom. Front balcony terrace and guest WC. First Floor (145 m<sup>2</sup>): Master suite with Jacuzzi-ready bathroom, dressing room, and balcony. Two additional en-suite bedrooms, each with a balcony. Laundry room. Additional Features: Garage: One-car enclosed, expandable to four cars. Landscaping: Automated irrigation with 3D landscaping. Boundaries: Reinforced concrete walls. Terrace: Ample outdoor space. Exterior: Waterproofing for all wet areas. Thermal insulation. Glass facade staircase. Iron gates for main entrance and garage. Double-glazed aluminum windows and sliding doors.