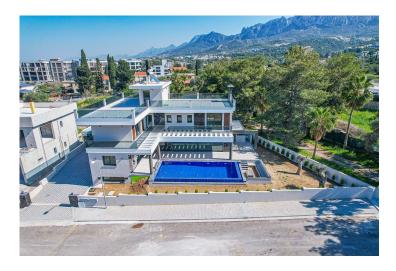

Edremit, Kyrenia West, North Cyprus

- Property Ref: 577
- Three-storey villa with sea and mountain views.
- Private pool, private sauna, private gym, private cinema.
- Almost ready to move in.
- This incredible villa has absolutely everything you can dream of and even more.

#### **About the Project**

This stunning luxury villa offers a total living space of 440 square meters spread across three floors. Each

level is meticulously designed to provide comfort, style, and functionality. Basement (110 m<sup>2</sup>): Customizable with options for sauna, Turkish bath, fitness room, cinema, restroom, WC, and shower. Ground Floor (185 m<sup>2</sup>): Spacious living room, dining room, enclosed kitchen. En-suite guest bedroom. Front balcony terrace and guest WC. First Floor (145 m<sup>2</sup>): Master suite with Jacuzzi-ready bathroom, dressing room, and balcony. Two additional en-suite bedrooms, each with a balcony. Laundry room. Additional Features: Garage: One-car enclosed, expandable to four cars. Landscaping: Automated irrigation with 3D landscaping. Boundaries: Reinforced concrete walls. Terrace: Ample outdoor space. Exterior: Waterproofing for all wet areas. Thermal insulation. Glass facade staircase. Iron gates for main entrance and garage. Double-glazed aluminum windows and sliding doors.