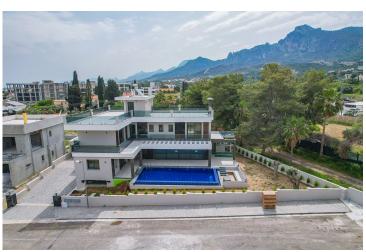

Edremit, Kyrenia West, North Cyprus

- Property Ref: 577
- Three-storey villa with sea and mountain views.
- Private pool, private sauna, private gym, private cinema.
- Almost ready to move in.
- This incredible villa has absolutely everything you can dream of and even more.

#### **About the Project**

This stunning luxury villa offers a total living space of 440 square meters spread across three floors. Each

level is meticulously designed to provide comfort, style, and functionality. Basement (110 m<sup>2</sup>): Customizable with options for sauna, Turkish bath, fitness room, cinema, restroom, WC, and shower. Ground Floor (185 m<sup>2</sup>): Spacious living room, dining room, enclosed kitchen. En-suite guest bedroom. Front balcony terrace and guest WC. First Floor (145 m<sup>2</sup>): Master suite with Jacuzzi-ready bathroom, dressing room, and balcony. Two additional en-suite bedrooms, each with a balcony. Laundry room. Additional Features: Garage: One-car enclosed, expandable to four cars. Landscaping: Automated irrigation with 3D landscaping. Boundaries: Reinforced concrete walls. Terrace: Ample outdoor space. Exterior: Waterproofing for all wet areas. Thermal insulation. Glass facade staircase. Iron gates for main entrance and garage. Double-glazed aluminum windows and sliding doors.