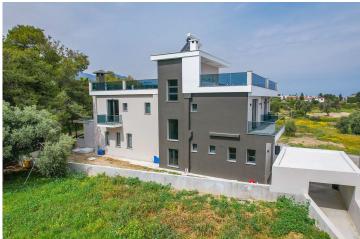

Edremit, Kyrenia West, North Cyprus

- Property Ref: 577
- Three-storey villa with sea and mountain views.
- Private pool, private sauna, private gym, private cinema.
- Almost ready to move in.
- This incredible villa has absolutely everything you can dream of and even more.

#### **About the Project**

This stunning luxury villa offers a total living space of 440 square meters spread across three floors. Each

level is meticulously designed to provide comfort, style, and functionality. Basement (110 m<sup>2</sup>): Customizable with options for sauna, Turkish bath, fitness room, cinema, restroom, WC, and shower. Ground Floor (185 m<sup>2</sup>): Spacious living room, dining room, enclosed kitchen. En-suite guest bedroom. Front balcony terrace and guest WC. First Floor (145 m<sup>2</sup>): Master suite with Jacuzzi-ready bathroom, dressing room, and balcony. Two additional en-suite bedrooms, each with a balcony. Laundry room. Additional Features: Garage: One-car enclosed, expandable to four cars. Landscaping: Automated irrigation with 3D landscaping. Boundaries: Reinforced concrete walls. Terrace: Ample outdoor space. Exterior: Waterproofing for all wet areas. Thermal insulation. Glass facade staircase. Iron gates for main entrance and garage. Double-glazed aluminum windows and sliding doors.