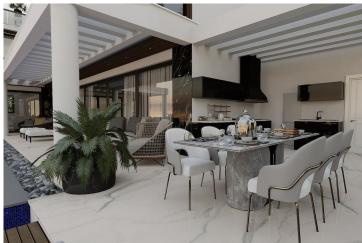

#### **About the Project**

This stunning luxury villa offers a total living space of 440 square meters spread across three floors. Each

level is meticulously designed to provide comfort, style, and functionality. Basement (110 m<sup>2</sup>): Customizable with options for sauna, Turkish bath, fitness room, cinema, restroom, WC, and shower. Ground Floor (185 m<sup>2</sup>): Spacious living room, dining room, enclosed kitchen. En-suite guest bedroom. Front balcony terrace and guest WC. First Floor (145 m<sup>2</sup>): Master suite with Jacuzzi-ready bathroom, dressing room, and balcony. Two additional en-suite bedrooms, each with a balcony. Laundry room. Additional Features: Garage: One-car enclosed, expandable to four cars. Landscaping: Automated irrigation with 3D landscaping. Boundaries: Reinforced concrete walls. Terrace: Ample outdoor space. Exterior: Waterproofing for all wet areas. Thermal insulation. Glass facade staircase. Iron gates for main entrance and garage. Double-glazed aluminum windows and sliding doors.