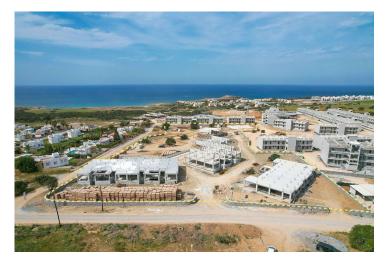

---------|
| Pharmacy             | 5 mins  | Acapulco Spa Resort and Casino | 25 mins |
| Supermarket          | 5 mins  | Kyrenia                        | 40 mins |
| Hiking Trails        | 8 mins  | Ercan Airport                  | 60 mins |
| Korineum Golf Course | 22 mins | Larnaca Airport                | 60 mins |



### **About the Project**

Situated just 500m from the sea, this expansive 19,000m<sup>2</sup> property in Tatlisu offers luxury amenities including indoor and outdoor swimming pools, a sauna, gym, and reception. Enhanced with a central generator system and smart lock technology for ultimate convenience and security. Flexible payment plans available. Seize this opportunity for an exceptional coastal lifestyle.



**Construction Status** 

#### April 2025



March 2025





### **Payment Plan For This Property Type**

#### **Property Info**





### **Payment Plan For This Property Type**

**Payment Plan** 

| Current Date<br><b>May 2025</b> | Start Date<br>September 2 | 024    | Delivery D<br>March 2 | Price<br><b>£111,000</b> | Initial Payment Amour<br><b>£38,850</b> 35% |
|---------------------------------|---------------------------|--------|-----------------------|--------------------------|---------------------------------------------|
| <b>55%</b> of the installr      | nent payment pl           | an     |                       |                          |                                             |
| 1. Installment Jun              | e 2025                    | £3,430 | 5                     |                          |