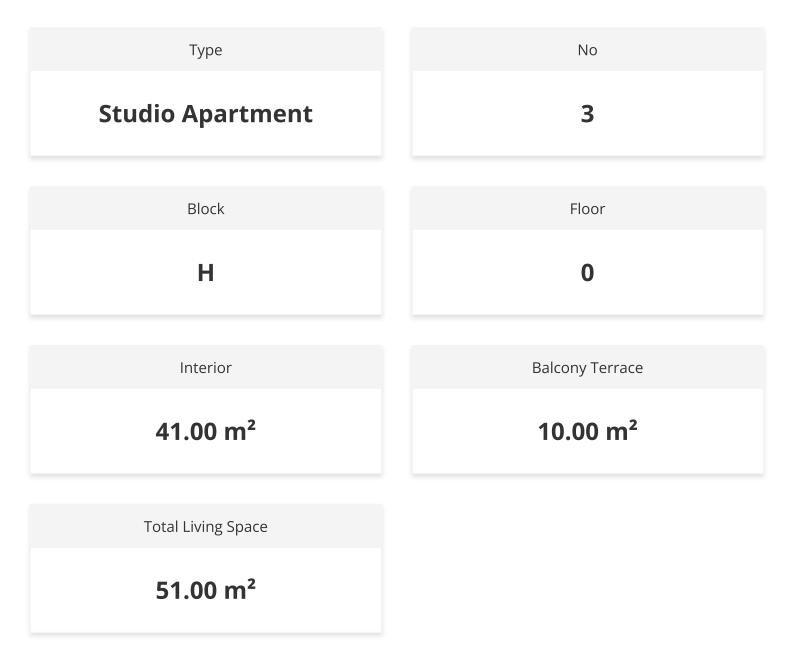

ino | 25 mins |
| Supermarket          | 5 mins  | Kyrenia                        | 40 mins |
| Hiking Trails        | 8 mins  | Ercan Airport                  | 60 mins |
| Korineum Golf Course | 22 mins | Larnaca Airport                | 60 mins |



### **About the Project**

Situated just 500m from the sea, this expansive 19,000m<sup>2</sup> property in Tatlisu offers luxury amenities including indoor and outdoor swimming pools, a sauna, gym, and reception. Enhanced with a central generator system and smart lock technology for ultimate convenience and security. Flexible payment plans available. Seize this opportunity for an exceptional coastal lifestyle.



**Construction Status** 

#### April 2025



March 2025





### **Payment Plan For This Property Type**

#### **Property Info**





### **Payment Plan For This Property Type**

**Payment Plan** 

| Current Date<br><b>May 2025</b> | Start Date<br>September 2 | 024    | Delivery D<br>March 2 | Price<br><b>£111,000</b> | Initial Payment Amour<br><b>£38,850</b> 35% |
|---------------------------------|---------------------------|--------|-----------------------|--------------------------|---------------------------------------------|
| <b>55%</b> of the installr      | nent payment pl           | an     |                       |                          |                                             |
| 1. Installment Jun              | e 2025                    | £3,430 | 5                     |                          |                                             |
| 2. Installment July             | / 2025