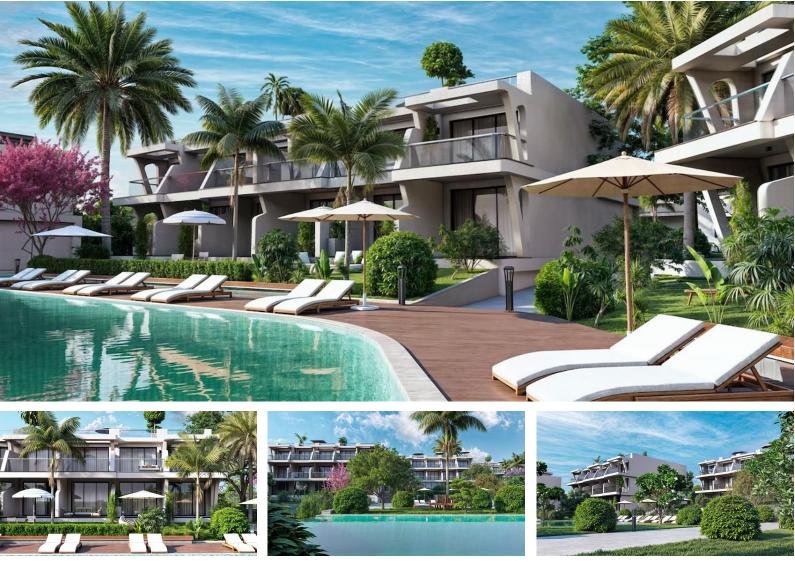

#### Tatlisu, Kyrenia East, North Cyprus

- Property Ref: 579
- Outdoor and indoor pools.
- Gym, sauna, reception.
- Rich facilities.
- Various payment plan options are available.
- Smart investment.

### **About the Project**

Situated just 500m from the sea, this expansive 19,000m<sup>2</sup> property in Tatlisu offers luxury amenities including indoor and outdoor swimming pools, a sauna, gym, and reception. Enhanced with a central generator system and smart lock technology for ultimate convenience and security. Flexible payment plans available. Seize this opportunity for an exceptional coastal lifestyle.