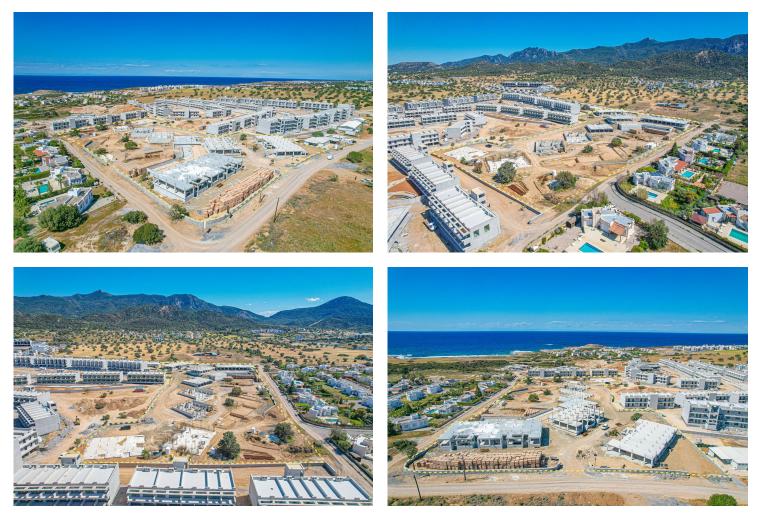

-------------|---------|
| Pharmacy             | 5 mins  | Acapulco Spa Resort and Casino | 25 mins |
| Supermarket          | 5 mins  | Kyrenia                        | 40 mins |
| Hiking Trails        | 8 mins  | Ercan Airport                  | 60 mins |
| Korineum Golf Course | 22 mins | Larnaca Airport                | 60 mins |



### **About the Project**

Situated just 500m from the sea, this expansive 19,000m<sup>2</sup> property in Tatlisu offers luxury amenities including indoor and outdoor swimming pools, a sauna, gym, and reception. Enhanced with a central generator system and smart lock technology for ultimate convenience and security. Flexible payment plans available. Seize this opportunity for an exceptional coastal lifestyle.



**Construction Status** 

#### April 2025



March 2025





### **Payment Plan For This Property Type**

#### **Property Info**





### **Payment Plan For This Property Type**

**Payment Plan** 

| Current Date<br><b>May 2025</b> | Start Date<br>September 2 | 024    | Delivery D<br>March 2 | Price<br><b>£111,000</b> | Initial Payment Amour<br><b>£38,850</b> 35% |
|---------------------------------|---------------------------|--------|-----------------------|--------------------------|---------------------------------------------|
| <b>55%</b> of the installr      | nent payment pl           | an     |                       |                          |                                             |
| 1. Installment Jun              | e 2025                    | £3,430 | 5                     |                          |