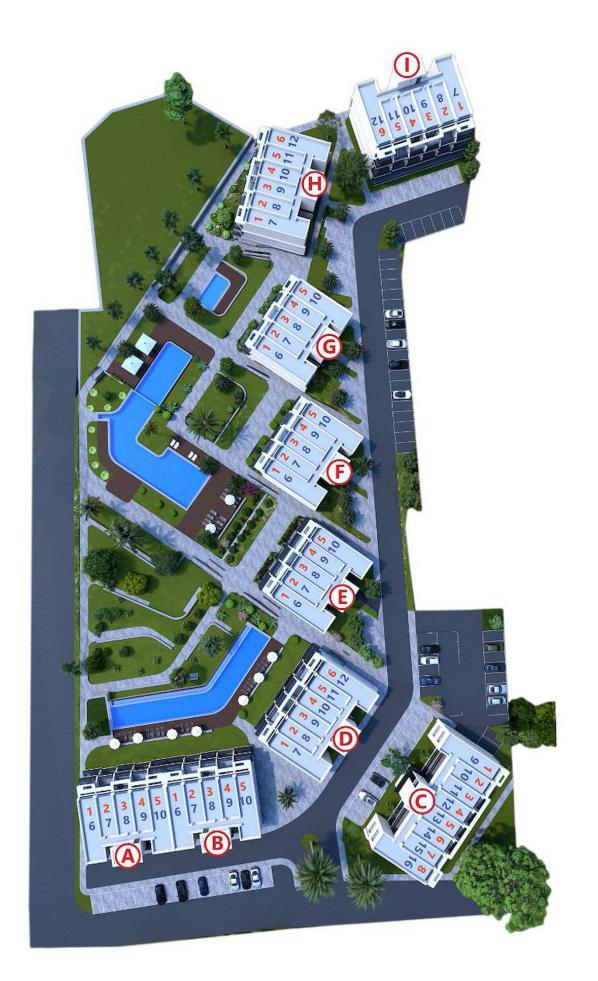

#### Tatlisu, Kyrenia East, North Cyprus

- Property Ref: 579
- Outdoor and indoor pools.
- Gym, sauna, reception.
- Rich facilities.
- Various payment plan options are available.
- Smart investment.

# £111,000





Studio





1 Bathroom

21 Months Instalments



March 2027 Completion



**Exterior Images** 















**Floor Plan** 



#### STUDIO FLOOR PLAN

For illustration purposes only



# Facilities





# Site Plan

Tatlisu, Kyrenia East, North Cyprus



# **Project Location**

This project is located in Tatlisu, Kyrenia, in North Cyprus.



| Sea                  | 2 mins  | Famagusta                      | 24 mins |
|----------------------|---------|--------------------------------|---------|
| Pharmacy             | 5 mins  | Acapulco Spa Resort and Casino | 25 mins |
| Supermarket          | 5 mins  | Kyrenia                        | 40 mins |
| Hiking Trails        | 8 mins  | Ercan Airport                  | 60 mins |
| Korineum Golf Course | 22 mins | Larnaca Airport                | 60 mins |



### **About the Project**

Situated just 500m from the sea, this expansive 19,000m<sup>2</sup> property in Tatlisu offers luxury amenities including indoor and outdoor swimming pools, a sauna, gym, and reception. Enhanced with a central g