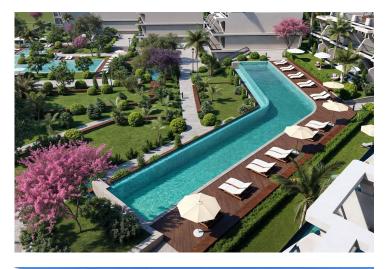

# Facilities

### **About the Project**

Situated just 500m from the sea, this expansive 19,000m<sup>2</sup> property in Tatlisu offers luxury amenities including indoor and outdoor swimming pools, a sauna, gym, and reception. Enhanced with a central generator system and smart lock technology for ultimate convenience and security. Flexible payment plans available. Seize this opportunity for an exceptional coastal lifestyle.