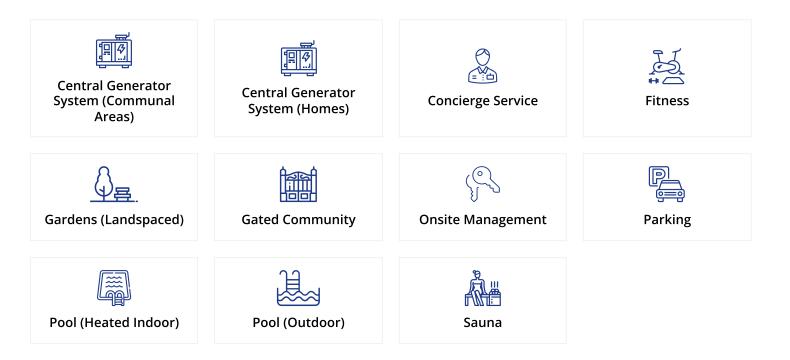

# Facilities

#### Tatlisu, Kyrenia East, North Cyprus

- Property Ref: 579
- Outdoor and indoor pools.
- Gym, sauna, reception.
- Rich facilities.
- Various payment plan options are available.
- Smart investment.

### **About the Project**

Situated just 500m from the sea, this expansive 19,000m<sup>2</sup> property in Tatlisu offers luxury amenities including indoor and outdoor swimming pools, a sauna, gym, and reception. Enhanced with a central generator system and smart lock technology for ultimate convenience and security. Flexible payment plans available. Seize this opportunity for an exceptional coastal lifestyle.